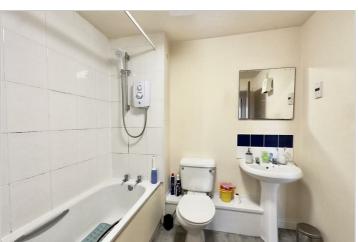

Bathroom - Having lino flooring, wall heater, light point, extractor fan and shaver point. Low flush WC, wash hand basin and bath with electric shower above.

Bedroom Three - 3.66m x 2.41m (12 x 7'11) - Window overlooking the car park, light point and electric heater.