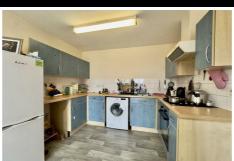

Kitchen Area - Having a full range of wall and base units, laminate flooring, strip light and electric heater. Built-in oven, hob and extractor fan. stainless steel sink and drainer along with space for