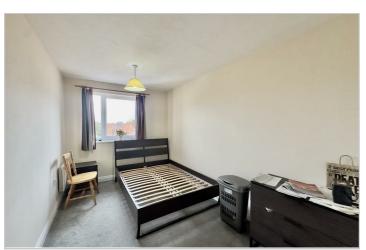

fridge freezer and washing machine.

Bedroom One - 2.36m x 4.62m (7'9 x 15'2) - Window overlooking the car park, light point, electric heater and built-in wardrobe.

Bedroom Two - 3.66m x 2.41m (12 x 7'11) - Window overlooking the car park, light point, electric heater and built-in wardrobe.