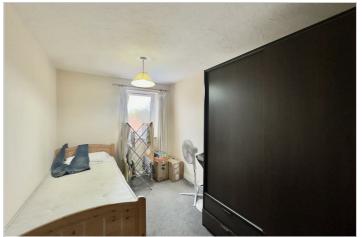

Bathroom - Having lino flooring, wall heater, light point, extractor fan and shaver point. Low flush WC, wash hand basin and bath with electric shower above.

Bedroom Three - 3.66m x 2.41m (12 x 7'11) - Window overlooking the car park, light point and electric heater.