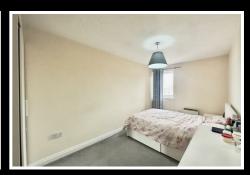

fridge freezer and washing machine.

Bedroom One - 2.36m x 4.62m (7'9 x 15'2) - Window overlooking the car park, light point, electric heater and built-in wardrobe.

Bedroom Two - 3.66m x 2.41m (12 x 7'11) - Window overlooking the car park, light point, electric heater and built-in wardrobe.