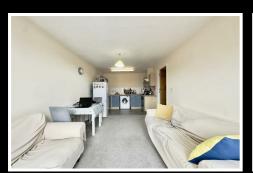

Entrance Hall - Having light point, electric heater, smoke alarm, good size storage cupboard and intercom.

Open Plan Living Kitchen - 2.97m x 6.88m (9'9 x 22'7) -

Lounge Area - Window, laminate flooring, two lights points, electric heater, TV and telephone point.