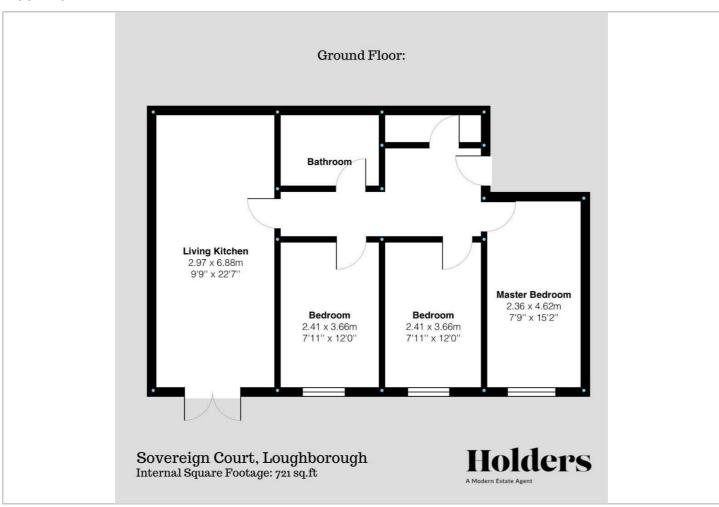

The property comprises from entrance hall with good size storage cupboard, three bedrooms, bathroom and an open plan living kitchen.

Staircase that leads to the top floor where the property is located.

Entrance Hall - Having light point, electric heater, smoke alarm, good size storage cupboard and intercom.

Open Plan Living Kitchen - 2.97m x 6.88m (9'9 x 22'7) -

Lounge Area - Window, laminate flooring, two lights points, electric heater, TV and telephone point.

Kitchen Area - Having a full range of wall and base units, laminate flooring, strip light and electric heater. Built-in oven, hob and extractor fan. stainless steel sink and drainer along with space for

fridge freezer and washing machine.

Bedroom One - 2.36m x 4.62m (7'9 x 15'2) - Window overlooking the car park, light point, electric heater and built-in wardrobe.

Bedroom Two - 3.66m x 2.41m (12 x 7'11) - Window overlooking the car park, light point, electric heater and built-in wardrobe.

Bathroom - Having lino flooring, wall heater, light point, extractor fan and shaver point. Low flush WC, wash hand basin and bath with electric shower above.

Bedroom Three - 3.66m x 2.41m (12 x 7'11) - Window overlooking the car park, light point and electric heater.

#### Floor Plan