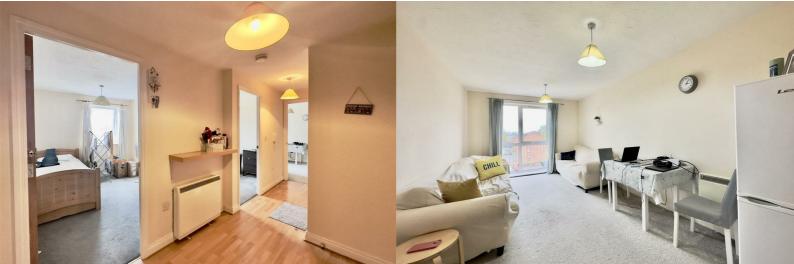

The property comprises from entrance hall with good size storage cupboard, three bedrooms, bathroom and an open plan living kitchen.

Staircase that leads to the top floor where the property is located.

Entrance Hall - Having light point, electric heater, smoke alarm, good size storage cupboard and intercom.

Open Plan Living Kitchen - 2.97m x 6.88m (9'9 x 22'7) -

Lounge Area - Window, laminate flooring, two lights points, electric heater, TV and telephone point.

fridge freezer and washing machine.

Bedroom One - 2.36m x 4.62m (7'9 x 15'2) - Window overlooking the car park, light point, electric heater and built-in wardrobe.

Bedroom Two - 3.66m x 2.41m (12 x 7'11) - Window overlooking the car park, light point, electric heater and built-in wardrobe.