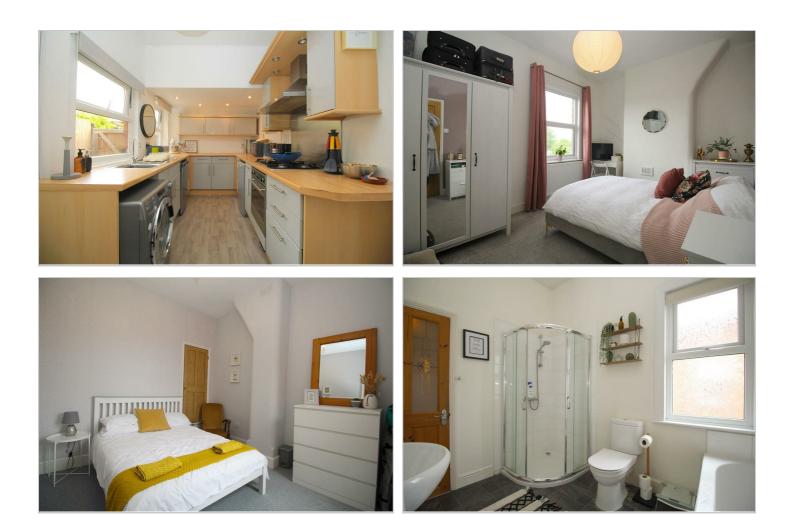

The kitchen is fitted with a one and a half bowl single drainer stainless steel sink unit with chrome swan neck style mixer tap over and cupboards under. Fitted units to the wall and base with roll edge work surface, five ring stainless steel gas hob with oven under, stainless steel splash backs and matching extractor canopy hood over, there is a plumbing for washing machine and under unit space for two further additional appliances, radiator, two uPVC double glazed windows to the side elevation overlooking the courtyard and a uPVC double glazed door accessing the courtyard. On the first floor the landing has wood strip doors accessing two double bedrooms and a bathroom with a white four piece suite. The bathroom is generously proportioned and fitted with a white four piece suite comprises: double ended panel bath with centre mounted chrome telephone mixer shower tap, corner shower cubicle with thermostatic shower and curved door screening, low flush WC with push button flush and a vanity unit with inset wash hand basin.