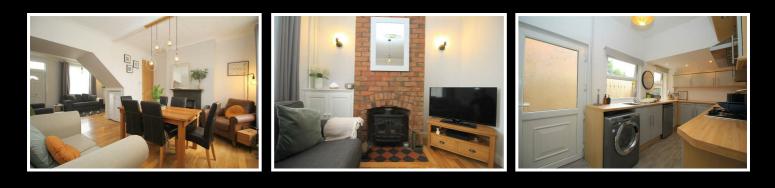

# Offers over £191,000

Upon entering the property you will notice a light and airy feel from the moment you enter. The open plan living space enjoys flexibility with lounge and dining areas. The Lounge is complete with a exposed brick fireplace and chimney place with a ceramic tiled hearth surmounted by a Villager wood burning stove, sold wood flooring, uPVC double glazed window to the front elevation, radiator, built in meter cupboard, coving to ceiling and open access to the dining area with an under stair storage cupboard.

The Dining Area is complete with an open feature cast iron period style fireplace with open fire grate and tiled hearth, continued wood flooring from the lounge and lobby area, wood strip panel door accessing the stairs to the first floor, uPVC double glazed window to the rear elevation and panel door with inset opaque glass window through to the kitchen.

The kitchen is fitted with a one and a half bowl single drainer stainless steel sink unit with chrome swan neck style mixer tap over and cupboards under. Fitted units to the wall and base with roll edge work surface, five ring stainless steel gas hob with oven under, stainless steel splash backs and matching extractor canopy hood over, there is a plumbing for washing machine and under unit space for two further additional appliances, radiator, two uPVC double glazed windows to the side elevation overlooking the courtyard and a uPVC double glazed door accessing the courtyard. On the first floor the landing has wood strip doors accessing two double bedrooms and a bathroom with a white four piece suite. The bathroom is generously proportioned and fitted with a white four piece suite comprises: double ended panel bath with centre mounted chrome telephone mixer shower tap, corner shower cubicle with thermostatic shower and curved door screening, low flush WC with push button flush and a vanity unit with inset wash hand basin.