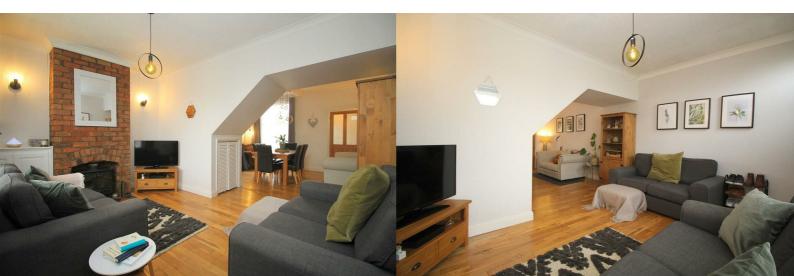

# Offers over £191,000

Upon entering the property you will notice a light and airy feel from the moment you enter. The open plan living space enjoys flexibility with lounge and dining areas. The Lounge is complete with a exposed brick fireplace and chimney place with a ceramic tiled hearth surmounted by a Villager wood burning stove, sold wood flooring, uPVC double glazed window to the front elevation, radiator, built in meter cupboard, coving to ceiling and open access to the dining area with an under stair storage cupboard.

The Dining Area is complete with an open feature cast iron period style fireplace with open fire grate and tiled hearth, continued wood flooring from the lounge and lobby area, wood strip panel door accessing the stairs to the first floor, uPVC double glazed window to the rear elevation and panel door with inset opaque glass window through to the kitchen.