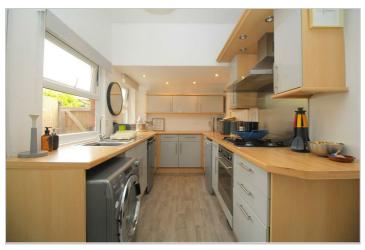

The kitchen is fitted with a one and a half bowl single drainer stainless steel sink unit with chrome swan neck style mixer tap over and cupboards under. Fitted units to the wall and base with roll edge work surface, five ring stainless steel gas hob with oven under, stainless steel splash backs and matching extractor canopy hood over, there is a plumbing for washing machine and under unit space for two further additional appliances, radiator, two uPVC double glazed windows to the side elevation overlooking the courtyard and a uPVC double glazed door accessing the courtyard.