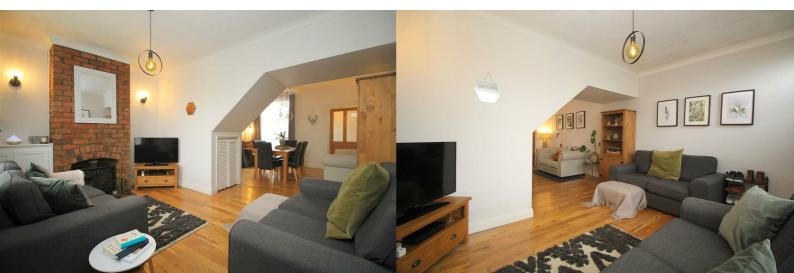

# Offers over £200,000

Upon entering the property you will notice a light and airy feel from the moment you enter. The open plan living space enjoys flexibility with lounge and dining areas. The Lounge is complete with a exposed brick fireplace and chimney place with a ceramic tiled hearth surmounted by a Villager wood burning stove, sold wood flooring, uPVC double glazed window to the front elevation, radiator, built in meter cupboard, coving to ceiling and open access to the dining area with an under stair storage cupboard.

The Dining Area is complete with an open feature cast iron period style fireplace with open fire grate and tiled hearth, continued wood flooring from the lounge and lobby area, wood strip panel door accessing the stairs to the first floor, uPVC double glazed window to the rear elevation and panel door with inset opaque glass window through to the kitchen.