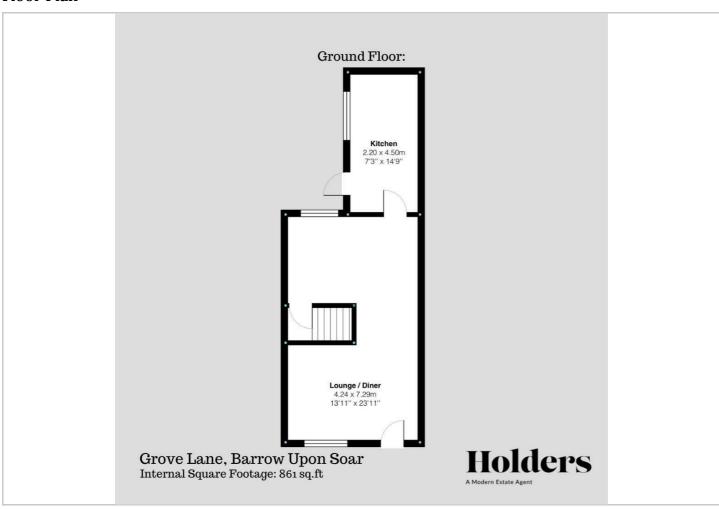

#### Floor Plan

# Offers over £200,000

Upon entering the property you will notice a light and airy feel from the moment you enter. The open plan living space enjoys flexibility with lounge and dining areas. The Lounge is complete with a exposed brick fireplace and chimney place with a ceramic tiled hearth surmounted by a Villager wood burning stove, sold wood flooring, uPVC double glazed window to the front elevation, radiator, built in meter cupboard, coving to ceiling and open access to the dining area with an under stair storage cupboard.

The Dining Area is complete with an open feature cast iron period style fireplace with open fire grate and tiled hearth, continued wood flooring from the lounge and lobby area, wood strip panel door accessing the stairs to the first floor, uPVC double glazed window to the rear elevation and panel door with inset opaque glass window through to the kitchen.

The kitchen is fitted with a one and a half bowl single drainer stainless steel sink unit with chrome swan neck style mixer tap over and cupboards under. Fitted units to the wall and base with roll edge work surface, five ring stainless steel gas hob with oven under, stainless steel splash backs and matching extractor canopy hood over, there is a plumbing for washing machine and under unit space for two further additional appliances, radiator, two uPVC double glazed windows to the side elevation overlooking the courtyard and a uPVC double glazed door accessing the courtyard.

On the first floor the landing has wood strip doors accessing two double bedrooms and a bathroom with a white four piece suite. The bathroom is generously proportioned and fitted with a white four piece suite comprises: double ended panel bath with centre mounted chrome telephone mixer shower tap, corner shower cubicle with thermostatic shower and curved door screening, low flush WC with push button flush and a vanity unit with inset wash hand basin.

To the outside the property has a small courtyard patio style enclosed area with gated access leading to Grove Lane. There is also a further store providing storage space for bins.

Tel: 01509 451100