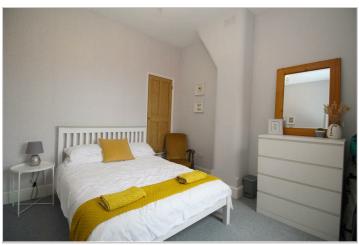

On the first floor the landing has wood strip doors accessing two double bedrooms and a bathroom with a white four piece suite. The bathroom is generously proportioned and fitted with a white four piece suite comprises: double ended panel bath with centre mounted chrome telephone mixer shower tap, corner shower cubicle with thermostatic shower and curved door screening, low flush WC with push button flush and a vanity unit with inset wash hand basin.