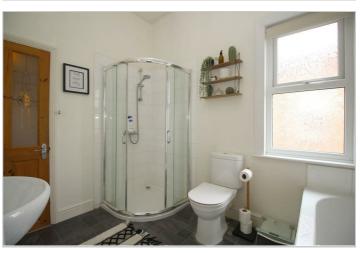

On the first floor the landing has wood strip doors accessing two double bedrooms and a bathroom with a white four piece suite. The bathroom is generously proportioned and fitted with a white four piece suite comprises: double ended panel bath with centre mounted chrome telephone mixer shower tap, corner shower cubicle with thermostatic shower and curved door screening, low flush WC with push button flush and a vanity unit with inset wash hand basin.