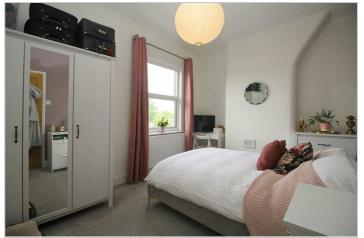

On the first floor the landing has wood strip doors accessing two double bedrooms and a bathroom with a white four piece suite. The bathroom is generously proportioned and fitted with a white four piece suite comprises: double ended panel bath with centre mounted chrome telephone mixer shower tap, corner shower cubicle with thermostatic shower and curved door screening, low flush WC with push button flush and a vanity unit with inset wash hand basin.