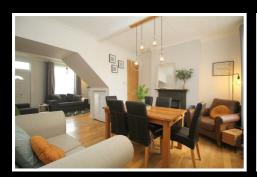

# Offers over £200,000

Upon entering the property you will notice a light and airy feel from the moment you enter. The open plan living space enjoys flexibility with lounge and dining areas. The Lounge is complete with a exposed brick fireplace and chimney place with a ceramic tiled hearth surmounted by a Villager wood burning stove, sold wood flooring, uPVC double glazed window to the front elevation, radiator, built in meter cupboard, coving to ceiling and open access to the dining area with an under stair storage cupboard.

The Dining Area is complete with an open feature cast iron period style fireplace with open fire grate and tiled hearth, continued wood flooring from the lounge and lobby area, wood strip panel door accessing the stairs to the first floor, uPVC double glazed window to the rear elevation and panel door with inset opaque glass window through to the kitchen.