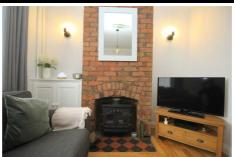

# Offers over £200,000

Upon entering the property you will notice a light and airy feel from the moment you enter. The open plan living space enjoys flexibility with lounge and dining areas. The Lounge is complete with a exposed brick fireplace and chimney place with a ceramic tiled hearth surmounted by a Villager wood burning stove, sold wood flooring, uPVC double glazed window to the front elevation, radiator, built in meter cupboard, coving to ceiling and open access to the dining area with an under stair storage cupboard.