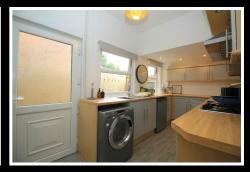

The kitchen is fitted with a one and a half bowl single drainer stainless steel sink unit with chrome swan neck style mixer tap over and cupboards under. Fitted units to the wall and base with roll edge work surface, five ring stainless steel gas hob with oven under, stainless steel splash backs and matching extractor canopy hood over, there is a plumbing for washing machine and under unit space for two further additional appliances, radiator, two uPVC double glazed windows to the side elevation overlooking the courtyard and a uPVC double glazed door accessing the courtyard.