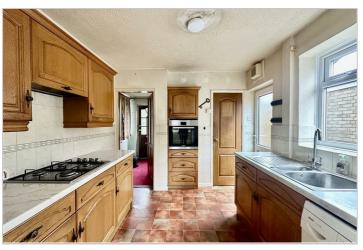

Upon entering the property via the spacious entrance hallway, this provides access onto all ground floor accomodation and stairwell rising to first floor. The Lounge is a spacious and bright room with dual aspect windows, focal fireplace and doors to the Dining room and conservatory. The Dining Room and conservatory provide further flexible living space and leads through to the kitchen. The Kitchen is fitted with a range of base and eye level units, inset sink and drainer, oven and hob, plumbing for a washing machine and door to side elevation,