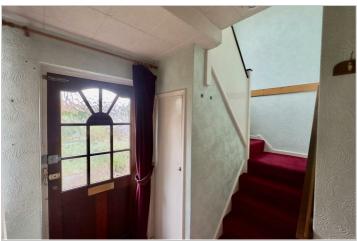

Upon entering the property via the spacious entrance hallway, this provides access onto all ground floor accomodation and stairwell rising to first floor. The Lounge is a spacious and bright room with dual aspect windows, focal fireplace and doors to the Dining room and conservatory. The Dining Room and conservatory provide further flexible living space and leads through to the kitchen. The Kitchen is fitted with a range of base and eye level units, inset sink and drainer, oven and hob, plumbing for a washing machine and door to side elevation,