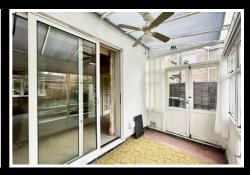

Upon entering the property via the spacious entrance hallway, this provides access onto all ground floor accomodation and stairwell rising to first floor. The Lounge is a spacious and bright room with dual aspect windows, focal fireplace and doors to the Dining room and conservatory. The Dining Room and conservatory provide further flexible living space and leads through to the kitchen. The Kitchen is fitted with a range of base and eye level units, inset sink and drainer, oven and hob, plumbing for a washing machine and door to side elevation,