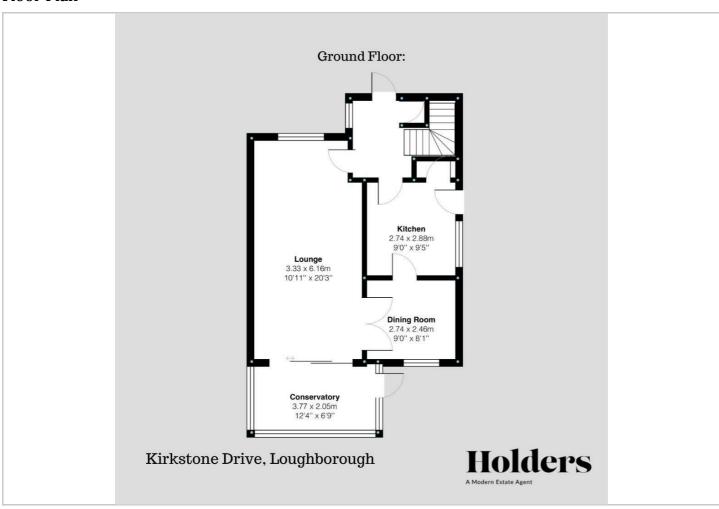

#### Floor Plan

Upon entering the property via the spacious entrance hallway, this provides access onto all ground floor accomodation and stairwell rising to first floor. The Lounge is a spacious and bright room with dual aspect windows, focal fireplace and doors to the Dining room and conservatory. The Dining Room and conservatory provide further flexible living space and leads through to the kitchen. The Kitchen is fitted with a range of base and eye level units, inset sink and drainer, oven and hob, plumbing for a washing machine and door to side elevation,