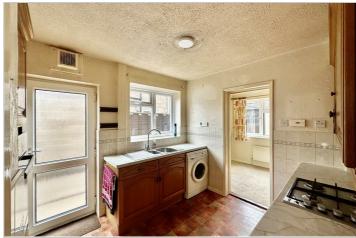

Upon entering the property via the spacious entrance hallway, this provides access onto all ground floor accomodation and stairwell rising to first floor. The Lounge is a spacious and bright room with dual aspect windows, focal fireplace and doors to the Dining room and conservatory. The Dining Room and conservatory provide further flexible living space and leads through to the kitchen. The Kitchen is fitted with a range of base and eye level units, inset sink and drainer, oven and hob, plumbing for a washing machine and door to side elevation,