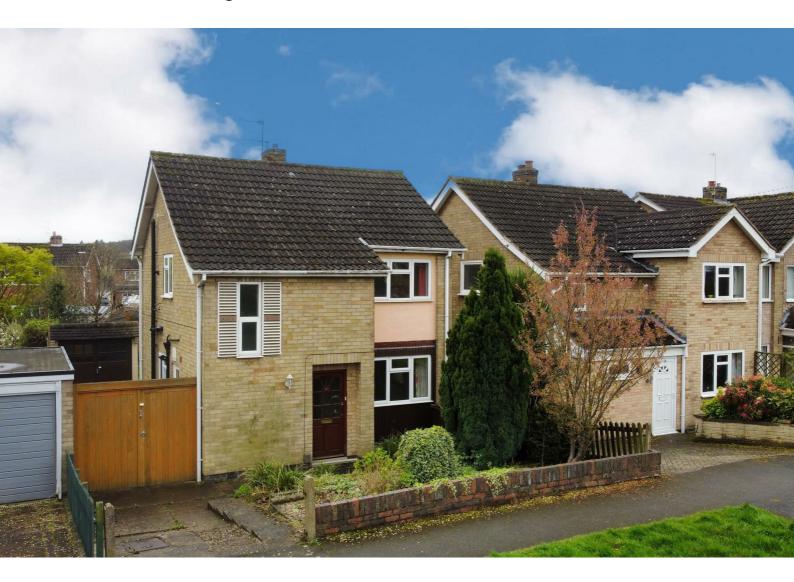

# 90 Kirkstone Drive

, Loughborough, LE11 3RW

Guide price £325,000

# Guide price £325,000

A spacious three bedroom detached home in this highly sought after location in the catchment for Holywell Primary School (Ofsted rated 'Outstanding'). Offered with no upward chain this property enjoys a spacious through lounge and dining room, breakfast kitchen, conservatory with the first floor landing accessing three generous double bedrooms and a bathroom. The property enjoys parking to the front, garage and a generously sized rear garden. A rare opportunity in this location!