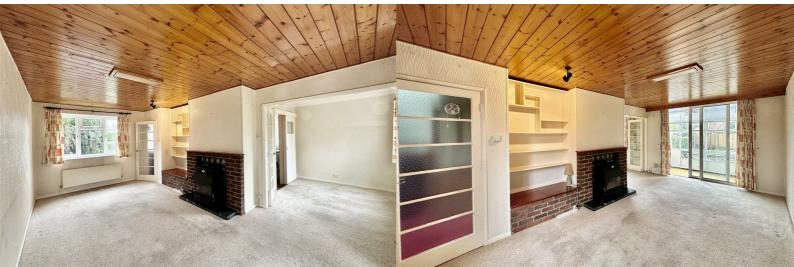

Upon entering the property via the spacious entrance hallway, this provides access onto all ground floor accomodation and stairwell rising to first floor. The Lounge is a spacious and bright room with dual aspect windows, focal fireplace and doors to the Dining room and conservatory. The Dining Room and conservatory provide further flexible living space and leads through to the kitchen. The Kitchen is fitted with a range of base and eye level units, inset sink and drainer, oven and hob, plumbing for a washing machine and door to side elevation,