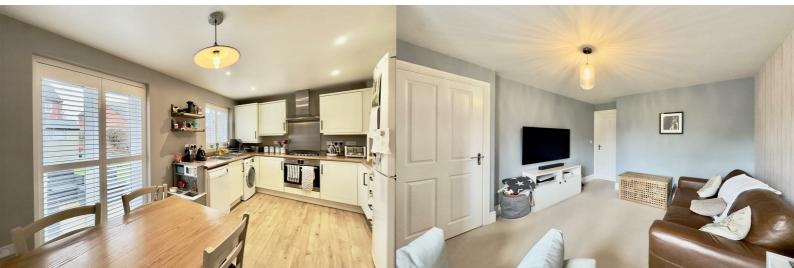

## £275,000

Upon entering the property via the entrance hallway this provides access onto the lounge and downstairs w/c. The lounge is plentiful in size and has a light and airy feel from the moment you enter. Leading from this is the kitchen diner which has been upgraded when purchased brand new, the luxury kitchen diner affords plenty of space for a dining table and chairs with French doors and a rear elevation window, overlooking the garden and both fitted with a stunning range of folding shutters. Kitchen features include an inset stainless steel one and a half bowl sink with mixer tap and drainer, plumbing for a washing machine, space for a further appliance, space for a full height fridge/ freezer, an integrated AEG oven/ grill, four ring AEG stainless steel hob with extractor hood above, a concealed gas central heating boiler and useful built in under stairs storage cupboard, all presented with a wood effect flooring and worksurfaces.