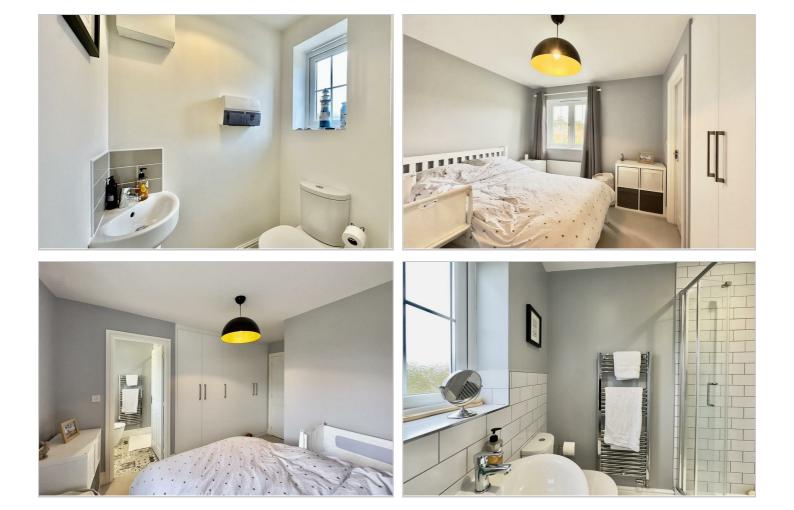

Ascend onto the first floor and you will find three well proportioned bedrooms, en-suite and family bathroom. The master bedroom is spacious and has a 'green leafy' outlook and has the added benefit of an en-suite which is fitted with a shower unit, low flush w/c and pedestal wash hand basin. The family bathroom is fitted with a three piece suite comprising a panelled bath with tiled surround, pedestal wash hand basin and low level w.c. Having a tiled effect flooring, a heated towel rail and obscure glazed window to the side.