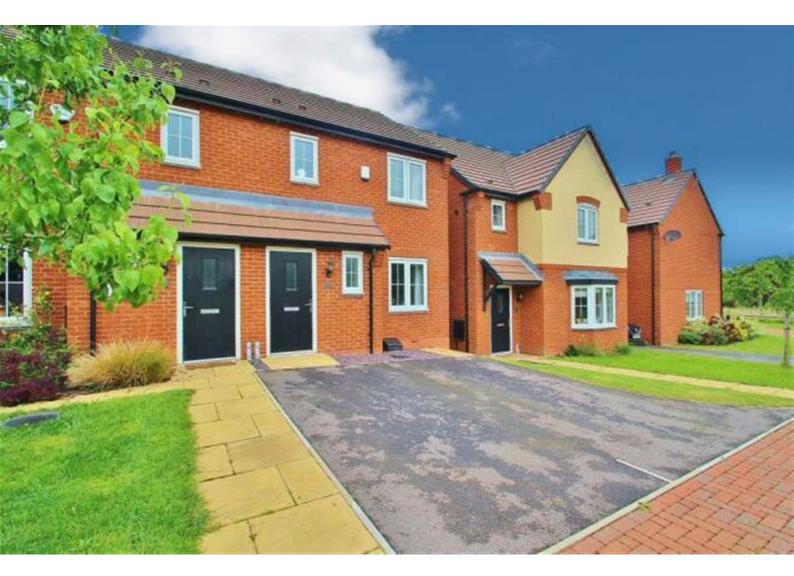

To the outside of the property there is a driveway to the front of this home with space for two cars. To

the rear the garden has been landscaped and is fully fenced and enclosed with a paved patio and lawn beyond. There is a slate chip stepped pathway leading to a rear decked seating area, with raised flowerbeds adjacent, there is also a plentiful storage shed in the garden.