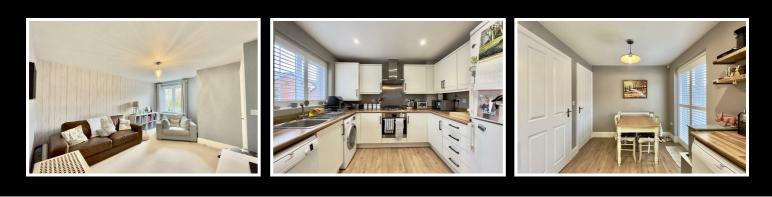

## £275,000

Upon entering the property via the entrance hallway this provides access onto the lounge and downstairs w/c. The lounge is plentiful in size and has a light and airy feel from the moment you enter. Leading from this is the kitchen diner which has been upgraded when purchased brand new, the luxury kitchen diner affords plenty of space for a dining table and chairs with French doors and a rear elevation window, overlooking the garden and both fitted with a stunning range of folding shutters. Kitchen features include an inset stainless steel one and a half bowl sink with mixer tap and drainer, plumbing for a washing machine, space for a further appliance, space for a full height fridge/ freezer, an integrated AEG oven/ grill, four ring AEG stainless steel hob with extractor hood above, a concealed gas central heating boiler and useful built in under stairs storage cupboard, all presented with a wood effect flooring and worksurfaces.