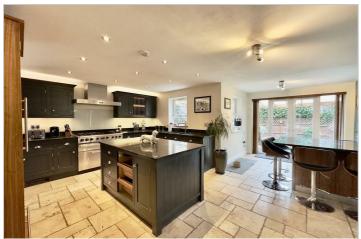

The property occupies arguably the pick of all of the original plots on the development, with a private driveway and double detached garage to the front with open views across green space, and private south westerly aspected and fully landscaped rear gardens. Internally the property is in exceptional order, and offers over 2350 sq ft of living accommodation across three floors to comprise in brief; Entrance hall, family living kitchen with living area, utility room, formal sitting room, dining room, outdoor / indoor living zones and a WC. To the first and second floors are five double bedrooms with built in wardrobes and three bathrooms. The master suite boasts en suite facilities and a dressing room. A stunning centrepiece family kitchen designed and installed by Dale Penney Kitchens in a classic shaker style affords granite work surfaces and a breakfast bar, and gives direct garden access.