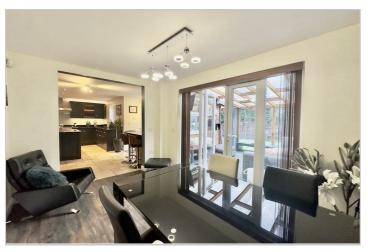

The property occupies arguably the pick of all of the original plots on the development, with a private driveway and double detached garage to the front with open views across green space, and private south westerly aspected and fully landscaped rear gardens. Internally the property is in exceptional order, and offers over 2350 sq ft of living accommodation across three floors to comprise in brief; Entrance hall, family living kitchen with living area, utility room, formal sitting room, dining room, outdoor / indoor living zones and a WC. To the first and second floors are five double bedrooms with built in wardrobes and three bathrooms. The master suite boasts en suite facilities and a dressing room. A stunning centrepiece family kitchen designed and installed by Dale Penney Kitchens in a classic shaker style affords granite work surfaces and a breakfast bar, and gives direct garden access.