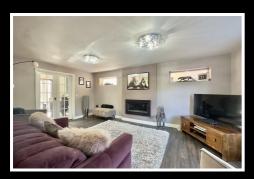

The property occupies arguably the pick of all of the original plots on the development, with a private driveway and double detached garage to the front with open views across green space, and private south westerly aspected and fully landscaped rear gardens. Internally the property is in exceptional order, and offers over 2350 sq ft of living accommodation across three floors to comprise in brief; Entrance hall, family living kitchen with living area, utility room, formal sitting room, dining room, outdoor / indoor living zones and a WC. To the first and second floors are five double bedrooms with built in wardrobes and three bathrooms. The master suite boasts en suite facilities and a dressing room. A stunning centrepiece family kitchen designed and installed by Dale Penney Kitchens in a classic shaker style affords granite work surfaces and a breakfast bar, and gives direct garden access.