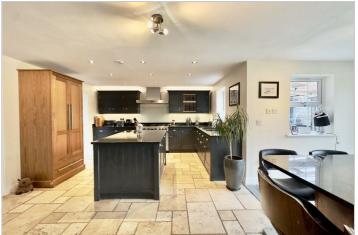

The property occupies arguably the pick of all of the original plots on the development, with a private driveway and double detached garage to the front with open views across green space, and private south westerly aspected and fully landscaped rear gardens. Internally the property is in exceptional order, and offers over 2350 sq ft of living accommodation across three floors to comprise in brief; Entrance hall, family living kitchen with living area, utility room, formal sitting room, dining room, outdoor / indoor living zones and a WC. To the first and second floors are five double bedrooms with built in wardrobes and three bathrooms. The master suite boasts en suite facilities and a dressing room. A stunning centrepiece family kitchen designed and installed by Dale Penney Kitchens in a classic shaker style affords granite work surfaces and a breakfast bar, and gives direct garden access.