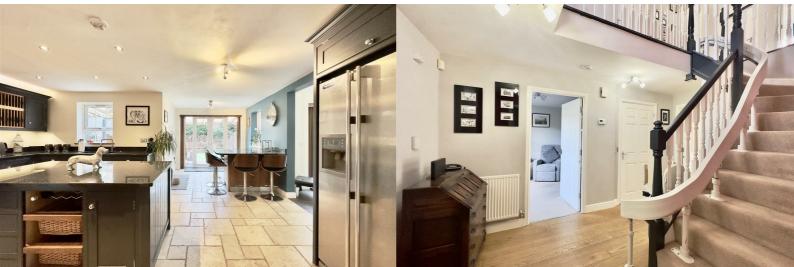

The property occupies arguably the pick of all of the original plots on the development, with a private driveway and double detached garage to the front with open views across green space, and private south westerly aspected and fully landscaped rear gardens. Internally the property is in exceptional order, and offers over 2350 sq ft of living accommodation across three floors to comprise in brief; Entrance hall, family living kitchen with living area, utility room, formal sitting room, dining room, outdoor / indoor living zones and a WC. To the first and second floors are five double bedrooms with built in wardrobes and three bathrooms. The master suite boasts en suite facilities and a dressing room. A stunning centrepiece family kitchen designed and installed by Dale Penney Kitchens in a classic shaker style affords granite work surfaces and a breakfast bar, and gives direct garden access.