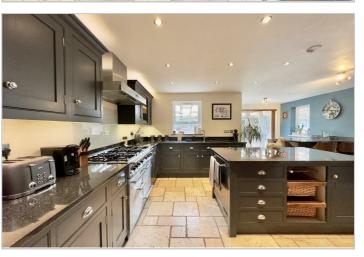

The property occupies arguably the pick of all of the original plots on the development, with a private driveway and double detached garage to the front with open views across green space, and private south westerly aspected and fully landscaped rear gardens. Internally the property is in exceptional order, and offers over 2350 sq ft of living accommodation across three floors to comprise in brief; Entrance hall, family living kitchen with living area, utility room, formal sitting room, dining room, outdoor / indoor living zones and a WC. To the first and second floors are five double bedrooms with built in wardrobes and three bathrooms. The master suite boasts en suite facilities and a dressing room. A stunning centrepiece family kitchen designed and installed by Dale Penney Kitchens in a classic shaker style affords granite work surfaces and a breakfast bar, and gives direct garden access.