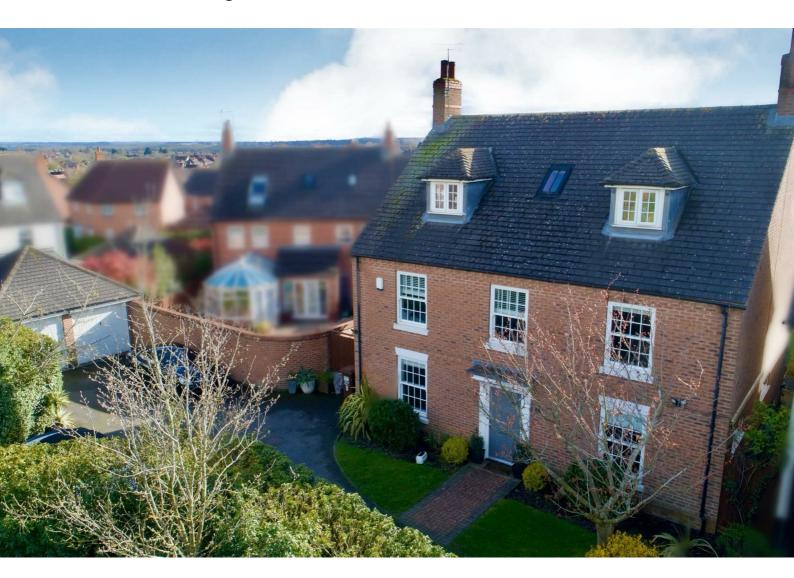

## 9 Stone Drive

Barrow Upon Soar, Loughborough, LE12 8FX

£650,000

A beautifully presented detached family home constructed by David Wilson Homes in the sought after Charnwood village of Barrow upon Soar. The village boasts easy access to the Charnwood Forest, as well as a host of amenities including shops, pubs, pharmacy, excellent schools and a train station. The cities and market towns of Nottingham, Leicester, Loughborough and Melton Mowbray are all within easy reach, as are a range of first class public schools and East Midlands airport.

The property occupies arguably the pick of all of the original plots on the development, with a private driveway and double detached garage to the front with open views across green space, and private south westerly aspected and fully landscaped rear gardens. Internally the property is in exceptional order, and offers over 2350 sq ft of living accommodation across three floors to comprise in brief; Entrance hall, family living kitchen with living area, utility room, formal sitting room, dining room, outdoor / indoor living zones and a WC. To the first and second floors are five double bedrooms with built in wardrobes and three bathrooms. The master suite boasts en suite facilities and a dressing room. A stunning centrepiece family kitchen designed and installed by Dale Penney Kitchens in a classic shaker style affords granite work surfaces and a breakfast bar, and gives direct garden access.