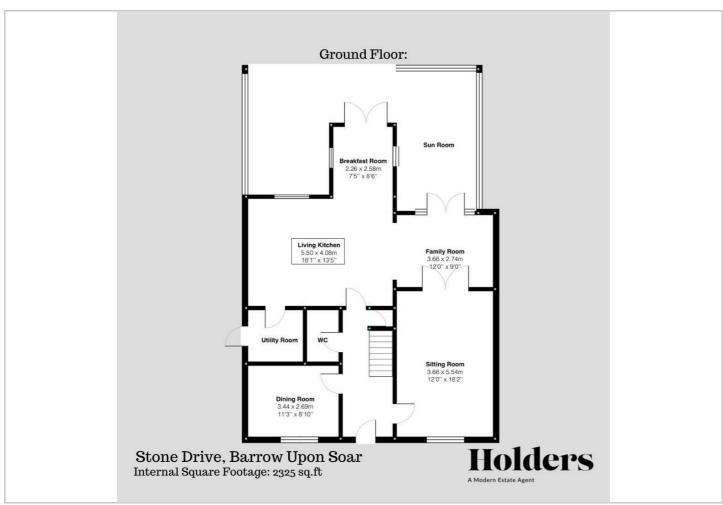

#### Floor Plan

The property occupies arguably the pick of all of the original plots on the development, with a private driveway and double detached garage to the front with open views across green space, and private south westerly aspected and fully landscaped rear gardens. Internally the property is in exceptional order, and offers over 2350 sq ft of living accommodation across three floors to comprise in brief; Entrance hall, family living kitchen with living area, utility room, formal sitting room, dining room, outdoor / indoor living zones and a WC. To the first and second floors are five double bedrooms with built in wardrobes and three bathrooms. The master suite boasts en suite facilities and a dressing room. A stunning centrepiece family kitchen designed and installed by Dale Penney Kitchens in a classic shaker style affords granite work surfaces and a breakfast bar, and gives direct garden access.