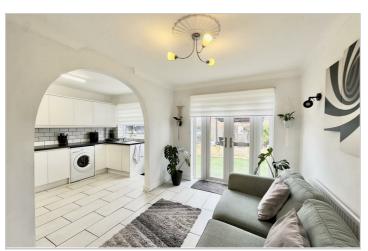

The kitchen has been rrefitted with stylish white gloss units, integrated appliances, tiled splashbacks, and a matching breakfast bar. The open plan layout includes a separate seating area with patio doors opening out to the rear garden, perfect for family living and entertaining.