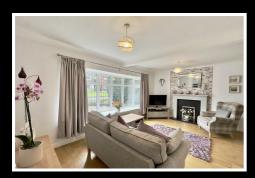

The downstairs cloakroom is conveniently located off the hallway and features a low-level WC, washbasin, window, and useful understairs storage space. The 'L' shaped lounge/diner is a fantastic reception space with a large double glazed window, gas fire with surround, and both wall and ceiling mounted light points.