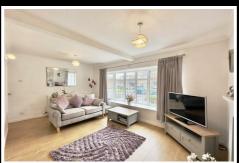

The downstairs cloakroom is conveniently located off the hallway and features a low-level WC, washbasin, window, and useful understairs storage space. The 'L' shaped lounge/diner is a fantastic reception space with a large double glazed window, gas fire with surround, and both wall and ceiling mounted light points.