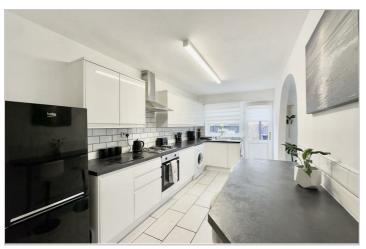

The kitchen has been rrefitted with stylish white gloss units, integrated appliances, tiled splashbacks, and a matching breakfast bar. The open plan layout includes a separate seating area with patio doors opening out to the rear garden, perfect for family living and entertaining.