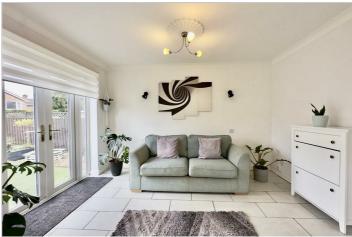

The downstairs cloakroom is conveniently located off the hallway and features a low-level WC, washbasin, window, and useful understairs storage space. The 'L' shaped lounge/diner is a fantastic reception space with a large double glazed window, gas fire with surround, and both wall and ceiling mounted light points.