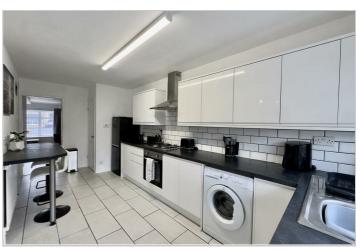

The kitchen has been rrefitted with stylish white gloss units, integrated appliances, tiled splashbacks, and a matching breakfast bar. The open plan layout includes a separate seating area with patio doors opening out to the rear garden, perfect for family living and entertaining.