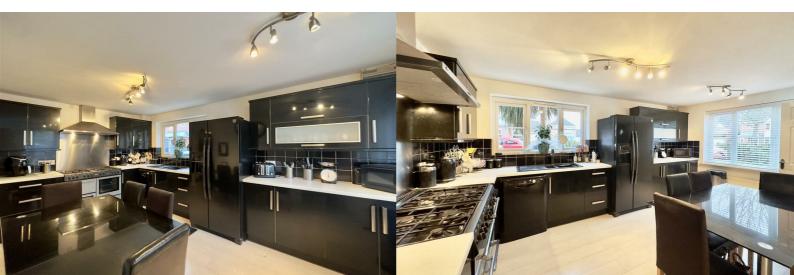

As you step inside, you are greeted by a welcoming hallway leading to a spacious lounge flooded with natural light from the front window and French doors opening up to the rear garden. The ground floor also features a convenient w/c and a well-appointed kitchen/diner spanning the depth of the property, complete with a utility room for added convenience. The property is being sold with all appliances and white goods - meaning all that is left to do is move in!

This home also comes complete with all white goods

included, such as a washing machine, tumble dryer, dishwasher, American fridge freezer, and double range style cooker, as well as a charming summer house in the garden.