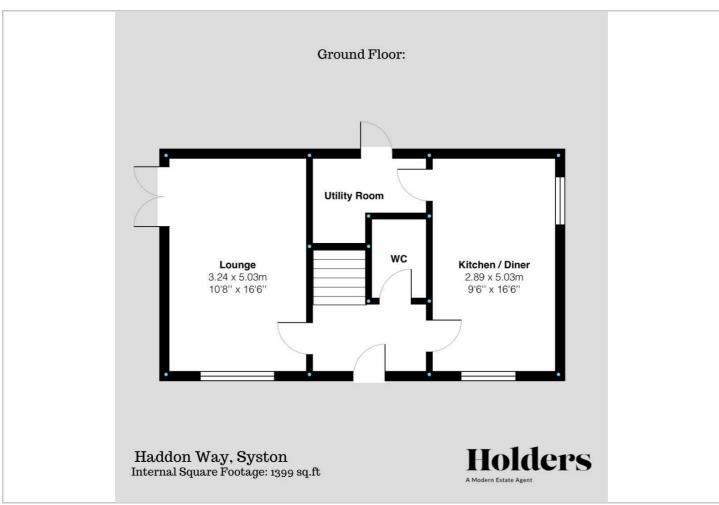

#### Floor Plan

As you step inside, you are greeted by a welcoming hallway leading to a spacious lounge flooded with natural light from the front window and French doors opening up to the rear garden. The ground floor also features a convenient w/c and a well-appointed kitchen/diner spanning the depth of the property, complete with a utility room for added convenience. The property is being sold with all appliances and white goods - meaning all that is left to do is move in!