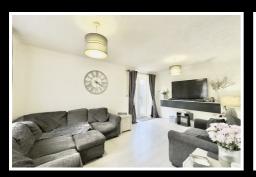

As you step inside, you are greeted by a welcoming hallway leading to a spacious lounge flooded with natural light from the front window and French doors opening up to the rear garden. The ground floor also features a convenient w/c and a well-appointed kitchen/diner spanning the depth of the property, complete with a utility room for added convenience. The property is being sold with all appliances and white goods - meaning all that is left to do is move in!