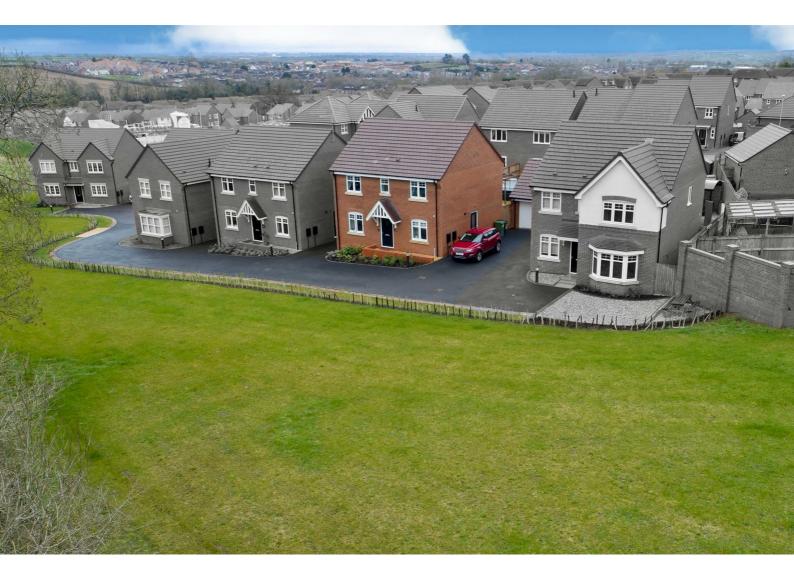

## 25 Haines Drive

Sileby, Loughborough, LE12 7NH

£400,000

Sileby is a popular village location ideally placed for access to the university town of Loughborough which offers a range of amenities to include renowned schooling, the university and colleges as well as a wide range of shopping and recreational pursuits. The village itself offers a good range of amenities to include shopping for day to day needs as well as various public houses and places of worship.

To the outside the property is set on a well proportioned plot with a driveway to side elevation leading to the garage which is complete with power and lighting. The rear garden includes a patio space, decking area and lawn space - making a great space to enjoy the summer months in!