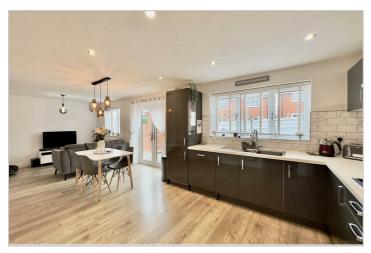

The heart of this home is the stunning living kitchen which makes a wonderful space for all the family to enjoy. A stunning room providing ample space for both dining and seating as required. The kitchen area has an array of base and eye level units with work-surfaces over, inset sink and drainer, integrated oven and hob, in-built fridge and freezer units, integrated dishwasher, UPVC double glazed French doors overlooking the rear garden and a further door at the side leads off to the Utility Room. The Utility Room is complete with space and plumbing for a washing machine / tumble drier and door to side elevation.