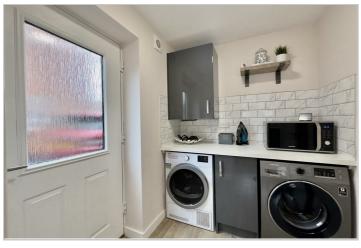

The heart of this home is the stunning living kitchen which makes a wonderful space for all the family to enjoy. A stunning room providing ample space for both dining and seating as required. The kitchen area has an array of base and eye level units with work-surfaces over, inset sink and drainer, integrated oven and hob, in-built fridge and freezer units, integrated dishwasher, UPVC double glazed French doors overlooking the rear garden and a further door at the side leads off to the Utility Room. The Utility Room is complete with space and plumbing for a washing machine / tumble drier and door to side elevation.