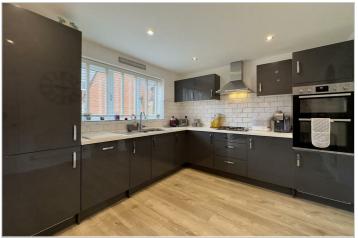

The heart of this home is the stunning living kitchen which makes a wonderful space for all the family to enjoy. A stunning room providing ample space for both dining and seating as required. The kitchen area has an array of base and eye level units with work-surfaces over, inset sink and drainer, integrated oven and hob, in-built fridge and freezer units, integrated dishwasher, UPVC double glazed French doors overlooking the rear garden and a further door at the side leads off to the Utility Room. The Utility Room is complete with space and plumbing for a washing machine / tumble drier and door to side elevation.