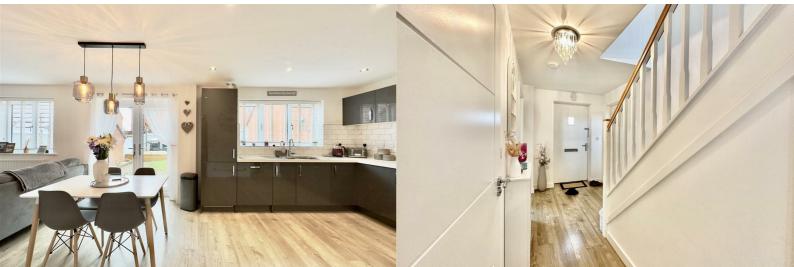

Upon entering the property via the spacious entrance hallway, this provides access onto all ground floor accommodation and stairwell rising to first floor. The Lounge is a generous main reception room having UPVC double glazed window to the front elevation. Providing further living space is the Study which is a good size second reception room easily large enough to use as a children's play room or a dining room.

The heart of this home is the stunning living kitchen which makes a wonderful space for all the family to enjoy. A stunning room providing ample space for both dining and seating as required. The kitchen area has an array of base and eye level units with work-surfaces over, inset sink and drainer, integrated oven and hob, in-built fridge and freezer units, integrated dishwasher, UPVC double glazed French doors overlooking the rear garden and a further door at the side leads off to the Utility Room. The Utility Room is complete with space and plumbing for a washing machine / tumble drier and door to side elevation.