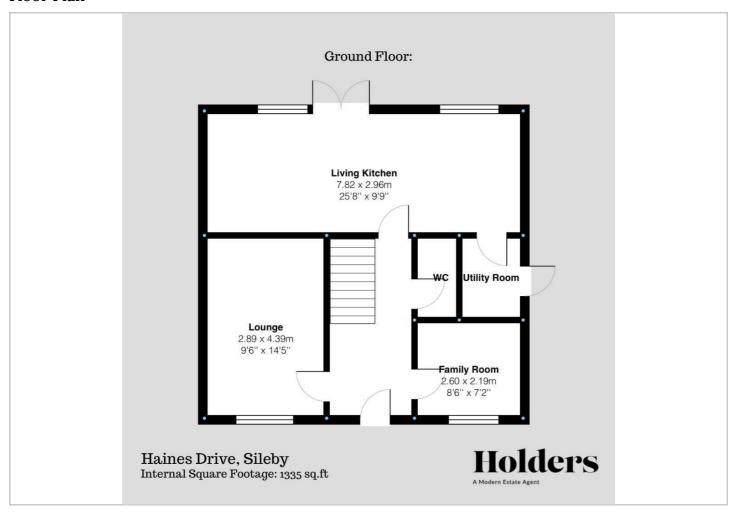

Upon entering the property via the spacious entrance hallway, this provides access onto all ground floor accommodation and stairwell rising to first floor. The Lounge is a generous main reception room having UPVC double glazed window to the front elevation. Providing further living space is the Study which is a good size second reception room easily large enough to use as a children's play room or a dining room.

The heart of this home is the stunning living kitchen which makes a wonderful space for all the family to enjoy. A stunning room providing ample space for both dining and seating as required. The kitchen area has an array of base and eye level units with work-surfaces over, inset sink and drainer, integrated oven and hob, in-built fridge and freezer units, integrated dishwasher, UPVC double glazed French doors overlooking the rear garden and a further door at the side leads off to the Utility Room. The Utility Room is complete with space and plumbing for a washing machine / tumble drier and door to side elevation.

#### **Dimensions:**

Lounge - 3.38m × 4.728m

Dining Room - 2.88m × 2.783m Living Space in Kitchen - 5.355m × 3.078m

 $Kitchen - 3.16m \times 3.078m$ 

Bedroom  $1 - 3.952m \times 4.3m$ 

Bedroom 2 -  $3.437m \times 4.041m$ 