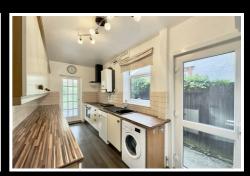

The living room is decorated in a contemporary style with a large bay window, a gas fireplace, and stylish shelving. The dining room is generously proportioned, well-lit, and has been extended with patio doors to the conservatory, offering views of the garden. The kitchen is fitted with base and eye level units and space for appliances such as an oven, hob, extractor hood, integrated fridge, freezer, dishwasher, and washing machine.