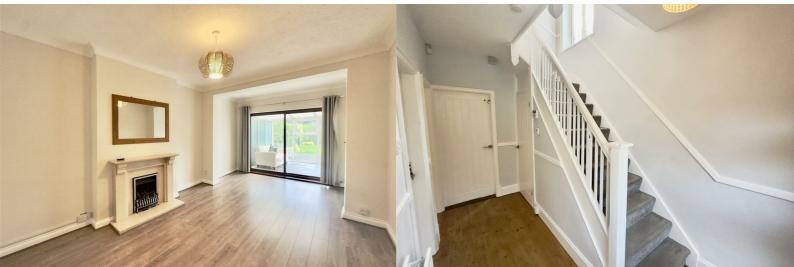

The living room is decorated in a contemporary style with a large bay window, a gas fireplace, and stylish shelving. The dining room is generously proportioned, well-lit, and has been extended with patio doors to the conservatory, offering views of the garden. The kitchen is fitted with base and eye level units and space for appliances such as an oven, hob, extractor hood, integrated fridge, freezer, dishwasher, and washing machine.

The bathroom on the first floor includes a shower over a bath and is smartly presented with full tiling. The mature and private rear garden can be accessed through the conservatory's French doors and features decking, a lawn area, and a garden shed.