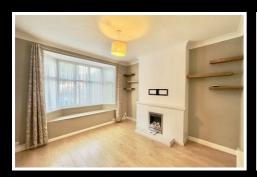

The living room is decorated in a contemporary style with a large bay window, a gas fireplace, and stylish shelving. The dining room is generously proportioned, well-lit, and has been extended with patio doors to the conservatory, offering views of the garden. The kitchen is fitted with base and eye level units and space for appliances such as an oven, hob, extractor hood, integrated fridge, freezer, dishwasher, and washing machine.