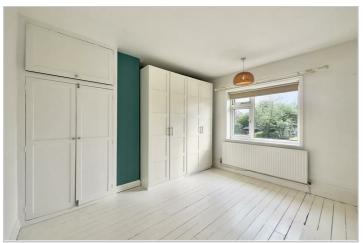

The master bedroom overlooks the rear garden and features a fitted wardrobe and painted floorboards. Bedroom two is a well-proportioned double bedroom with a view of the front of the property, while bedroom three is currently used as a dressing room with fitted wardrobes and views of Herrick Road.