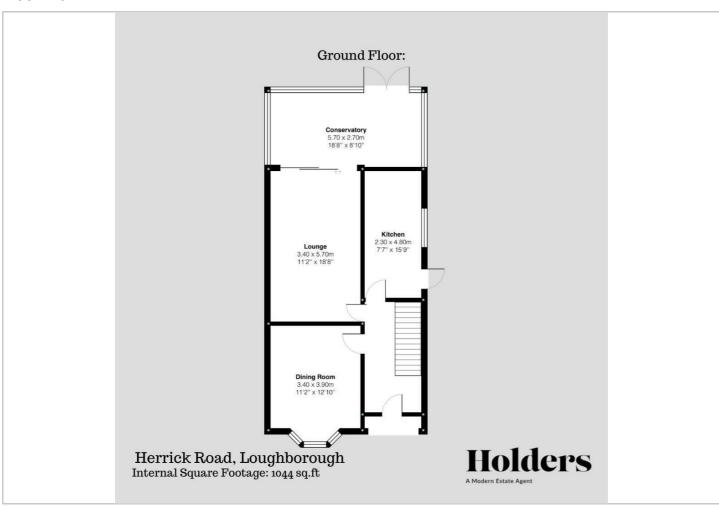

ase and eye level units and space for appliances such as an oven, hob, extractor hood, integrated fridge, freezer, dishwasher, and washing machine.

The master bedroom overlooks the rear garden and features a fitted wardrobe and painted floorboards. Bedroom two is a well-proportioned double bedroom with a view of the front of the property, while bedroom three is currently used as a dressing room with fitted wardrobes and views of Herrick Road.

The bathroom on the first floor includes a shower over a bath and is smartly presented with full tiling. The mature and private rear garden can be accessed through the conservatory's French doors and features decking, a lawn area, and a garden shed.

Tel: 01509 451100









#### Road Map



#### Hybrid Map



#### Terrain Map



#### Floor Plan



#### Viewing

Please contact our Holders - Loughborough Office on 01509 451100 if you wish to arrange a viewing appointment for this property or require further information.

### **Energy Efficiency Graph**



These particulars, whilst believed to be accurate are set out as a general outline only for guidance and do not constitute any part of an offer or contract. Intending purchasers should not rely on them as statements of representation of fact, but must satisfy themselves by inspection or otherwise as to their accuracy. No person in this firms employment has the authority to make or give any representation or warranty in respect of the property.