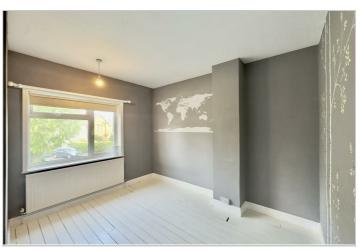

The master bedroom overlooks the rear garden and features a fitted wardrobe and painted floorboards. Bedroom two is a well-proportioned double bedroom with a view of the front of the property, while bedroom three is currently used as a dressing room with fitted wardrobes and views of Herrick Road.