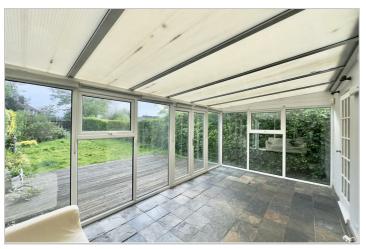

The bathroom on the first floor includes a shower over a bath and is smartly presented with full tiling. The mature and private rear garden can be accessed through the conservatory's French doors and features decking, a lawn area, and a garden shed.