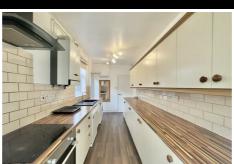

The living room is decorated in a contemporary style with a large bay window, a gas fireplace, and stylish shelving. The dining room is generously proportioned, well-lit, and has been extended with patio doors to the conservatory, offering views of the garden. The kitchen is fitted with base and eye level units and space for appliances such as an oven, hob, extractor hood, integrated fridge, freezer, dishwasher, and washing machine.