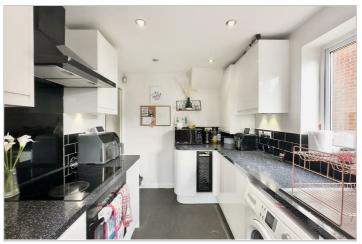

The accommodation is generous and brings a feeling of space to the home, where you enter through the porch which allows access into the Lounge. The Lounge is complete with a focal fireplace, stairwell to first floor and opening to the Dining Room. The Dining area provides access onto a conservatory and the kitchen. The Kitchen is complete with a range of base and eye level units, inset oven and induction hob over, integrated wine cooler, space for a fridge freezer and plumbing for a washing machine, there is also a door providing access to rear garden.