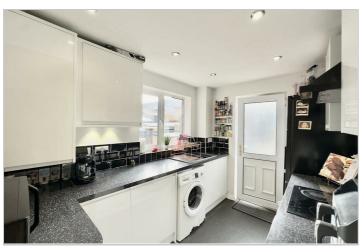

The accommodation is generous and brings a feeling of space to the home, where you enter through the porch which allows access into the Lounge. The Lounge is complete with a focal fireplace, stairwell to first floor and opening to the Dining Room. The Dining area provides access onto a conservatory and the kitchen. The Kitchen is complete with a range of base and eye level units, inset oven and induction hob over, integrated wine cooler, space for a fridge freezer and plumbing for a washing machine, there is also a door providing access to rear garden.