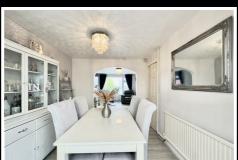

The accommodation is generous and brings a feeling of space to the home, where you enter through the porch which allows access into the Lounge. The Lounge is complete with a focal fireplace, stairwell to first floor and opening to the Dining Room. The Dining area provides access onto a conservatory and the kitchen. The Kitchen is complete with a range of base and eye level units, inset oven and induction hob over, integrated wine cooler, space for a fridge freezer and plumbing for a washing machine, there is also a door providing access to rear garden.