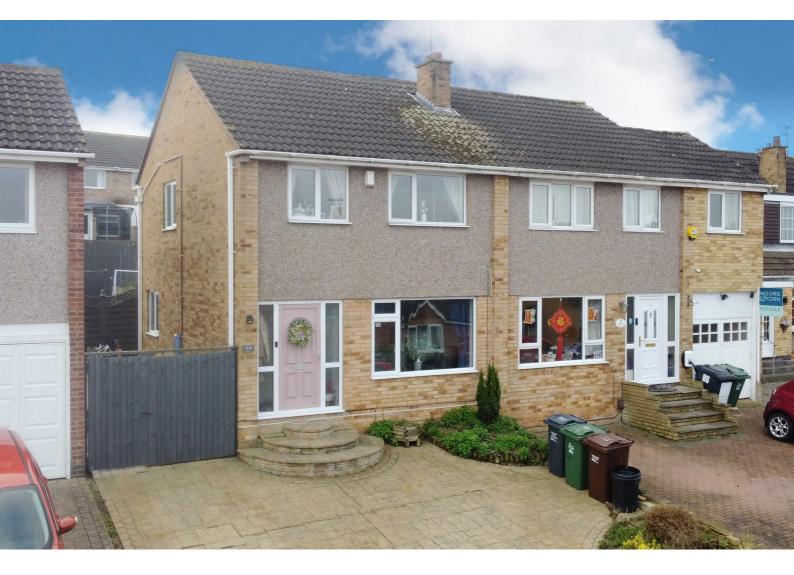

### Offers over £240,000

This spacious family home offers a modern contemporary feel throughout and occupies this prime Thorpe Acre position within an elevated spot enjoying rooftop views of the surrounding area. The property boasts three reception areas, refitted kitchen, spacious plot and off road parking for multiple vehicles. The property has also had a new boiler fitted in December 2022.

Upstairs there are three bedrooms and the family bathroom. The bathroom is complete with a bath with shower over, low flush w.c and wash hand basin.

To the outside, there is an approximate four car driveway to the front and side and this leads to the private rear lawn garden has a large patio area and tiered lawn space.