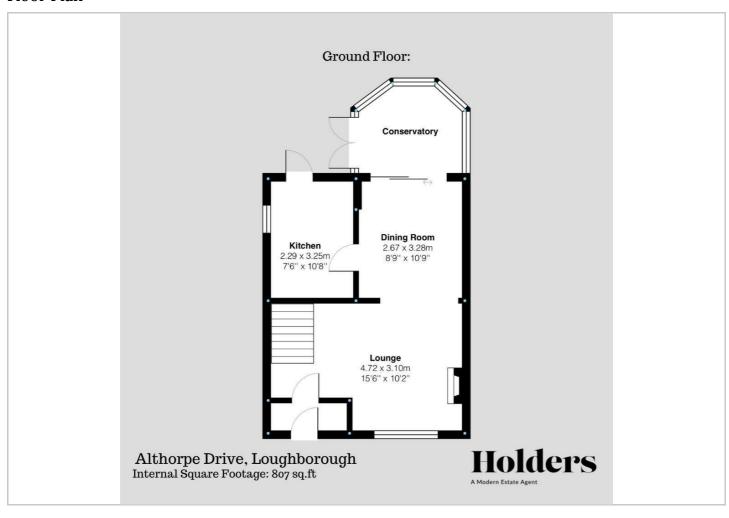

### Floor Plan

The accommodation is generous and brings a feeling of space to the home, where you enter through the porch which allows access into the Lounge. The Lounge is complete with a focal fireplace, stairwell to first floor and opening to the Dining Room. The Dining area provides access onto a conservatory and the kitchen. The Kitchen is complete with a range of base and eye level units, inset oven and induction hob over, integrated wine cooler, space for a fridge freezer and plumbing for a washing machine, there is also a door providing access to rear garden.

Upstairs there are three bedrooms and the family bathroom. The bathroom is complete with a bath with shower over, low flush w.c and wash hand basin.

To the outside, there is an approximate four car driveway to the front and side and this leads to the private rear lawn garden has a large patio area and tiered lawn space.