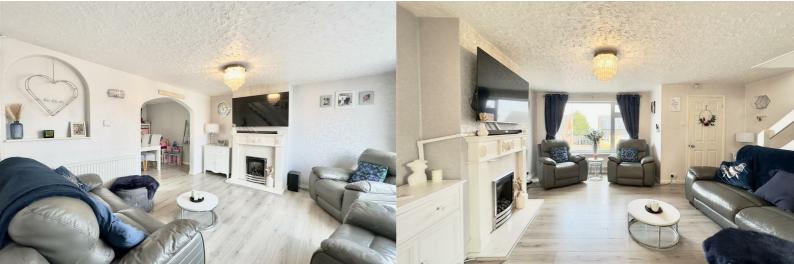

The accommodation is generous and brings a feeling of space to the home, where you enter through the porch which allows access into the Lounge. The Lounge is complete with a focal fireplace, stairwell to first floor and opening to the Dining Room. The Dining area provides access onto a conservatory and the kitchen. The Kitchen is complete with a range of base and eye level units, inset oven and induction hob over, integrated wine cooler, space for a fridge freezer and plumbing for a washing machine, there is also a door providing access to rear garden.