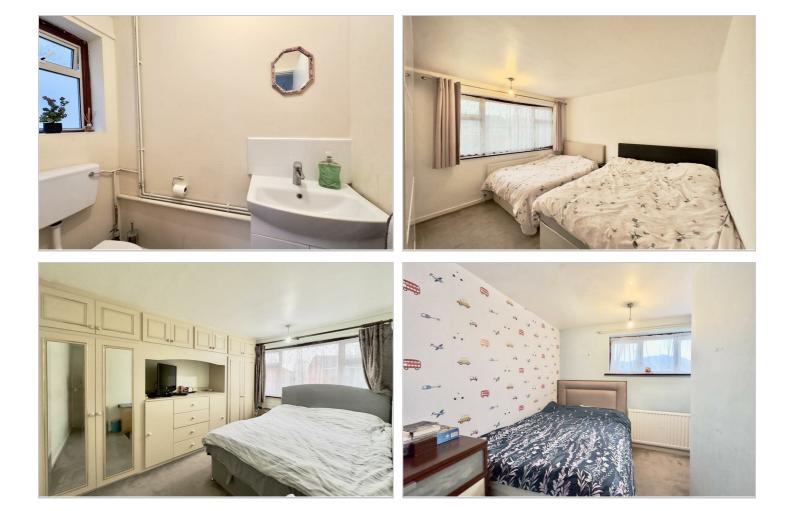

Upstairs, you will find three generously double sized bedrooms, each offering plentiful space for further storage. The family bathroom is modern and stylish, complete with a bath with shower over, low flush w.c and wash hand basin.