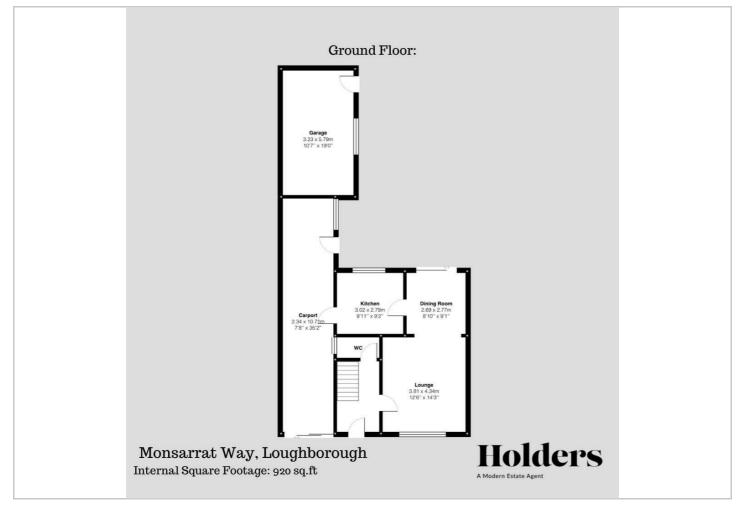

### Floor Plan

Upon entering the home, you are greeted by a spacious entrance hall leading to the downstairs W/C, ideal for guests. The living room is bright and inviting, perfect for relaxing or entertaining family and friends. Leading from here is a spacious dining room, while the well-equipped kitchen offers ample storage and workspace for cooking.

Outside, the property boasts plentiful parking, a convenient carport, and a detached garage, providing ample space for vehicles and storage. The rear garden is complete with a lawn space making a great space to relax and enjoy the summer months in. The location of Loughborough offers easy access to East Midlands International Airport at Castle Donington, as well as the nearby Charnwood Forest and major motorways such as the M1 and M42.