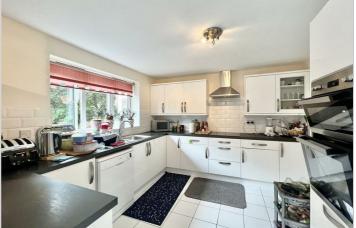

Step inside to find a bright and welcoming entrance hall, a ground floor WC, a spacious lounge with a bay fronted window, a dining room, a conservatory, a versatile study/family room, and a dining kitchen with a separate utility room. The kitchen is equipped with a range of wall, base, and drawer units, offering plenty of storage and workspace. French doors from the kitchen open up to the rear garden, providing a seamless indoor-outdoor flow. The utility room offers space for appliances, including plumbing for a washing machine.