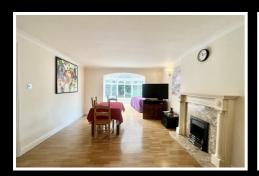

Step inside to find a bright and welcoming entrance hall, a ground floor WC, a spacious lounge with a bay fronted window, a dining room, a conservatory, a versatile study/family room, and a dining kitchen with a separate utility room. The kitchen is equipped with a range of wall, base, and drawer units, offering plenty of storage and workspace. French doors from the kitchen open up to the rear garden, providing a seamless indoor-outdoor flow. The utility room offers space for appliances, including plumbing for a washing machine.