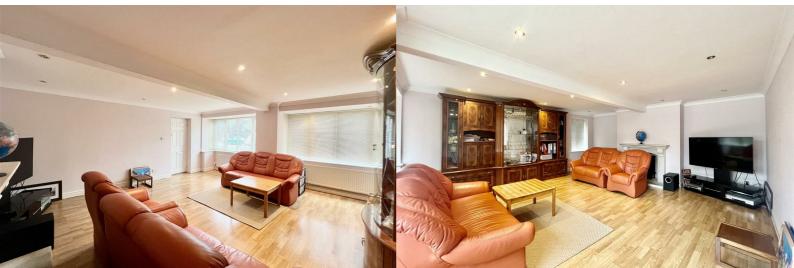

Step inside to find a bright and welcoming entrance hall, a ground floor WC, a spacious lounge with a bay fronted window, a dining room, a conservatory, a versatile study/family room, and a dining kitchen with a separate utility room. The kitchen is equipped with a range of wall, base, and drawer units, offering plenty of storage and workspace. French doors from the kitchen open up to the rear garden, providing a seamless indoor-outdoor flow. The utility room offers space for appliances, including plumbing for a washing machine.