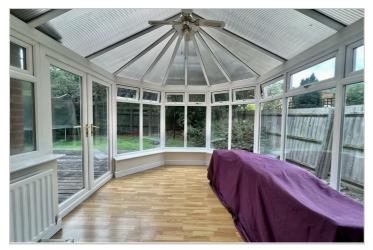

Step inside to find a bright and welcoming entrance hall, a ground floor WC, a spacious lounge with a bay fronted window, a dining room, a conservatory, a versatile study/family room, and a dining kitchen with a separate utility room. The kitchen is equipped with a range of wall, base, and drawer units, offering plenty of storage and workspace. French doors from the kitchen open up to the rear garden, providing a seamless indoor-outdoor flow. The utility room offers space for appliances, including plumbing for a washing machine.