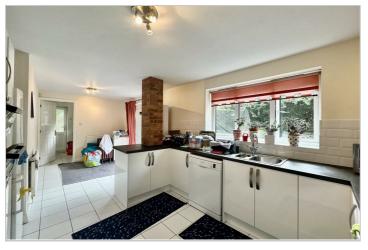

Step inside to find a bright and welcoming entrance hall, a ground floor WC, a spacious lounge with a bay fronted window, a dining room, a conservatory, a versatile study/family room, and a dining kitchen with a separate utility room. The kitchen is equipped with a range of wall, base, and drawer units, offering plenty of storage and workspace. French doors from the kitchen open up to the rear garden, providing a seamless indoor-outdoor flow. The utility room offers space for appliances, including plumbing for a washing machine.