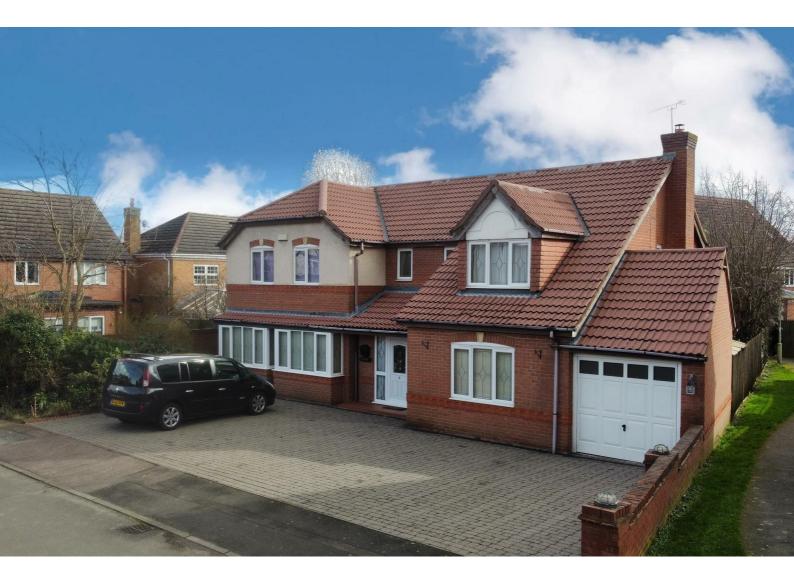

### 8 Laburnum Way

, Loughborough, LE11 2FB

£580,000

An amazing opportunity presents itself with the listing of this stunning five-bedroom detached home in the desirable Fairmeadows development of Loughborough. Situated within the sought-after catchment area for Outwoods Edge Primary School and Woodbrook Vale Secondary School, this property offers a fantastic location for families. NO UPWARD CHAIN.

Outside, the property boasts a large driveway with ample off-road parking, leading to the garage. The expansive rear garden offers a fantastic outdoor space to enjoy during the warmer months, perfect for relaxing and entertaining. This property truly offers a wonderful opportunity to create a comfortable and convenient lifestyle in a highly sought-after location.