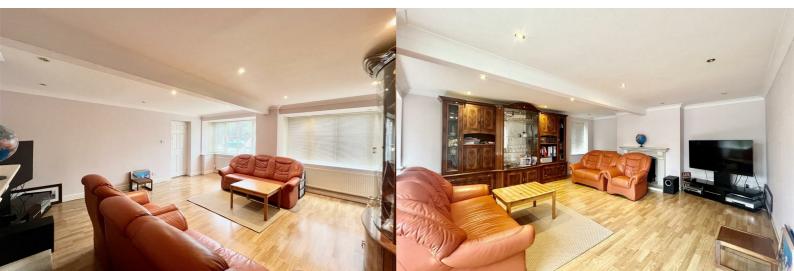

Step inside to find a bright and welcoming entrance hall, a ground floor WC, a spacious lounge with a bay fronted window, a dining room, a conservatory, a versatile study/family room, and a dining kitchen with a separate utility room. The kitchen is equipped with a range of wall, base, and drawer units, offering plenty of storage and workspace. French doors from the kitchen open up to the rear garden, providing a seamless indoor-outdoor flow. The utility room offers space for appliances, including plumbing for a washing machine.