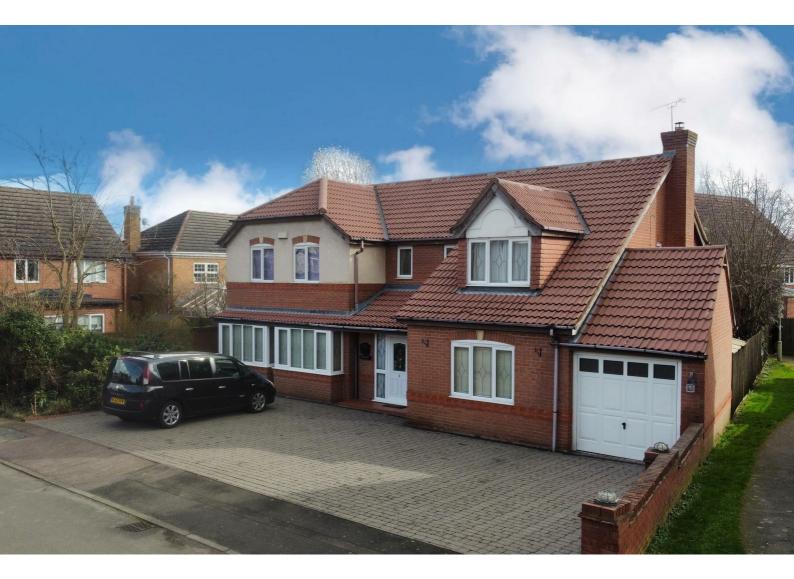

## £580,000

An amazing opportunity presents itself with the listing of this stunning five-bedroom detached home in the desirable Fairmeadows development of Loughborough. Situated within the sought-after catchment area for Outwoods Edge Primary School and Woodbrook Vale Secondary School, this property offers a fantastic location for families. NO UPWARD CHAIN.

Outside, the property boasts a large driveway with ample off-road parking, leading to the garage. The expansive rear garden offers a fantastic outdoor space to enjoy during the warmer months, perfect for relaxing and entertaining. This property truly offers a wonderful opportunity to create a comfortable and convenient lifestyle in a highly sought-after location.