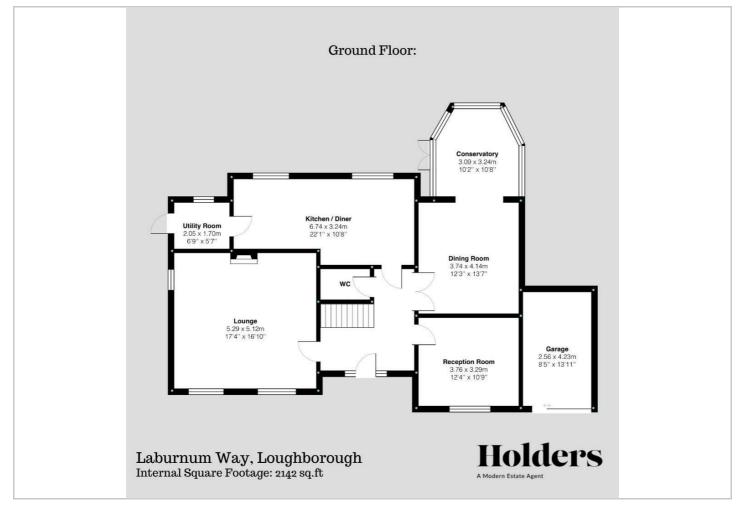

Step inside to find a bright and welcoming entrance hall, a ground floor WC, a spacious lounge with a bay fronted window, a dining room, a conservatory, a versatile study/family room, and a dining kitchen with a separate utility room. The kitchen is equipped with a range of wall, base, and drawer units, offering plenty of storage and workspace. French doors from the kitchen open up to the rear garden, providing a seamless indoor-outdoor flow. The utility room offers space for appliances, including plumbing for a washing machine.

## Floor Plan