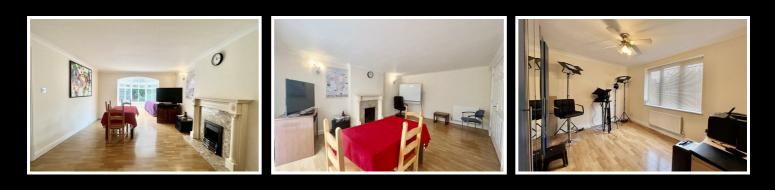

Step inside to find a bright and welcoming entrance hall, a ground floor WC, a spacious lounge with a bay fronted window, a dining room, a conservatory, a versatile study/family room, and a dining kitchen with a separate utility room. The kitchen is equipped with a range of wall, base, and drawer units, offering plenty of storage and workspace. French doors from the kitchen open up to the rear garden, providing a seamless indoor-outdoor flow. The utility room offers space for appliances, including plumbing for a washing machine.