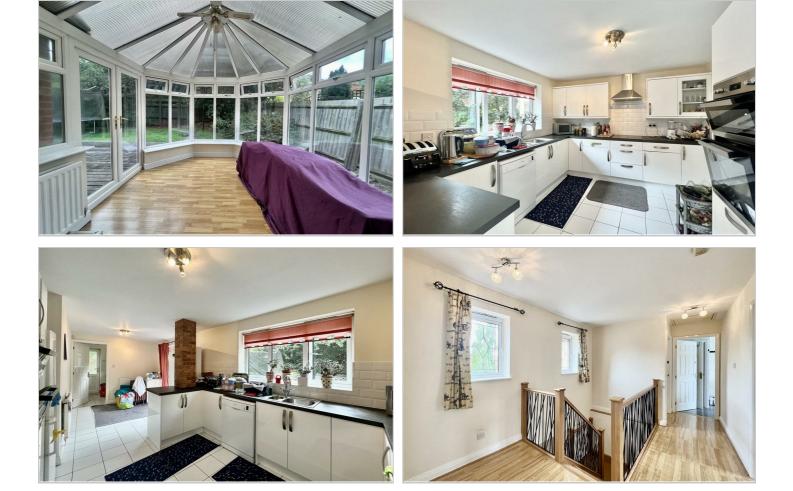

Step inside to find a bright and welcoming entrance hall, a ground floor WC, a spacious lounge with a bay fronted window, a dining room, a conservatory, a versatile study/family room, and a dining kitchen with a separate utility room. The kitchen is equipped with a range of wall, base, and drawer units, offering plenty of storage and workspace. French doors from the kitchen open up to the rear garden, providing a seamless indoor-outdoor flow. The utility room offers space for appliances, including plumbing for a washing machine.