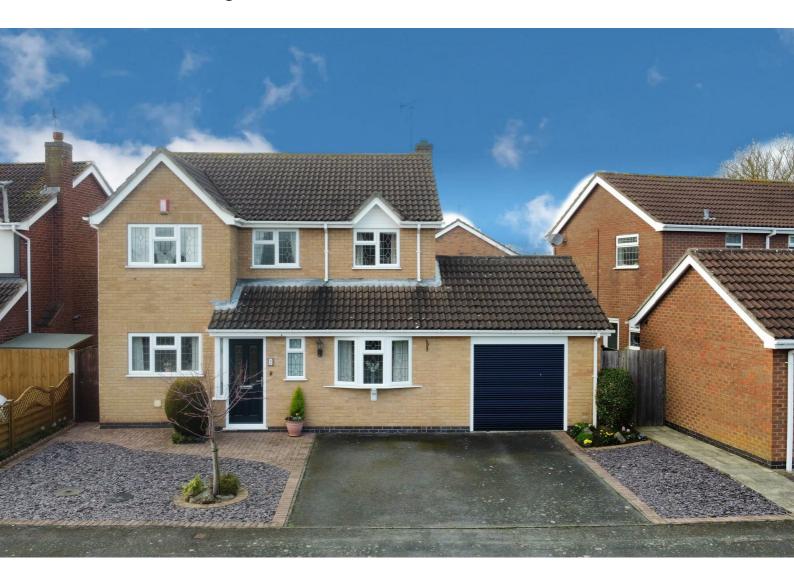

## 3 Alexander Road

Quorn, Loughborough, LE12 8EQ

£485,000

This beautifully extended, four bedroom detached home is located in the picturesque village of Quorn, on Alexander Road. As you step inside, you are welcomed by a charming porch that leads into a spacious entrance hallway. The ground floor of the property includes a convenient cloaks WC, a generously sized breakfast kitchen, a utility room, a study, a cozy lounge, and an extended dining room that seamlessly connects to a bright conservatory.

Outside, the property features a beautifully landscaped front garden, a driveway, and a double tandem garage.

For those unfamiliar with the area, the best way to reach the property is by heading southbound from Loughborough along the A6 Leicester Road. Continue straight at the One Ash roundabout towards Quorn, turning left at the traffic lights onto Farley Way, and then right onto Alexander Road where the property is located on the right.