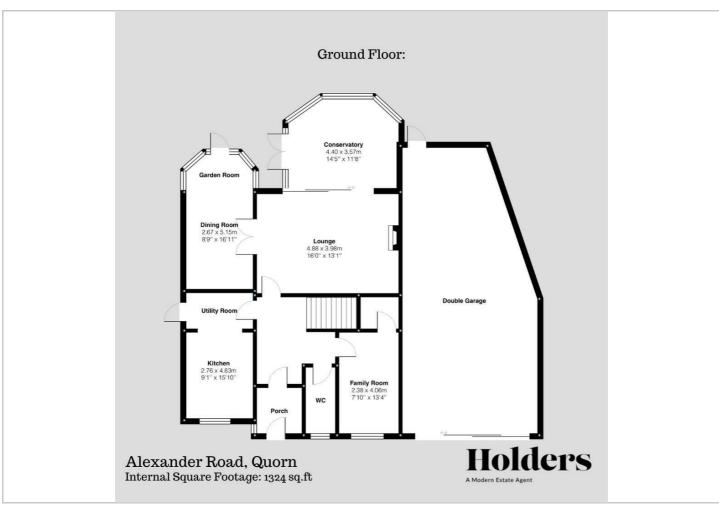

#### Floor Plan

## 3 Alexander Road

Quorn, Loughborough, LE12 8EQ

£485,000

This beautifully extended, four bedroom detached home is located in the picturesque village of Quorn, on Alexander Road. As you step inside, you are welcomed by a charming porch that leads into a spacious entrance hallway. The ground floor of the property includes a convenient cloaks WC, a generously sized breakfast kitchen, a utility room, a study, a cozy lounge, and an extended dining room that seamlessly connects to a bright conservatory.

Upstairs, a first floor landing leads to three double bedrooms, with the master bedroom featuring its own en suite bathroom. There is also a fourth single bedroom and a family bathroom, perfect for a growing family.

Outside, the property features a beautifully landscaped front garden, a driveway, and a double tandem garage.

For those unfamiliar with the area, the best way to reach the property is by heading southbound from Loughborough along the A6 Leicester Road. Continue straight at the One Ash roundabout towards Quorn, turning left at the traffic lights onto Farley Way, and then right onto Alexander Road where the property is located on the right.