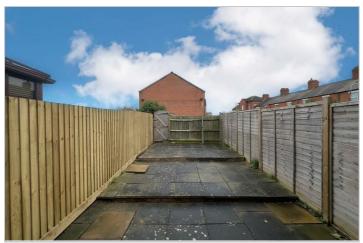

The bathroom is partially tiled and features a white suite comprising a panelled bath with a shower over, a dual flush WC, and a pedestal hand wash basin.

Externally, the rear garden is designed for low maintenance, with fenced borders and gated access to the rear. There is also an allocated parking space to the front of the property.