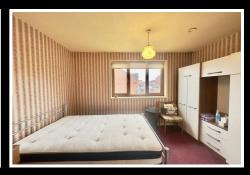

Moving through to the lounge diner, there is also access via a door to the rear garden. This room also benefits from a useful understairs storage cupboard.

The first floor landing boasts a large cupboard and provides access to the two well-proportioned bedrooms and the bathroom. Bedroom one is situated to the rear aspect, offering a double-glazed window with a view of the garden and the Grand Union Canal. The second bedroom is located at the front of the property and includes a very useful overstairs storage cupboard.