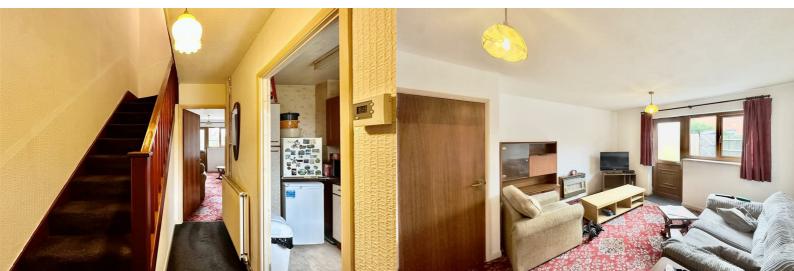

Upon entering through the front entrance door, there is a storm porch overhead, providing added protection. The door opens into the hallway, which features stairs leading to the first floor and provides access to the kitchen and lounge.

The kitchen is equipped with a range of base and eye level units, as well as work surfaces and tiled splashbacks. There is a stainless steel sink and drainer unit positioned beneath the double glazed window to the front aspect. The kitchen also includes space for an oven and gas hob, with further appliance space available, including plumbing for a washing machine.

Moving through to the lounge diner, there is also access via a door to the rear garden. This room also benefits from a useful understairs storage cupboard.

The first floor landing boasts a large cupboard and provides access to the two well-proportioned bedrooms and the bathroom. Bedroom one is situated to the rear aspect, offering a double-glazed window with a view of the garden and the Grand Union Canal. The second bedroom is located at the front of the property and includes a very useful overstairs storage cupboard.