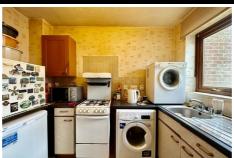

The kitchen is equipped with a range of base and eye level units, as well as work surfaces and tiled splashbacks. There is a stainless steel sink and drainer unit positioned beneath the double glazed window to the front aspect. The kitchen also includes space for an oven and gas hob, with further appliance space available, including plumbing for a washing machine.