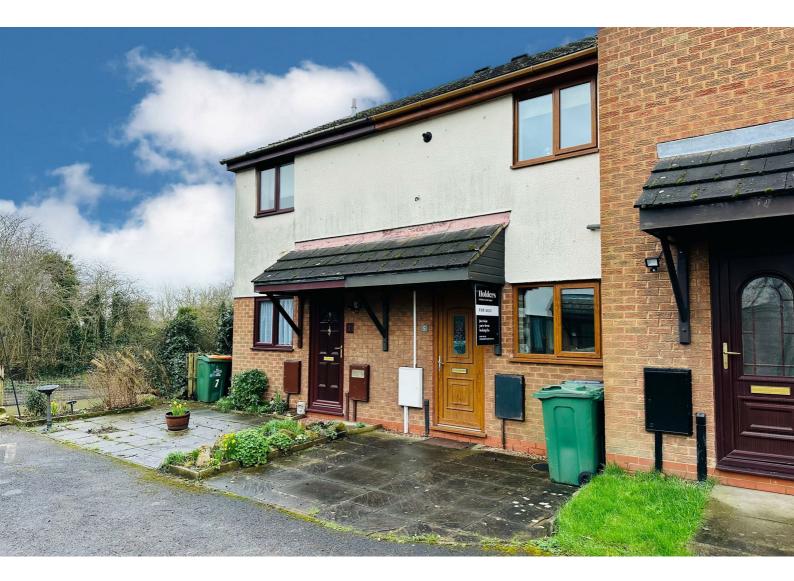

# 5 Wolsey Way , Loughborough, LE11 1PR

£155,000

This property presents an excellent opportunity for first-time buyers or investors. Situated set back from the road and complete with canal side views. Brought to the market with NO UPWARD CHAIN.

The bathroom is partially tiled and features a white suite comprising a panelled bath with a shower over, a dual flush WC, and a pedestal hand wash basin.

Externally, the rear garden is designed for low maintenance, with fenced borders and gated access to the rear. There is also an allocated parking space to the front of the property.