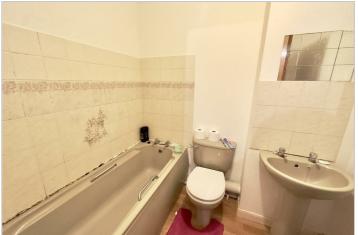

The bathroom is partially tiled and features a white suite comprising a panelled bath with a shower over, a dual flush WC, and a pedestal hand wash basin.

Externally, the rear garden is designed for low maintenance, with fenced borders and gated access to the rear. There is also an allocated parking space to the front of the property.