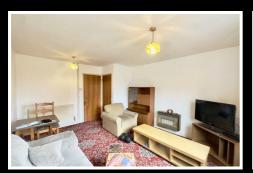

Moving through to the lounge diner, there is also access via a door to the rear garden. This room also benefits from a useful understairs storage cupboard.

The first floor landing boasts a large cupboard and provides access to the two well-proportioned bedrooms and the bathroom. Bedroom one is situated to the rear aspect, offering a double-glazed window with a view of the garden and the Grand Union Canal. The second bedroom is located at the front of the property and includes a very useful overstairs storage cupboard.