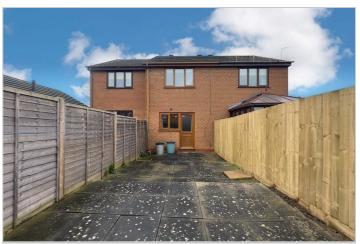

# 5 Wolsey Way , Loughborough, LE11 1PR

£155,000

This property presents an excellent opportunity for first-time buyers or investors. Situated set back from the road and complete with canal side views. Brought to the market with NO UPWARD CHAIN.

Moving through to the lounge diner, there is also access via a door to the rear garden. This room also benefits from a useful understairs storage cupboard.

The first floor landing boasts a large cupboard and provides access to the two well-proportioned bedrooms and the bathroom. Bedroom one is situated to the rear aspect, offering a double-glazed window with a view of the garden and the Grand Union Canal. The second bedroom is located at the front of the property and includes a very useful overstairs storage cupboard.

The bathroom is partially tiled and features a white suite comprising a panelled bath with a shower over, a dual flush WC, and a pedestal hand wash basin.

Externally, the rear garden is designed for low maintenance, with fenced borders and gated access to the rear. There is also an allocated parking space to the front of the property.