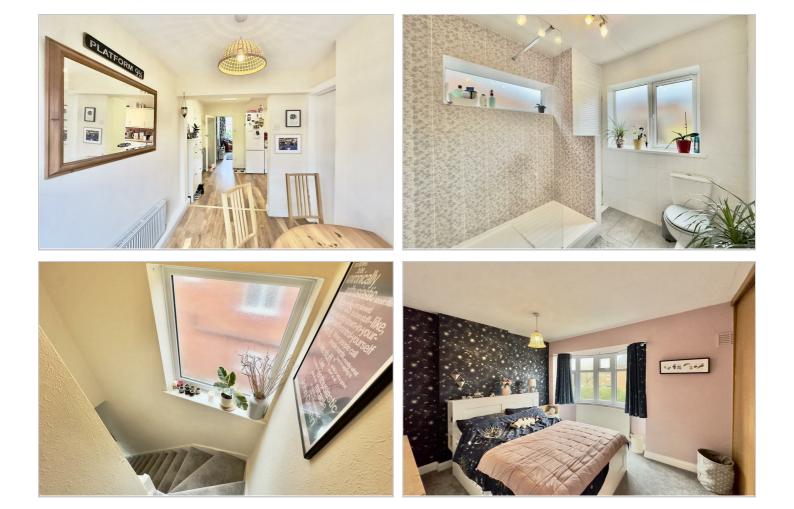

The heart of this home is the stunning open plan dining kitchen which has been finished to a high specification and runs the full width of this property. To the kitchen area an opening leads onto a formal dining area, which would also make an ideal family room or study space and has a door to rear garden. Leading from here is a refitted shower room complete wiht a walk in shower with feature tiled surround, low flush w/c and wash hand basin. The kitchen is fitted with an array of stylish base and eye level units, integrated oven and hob, plumbing space for a washing machine and dishwasher, inset sink and window to side elevation.

Ascend onto the first floor and you will find three well sized bedrooms. The master bedroom is

complete with fitted storage and a feature bay fronted window.

To the front of the property is off road parking with gated access to the rear garden. The rear garden is privately aspected and is complete with a patio area, lawn space and leads to a garage complete with power and lighting.