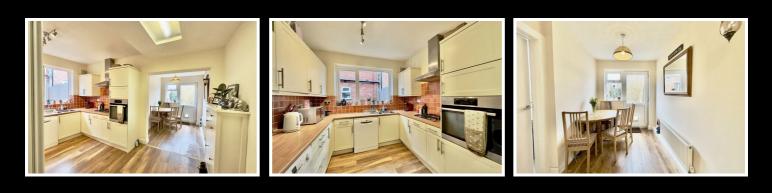

The heart of this home is the stunning open plan dining kitchen which has been finished to a high specification and runs the full width of this property. To the kitchen area an opening leads onto a formal dining area, which would also make an ideal family room or study space and has a door to rear garden. Leading from here is a refitted shower room complete wiht a walk in shower with feature tiled surround, low flush w/c and wash hand basin. The kitchen is fitted with an array of stylish base and eye level units, integrated oven and hob, plumbing space for a washing machine and dishwasher, inset sink and window to side elevation.