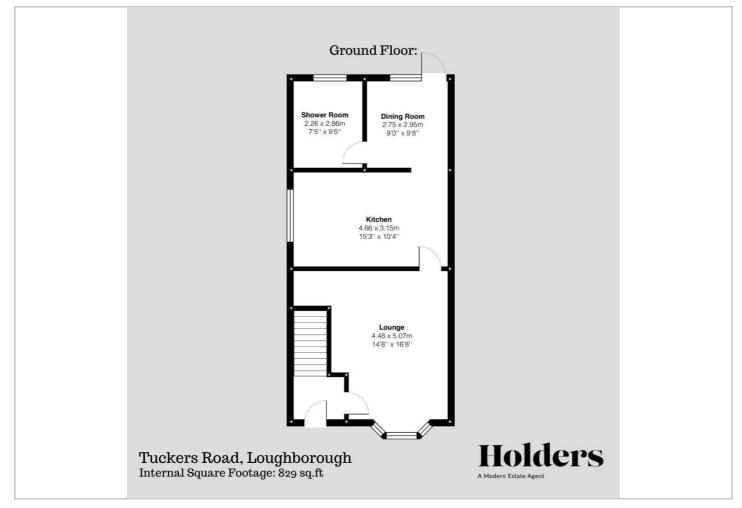

## Floor Plan

Briefly comprising; entrance hall, lounge, full width kitchen diner, extra dining space, three well sized bedrooms and family bathroom.

Upon entering the property via the entrance hallway this provides access onto the Lounge, and stairwell rising to the first floor. The Lounge provides plentiful living space for all the family to enjoy and is complete with a feature bay fronted window - making a great space to relax and enjoy.

The heart of this home is the stunning open plan dining kitchen which has been finished to a high specification and runs the full width of this property. To the kitchen area an opening leads onto a formal dining area, which would also make an ideal family room or study space and has a door to rear garden. Leading from here is a refitted shower room complete wiht a walk in shower with feature tiled surround, low flush w/c and wash hand basin. The kitchen is fitted with an array of stylish base and eye level units, integrated oven and hob, plumbing space for a washing machine and dishwasher, inset sink and window to side elevation.

Ascend onto the first floor and you will find three well sized bedrooms. The master bedroom is

complete with fitted storage and a feature bay fronted window.

To the front of the property is off road parking with gated access to the rear garden. The rear garden is privately aspected and is complete with a patio area, lawn space and leads to a garage complete with power and lighting.