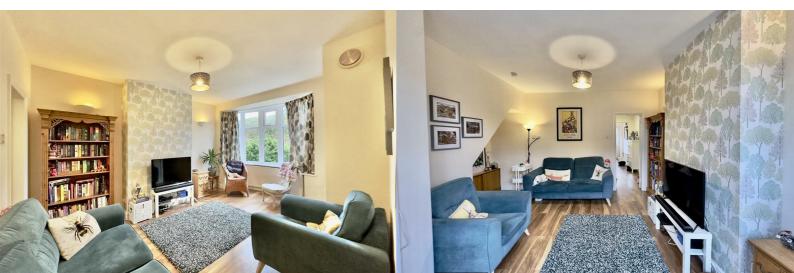

Briefly comprising; entrance hall, lounge, full width kitchen diner, extra dining space, three well sized bedrooms and family bathroom.

Upon entering the property via the entrance hallway this provides access onto the Lounge, and stairwell rising to the first floor. The Lounge provides plentiful living space for all the family to enjoy and is complete with a feature bay fronted window - making a great space to relax and enjoy.