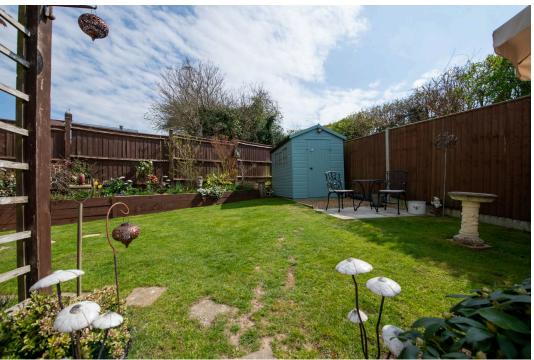

OUTSIDE: The sunny, westerly facing garden lies to the side of the property and is a real highlight, professionally landscaped with a mix of well-established plants, manicured lawns, providing both privacy and peacefulness.