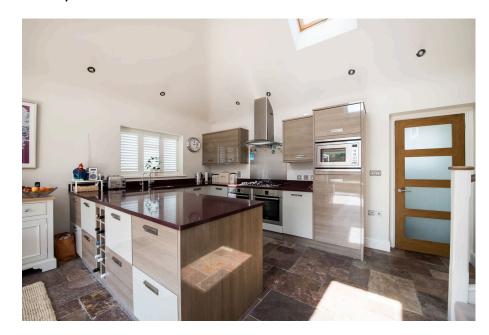

## SPLENDID AND SUPERIOR - A STUNNING THREE BEDROOM CHALET BUNGALOW IN KINGSWORTHY

Nestled in the heart of the desirable village of Kings Worthy, this wonderful and appealing semi detached three bedroom chalet bungalow combines style, luxury with modern day comfort. Set within a tranguil, tree-lined street, the property boasts an inviting and attractively presented interior and exterior, with an ornate front garden and a private driveway for two cars. This outstanding property is a perfect blend of spaciousness and cosiness boasting 1265 sq ft, designed to suit both family living as well as a peaceful retreat. The stunning open-plan kitchen/dining and living area offers an impressive vaulted ceiling, superbly lit by a trio of dormer windows, flooding the living space with natural light, creating a joyful and serene ambience, the perfect space for dining and entertaining whatever the season. The contemporary and stylish well-equipped kitchen has been finished to a high standard and provides a ideal space for cooking and entertaining, with plenty of cabinetry, quartz sleek worktops, integrated appliances and breakfast bar. Adjacent to the kitchen, there's a bright dining/living area with triple bi fold doors opening on to the attractive terrace and well manicured garden, ideal for enjoyment and alfresco dining. Outside lighting compliments this entertaining space by lighting up the terrace and garden even on the darkest of winter evenings. The kitchen, shower room and study enjoy the luxury of underfloor heating. This meticulously cared -for home offers versatile living options, with two spacious bedrooms on the ground floor and a functional study, all served by a lovely, large shower room. The first floor continues to delight with the principal bedroom/ guest suite, benefiting from the luxury of a built in vanity unit with floor heater and featuring a wealth of storage with tasteful fitted wardrobes and cleverly designed eaves with cupboards. An attractive en-suite bathroom with a jacuzzi bath and an abundance of dormer windows bathing this floor with light, offering one a warm and inviting sanctuary.