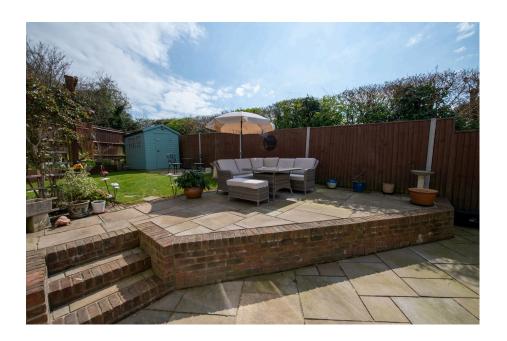

OUTSIDE: The sunny, westerly facing garden lies to the side of the property and is a real highlight, professionally landscaped with a mix of well-established plants, manicured lawns, providing both privacy and peacefulness.