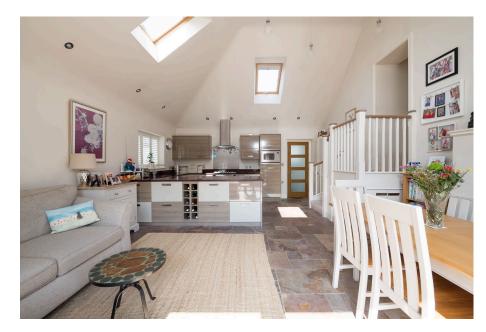

## SPLENDID AND SUPERIOR - A STUNNING THREE BEDROOM CHALET BUNGALOW IN KINGSWORTHY

Nestled in the heart of the desirable village of Kings Worthy, this wonderful and appealing semi detached three bedroom chalet bungalow combines style, luxury with modern day comfort. Set within a tranguil, tree-lined street, the property boasts an inviting and attractively presented interior and exterior, with an ornate front garden and a private driveway for two cars. This outstanding property is a perfect blend of spaciousness and cosiness boasting 1265 sq ft, designed to suit both family living as well as a peaceful retreat. The stunning open-plan kitchen/dining and living area offers an impressive vaulted ceiling, superbly lit by a trio of dormer windows, flooding the living space with natural light, creating a joyful and serene ambience, the perfect space for dining and entertaining whatever the season. The contemporary and stylish well-equipped kitchen has been finished to a high standard and provides a ideal space for cooking and entertaining, with plenty of cabinetry, quartz sleek worktops, integrated appliances and breakfast bar. Adjacent to the kitchen, there's a bright dining/living area with triple bi fold doors opening on to the attractive terrace and well manicured garden, ideal for enjoyment and alfresco dining. Outside lighting compliments this entertaining space by lighting up the terrace and garden even on the darkest of winter evenings. The kitchen, shower room and study enjoy the luxury of underfloor heating. This meticulously cared -for home offers versatile living options, with two spacious bedrooms on the ground floor and a functional study, all served by a lovely, large shower room. The first floor continues to delight with the principal bedroom/ guest suite, benefiting from the luxury of a built in vanity unit with floor heater and featuring a wealth of storage with tasteful fitted wardrobes and cleverly designed eaves with cupboards. An attractive en-suite bathroom with a jacuzzi bath and an abundance of dormer windows bathing this floor with light, offering one a warm and inviting sanctuary.