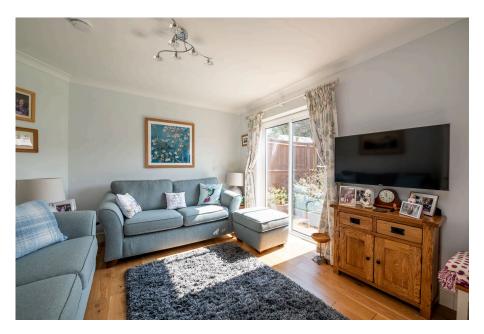

## SPLENDID AND SUPERIOR - A STUNNING THREE BEDROOM CHALET BUNGALOW IN KINGSWORTHY

Nestled in the heart of the desirable village of Kings Worthy, this wonderful and appealing semi detached three bedroom chalet bungalow combines style, luxury with modern day comfort. Set within a tranguil, tree-lined street, the property boasts an inviting and attractively presented interior and exterior, with an ornate front garden and a private driveway for two cars. This outstanding property is a perfect blend of spaciousness and cosiness boasting 1265 sq ft, designed to suit both family living as well as a peaceful retreat. The stunning open-plan kitchen/dining and living area offers an impressive vaulted ceiling, superbly lit by a trio of dormer windows, flooding the living space with natural light, creating a joyful and serene ambience, the perfect space for dining and entertaining whatever the season. The contemporary and stylish well-equipped kitchen has been finished to a high standard and provides a ideal space for cooking and entertaining, with plenty of cabinetry, quartz sleek worktops, integrated appliances and breakfast bar. Adjacent to the kitchen, there's a bright dining/living area with triple bi fold doors opening on to the attractive terrace and well manicured garden, ideal for enjoyment and alfresco dining. Outside lighting compliments this entertaining space by lighting up the terrace and garden even on the darkest of winter evenings. The kitchen, shower room and study enjoy the luxury of underfloor heating. This meticulously cared -for home offers versatile living options, with two spacious bedrooms on the ground floor and a functional study, all served by a lovely, large shower room. The first floor continues to delight with the principal bedroom/ guest suite, benefiting from the luxury of a built in vanity unit with floor heater and featuring a wealth of storage with tasteful fitted wardrobes and cleverly designed eaves with cupboards. An attractive en-suite bathroom with a jacuzzi bath and an abundance of dormer windows bathing this floor with light, offering one a warm and inviting sanctuary.