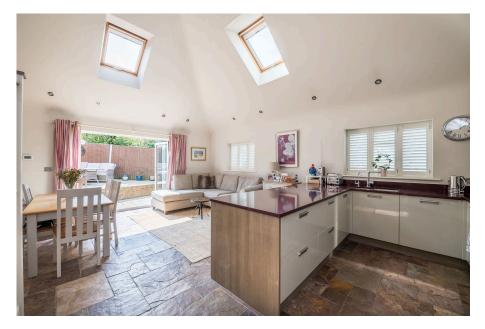

## SPLENDID AND SUPERIOR - A STUNNING THREE BEDROOM CHALET BUNGALOW IN KINGSWORTHY

Nestled in the heart of the desirable village of Kings Worthy, this wonderful and appealing semi detached three bedroom chalet bungalow combines style, luxury with modern day comfort. Set within a tranguil, tree-lined street, the property boasts an inviting and attractively presented interior and exterior, with an ornate front garden and a private driveway for two cars. This outstanding property is a perfect blend of spaciousness and cosiness boasting 1265 sq ft, designed to suit both family living as well as a peaceful retreat. The stunning open-plan kitchen/dining and living area offers an impressive vaulted ceiling, superbly lit by a trio of dormer windows, flooding the living space with natural light, creating a joyful and serene ambience, the perfect space for dining and entertaining whatever the season. The contemporary and stylish well-equipped kitchen has been finished to a high standard and provides a ideal space for cooking and entertaining, with plenty of cabinetry, quartz sleek worktops, integrated appliances and breakfast bar. Adjacent to the kitchen, there's a bright dining/living area with triple bi fold doors opening on to the attractive terrace and well manicured garden, ideal for enjoyment and alfresco dining. Outside lighting compliments this entertaining space by lighting up the terrace and garden even on the darkest of winter evenings. The kitchen, shower room and study enjoy the luxury of underfloor heating. This meticulously cared -for home offers versatile living options, with two spacious bedrooms on the ground floor and a functional study, all served by a lovely, large shower room. The first floor continues to delight with the principal bedroom/ guest suite, benefiting from the luxury of a built in vanity unit with floor heater and featuring a wealth of storage with tasteful fitted wardrobes and cleverly designed eaves with cupboards. An attractive en-suite bathroom with a jacuzzi bath and an abundance of dormer windows bathing this floor with light, offering one a warm and inviting sanctuary.