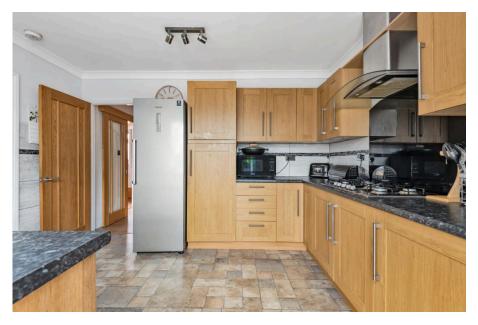

A substantial cottage style property boasting in excess of 2300sg ft of attractively presented accommodation arranged over two floors. This splendid home has been superbly extended to create well designed and light filled room space, perfect for entertaining and family living. Ideal for anyone who desires comfort, luxury and well proportioned rooms in a tranguil and beautiful setting. Highlights of this wonderful property are the spacious entrance hall and the extensive conservatory which is used as a superb dining/family room. The ground floor further comprises a modern kitchen, openplan to the conservatory, a separate utility room, sitting room, and two double bedrooms both benefitting from there own en-suite shower rooms and a separate W C. The first floor continues to please, offering three further sunny double bedrooms, with the spacious, delightful, double aspect principal bedroom benefitting from a Juliet balcony overlooking the stunning garden. A Jack and Jill style shower room completes the first floor accommodation.