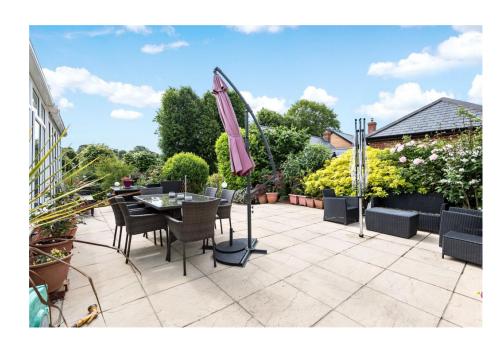

## **GARDENS AND PARKING**

To the front, a driveway leads to the detached double garage with an electrically operated door. The desirable, rear mature landscaped gardens benefit from an extensive patio area, perfect for entertaining and outdoor dining offering lovely views over Springvale. There are a variety of mature trees, plants and shrubs including fruit trees and vegetable plots, alongside a summer house, pergola, two sheds, and a greenhouse. The garden has been lavished in love and is a dream come true for anyone interested in spending more time surrounded in nature and all its beauty.