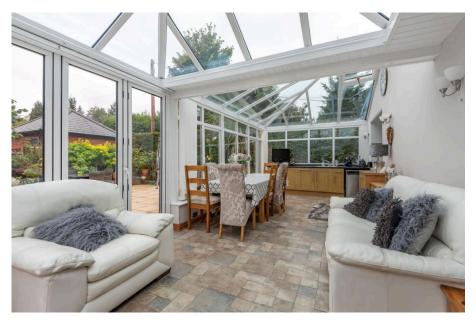

A substantial cottage style property boasting in excess of 2300sg ft of attractively presented accommodation arranged over two floors. This splendid home has been superbly extended to create well designed and light filled room space, perfect for entertaining and family living. Ideal for anyone who desires comfort, luxury and well proportioned rooms in a tranguil and beautiful setting. Highlights of this wonderful property are the spacious entrance hall and the extensive conservatory which is used as a superb dining/family room. The ground floor further comprises a modern kitchen, openplan to the conservatory, a separate utility room, sitting room, and two double bedrooms both benefitting from there own en-suite shower rooms and a separate W C. The first floor continues to please, offering three further sunny double bedrooms, with the spacious, delightful, double aspect principal bedroom benefitting from a Juliet balcony overlooking the stunning garden. A Jack and Jill style shower room completes the first floor accommodation.