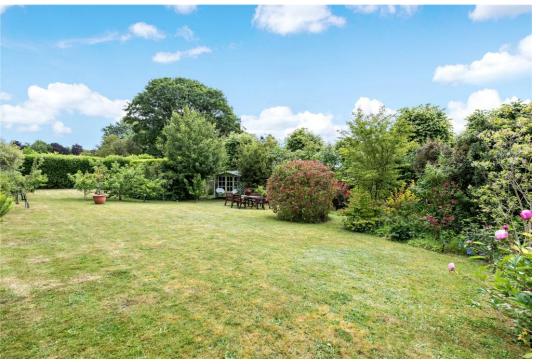

## **GARDENS AND PARKING**

To the front, a driveway leads to the detached double garage with an electrically operated door. The desirable, rear mature landscaped gardens benefit from an extensive patio area, perfect for entertaining and outdoor dining offering lovely views over Springvale. There are a variety of mature trees, plants and shrubs including fruit trees and vegetable plots, alongside a summer house, pergola, two sheds, and a greenhouse. The garden has been lavished in love and is a dream come true for anyone interested in spending more time surrounded in nature and all its beauty.