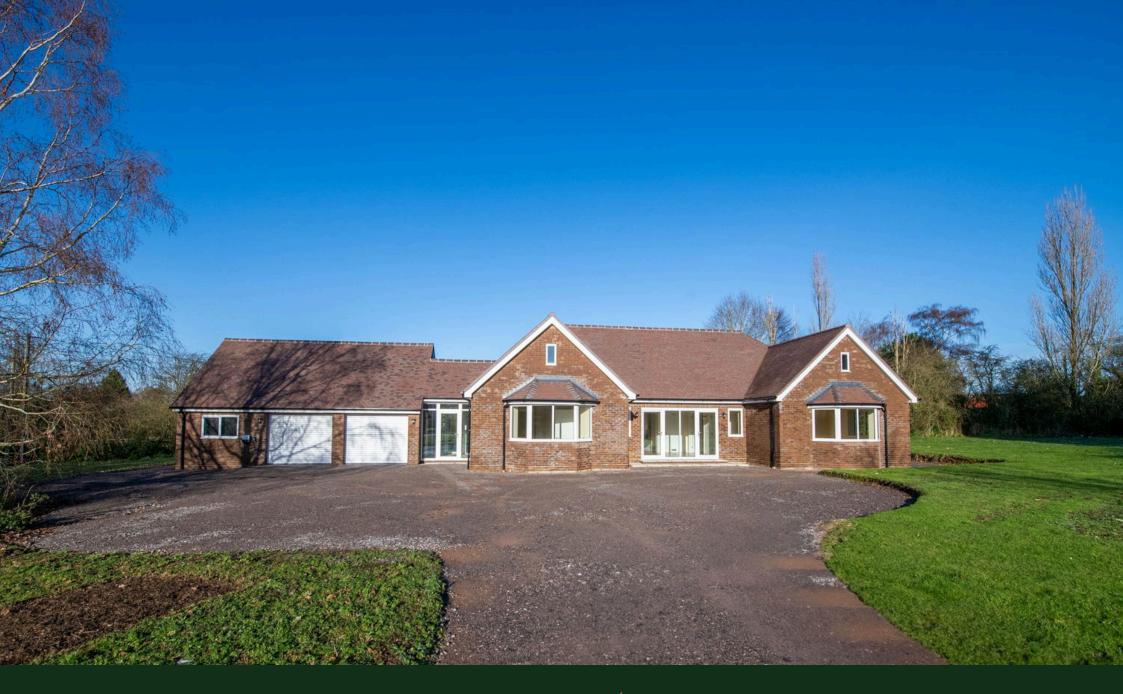

Guide Price £1,150,000

Darrowby, a splendid, contemporary brand new chalet bungalow, privately situated in a beautiful and sought after location on the edge of the charming village of Chilbolton. The orientation of the residence allows one to have views over gardens and grounds of approximately one acre. This stunning four bedroom property boasts in excess of 3000 Sq ft, built in 2024, recognised for its modern design, sustainable and sound construction .

This exceptional home has been built for lateral living to a high specification that bathes the living spaces with light, creating a sense of openness, warmth and a joyfulness. The incorporation of eco-friendly technologies like solar panels, a air source heat pump and energy-efficient insulation align with the emphasis on sustainability and cost efficiency. The abundance of glazing positioned cleverly throughout the property enables one to immerse oneself in the undisturbed and tranquil surroundings, facing a southerly aspect. This desirable property warmly invites you into a spacious and bright hallway with dual entrances, offering a handsome, wood effect flooring that leads you through to well proportioned sitting room area which floods with natural light from an appealing bay window. One of the many highlights of this special home is the extensive and light filled kitchen/family room, perfect for entertaining and modern family living with an adjacent utility room. An attractive shaker style kitchen with fitted cream cupboard units with ample storage and integrated Miele appliances, benefitting from bifold doors opening on to the garden. The property benefits from the luxury of underfloor heating throughout. The substantial principal bedroom has a delightful en suite shower room, and has an array of fitted wardrobes and another desirable bay window. There are two further double bedrooms offering fitted wardrobes and a single bedroom all served by a modern family bathroom. There is also a lobby area that allows internal access to the substantial double garage. Upstairs offers an amazing loft space that presents a unique opportunity to acquire an extensive and versatile area with an abundance of potential for many uses (subject to planning). OUTSIDE: Darrowby, secluded and private, is approached via a long driveway, leading you to the bungalow and the superb double garage. The gardens are mainly laid to lawn with mature trees and hedging and the property sits within approximately one acre of land.