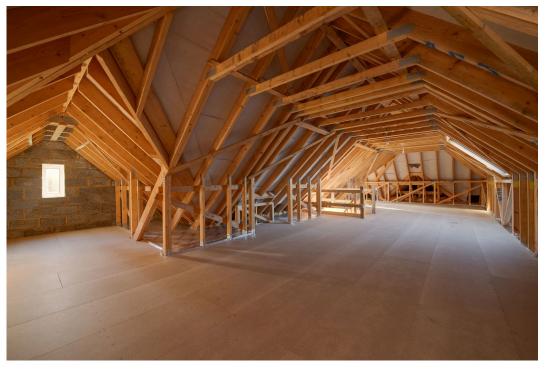

This exceptional home has been built for lateral living to a high specification that bathes the living spaces with light, creating a sense of openness, warmth and a joyfulness. The incorporation of eco-friendly technologies like solar panels, a air source heat pump and energy-efficient insulation align with the emphasis on sustainability and cost efficiency. The abundance of glazing positioned cleverly throughout the property enables one to immerse oneself in the undisturbed and tranquil surroundings, facing a southerly aspect. This desirable property warmly invites you into a spacious and bright hallway with dual entrances, offering a handsome, wood effect flooring that leads you through to well proportioned sitting room area which floods with natural light from an appealing bay window. One of the many highlights of this special home is the extensive and light filled kitchen/family room, perfect for entertaining and modern family living with an adjacent utility room. An attractive shaker style kitchen with fitted cream cupboard units with ample storage and integrated Miele appliances, benefitting from bifold doors opening on to the garden. The property benefits from the luxury of underfloor heating throughout. The substantial principal bedroom has a delightful en suite shower room, and has an array of fitted wardrobes and another desirable bay window. There are two further double bedrooms offering fitted wardrobes and a single bedroom all served by a modern family bathroom. There is also a lobby area that allows internal access to the substantial double garage. Upstairs offers an amazing loft space that presents a unique opportunity to acquire an extensive and versatile area with an abundance of potential for many uses (subject to planning). OUTSIDE: Darrowby, secluded and private, is approached via a long driveway, leading you to the bungalow and the superb double garage. The gardens are mainly laid to lawn with mature trees and hedging and the property sits within approximately one acre of land.