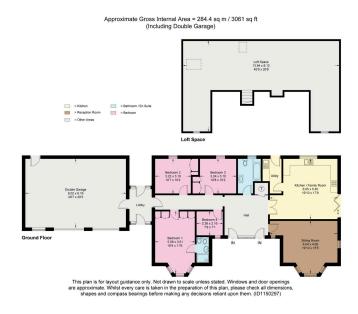

Guide Price £1,150,000

Darrowby, a splendid, contemporary brand new chalet bungalow, privately situated in a beautiful and sought after location on the edge of the charming village of Chilbolton. The orientation of the residence allows one to have views over gardens and grounds of approximately one acre. This stunning four bedroom property boasts in excess of 3000 Sq ft, built in 2024, recognised for its modern design, sustainable and sound construction .

This exceptional home has been built for lateral living to a high specification that bathes the living spaces with light, creating a sense of openness, warmth and a joyfulness. The incorporation of eco-friendly technologies like solar panels, a air source heat pump and energy-efficient insulation align with the emphasis on sustainability and cost efficiency. The abundance of glazing positioned cleverly throughout the property enables one to immerse oneself in the undisturbed and tranquil surroundings, facing a southerly aspect. This desirable property warmly invites you into a spacious and bright hallway with dual entrances, offering a handsome, wood effect flooring that leads you through to well proportioned sitting room area which floods with natural light from an appealing bay window. One of the many highlights of this special home is the extensive and light filled kitchen/family room, perfect for entertaining and modern family living with an adjacent utility room. An attractive shaker style kitchen with fitted cream cupboard units with ample storage and integrated Miele appliances, benefitting from bifold doors opening on to the garden. The property benefits from the luxury of underfloor heating throughout. The substantial principal bedroom has a delightful en suite shower room, and has an array of fitted wardrobes and another desirable bay window. There are two further double bedrooms offering fitted wardrobes and a single bedroom all served by a modern family bathroom. There is also a lobby area that allows internal access to the substantial double garage. Upstairs offers an amazing loft space that presents a unique opportunity to acquire an extensive and versatile area with an abundance of potential for many uses (subject to planning). OUTSIDE: Darrowby, secluded and private, is approached via a long driveway, leading you to the bungalow and the superb double garage. The gardens are mainly laid to lawn with mature trees and hedging and the property sits within approximately one acre of land.

- A Splendid, Brand New Chalet
   Four Bedrooms Bungalow
- A Stunning Kitchen/Family
   Room
- Two Bathrooms
- Lateral Living and Wheelchair
   No Forward Chain Friendly
- Double Garage

- Boasts In Excess Of 3000 Sq
  Ft
- Beautiful Serene Private Setting With Approx One Acre of Land
  - Exciting Opportunity To Extend And Develop The Property Subject To Planning Consent