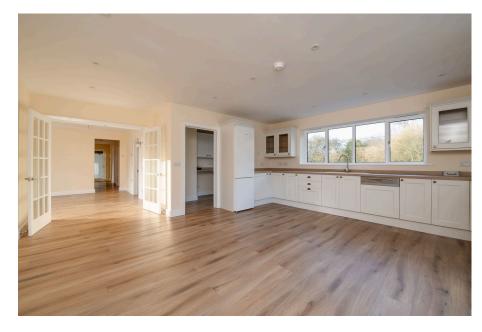

This exceptional home has been built for lateral living to a high specification that bathes the living spaces with light, creating a sense of openness, warmth and a joyfulness. The incorporation of eco-friendly technologies like solar panels, a air source heat pump and energy-efficient insulation align with the emphasis on sustainability and cost efficiency. The abundance of glazing positioned cleverly throughout the property enables one to immerse oneself in the undisturbed and tranquil surroundings, facing a southerly aspect. This desirable property warmly invites you into a spacious and bright hallway with dual entrances, offering a handsome, wood effect flooring that leads you through to well proportioned sitting room area which floods with natural light from an appealing bay window. One of the many highlights of this special home is the extensive and light filled kitchen/family room, perfect for entertaining and modern family living with an adjacent utility room. An attractive shaker style kitchen with fitted cream cupboard units with ample storage and integrated Miele appliances, benefitting from bifold doors opening on to the garden. The property benefits from the luxury of underfloor heating throughout. The substantial principal bedroom has a delightful en suite shower room, and has an array of fitted wardrobes and another desirable bay window. There are two further double bedrooms offering fitted wardrobes and a single bedroom all served by a modern family bathroom. There is also a lobby area that allows internal access to the substantial double garage. Upstairs offers an amazing loft space that presents a unique opportunity to acquire an extensive and versatile area with an abundance of potential for many uses (subject to planning). OUTSIDE: Darrowby, secluded and private, is approached via a long driveway, leading you to the bungalow and the superb double garage. The gardens are mainly laid to lawn with mature trees and hedging and the property sits within approximately one acre of land.