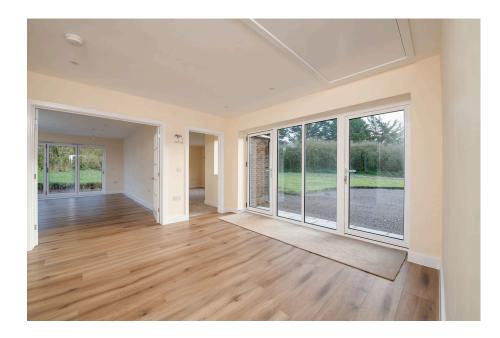

This exceptional home has been built for lateral living to a high specification that bathes the living spaces with light, creating a sense of openness, warmth and a joyfulness. The incorporation of eco-friendly technologies like solar panels, a air source heat pump and energy-efficient insulation align with the emphasis on sustainability and cost efficiency. The abundance of glazing positioned cleverly throughout the property enables one to immerse oneself in the undisturbed and tranquil surroundings, facing a southerly aspect. This desirable property warmly invites you into a spacious and bright hallway with dual entrances, offering a handsome, wood effect flooring that leads you through to well proportioned sitting room area which floods with natural light from an appealing bay window. One of the many highlights of this special home is the extensive and light filled kitchen/family room, perfect for entertaining and modern family living with an adjacent utility room. An attractive shaker style kitchen with fitted cream cupboard units with ample storage and integrated Miele appliances, benefitting from bifold doors opening on to the garden. The property benefits from the luxury of underfloor heating throughout. The substantial principal bedroom has a delightful en suite shower room, and has an array of fitted wardrobes and another desirable bay window. There are two further double bedrooms offering fitted wardrobes and a single bedroom all served by a modern family bathroom. There is also a lobby area that allows internal access to the substantial double garage. Upstairs offers an amazing loft space that presents a unique opportunity to acquire an extensive and versatile area with an abundance of potential for many uses (subject to planning). OUTSIDE: Darrowby, secluded and private, is approached via a long driveway, leading you to the bungalow and the superb double garage. The gardens are mainly laid to lawn with mature trees and hedging and the property sits within approximately one acre of land.