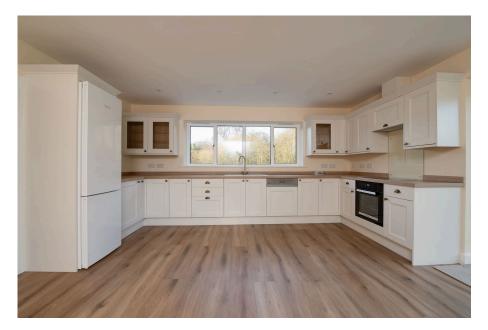

This exceptional home has been built for lateral living to a high specification that bathes the living spaces with light, creating a sense of openness, warmth and a joyfulness. The incorporation of eco-friendly technologies like solar panels, a air source heat pump and energy-efficient insulation align with the emphasis on sustainability and cost efficiency. The abundance of glazing positioned cleverly throughout the property enables one to immerse oneself in the undisturbed and tranquil surroundings, facing a southerly aspect. This desirable property warmly invites you into a spacious and bright hallway with dual entrances, offering a handsome, wood effect flooring that leads you through to well proportioned sitting room area which floods with natural light from an appealing bay window. One of the many highlights of this special home is the extensive and light filled kitchen/family room, perfect for entertaining and modern family living with an adjacent utility room. An attractive shaker style kitchen with fitted cream cupboard units with ample storage and integrated Miele appliances, benefitting from bifold doors opening on to the garden. The property benefits from the luxury of underfloor heating throughout. The substantial principal bedroom has a delightful en suite shower room, and has an array of fitted wardrobes and another desirable bay window. There are two further double bedrooms offering fitted wardrobes and a single bedroom all served by a modern family bathroom. There is also a lobby area that allows internal access to the substantial double garage. Upstairs offers an amazing loft space that presents a unique opportunity to acquire an extensive and versatile area with an abundance of potential for many uses (subject to planning). OUTSIDE: Darrowby, secluded and private, is approached via a long driveway, leading you to the bungalow and the superb double garage. The gardens are mainly laid to lawn with mature trees and hedging and the property sits within approximately one acre of land.