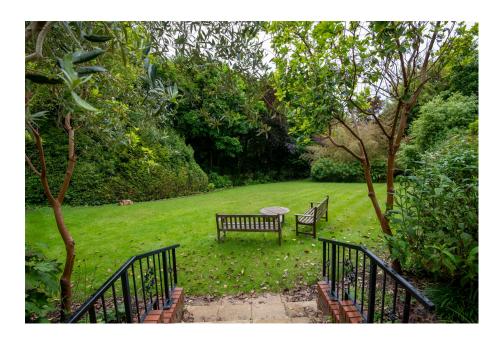

Outside there is a private, allocated parking space, visitors parking and within the building (accessed via a separate door from the car park) a useful secure room for storing bicycles or other items. There are numerous appealing and enjoyable woodland walks throughout the gardens with a wide variety of mature shrubs, well-stocked borders, trees and manicured lawns as well as well-positioned seating areas to enjoy the relaxing, zen ambience.