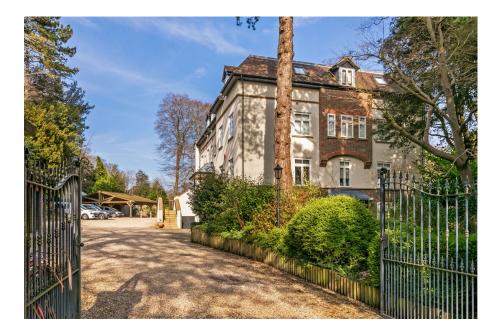

Outside there is a private, allocated parking space, visitors parking and within the building (accessed via a separate door from the car park) a useful secure room for storing bicycles or other items. There are numerous appealing and enjoyable woodland walks throughout the gardens with a wide variety of mature shrubs, well-stocked borders, trees and manicured lawns as well as well-positioned seating areas to enjoy the relaxing, zen ambience.

The freehold and the grounds are owned and managed by KC (Winchester) Ltd, on behalf of the property owners within King's Crescent and each owner owns an equal share in the company. Located on a highly desirable private road to the south west of Winchester and within easy reach of the mainline train station. The City Centre offers an abundance of boutique shops, café bars and restaurants.