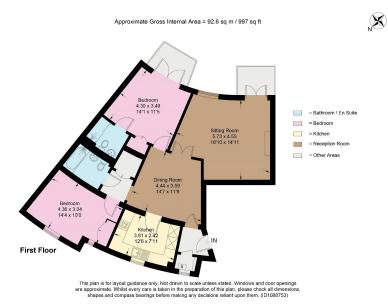

## 9 Kings Crescent

Guide Price £495,000

A sumptuous and stylish two bedroom apartment located on the first floor within an exclusive private development built by Beechcroft. Renowned for being a desirable retreat, ideal for anyone who desires comfort and luxury with well designed room space. Surrounded by beautiful gardens in a tranquil and peaceful setting within the prestigious area of Sleepers Hill. This opulent apartment warmly welcomes you into a light filled grand reception/dining hall that includes a large, practical storage cupboard. The property continues to please with a well equipped kitchen with built in appliances and ample storage. One of many highlights of this stunning property is the spacious sitting/dining room with double doors opening on to ones own private, pretty balcony area, ideal for relaxing and enjoying the tranquil and captivating garden views. The open plan layout and benefitting from a south facing position allows light to flood the living spaces, creating a warm and delightful atmosphere which continues throughout this property.

There are two impressive, well proportioned double bedrooms, one of which has an en suite shower room and a delightful balcony with views overlooking the attractive communal gardens. Both benefit from built in wardrobes, an attractive family bathroom completes this extensive accommodation.

• Two Reception Rooms

Two Double Bedrooms

· Two Bathrooms

 Two Balconies with Appealing Views of the Beautiful Communal Gardens

No Forward Chain

Off Road Parking

South Facing Aspect

Prestigious Location