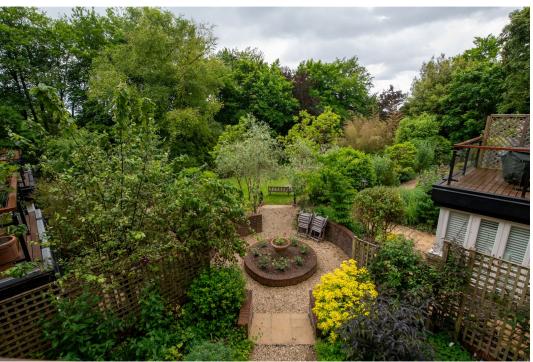

Outside there is a private, allocated parking space, visitors parking and within the building (accessed via a separate door from the car park) a useful secure room for storing bicycles or other items. There are numerous appealing and enjoyable woodland walks throughout the gardens with a wide variety of mature shrubs, well-stocked borders, trees and manicured lawns as well as well-positioned seating areas to enjoy the relaxing, zen ambience.