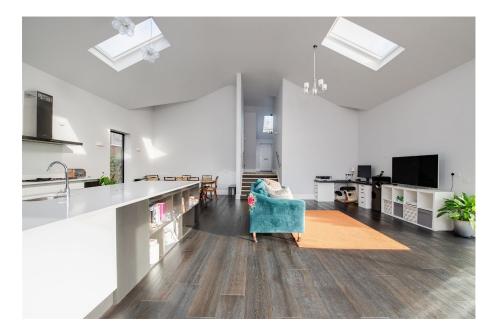

This wonderful home welcome's you with a light filled, spacious entrance hall that leads to the stunning open plan/kitchen/sitting/ dining room area, fabulous for families and entertaining. The bespoke kitchen includes a range of high-quality units, Miele appliances and marble worktops. The kitchen is also accompanied by a useful utility room.

A highlight of this property is the wonderful vaulted ceiling that exudes natural light that adds to the beauty of this open plan room. The extensive entertaining area overlooks the private rear garden.