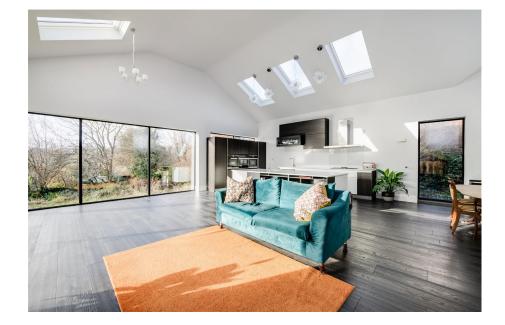

This wonderful home welcome's you with a light filled, spacious entrance hall that leads to the stunning open plan/kitchen/sitting/ dining room area, fabulous for families and entertaining. The bespoke kitchen includes a range of high-quality units, Miele appliances and marble worktops. The kitchen is also accompanied by a useful utility room.

A highlight of this property is the wonderful vaulted ceiling that exudes natural light that adds to the beauty of this open plan room. The extensive entertaining area overlooks the private rear garden.