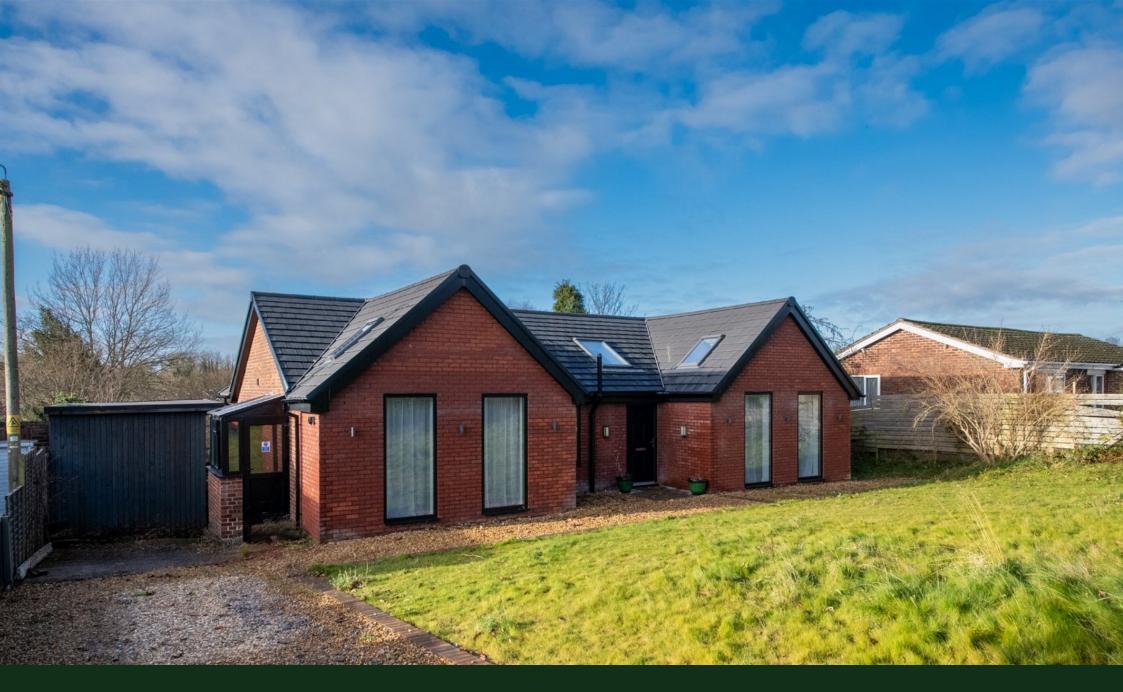

## **Eden House, North Road, Kings Worthy** Guide Price £1,050,000

🛤 3 🚰 2 🚍 0

Eden House is a superb detached bungalow which has been architecturally designed to a high specification with a stylish and contemporary finish throughout the property. The property was designed by the current owners, providing a bespoke feel to this lovely home.

This luxurious home boasts underfloor heating throughout the property. A good sized outbuilding can be located to the side of the home which is currently being used as an office. The rear garden provides wonderful evening sun, ideal for entertaining and Alfresco dining.