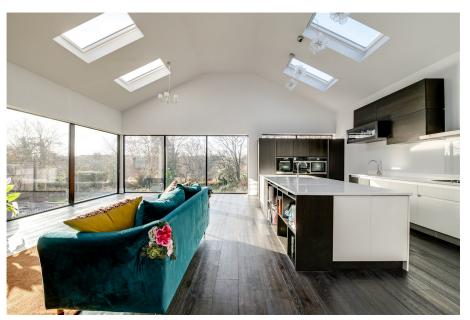

This wonderful home welcome's you with a light filled, spacious entrance hall that leads to the stunning open plan/kitchen/sitting/ dining room area, fabulous for families and entertaining. The bespoke kitchen includes a range of high-quality units, Miele appliances and marble worktops. The kitchen is also accompanied by a useful utility room.

A highlight of this property is the wonderful vaulted ceiling that exudes natural light that adds to the beauty of this open plan room. The extensive entertaining area overlooks the private rear garden.