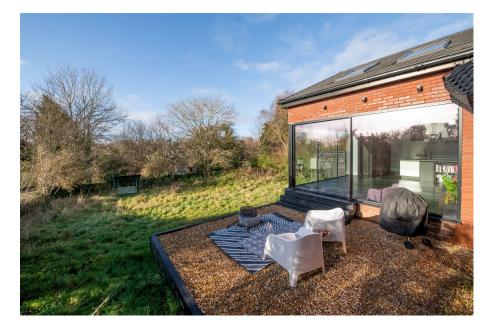

A highlight of this property is the wonderful vaulted ceiling that exudes natural light that adds to the beauty of this open plan room. The extensive entertaining area overlooks the private rear garden.

This luxurious home boasts underfloor heating throughout the property. A good sized outbuilding can be located to the side of the home which is currently being used as an office. The rear garden provides wonderful evening sun, ideal for entertaining and Alfresco dining.