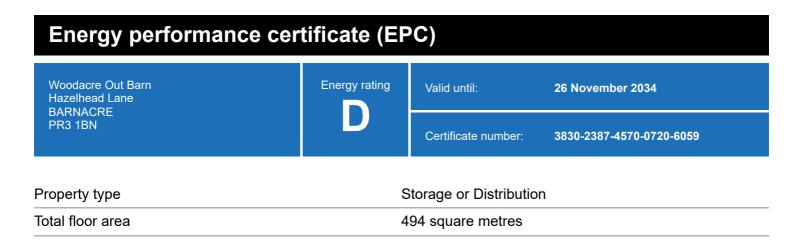

### **Energy rating and score**

This property's energy rating is D.

Properties get a rating from A+ (best) to G (worst) and a score.

The better the rating and score, the lower your property's carbon emissions are likely to be.