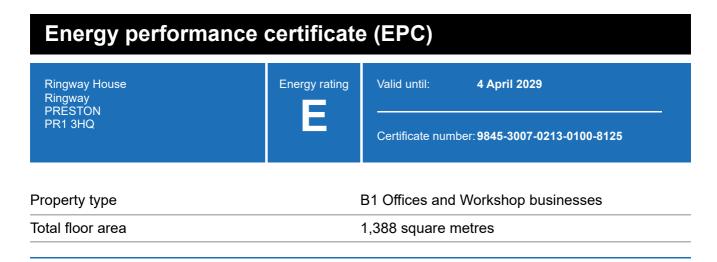

## **Energy rating and score**

This property's energy rating is E.

Properties get a rating from A+ (best) to G (worst) and a score.

The better the rating and score, the lower your property's carbon emissions are likely to be.