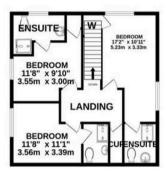

## Woolavington, Bridgwater

A rare gem awaits in this 7 Bedroom Detached House, a beautiful periodic family home exuding endless character, nestled in a sought-after location with a history believed to date back to the 1700s. This magnificent property offers a fantastic opportunity to own a unique prestigious home with enormous earning potential, thanks to its excellent location. Boasting seven bedrooms, a large driveway, and a double garage, the interior features a spacious lounge with an exposed brick wall fireplace, promising warmth and charm. Step outside into a lovely private garden set over two levels, facing south, providing the perfect retreat, with self-contained annexe potential enhancing the allure of this special home.

- A beautiful periodic family home with endless character nestled in a sought after location.
- Magnificent opportunity to purchase a unique prestigious property that also offers earning potential which is amplified by it excellent location.
- Believed to date back to the 1700s.
- Seven bedrooms.
- Large driveway and double garage.
- Large lounge with exposed brick wall fireplace.
- A lovely private and fully enclosed garden that is set over two levels and has the benefit of being south facing.
- Self contained annex