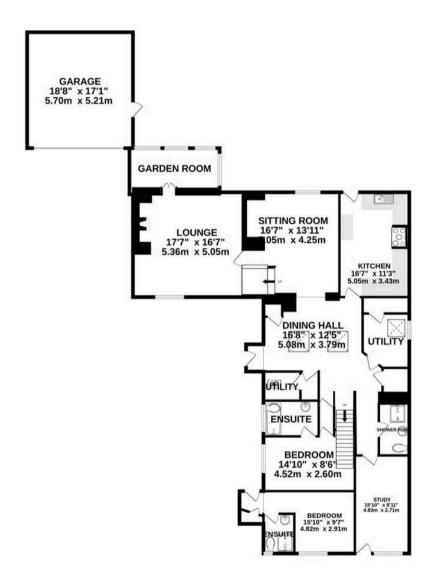

## Woolavington, Bridgwater

A rare gem awaits in this 7 Bedroom Detached House, a beautiful periodic family home exuding endless character, nestled in a sought-after location with a history believed to date back to the 1700s. This magnificent property offers a fantastic opportunity to own a unique prestigious home with enormous earning potential, thanks to its excellent location. Boasting seven bedrooms, a large driveway, and a double garage, the interior features a spacious lounge with an exposed brick wall fireplace, promising warmth and charm. Step outside into a lovely private garden set over two levels, facing south, providing the perfect retreat, with self-contained annexe potential enhancing the allure of this special home.

- A beautiful periodic family home with endless character nestled in a sought after location.
- Magnificent opportunity to purchase a unique prestigious property that also offers earning potential which is amplified by it excellent location.
- Believed to date back to the 1700s.
- Seven bedrooms.
- Large driveway and double garage.
- Large lounge with exposed brick wall fireplace.
- A lovely private and fully enclosed garden that is set over two levels and has the benefit of being south facing.
- Self contained annex