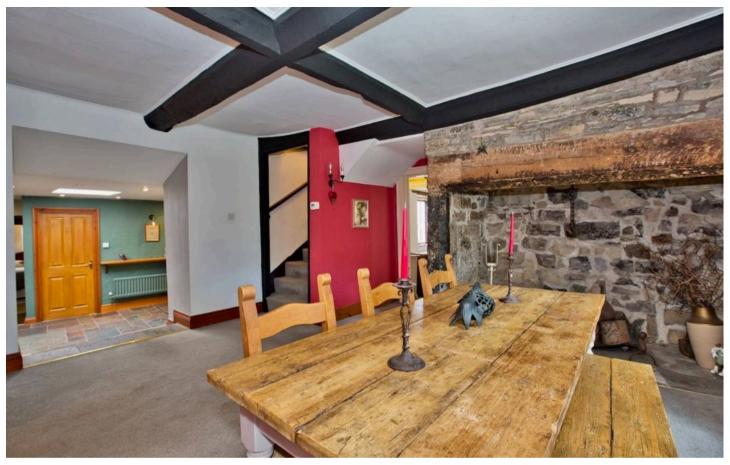

## Woolavington, Bridgwater

A rare gem awaits in this 7 Bedroom Detached House, a beautiful periodic family home exuding endless character, nestled in a sought-after location with a history believed to date back to the 1700s. This magnificent property offers a fantastic opportunity to own a unique prestigious home with enormous earning potential, thanks to its excellent location. Boasting seven bedrooms, a large driveway, and a double garage, the interior features a spacious lounge with an exposed brick wall fireplace, promising warmth and charm. Step outside into a lovely private garden set over two levels, facing south, providing the perfect retreat, with self-contained annexe potential enhancing the allure of this special home.

- A beautiful periodic family home with endless character nestled in a sought after location.
- Magnificent opportunity to purchase a unique prestigious property that also offers earning potential which is amplified by it excellent location.
- Believed to date back to the 1700s.
- Seven bedrooms.
- Large driveway and double garage.
- Large lounge with exposed brick wall fireplace.
- A lovely private and fully enclosed garden that is set over two levels and has the benefit of being south facing.
- Self contained annex