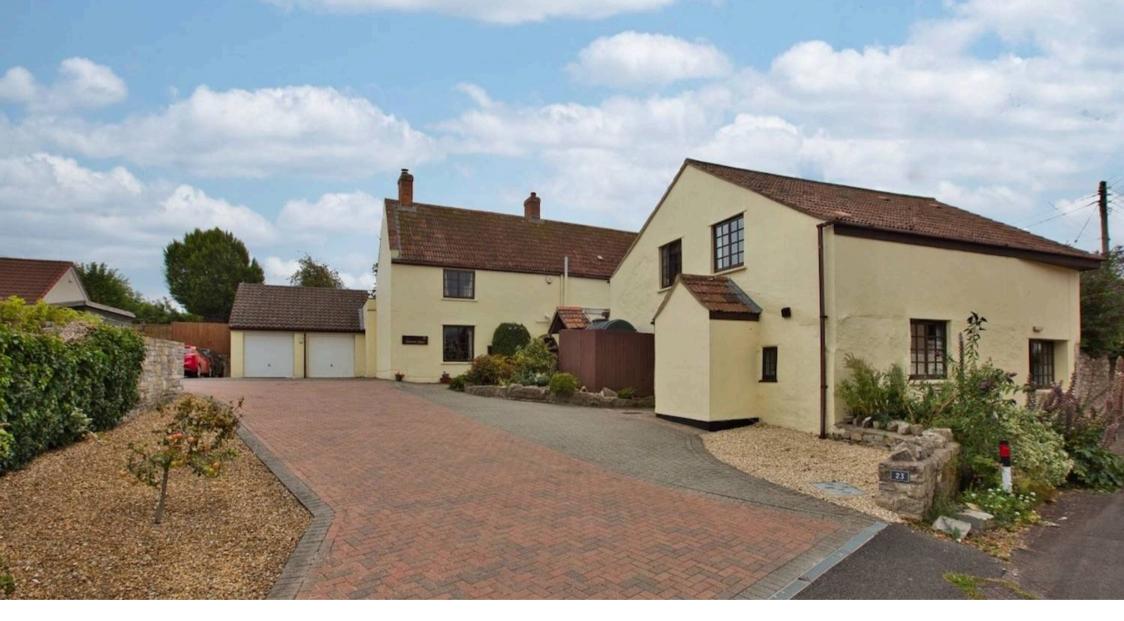

## Woolavington, Bridgwater

A rare gem awaits in this 7 Bedroom Detached House, a beautiful periodic family home exuding endless character, nestled in a sought-after location with a history believed to date back to the 1700s. This magnificent property offers a fantastic opportunity to own a unique prestigious home with enormous earning potential, thanks to its excellent location. Boasting seven bedrooms, a large driveway, and a double garage, the interior features a spacious lounge with an exposed brick wall fireplace, promising warmth and charm. Step outside into a lovely private garden set over two levels, facing south, providing the perfect retreat, with self-contained annexe potential enhancing the allure of this special home.

- A beautiful periodic family home with endless character nestled in a sought after location.
- Magnificent opportunity to purchase a unique prestigious property that also offers earning potential which is amplified by it excellent location.
- Believed to date back to the 1700s.
- Seven bedrooms.
- Large driveway and double garage.
- Large lounge with exposed brick wall fireplace.
- A lovely private and fully enclosed garden that is set over two levels and has the benefit of being south facing.
- Self contained annex