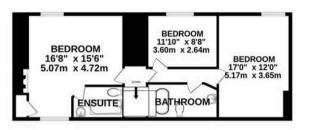

## Woolavington, Bridgwater

A rare gem awaits in this 7 Bedroom Detached House, a beautiful periodic family home exuding endless character, nestled in a sought-after location with a history believed to date back to the 1700s. This magnificent property offers a fantastic opportunity to own a unique prestigious home with enormous earning potential, thanks to its excellent location. Boasting seven bedrooms, a large driveway, and a double garage, the interior features a spacious lounge with an exposed brick wall fireplace, promising warmth and charm. Step outside into a lovely private garden set over two levels, facing south, providing the perfect retreat, with self-contained annexe potential enhancing the allure of this special home.

- A beautiful periodic family home with endless character nestled in a sought after location.
- Magnificent opportunity to purchase a unique prestigious property that also offers earning potential which is amplified by it excellent location.
- Believed to date back to the 1700s.
- Seven bedrooms.
- Large driveway and double garage.
- Large lounge with exposed brick wall fireplace.
- A lovely private and fully enclosed garden that is set over two levels and has the benefit of being south facing.
- Self contained annex