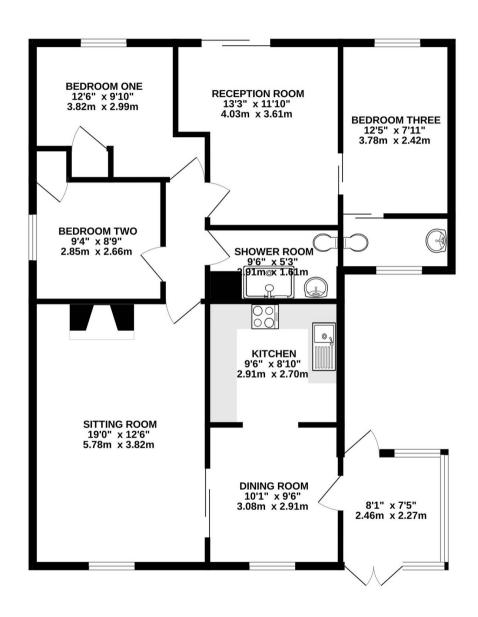

## 16 Wayside

Weston-Super-Mare, Weston-Super-Mare

A lovely three-bedroom detached bungalow presents a fantastic opportunity for those seeking a harmonious blend of comfort and sophistication. Upon entering, you are greeted by an impressive amount of living space. On this side of the property includes a spacious living room that exudes charm and elegance. The high ceilings and abundant natural light create a welcoming ambience, perfect for both relaxation and entertainment. The seamless flow leads to the kitchen/dining area. The rear of the property provides three generously sized bedrooms, each offering a tranquil retreat from the hustle and bustle of every-day life. One bedroom includes and ensuite as well as all three providing space for double beds and storage. The rear of the property also offers a secondary reception room which could be used for a variety of different things. With sliding doors to the rear of the property. Completing the internal space is the family shower room which provides an impressive shower, toilet and sink.

- Detached Bungalow
- Three Bedrooms
- Off Road Parking
- Impressive Living Room
- Kitchen/Dining Area

## GROUND FLOOR 1001 sq.ft. (93.0 sq.m.) approx.