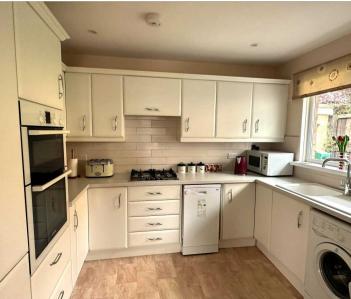

## 16 Wayside

Weston-Super-Mare, Weston-Super-Mare

A lovely three-bedroom detached bungalow presents a fantastic opportunity for those seeking a harmonious blend of comfort and sophistication. Upon entering, you are greeted by an impressive amount of living space. On this side of the property includes a spacious living room that exudes charm and elegance. The high ceilings and abundant natural light create a welcoming ambience, perfect for both relaxation and entertainment. The seamless flow leads to the kitchen/dining area. The rear of the property provides three generously sized bedrooms, each offering a tranquil retreat from the hustle and bustle of every-day life. One bedroom includes and ensuite as well as all three providing space for double beds and storage. The rear of the property also offers a secondary reception room which could be used for a variety of different things. With sliding doors to the rear of the property. Completing the internal space is the family shower room which provides an impressive shower, toilet and sink.