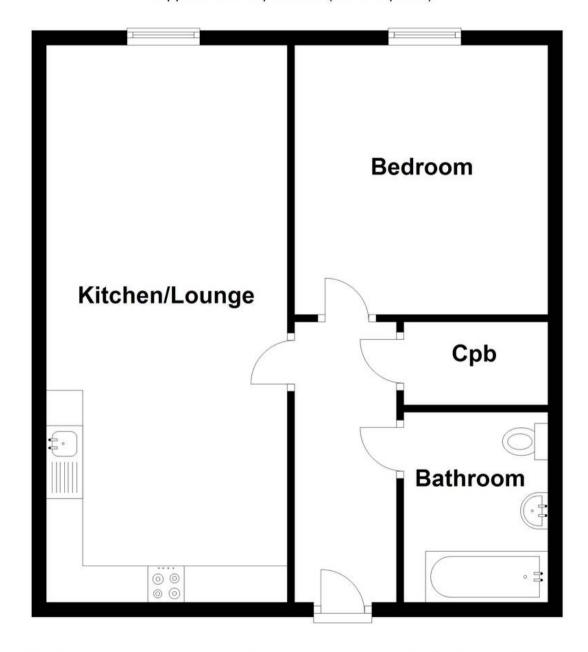

## **Ground Floor**

Approx. 52.7 sq. metres (567.3 sq. feet)

Total area: approx. 52.7 sq. metres (567.3 sq. feet)