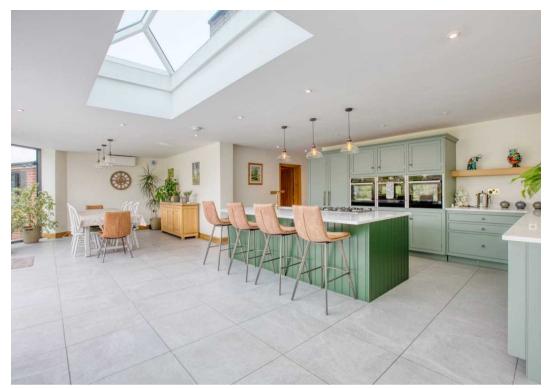

Eastfield House features a fantastically bright and open kitchen with all the built in appliances you would expect in a property of such standards, two dining rooms, and living room to the rear. The open plan seamless flowing between each room which has been remarkably finished to a high standard, making it ideal for both everyday living and entertaining. Ground floor has a great space situated the front of the house currently used as an office leading into a formal dining room and the fourth bedroom is also downstairs but is currently being used as a gym, There are three well finished bedrooms on the first floor and the master with an en-suite and fantastic dressing area.