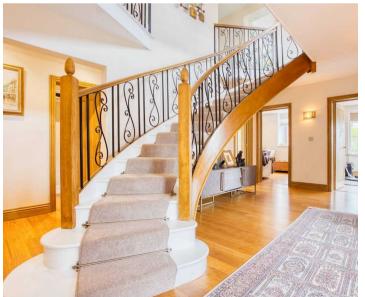

Eastfield House features a fantastically bright and open kitchen with all the built in appliances you would expect in a property of such standards, two dining rooms, and living room to the rear. The open plan seamless flowing between each room which has been remarkably finished to a high standard, making it ideal for both everyday living and entertaining. Ground floor has a great space situated the front of the house currently used as an office leading into a formal dining room and the fourth bedroom is also downstairs but is currently being used as a gym, There are three well finished bedrooms on the first floor and the master with an en-suite and fantastic dressing area.