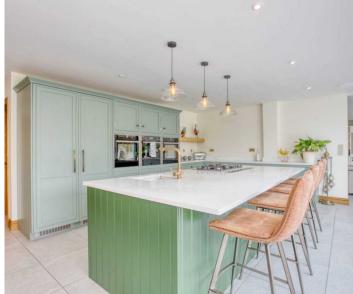

Eastfield House features a fantastically bright and open kitchen with all the built in appliances you would expect in a property of such standards, two dining rooms, and living room to the rear. The open plan seamless flowing between each room which has been remarkably finished to a high standard, making it ideal for both everyday living and entertaining. Ground floor has a great space situated the front of the house currently used as an office leading into a formal dining room and the fourth bedroom is also downstairs but is currently being used as a gym, There are three well finished bedrooms on the first floor and the master with an en-suite and fantastic dressing area.