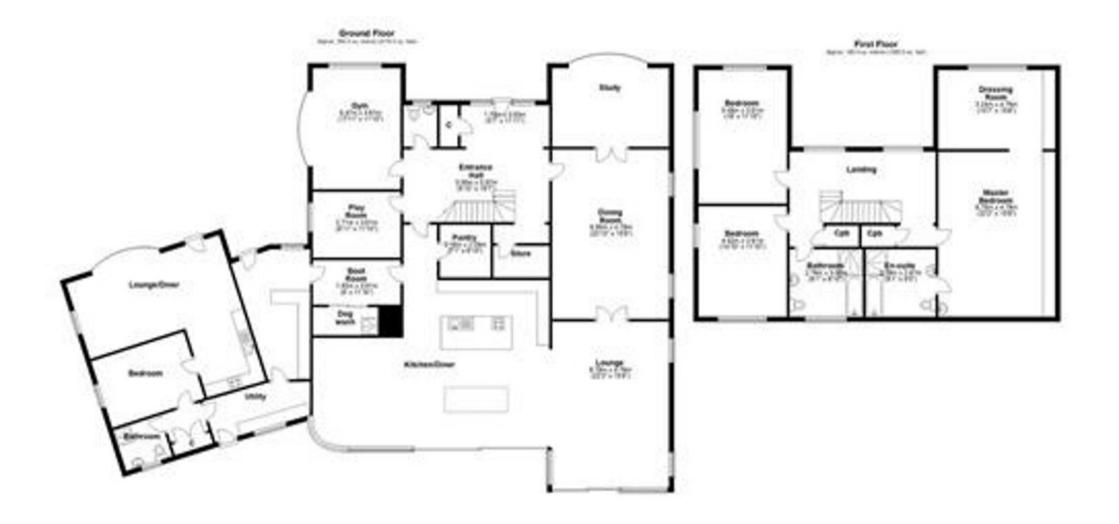

Eastfield House features a fantastically bright and open kitchen with all the built in appliances you would expect in a property of such standards, two dining rooms, and living room to the rear. The open plan seamless flowing between each room which has been remarkably finished to a high standard, making it ideal for both everyday living and entertaining. Ground floor has a great space situated the front of the house currently used as an office leading into a formal dining room and the fourth bedroom is also downstairs but is currently being used as a gym, There are three well finished bedrooms on the first floor and the master with an en-suite and fantastic dressing area.