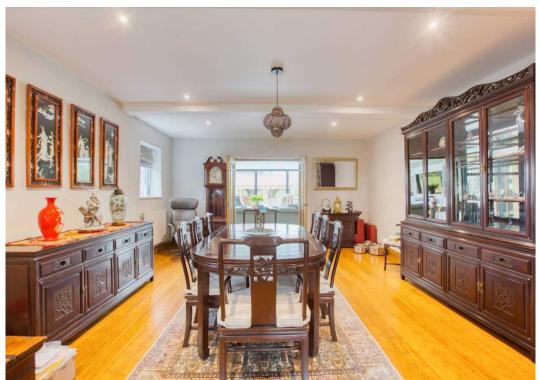

Eastfield House features a fantastically bright and open kitchen with all the built in appliances you would expect in a property of such standards, two dining rooms, and living room to the rear. The open plan seamless flowing between each room which has been remarkably finished to a high standard, making it ideal for both everyday living and entertaining. Ground floor has a great space situated the front of the house currently used as an office leading into a formal dining room and the fourth bedroom is also downstairs but is currently being used as a gym, There are three well finished bedrooms on the first floor and the master with an en-suite and fantastic dressing area.