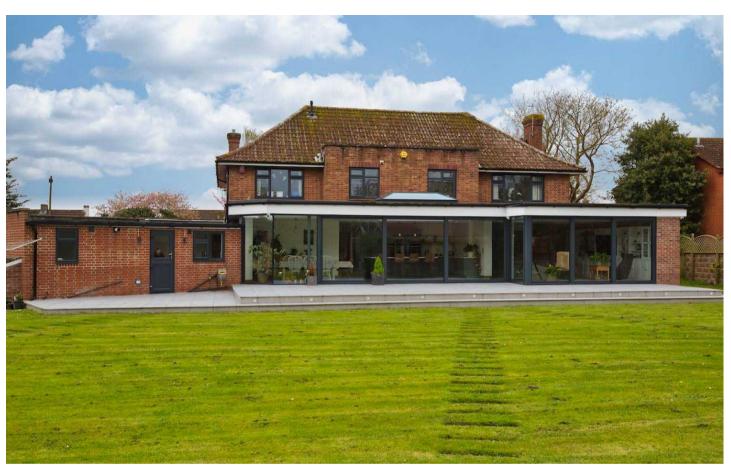

The rare chance to purchase a property that offers not only has exquisite living space but also the potential for an additional income. With its luxurious gated front entrance giving it a grand curb appeal, extensive garages, workshop with extra storage, a detached versatile fully operational office space that allows you to work to from home or even an opportunity to earn from these spaces. The BBQ and social area, provides the perfect place for relaxation and hosting gatherings with family and friends.

Eastfield House features a fantastically bright and open kitchen with all the built in appliances you would expect in a property of such standards, two dining rooms, and living room to the rear. The open plan seamless flowing between each room which has been remarkably finished to a high standard, making it ideal for both everyday living and entertaining. Ground floor has a great space situated the front of the house currently used as an office leading into a formal dining room and the fourth bedroom is also downstairs but is currently being used as a gym, There are three well finished bedrooms on the first floor and the master with an en-suite and fantastic dressing area.