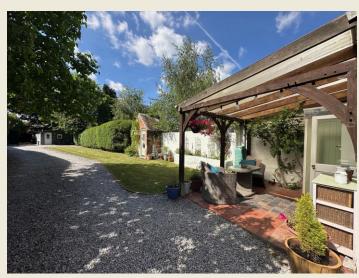

## **EXTERIOR**

Standing in a wonderful & highly convenient location within the town centre yet enjoying a fabulous spacious rear garden which in itself is a superb haven benefitting wonderful privacy.

Gravelled frontage with stylish black railings to the front. Painted timber gate to the side of the property opens to the outstanding rear garden, parking, garden cabin/home office & large workshop/store.

The rear garden is magnificent being predominantly lawned with mature well established trees including a stunning Oak tree to the very rear of the garden. There is certainly plenty of space which is extremely unusual for the town centre location & is sure to impress.