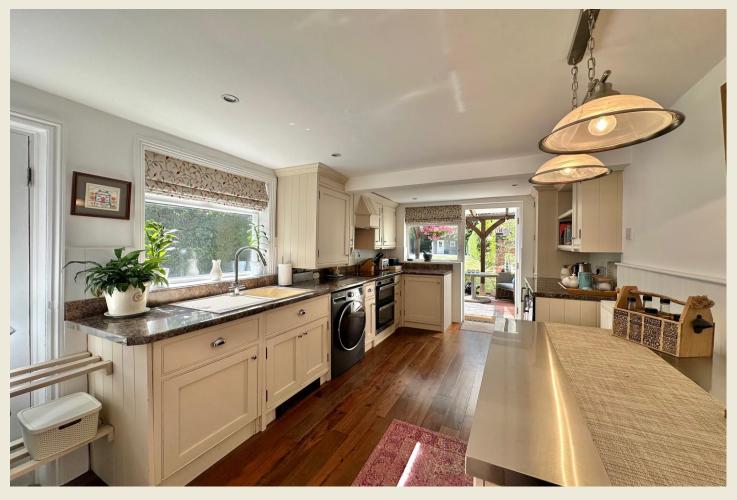

Boasting a wonderful & surprisingly serene landscaped rear garden the outstanding period property certainly offers a perfect position combined with captivating charm and character.

Situated in the charming town this beautifully enhanced three bedroom semi detached period house offers a delightful blend of character features and modern living combined with an abundance of natural light throughout. The accommodation briefly comprises; Entrance Hall, Living Room with beautiful bay window fitted with shutters and double opening stained glass doors, Dining / Sitting Room, Breakfast Kitchen. First Floor Landing, Bedroom One, Bedroom Two, Inner Landing, Bedroom Three, Family Bathroom.

# THE ACCOMMODATION:-

With approximate dimensions, comprises;

ENTRANCE HALL

LIVING ROOM

DINING / SITTING ROOM

**BREAKFAST KITCHEN** 

FIRST FLOOR LANDING

BEDROOM ONE