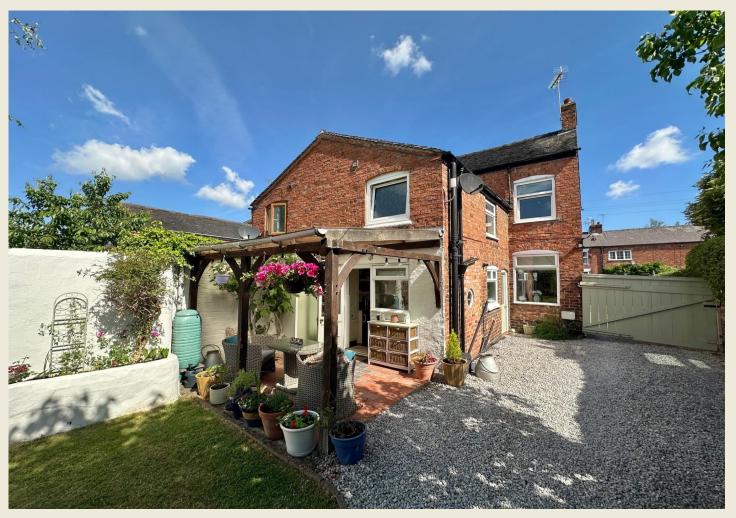

# Wright Marshall Estate Agents

84 LONDON ROAD NANTWICH | CHESHIRE | CW5 6LT | OIRO £425,000

An extremely impressive & captivating Victorian residence located in historic Nantwich retaining exemplary features & boasting an unusually generous garden and excellent off road parking provision.

Boasting a wonderful & surprisingly serene landscaped rear garden the outstanding period property certainly offers a perfect position combined with captivating charm and character.

Situated in the charming town this beautifully enhanced three bedroom semi detached period house offers a delightful blend of character features and modern living combined with an abundance of natural light throughout. The accommodation briefly comprises; Entrance Hall, Living Room with beautiful bay window fitted with shutters and double opening stained glass doors, Dining / Sitting Room, Breakfast Kitchen. First Floor Landing, Bedroom One, Bedroom Two, Inner Landing, Bedroom Three, Family Bathroom.

## **EXTERIOR**

Standing in a wonderful & highly convenient location within the town centre yet enjoying a fabulous spacious rear garden which in itself is a superb haven benefitting wonderful privacy.

Gravelled frontage with stylish black railings to the front. Painted timber gate to the side of the property opens to the outstanding rear garden, parking, garden cabin/home office & large workshop/store.