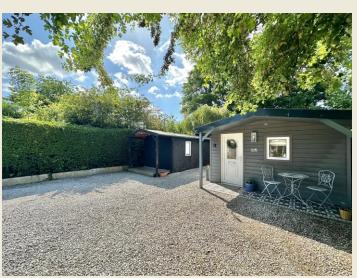

A gated entrance opens to an unusually large & private lawned rear garden with outstanding parking provision. Perfect for outdoor activities and entertaining the garden is complemented by a garden cabin (perfect home office) and a large shed/workshop, providing ample storage and additional space for hobbies or relaxation. Inside, the home exudes immense charm, showcasing its period character while offering the comforts of contemporary living. Each room is thoughtfully designed to create a warm and inviting atmosphere, making it a perfect retreat after a long day. With its prime location in Nantwich, you will enjoy the benefits of local amenities, schools, and the picturesque surroundings that this historic town has to offer.

Gravelled frontage with stylish black railings to the front. Painted timber gate to the side of the property opens to the outstanding rear garden, parking, garden cabin/home office & large workshop/store.

# COUNCIL TAX BAND: C

DETACHED GARDEN CABIN / HOME OFFICE