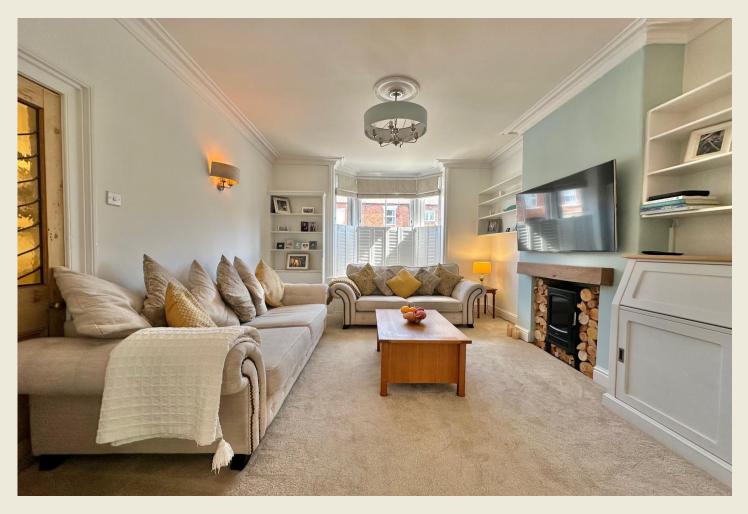

Boasting a wonderful & surprisingly serene landscaped rear garden the outstanding period property certainly offers a perfect position combined with captivating charm and character.

Situated in the charming town this beautifully enhanced three bedroom semi detached period house offers a delightful blend of character features and modern living combined with an abundance of natural light throughout. The accommodation briefly comprises; Entrance Hall, Living Room with beautiful bay window fitted with shutters and double opening stained glass doors, Dining / Sitting Room, Breakfast Kitchen. First Floor Landing, Bedroom One, Bedroom Two, Inner Landing, Bedroom Three, Family Bathroom.

# THE ACCOMMODATION:-

With approximate dimensions, comprises;

ENTRANCE HALL

LIVING ROOM

DINING / SITTING ROOM

**BREAKFAST KITCHEN** 

FIRST FLOOR LANDING

BEDROOM ONE