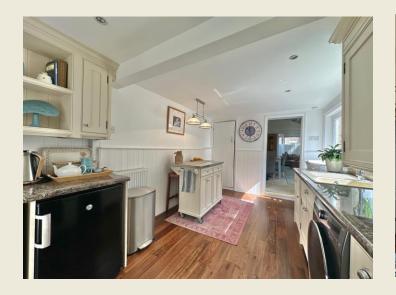

Boasting a wonderful & surprisingly serene landscaped rear garden the outstanding period property certainly offers a perfect position combined with captivating charm and character.

Situated in the charming town this beautifully enhanced three bedroom semi detached period house offers a delightful blend of character features and modern living combined with an abundance of natural light throughout. The accommodation briefly comprises; Entrance Hall, Living Room with beautiful bay window fitted with shutters and double opening stained glass doors, Dining / Sitting Room, Breakfast Kitchen. First Floor Landing, Bedroom One, Bedroom Two, Inner Landing, Bedroom Three, Family Bathroom.

# THE ACCOMMODATION:-

With approximate dimensions, comprises;

ENTRANCE HALL

LIVING ROOM

DINING / SITTING ROOM

**BREAKFAST KITCHEN** 

FIRST FLOOR LANDING

BEDROOM ONE