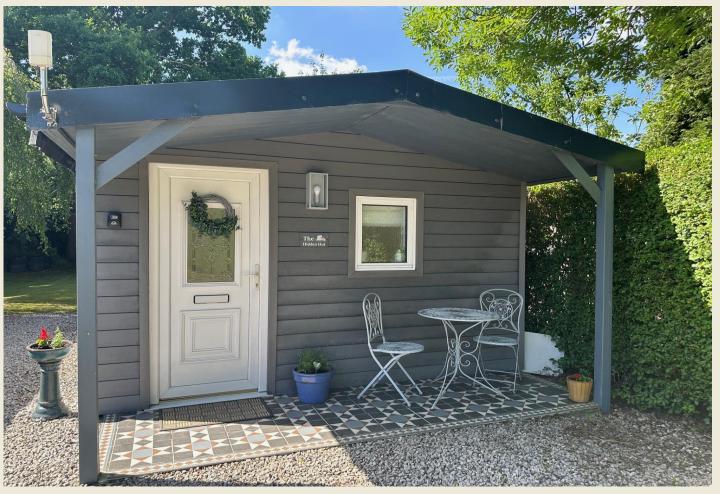

A gated entrance opens to an unusually large & private lawned rear garden with outstanding parking provision. Perfect for outdoor activities and entertaining the garden is complemented by a garden cabin (perfect home office) and a large shed/workshop, providing ample storage and additional space for hobbies or relaxation. Inside, the home exudes immense charm, showcasing its period character while offering the comforts of contemporary living. Each room is thoughtfully designed to create a warm and inviting atmosphere, making it a perfect retreat after a long day. With its prime location in Nantwich, you will enjoy the benefits of local amenities, schools, and the picturesque surroundings that this historic town has to offer.

# COUNCIL TAX BAND: C

DETACHED GARDEN CABIN / HOME OFFICE