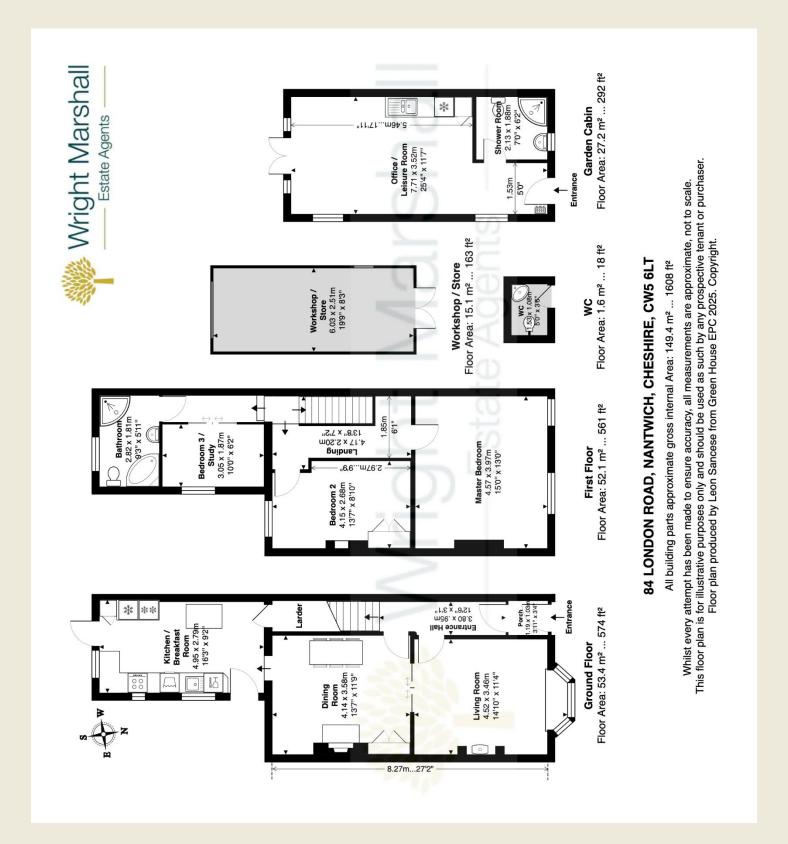

# THE ACCOMMODATION:-

With approximate dimensions, comprises;

ENTRANCE HALL

LIVING ROOM

DINING / SITTING ROOM

**BREAKFAST KITCHEN** 

FIRST FLOOR LANDING

BEDROOM ONE

BEDROOM TWO

INNER LANDING
BEDROOM THREE

# FAMILY BATHROOM

# COUNCIL TAX BAND: C

DETACHED GARDEN CABIN / HOME OFFICE