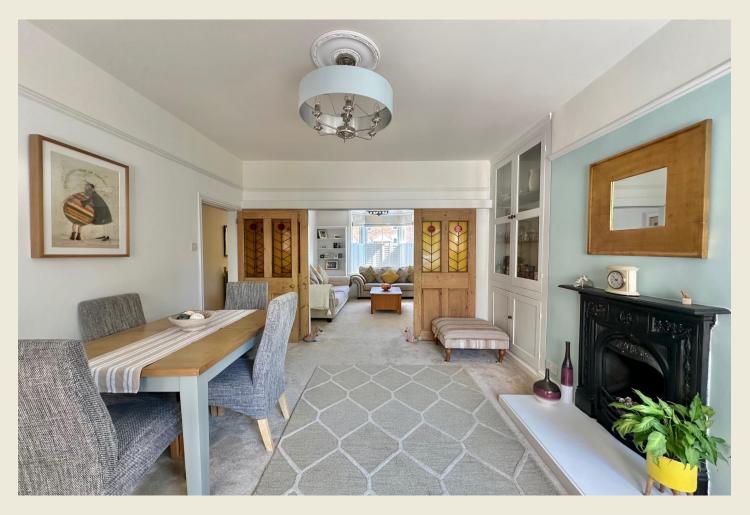

Boasting a wonderful & surprisingly serene landscaped rear garden the outstanding period property certainly offers a perfect position combined with captivating charm and character.

Situated in the charming town this beautifully enhanced three bedroom semi detached period house offers a delightful blend of character features and modern living combined with an abundance of natural light throughout. The accommodation briefly comprises; Entrance Hall, Living Room with beautiful bay window fitted with shutters and double opening stained glass doors, Dining / Sitting Room, Breakfast Kitchen. First Floor Landing, Bedroom One, Bedroom Two, Inner Landing, Bedroom Three, Family Bathroom.

# THE ACCOMMODATION:-

With approximate dimensions, comprises;

ENTRANCE HALL

LIVING ROOM

DINING / SITTING ROOM

**BREAKFAST KITCHEN** 

FIRST FLOOR LANDING

BEDROOM ONE