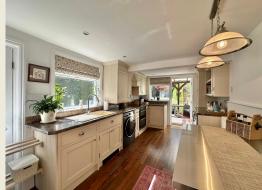

Boasting a wonderful & surprisingly serene landscaped rear garden the outstanding period property certainly offers a perfect position combined with captivating charm and character.

Situated in the charming town this beautifully enhanced three bedroom semi detached period house offers a delightful blend of character features and modern living combined with an abundance of natural light throughout. The accommodation briefly comprises; Entrance Hall, Living Room with beautiful bay window fitted with shutters and double opening stained glass doors, Dining / Sitting Room, Breakfast Kitchen. First Floor Landing, Bedroom One, Bedroom Two, Inner Landing, Bedroom Three, Family Bathroom.

# THE ACCOMMODATION:-

With approximate dimensions, comprises;

ENTRANCE HALL

LIVING ROOM

DINING / SITTING ROOM

**BREAKFAST KITCHEN** 

FIRST FLOOR LANDING

BEDROOM ONE