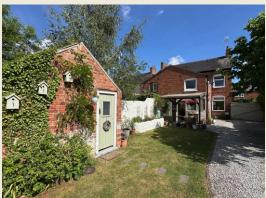

A gated entrance opens to an unusually large & private lawned rear garden with outstanding parking provision. Perfect for outdoor activities and entertaining the garden is complemented by a garden cabin (perfect home office) and a large shed/workshop, providing ample storage and additional space for hobbies or relaxation. Inside, the home exudes immense charm, showcasing its period character while offering the comforts of contemporary living. Each room is thoughtfully designed to create a warm and inviting atmosphere, making it a perfect retreat after a long day. With its prime location in Nantwich, you will enjoy the benefits of local amenities, schools, and the picturesque surroundings that this historic town has to offer.

Gravelled frontage with stylish black railings to the front. Painted timber gate to the side of the property opens to the outstanding rear garden, parking, garden cabin/home office & large workshop/store.

The rear garden is magnificent being predominantly lawned with mature well established trees including a stunning Oak tree to the very rear of the garden. There is certainly plenty of space which is extremely unusual for the town centre location & is sure to impress.

# COUNCIL TAX BAND: C

DETACHED GARDEN CABIN / HOME OFFICE