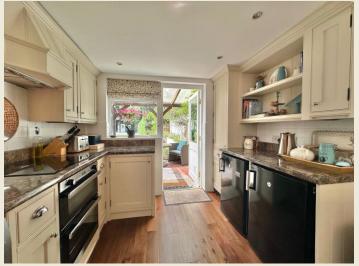

Boasting a wonderful & surprisingly serene landscaped rear garden the outstanding period property certainly offers a perfect position combined with captivating charm and character.

Situated in the charming town this beautifully enhanced three bedroom semi detached period house offers a delightful blend of character features and modern living combined with an abundance of natural light throughout. The accommodation briefly comprises; Entrance Hall, Living Room with beautiful bay window fitted with shutters and double opening stained glass doors, Dining / Sitting Room, Breakfast Kitchen. First Floor Landing, Bedroom One, Bedroom Two, Inner Landing, Bedroom Three, Family Bathroom.

# THE ACCOMMODATION:-

With approximate dimensions, comprises;

ENTRANCE HALL

LIVING ROOM

DINING / SITTING ROOM

**BREAKFAST KITCHEN** 

FIRST FLOOR LANDING

BEDROOM ONE