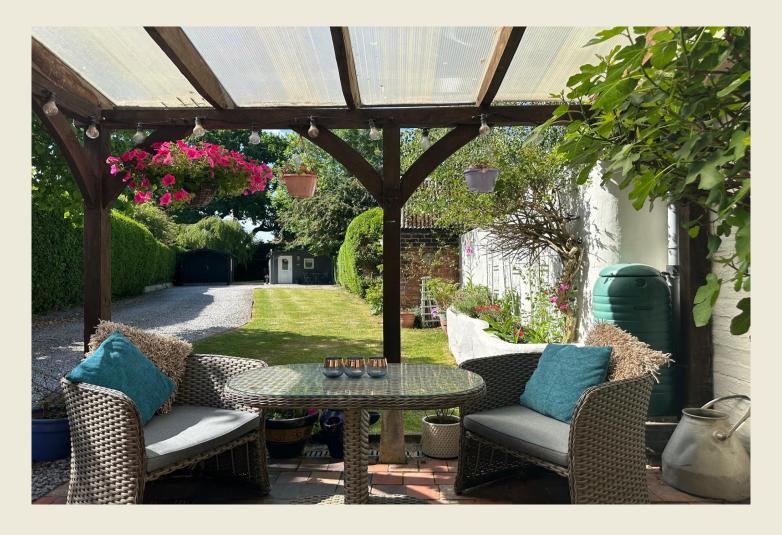

A gated entrance opens to an unusually large & private lawned rear garden with outstanding parking provision. Perfect for outdoor activities and entertaining the garden is complemented by a garden cabin (perfect home office) and a large shed/workshop, providing ample storage and additional space for hobbies or relaxation. Inside, the home exudes immense charm, showcasing its period character while offering the comforts of contemporary living. Each room is thoughtfully designed to create a warm and inviting atmosphere, making it a perfect retreat after a long day. With its prime location in Nantwich, you will enjoy the benefits of local amenities, schools, and the picturesque surroundings that this historic town has to offer.

## **EXTERIOR**

Standing in a wonderful & highly convenient location within the town centre yet enjoying a fabulous spacious rear garden which in itself is a superb haven benefitting wonderful privacy.

Gravelled frontage with stylish black railings to the front. Painted timber gate to the side of the property opens to the outstanding rear garden, parking, garden cabin/home office & large workshop/store.