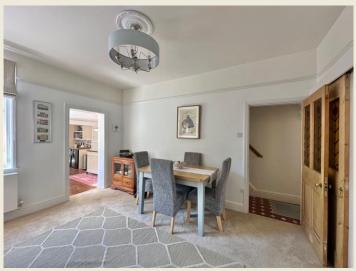

Boasting a wonderful & surprisingly serene landscaped rear garden the outstanding period property certainly offers a perfect position combined with captivating charm and character.

Situated in the charming town this beautifully enhanced three bedroom semi detached period house offers a delightful blend of character features and modern living combined with an abundance of natural light throughout. The accommodation briefly comprises; Entrance Hall, Living Room with beautiful bay window fitted with shutters and double opening stained glass doors, Dining / Sitting Room, Breakfast Kitchen. First Floor Landing, Bedroom One, Bedroom Two, Inner Landing, Bedroom Three, Family Bathroom.

# THE ACCOMMODATION:-

With approximate dimensions, comprises;

ENTRANCE HALL

LIVING ROOM

DINING / SITTING ROOM

**BREAKFAST KITCHEN** 

FIRST FLOOR LANDING

BEDROOM ONE