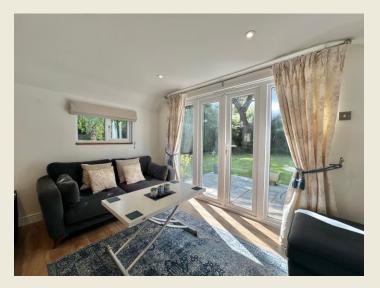

Boasting a wonderful & surprisingly serene landscaped rear garden the outstanding period property certainly offers a perfect position combined with captivating charm and character.

Situated in the charming town this beautifully enhanced three bedroom semi detached period house offers a delightful blend of character features and modern living combined with an abundance of natural light throughout. The accommodation briefly comprises; Entrance Hall, Living Room with beautiful bay window fitted with shutters and double opening stained glass doors, Dining / Sitting Room, Breakfast Kitchen. First Floor Landing, Bedroom One, Bedroom Two, Inner Landing, Bedroom Three, Family Bathroom.

# THE ACCOMMODATION:-

With approximate dimensions, comprises;

ENTRANCE HALL

LIVING ROOM

DINING / SITTING ROOM

**BREAKFAST KITCHEN** 

FIRST FLOOR LANDING

BEDROOM ONE