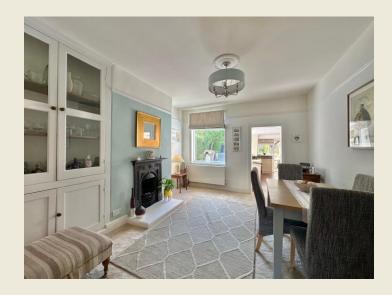

Boasting a wonderful & surprisingly serene landscaped rear garden the outstanding period property certainly offers a perfect position combined with captivating charm and character.

Situated in the charming town this beautifully enhanced three bedroom semi detached period house offers a delightful blend of character features and modern living combined with an abundance of natural light throughout. The accommodation briefly comprises; Entrance Hall, Living Room with beautiful bay window fitted with shutters and double opening stained glass doors, Dining / Sitting Room, Breakfast Kitchen. First Floor Landing, Bedroom One, Bedroom Two, Inner Landing, Bedroom Three, Family Bathroom.

# THE ACCOMMODATION:-

With approximate dimensions, comprises;

ENTRANCE HALL

LIVING ROOM

DINING / SITTING ROOM

**BREAKFAST KITCHEN** 

FIRST FLOOR LANDING

BEDROOM ONE