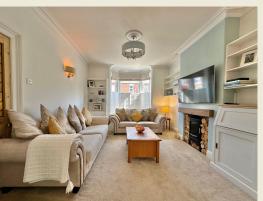

Boasting a wonderful & surprisingly serene landscaped rear garden the outstanding period property certainly offers a perfect position combined with captivating charm and character.

Situated in the charming town this beautifully enhanced three bedroom semi detached period house offers a delightful blend of character features and modern living combined with an abundance of natural light throughout. The accommodation briefly comprises; Entrance Hall, Living Room with beautiful bay window fitted with shutters and double opening stained glass doors, Dining / Sitting Room, Breakfast Kitchen. First Floor Landing, Bedroom One, Bedroom Two, Inner Landing, Bedroom Three, Family Bathroom.

# THE ACCOMMODATION:-

With approximate dimensions, comprises;

ENTRANCE HALL

LIVING ROOM

DINING / SITTING ROOM

**BREAKFAST KITCHEN** 

FIRST FLOOR LANDING

BEDROOM ONE