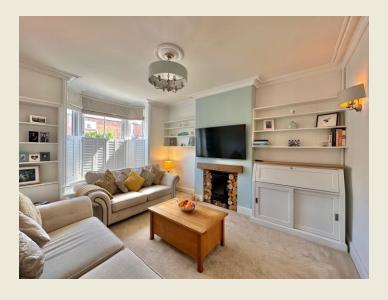

Boasting a wonderful & surprisingly serene landscaped rear garden the outstanding period property certainly offers a perfect position combined with captivating charm and character.

Situated in the charming town this beautifully enhanced three bedroom semi detached period house offers a delightful blend of character features and modern living combined with an abundance of natural light throughout. The accommodation briefly comprises; Entrance Hall, Living Room with beautiful bay window fitted with shutters and double opening stained glass doors, Dining / Sitting Room, Breakfast Kitchen. First Floor Landing, Bedroom One, Bedroom Two, Inner Landing, Bedroom Three, Family Bathroom.

# THE ACCOMMODATION:-

With approximate dimensions, comprises;

ENTRANCE HALL

LIVING ROOM

DINING / SITTING ROOM

**BREAKFAST KITCHEN** 

FIRST FLOOR LANDING

BEDROOM ONE