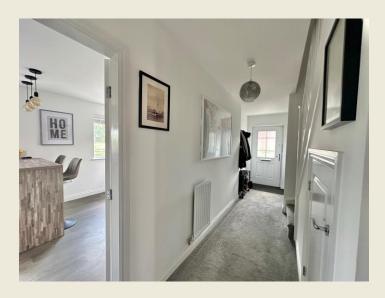

The spacious, light yet comfortable & manageable accommodation is well designed & superbly presented throughout with plenty of space for couples or families etc. Built in 2020 to the 'Westwood' design the modern amenities make it a truly desirable home for those seeking a comfortable and stylish lifestyle.
Briefly comprising; Entrance Hall, Cloaks WC, Living Room with French doors opening into the pretty garden, Kitchen Diner & separate Utility Room. First Floor Landing, Master Bedroom One with Ensuite Shower Room, Bedroom Two, Bedroom Three & Bedroom Four plus Family Bathroom.

THE ACCOMMODATION:-With approximate dimensions, comprises;

ENTRANCE HALL

CLOAKS WC

LIVING ROOM 10'2 x 18'6

KITCHEN DINER 10'12 × 18'3

UTILITY ROOM 5'8 x 5'5

FIRST FLOOR LANDING

MASTER BEDROOM ONE 13'8 x 9'1