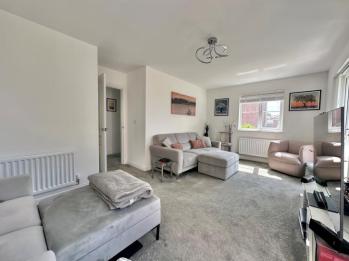

The spacious, light yet comfortable & manageable accommodation is well designed & superbly presented throughout with plenty of space for couples or families etc. Built in 2020 to the 'Westwood' design the modern amenities make it a truly desirable home for those seeking a comfortable and stylish lifestyle.
Briefly comprising; Entrance Hall, Cloaks WC, Living Room with French doors opening into the pretty garden, Kitchen Diner & separate Utility Room. First Floor Landing, Master Bedroom One with Ensuite Shower Room, Bedroom Two, Bedroom Three & Bedroom Four plus Family Bathroom.

THE ACCOMMODATION:-With approximate dimensions, comprises;

ENTRANCE HALL

CLOAKS WC

LIVING ROOM 10'2 x 18'6

KITCHEN DINER 10'12 × 18'3

UTILITY ROOM 5'8 x 5'5

FIRST FLOOR LANDING

MASTER BEDROOM ONE 13'8 x 9'1