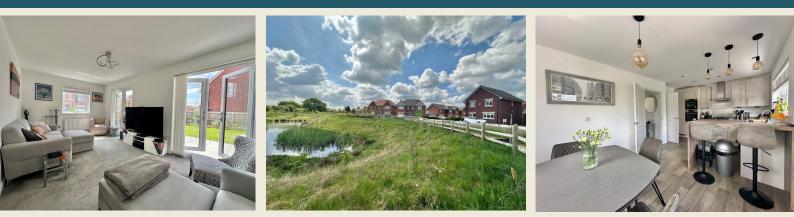

The spacious, light yet comfortable & manageable accommodation is well designed & superbly presented throughout with plenty of space for couples or families etc. Built in 2020 to the 'Westwood' design the modern amenities make it a truly desirable home for those seeking a comfortable and stylish lifestyle.
Briefly comprising; Entrance Hall, Cloaks WC, Living Room with French doors opening into the pretty garden, Kitchen Diner & separate Utility Room. First Floor Landing, Master Bedroom One with Ensuite Shower Room, Bedroom Two, Bedroom Three & Bedroom Four plus Family Bathroom.

THE ACCOMMODATION:-With approximate dimensions, comprises;

ENTRANCE HALL

CLOAKS WC

LIVING ROOM 10'2 x 18'6

KITCHEN DINER 10'12 × 18'3

UTILITY ROOM 5'8 x 5'5

FIRST FLOOR LANDING

MASTER BEDROOM ONE 13'8 x 9'1

#### EXTERIOR

An excellent plot ensures ample space to relax & enjoy. There is pretty planting to the front border along with hedging & paved pathway with step rising to the main entrance. Side parking areas & Tarmacadam driveway to the rear providing excellent off road parking provision.