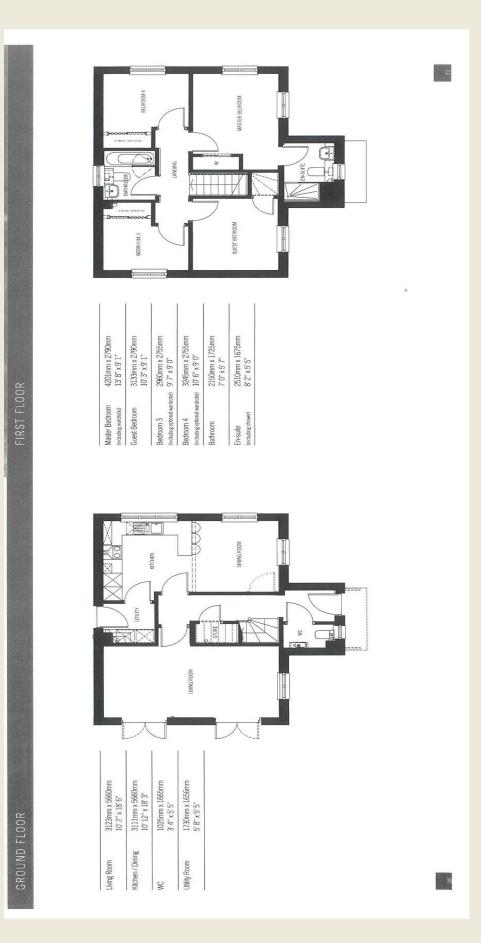

THE ACCOMMODATION:-With approximate dimensions, comprises;

ENTRANCE HALL

CLOAKS WC

LIVING ROOM 10'2 x 18'6

KITCHEN DINER 10'12 × 18'3

UTILITY ROOM 5'8 x 5'5

FIRST FLOOR LANDING

MASTER BEDROOM ONE 13'8 x 9'1

ENSUITE SHOWER ROOM 8'2 × 5'5

BEDROOM TWO 10'3 x 9'1

BATHROOM

BEDROOM THREE 9'7 × 9'0

BEDROOM FOUR 10'6 x 9'0