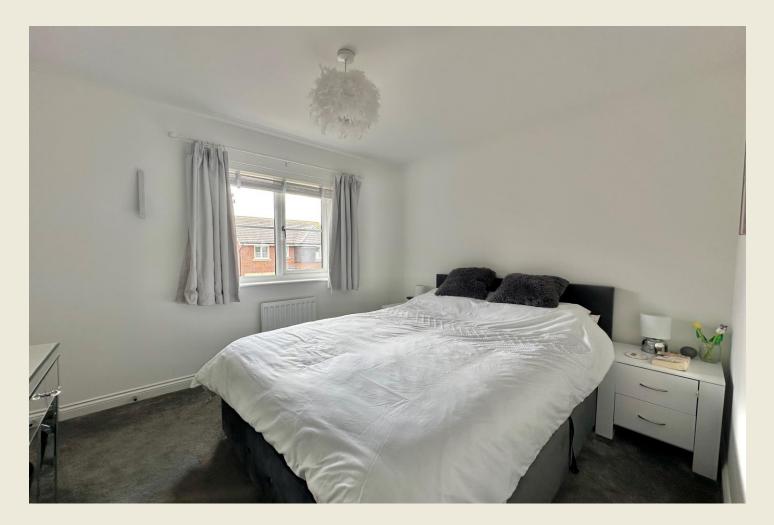

THE ACCOMMODATION:-With approximate dimensions, comprises;

ENTRANCE HALL

CLOAKS WC

LIVING ROOM 10'2 x 18'6

KITCHEN DINER 10'12 × 18'3

UTILITY ROOM 5'8 x 5'5

FIRST FLOOR LANDING

MASTER BEDROOM ONE 13'8 x 9'1