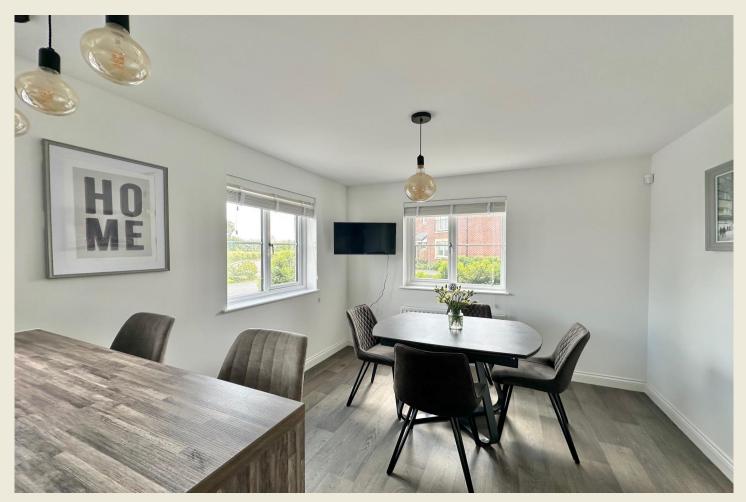

THE ACCOMMODATION:-With approximate dimensions, comprises;

ENTRANCE HALL

CLOAKS WC

LIVING ROOM 10'2 x 18'6

KITCHEN DINER 10'12 × 18'3

UTILITY ROOM 5'8 x 5'5

FIRST FLOOR LANDING

MASTER BEDROOM ONE 13'8 x 9'1