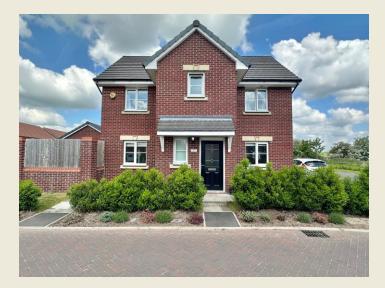

# Wright Marshall

44 HEALD WAY | WILLASTON | NANTWICH | CHESHIRE | CW5 6SY | OIRO £355,000

# wrightmarshall.co.uk

Nestled in a glorious position overlooking a beautiful nature pond & wildlife area, the views and location are absolutely delightful – and incredibly unique.

The extremely attractive four bedroom, two bathroom detached house stands within a highly attractive & popular family friendly development within the village of Willaston.

The spacious, light yet comfortable & manageable accommodation is well designed & superbly presented throughout with plenty of space for couples or families etc. Built in 2020 to the 'Westwood' design the modern amenities make it a truly desirable home for those seeking a comfortable and stylish lifestyle.
Briefly comprising; Entrance Hall, Cloaks WC, Living Room with French doors opening into the pretty garden, Kitchen Diner & separate Utility Room. First Floor Landing, Master Bedroom One with Ensuite Shower Room, Bedroom Two, Bedroom Three & Bedroom Four plus Family Bathroom.