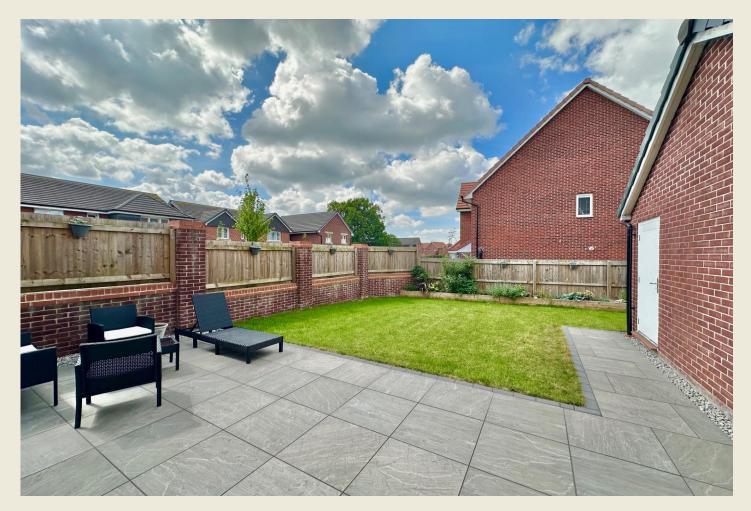

Local schools, amenities & transport links are within easy reach. Boasting a safe & secure part walled rear garden with lawn, border & generous patio there is also excellent parking via the driveway and forecourt for approx three / four vehicles & in addition there is also the benefit of a single garage.

#### EXTERIOR

An excellent plot ensures ample space to relax & enjoy. There is pretty planting to the front border along with hedging & paved pathway with step rising to the main entrance. Side parking areas & Tarmacadam driveway to the rear providing excellent off road parking provision.

SINGLE GARAGE to rear. Boasting an attractive walled garden to the side there is a good size enclosed lawn with generous paved patio & planted border.

EPC RATING: B

COUNCIL TAX BAND: D