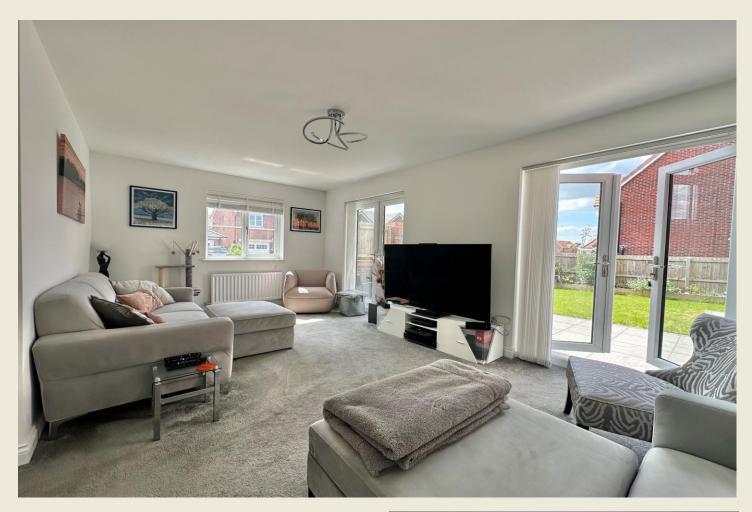

The spacious, light yet comfortable & manageable accommodation is well designed & superbly presented throughout with plenty of space for couples or families etc. Built in 2020 to the 'Westwood' design the modern amenities make it a truly desirable home for those seeking a comfortable and stylish lifestyle.
Briefly comprising; Entrance Hall, Cloaks WC, Living Room with French doors opening into the pretty garden, Kitchen Diner & separate Utility Room. First Floor Landing, Master Bedroom One with Ensuite Shower Room, Bedroom Two, Bedroom Three & Bedroom Four plus Family Bathroom.

THE ACCOMMODATION:-With approximate dimensions, comprises;

ENTRANCE HALL

CLOAKS WC

LIVING ROOM 10'2 x 18'6

KITCHEN DINER 10'12 × 18'3

UTILITY ROOM 5'8 x 5'5

FIRST FLOOR LANDING

MASTER BEDROOM ONE 13'8 x 9'1