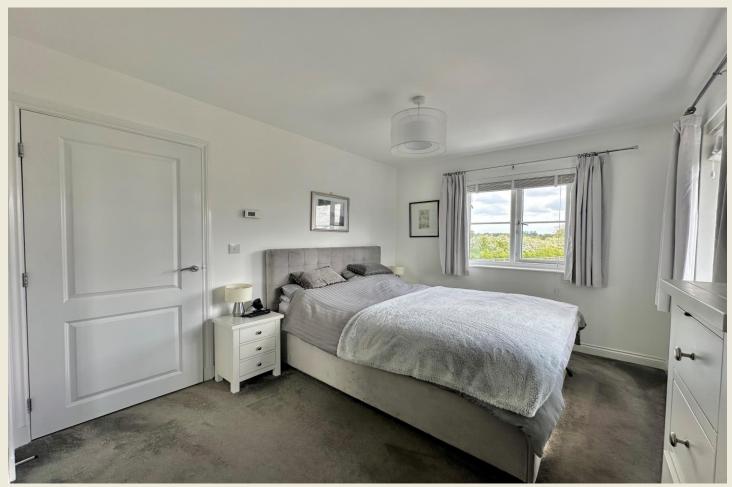

THE ACCOMMODATION:-With approximate dimensions, comprises;

ENTRANCE HALL

CLOAKS WC

LIVING ROOM 10'2 x 18'6

KITCHEN DINER 10'12 × 18'3

UTILITY ROOM 5'8 x 5'5

FIRST FLOOR LANDING

MASTER BEDROOM ONE 13'8 x 9'1