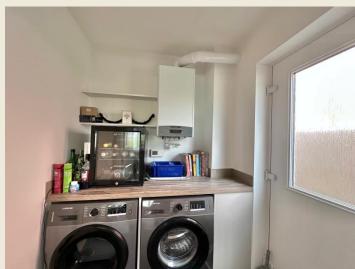

THE ACCOMMODATION:-With approximate dimensions, comprises;

ENTRANCE HALL

CLOAKS WC

LIVING ROOM 10'2 x 18'6

KITCHEN DINER 10'12 × 18'3

UTILITY ROOM 5'8 x 5'5

FIRST FLOOR LANDING

MASTER BEDROOM ONE 13'8 x 9'1