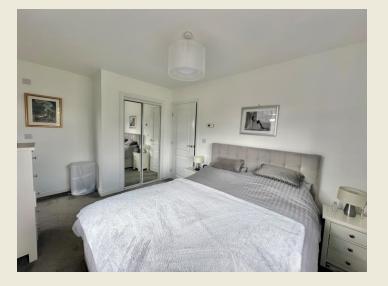

ENSUITE SHOWER ROOM 8'2 × 5'5

BEDROOM TWO 10'3 x 9'1

BATHROOM

BEDROOM THREE 9'7 × 9'0

BEDROOM FOUR 10'6 x 9'0