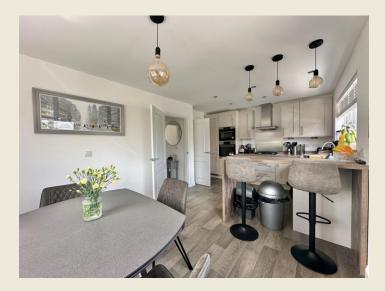

THE ACCOMMODATION:-With approximate dimensions, comprises;

ENTRANCE HALL

CLOAKS WC

LIVING ROOM 10'2 x 18'6

KITCHEN DINER 10'12 × 18'3

UTILITY ROOM 5'8 x 5'5

FIRST FLOOR LANDING

MASTER BEDROOM ONE 13'8 x 9'1