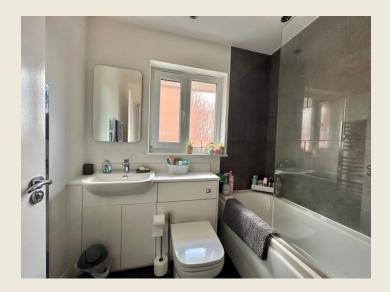

ENSUITE SHOWER ROOM 8'2 × 5'5

BEDROOM TWO 10'3 x 9'1

BATHROOM

BEDROOM THREE 9'7 × 9'0

BEDROOM FOUR 10'6 x 9'0