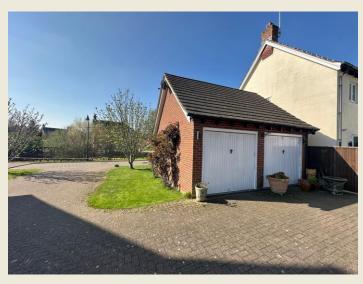

Detached Double Garage with excellent expansive parking accessed via shared driveway to the side (parking for just two properties).

Charming front garden with paved pathway rising to the entrance porch and richly stocked borders providing beautiful colour throughout the summer months.

### **EXTERIOR**

Detached Double Garage with twin up & over doors. There is also an excellent expansive degree of parking for several vehicles accessed via shared driveway to the side (access for just two properties). Charming front garden with paved pathway rising to the entrance porch and richly stocked borders providing beautiful colour throughout the summer months.

#### **DETACHED DOUBLE GARAGE**