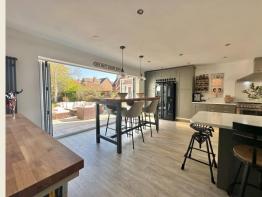

Briefly comprising; Spacious Entrance Hall, Cloaks WC, superb Kitchen Dining Family Room with Full width bi fold doors leading onto an exceptional entertaining terrace & garden beyond, Formal Dining Room, Living Room with outstanding brick feature fireplace & French doors into the garden, Office/Play Room. First Floor Landing, Master Bedroom One with fitted wardrobes & luxurious Ensuite shower room. Bedroom Two with Ensuite Shower Room, Bedroom Three, Bedroom Four, Family Bathroom with separate shower, Bedroom Five.

THE ACCOMMODATION:With approximate dimensions, comprises;

RECEPTION HALL

FORMAL DINING ROOM

LIVING ROOM

KITCHEN DINING FAMILY ROOM

OFFICE / PLAYROOM