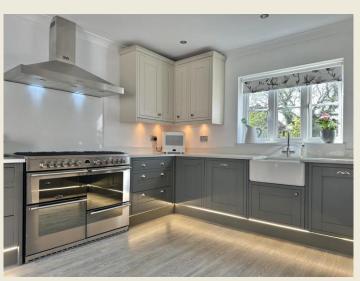

Briefly comprising; Spacious Entrance Hall, Cloaks WC, superb Kitchen Dining Family Room with Full width bi fold doors leading onto an exceptional entertaining terrace & garden beyond, Formal Dining Room, Living Room with outstanding brick feature fireplace & French doors into the garden, Office/Play Room. First Floor Landing, Master Bedroom One with fitted wardrobes & luxurious Ensuite shower room. Bedroom Two with Ensuite Shower Room, Bedroom Three, Bedroom Four, Family Bathroom with separate shower, Bedroom Five.

THE ACCOMMODATION:With approximate dimensions, comprises;

RECEPTION HALL

FORMAL DINING ROOM

LIVING ROOM

KITCHEN DINING FAMILY ROOM

OFFICE / PLAYROOM