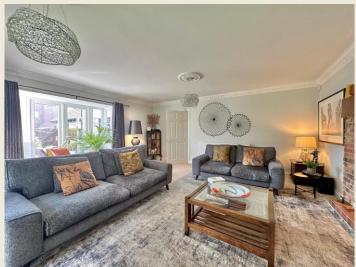

Briefly comprising; Spacious Entrance Hall, Cloaks WC, superb Kitchen Dining Family Room with Full width bi fold doors leading onto an exceptional entertaining terrace & garden beyond, Formal Dining Room, Living Room with outstanding brick feature fireplace & French doors into the garden, Office/Play Room. First Floor Landing, Master Bedroom One with fitted wardrobes & luxurious Ensuite shower room. Bedroom Two with Ensuite Shower Room, Bedroom Three, Bedroom Four, Family Bathroom with separate shower, Bedroom Five.

THE ACCOMMODATION:With approximate dimensions, comprises;

RECEPTION HALL

FORMAL DINING ROOM

LIVING ROOM

KITCHEN DINING FAMILY ROOM

OFFICE / PLAYROOM