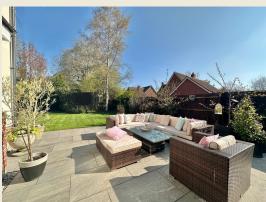

The rear garden is of a generous size being predominantly laid to lawn with an extensive entertaining & seating area – perfect for alfresco dining and relaxation. There are numerous shrubs, plants & trees which further enhance this glorious tranquil location.