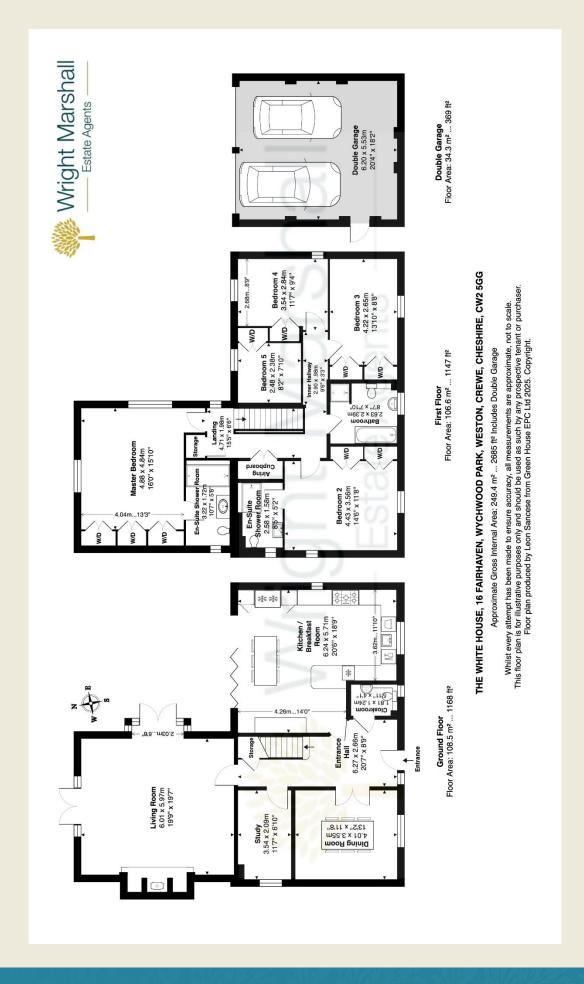

Briefly comprising; Spacious Entrance Hall, Cloaks WC, superb Kitchen Dining Family Room with Full width bi fold doors leading onto an exceptional entertaining terrace & garden beyond, Formal Dining Room, Living Room with outstanding brick feature fireplace & French doors into the garden, Office/Play Room. First Floor Landing, Master Bedroom One with fitted wardrobes & luxurious Ensuite shower room. Bedroom Two with Ensuite Shower Room, Bedroom Three, Bedroom Four, Family Bathroom with separate shower, Bedroom Five.

THE ACCOMMODATION:With approximate dimensions, comprises;

RECEPTION HALL

FORMAL DINING ROOM

LIVING ROOM

KITCHEN DINING FAMILY ROOM

OFFICE / PLAYROOM

# CLOAKS WC

FIRST FLOOR LANDING

MASTER BEDROOM ONE

# **ENSUITE SHOWER ROOM**

BEDROOM TWO

# **ENSUITE SHOWER ROOM**

# INNER LANDING

# BEDROOM THREE

# BEDROOM FOUR

#### FAMILY BATHROOM

#### **BEDROOM FIVE**