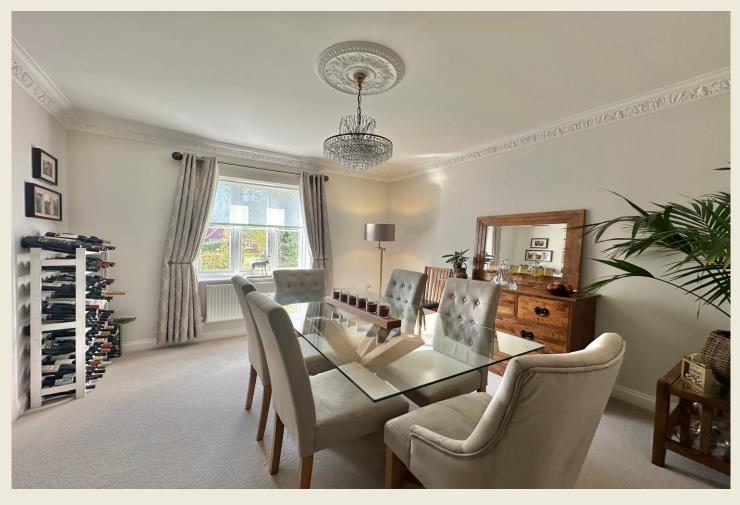

Briefly comprising; Spacious Entrance Hall, Cloaks WC, superb Kitchen Dining Family Room with Full width bi fold doors leading onto an exceptional entertaining terrace & garden beyond, Formal Dining Room, Living Room with outstanding brick feature fireplace & French doors into the garden, Office/Play Room. First Floor Landing, Master Bedroom One with fitted wardrobes & luxurious Ensuite shower room. Bedroom Two with Ensuite Shower Room, Bedroom Three, Bedroom Four, Family Bathroom with separate shower, Bedroom Five.

THE ACCOMMODATION:With approximate dimensions, comprises;

RECEPTION HALL

FORMAL DINING ROOM

LIVING ROOM

KITCHEN DINING FAMILY ROOM

OFFICE / PLAYROOM