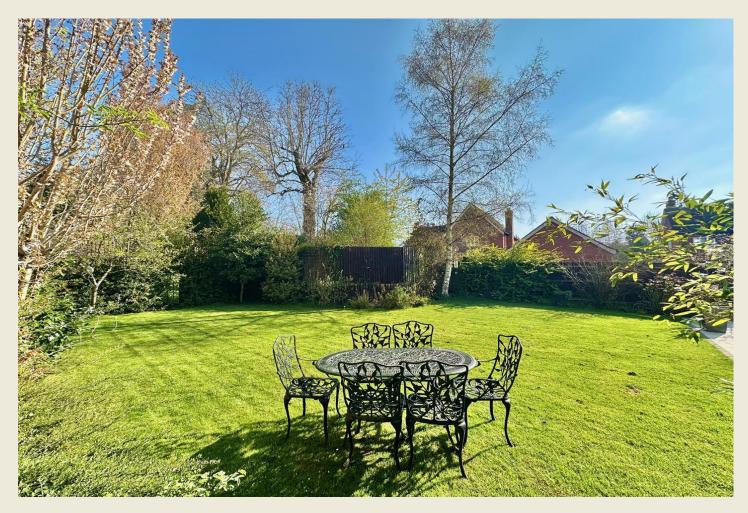

The rear garden is of a generous size being predominantly laid to lawn with an extensive entertaining & seating area – perfect for alfresco dining and relaxation. There are numerous shrubs, plants & trees which further enhance this glorious tranquil location.