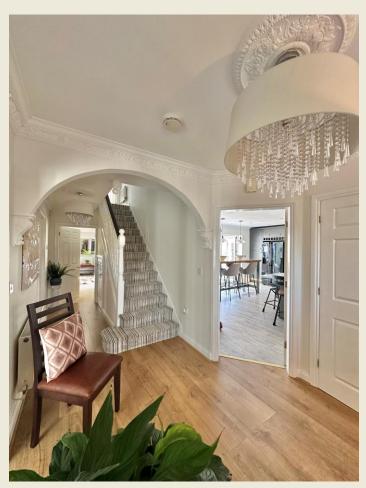

Briefly comprising; Spacious Entrance Hall, Cloaks WC, superb Kitchen Dining Family Room with Full width bi fold doors leading onto an exceptional entertaining terrace & garden beyond, Formal Dining Room, Living Room with outstanding brick feature fireplace & French doors into the garden, Office/Play Room. First Floor Landing, Master Bedroom One with fitted wardrobes & luxurious Ensuite shower room. Bedroom Two with Ensuite Shower Room, Bedroom Three, Bedroom Four, Family Bathroom with separate shower, Bedroom Five.

THE ACCOMMODATION:With approximate dimensions, comprises;

RECEPTION HALL

FORMAL DINING ROOM

LIVING ROOM

KITCHEN DINING FAMILY ROOM

OFFICE / PLAYROOM