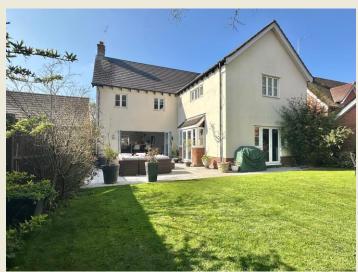

Detached Double Garage with excellent expansive parking accessed via shared driveway to the side (parking for just two properties).

Charming front garden with paved pathway rising to the entrance porch and richly stocked borders providing beautiful colour throughout the summer months.

The rear garden is of a generous size being predominantly laid to lawn with an extensive entertaining & seating area – perfect for alfresco dining and relaxation. There are numerous shrubs, plants & trees which further enhance this glorious tranquil location.

### **EXTERIOR**

Detached Double Garage with twin up & over doors. There is also an excellent expansive degree of parking for several vehicles accessed via shared driveway to the side (access for just two properties). Charming front garden with paved pathway rising to the entrance porch and richly stocked borders providing beautiful colour throughout the summer months.