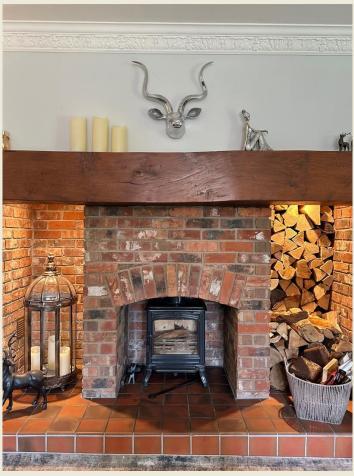

Briefly comprising; Spacious Entrance Hall, Cloaks WC, superb Kitchen Dining Family Room with Full width bi fold doors leading onto an exceptional entertaining terrace & garden beyond, Formal Dining Room, Living Room with outstanding brick feature fireplace & French doors into the garden, Office/Play Room. First Floor Landing, Master Bedroom One with fitted wardrobes & luxurious Ensuite shower room. Bedroom Two with Ensuite Shower Room, Bedroom Three, Bedroom Four, Family Bathroom with separate shower, Bedroom Five.