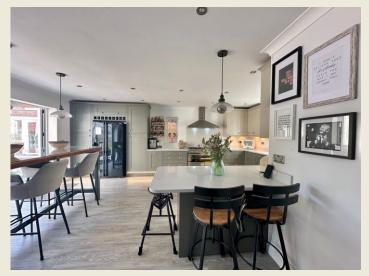

Briefly comprising; Spacious Entrance Hall, Cloaks WC, superb Kitchen Dining Family Room with Full width bi fold doors leading onto an exceptional entertaining terrace & garden beyond, Formal Dining Room, Living Room with outstanding brick feature fireplace & French doors into the garden, Office/Play Room. First Floor Landing, Master Bedroom One with fitted wardrobes & luxurious Ensuite shower room. Bedroom Two with Ensuite Shower Room, Bedroom Three, Bedroom Four, Family Bathroom with separate shower, Bedroom Five.

THE ACCOMMODATION:With approximate dimensions, comprises;

RECEPTION HALL

FORMAL DINING ROOM

LIVING ROOM

KITCHEN DINING FAMILY ROOM

OFFICE / PLAYROOM