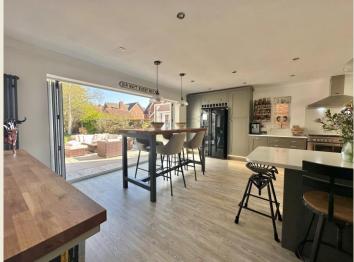

Briefly comprising; Spacious Entrance Hall, Cloaks WC, superb Kitchen Dining Family Room with Full width bi fold doors leading onto an exceptional entertaining terrace & garden beyond, Formal Dining Room, Living Room with outstanding brick feature fireplace & French doors into the garden, Office/Play Room. First Floor Landing, Master Bedroom One with fitted wardrobes & luxurious Ensuite shower room. Bedroom Two with Ensuite Shower Room, Bedroom Three, Bedroom Four, Family Bathroom with separate shower, Bedroom Five.

The rear garden is of a generous size being predominantly laid to lawn with an extensive entertaining & seating area – perfect for alfresco dining and relaxation. There are numerous shrubs, plants & trees which further enhance this glorious tranquil location.