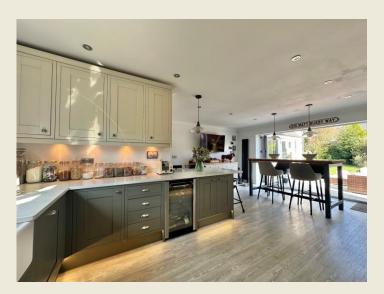

Briefly comprising; Spacious Entrance Hall, Cloaks WC, superb Kitchen Dining Family Room with Full width bi fold doors leading onto an exceptional entertaining terrace & garden beyond, Formal Dining Room, Living Room with outstanding brick feature fireplace & French doors into the garden, Office/Play Room. First Floor Landing, Master Bedroom One with fitted wardrobes & luxurious Ensuite shower room. Bedroom Two with Ensuite Shower Room, Bedroom Three, Bedroom Four, Family Bathroom with separate shower, Bedroom Five.

THE ACCOMMODATION:With approximate dimensions, comprises;

RECEPTION HALL

FORMAL DINING ROOM

LIVING ROOM

KITCHEN DINING FAMILY ROOM

OFFICE / PLAYROOM