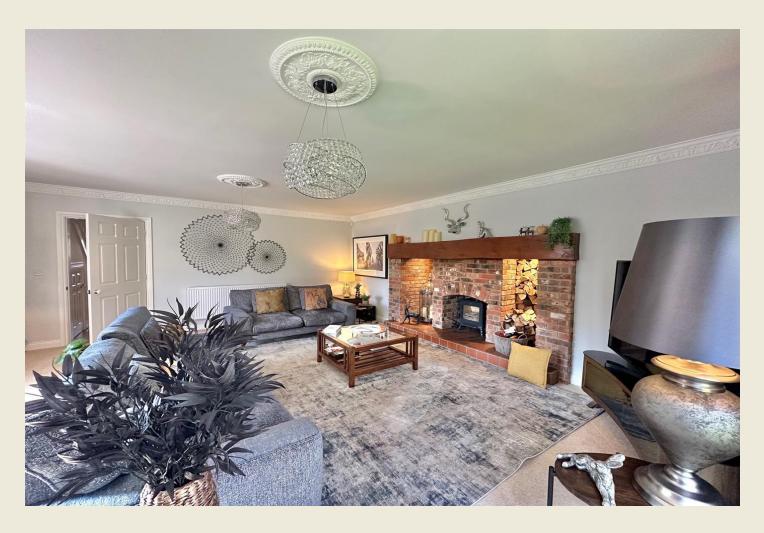

Briefly comprising; Spacious Entrance Hall, Cloaks WC, superb Kitchen Dining Family Room with Full width bi fold doors leading onto an exceptional entertaining terrace & garden beyond, Formal Dining Room, Living Room with outstanding brick feature fireplace & French doors into the garden, Office/Play Room. First Floor Landing, Master Bedroom One with fitted wardrobes & luxurious Ensuite shower room. Bedroom Two with Ensuite Shower Room, Bedroom Three, Bedroom Four, Family Bathroom with separate shower, Bedroom Five.

THE ACCOMMODATION:With approximate dimensions, comprises;

RECEPTION HALL

FORMAL DINING ROOM

LIVING ROOM

KITCHEN DINING FAMILY ROOM

OFFICE / PLAYROOM