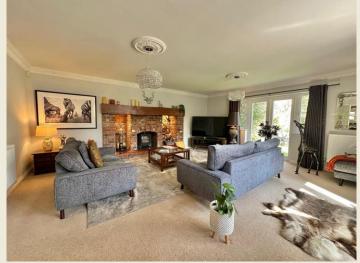

Briefly comprising; Spacious Entrance Hall, Cloaks WC, superb Kitchen Dining Family Room with Full width bi fold doors leading onto an exceptional entertaining terrace & garden beyond, Formal Dining Room, Living Room with outstanding brick feature fireplace & French doors into the garden, Office/Play Room. First Floor Landing, Master Bedroom One with fitted wardrobes & luxurious Ensuite shower room. Bedroom Two with Ensuite Shower Room, Bedroom Three, Bedroom Four, Family Bathroom with separate shower, Bedroom Five.

THE ACCOMMODATION:With approximate dimensions, comprises;

RECEPTION HALL

FORMAL DINING ROOM

LIVING ROOM

KITCHEN DINING FAMILY ROOM

OFFICE / PLAYROOM