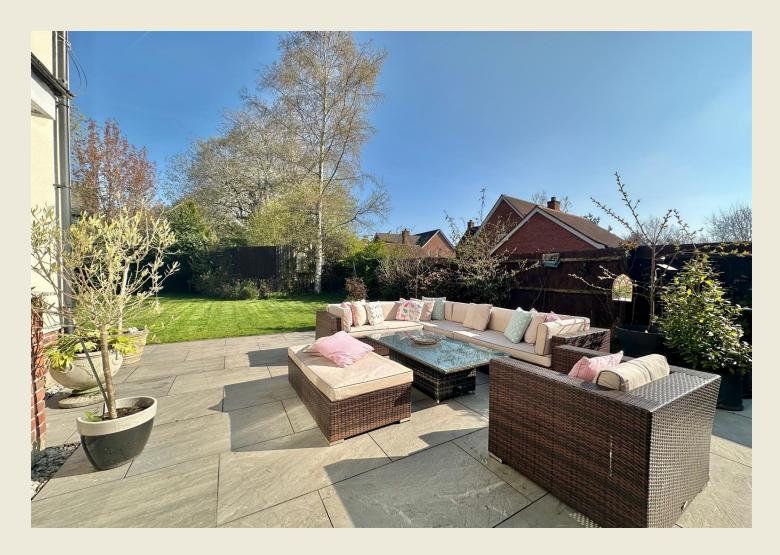

The rear garden is of a generous size being predominantly laid to lawn with an extensive entertaining & seating area – perfect for alfresco dining and relaxation. There are numerous shrubs, plants & trees which further enhance this glorious tranquil location.