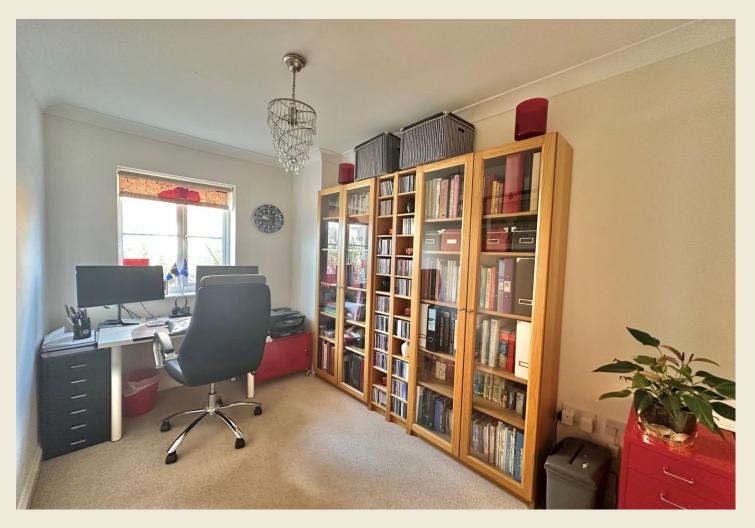

Briefly comprising; Spacious Entrance Hall, Cloaks WC, superb Kitchen Dining Family Room with Full width bi fold doors leading onto an exceptional entertaining terrace & garden beyond, Formal Dining Room, Living Room with outstanding brick feature fireplace & French doors into the garden, Office/Play Room. First Floor Landing, Master Bedroom One with fitted wardrobes & luxurious Ensuite shower room. Bedroom Two with Ensuite Shower Room, Bedroom Three, Bedroom Four, Family Bathroom with separate shower, Bedroom Five.

THE ACCOMMODATION:With approximate dimensions, comprises;

RECEPTION HALL

FORMAL DINING ROOM

LIVING ROOM

KITCHEN DINING FAMILY ROOM

OFFICE / PLAYROOM