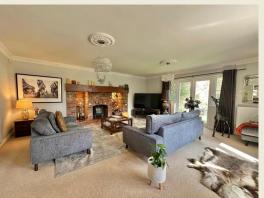

Briefly comprising; Spacious Entrance Hall, Cloaks WC, superb Kitchen Dining Family Room with Full width bi fold doors leading onto an exceptional entertaining terrace & garden beyond, Formal Dining Room, Living Room with outstanding brick feature fireplace & French doors into the garden, Office/Play Room. First Floor Landing, Master Bedroom One with fitted wardrobes & luxurious Ensuite shower room. Bedroom Two with Ensuite Shower Room, Bedroom Three, Bedroom Four, Family Bathroom with separate shower, Bedroom Five.

THE ACCOMMODATION:With approximate dimensions, comprises;

RECEPTION HALL

FORMAL DINING ROOM

LIVING ROOM

KITCHEN DINING FAMILY ROOM

OFFICE / PLAYROOM