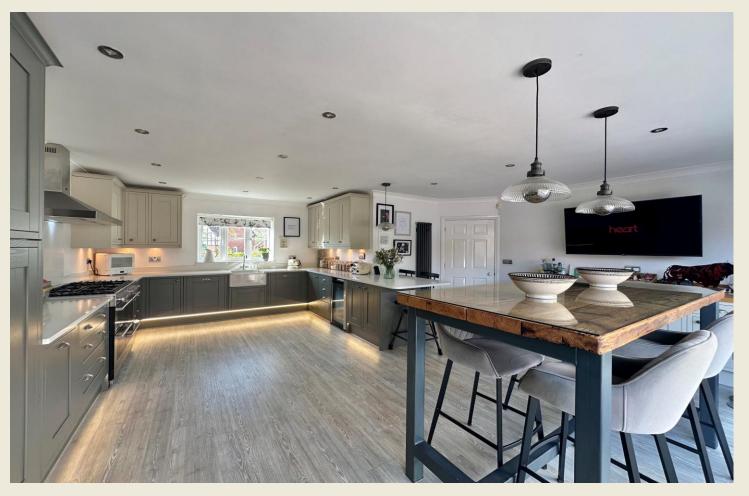

Briefly comprising; Spacious Entrance Hall, Cloaks WC, superb Kitchen Dining Family Room with Full width bi fold doors leading onto an exceptional entertaining terrace & garden beyond, Formal Dining Room, Living Room with outstanding brick feature fireplace & French doors into the garden, Office/Play Room. First Floor Landing, Master Bedroom One with fitted wardrobes & luxurious Ensuite shower room. Bedroom Two with Ensuite Shower Room, Bedroom Three, Bedroom Four, Family Bathroom with separate shower, Bedroom Five.

THE ACCOMMODATION:With approximate dimensions, comprises;

RECEPTION HALL

FORMAL DINING ROOM

LIVING ROOM

KITCHEN DINING FAMILY ROOM

OFFICE / PLAYROOM