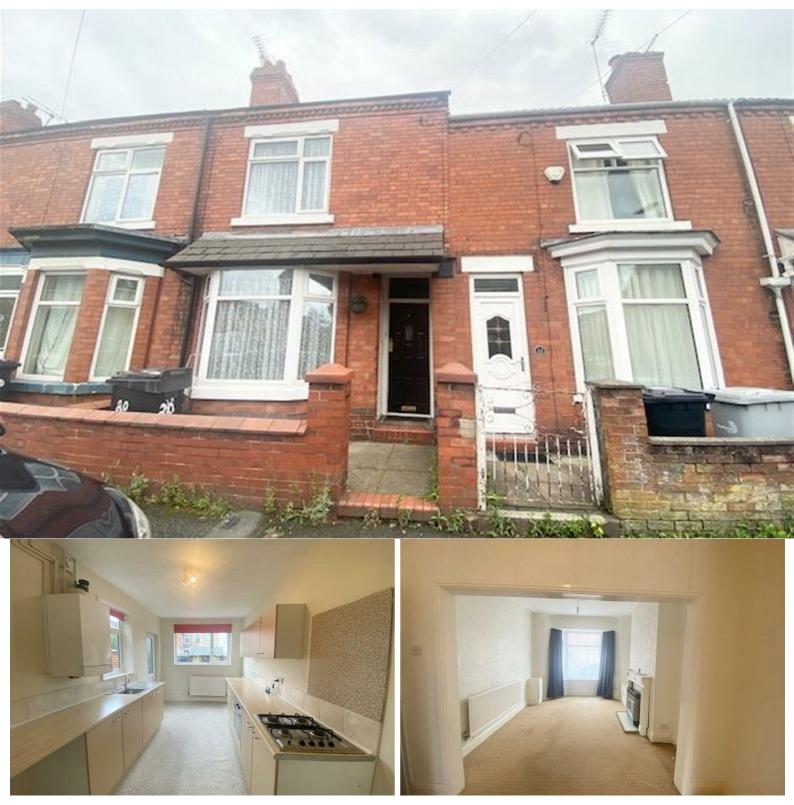

## £800 PCM

1 Princess Street, Knutsford, Cheshire, WA16 6BY T. 01565 621624 Knutsford@wrightmarshall.co.uk / Cheshirelettings@wrightmarshall.co.uk This spacious traditional mid row three bedroom terraced property is situated in a popular and convenient location giving access to Crewe town centre and railway station.

The Property comprises: Entrance Hall, Lounge through Dining room, Kitchen with modern units and a cooker, Landing, Three bedrooms and a Bathroom. To the front the property has a fore court and to the rear the garden is paved.