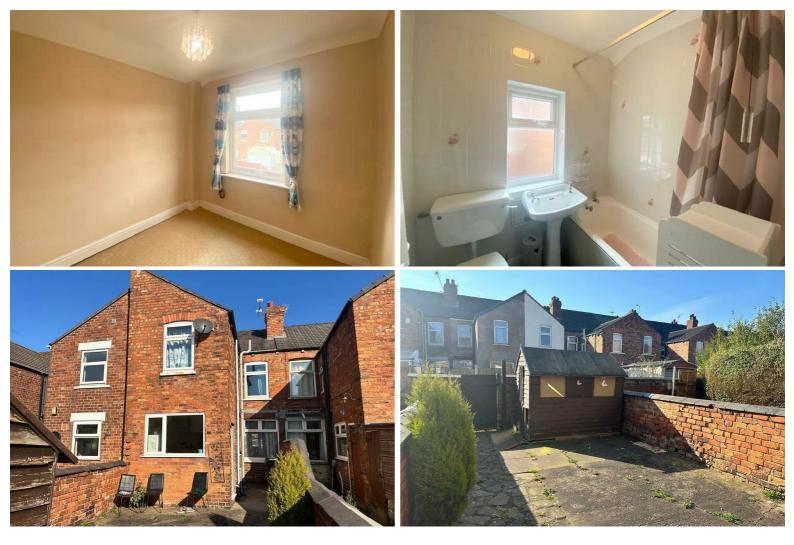

The Property comprises: Entrance Hall, Lounge through Dining room, Kitchen with modern units and a cooker, Landing, Three bedrooms and a Bathroom. To the front the property has a fore court and to the rear the garden is paved.