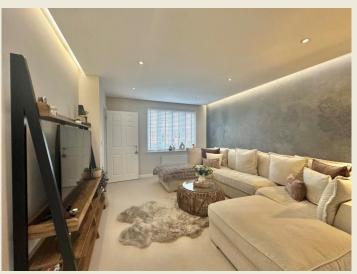

Briefly comprising; Entrance Hall with feature flooring, Living Room with feature ceiling & lighting, sleek Kitchen Diner, Utility space & separate WC. First Floor Landing, Master Bedroom One with built in wardrobes & feature part panelled wall and Ensuite Shower Room, Bedroom Two, Bedroom Three, stylish Family Bathroom.