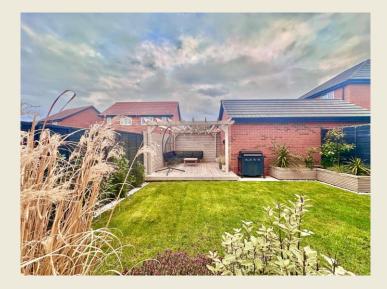

Tarmacadam driveway with space for two vehicles.

The rear garden is a wonderful safe and secure space – perfect for families & pets, enjoying distinctive stylish design featuring rich planting, sleek lines and fantastic lighting. With a spacious patio, lawn & additional decked BBQ area with pergola, the garden really is a wonderful addition to the 'wow' home.

#### EXTERIOR

Clipped front hedge with paved pathway & Tarmacadam driveway to side with parking for two vehicles.

The rear garden is outstanding having been exceptionally landscaped to now feature distinctive style & being perfect for relaxing & entertaining. The rear garden is a secure haven for buyers with a spacious paved patio, steps with raised planted borders and feature lighting to lawned area. Feature planting softens the luxe contemporary space whilst the rear decked BBQ area with timber pergola is the ideal spot for summer evenings with friends and family. The ambient well designed & wonderfully lit space is the epitome of sleek style & sophistication.