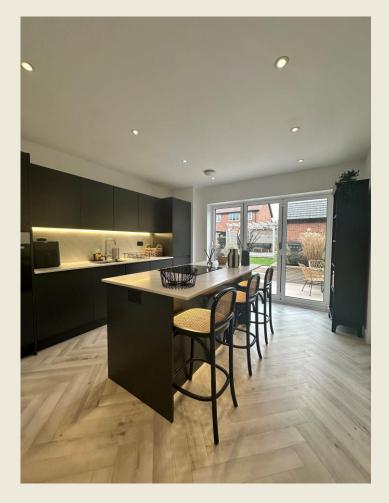

Briefly comprising; Entrance Hall with feature flooring, Living Room with feature ceiling & lighting, sleek Kitchen Diner, Utility space & separate WC. First Floor Landing, Master Bedroom One with built in wardrobes & feature part panelled wall and Ensuite Shower Room, Bedroom Two, Bedroom Three, stylish Family Bathroom.

THE ACCOMMODATION:-With approximate dimensions, comprises;

ENTRANCE HALL

LIVING ROOM

KITCHEN DINER

SEPARATE WC

UTILITY AREA

FIRST FLOOR LANDING BEDROOM TWO BEDROOM THREE

FAMILY BATHROOM