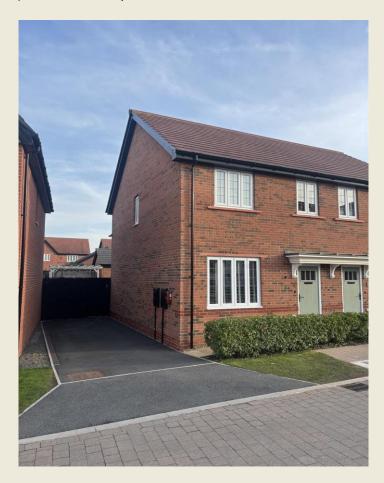

# Wright Marshall

4 PEN ROAD | WISTASTON | CHESHIRE | CW2 8WL | OIRO £285,000

Tarmacadam driveway with space for two vehicles.

The rear garden is a wonderful safe and secure space – perfect for families & pets, enjoying distinctive stylish design featuring rich planting, sleek lines and fantastic lighting. With a spacious patio, lawn & additional decked BBQ area with pergola, the garden really is a wonderful addition to the 'wow' home.

#### EXTERIOR

Clipped front hedge with paved pathway & Tarmacadam driveway to side with parking for two vehicles.

The rear garden is outstanding having been exceptionally landscaped to now feature distinctive style & being perfect for relaxing & entertaining. The rear garden is a secure haven for buyers with a spacious paved patio, steps with raised planted borders and feature lighting to lawned area. Feature planting softens the luxe contemporary space whilst the rear decked BBQ area with timber pergola is the ideal spot for summer evenings with friends and family. The ambient well designed & wonderfully lit space is the epitome of sleek style & sophistication.