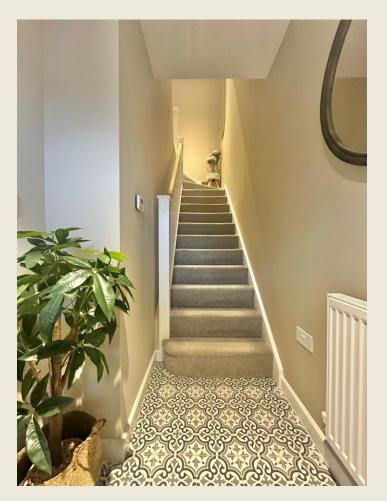

Briefly comprising; Entrance Hall with feature flooring, Living Room with feature ceiling & lighting, sleek Kitchen Diner, Utility space & separate WC. First Floor Landing, Master Bedroom One with built in wardrobes & feature part panelled wall and Ensuite Shower Room, Bedroom Two, Bedroom Three, stylish Family Bathroom.

THE ACCOMMODATION:-With approximate dimensions, comprises;

ENTRANCE HALL

LIVING ROOM

KITCHEN DINER

SEPARATE WC

UTILITY AREA

FIRST FLOOR LANDING BEDROOM TWO BEDROOM THREE

FAMILY BATHROOM