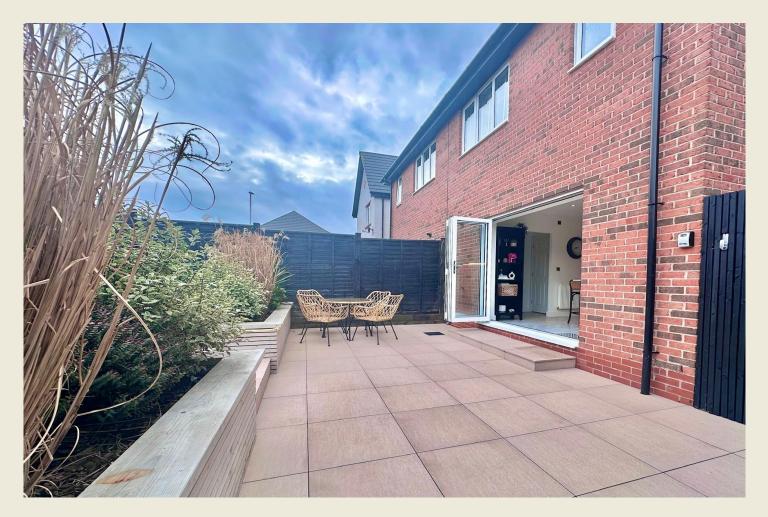

Tarmacadam driveway with space for two vehicles.

The rear garden is a wonderful safe and secure space – perfect for families & pets, enjoying distinctive stylish design featuring rich planting, sleek lines and fantastic lighting. With a spacious patio, lawn & additional decked BBQ area with pergola, the garden really is a wonderful addition to the 'wow' home.

#### EXTERIOR

Clipped front hedge with paved pathway & Tarmacadam driveway to side with parking for two vehicles.

The rear garden is outstanding having been exceptionally landscaped to now feature distinctive style & being perfect for relaxing & entertaining. The rear garden is a secure haven for buyers with a spacious paved patio, steps with raised planted borders and feature lighting to lawned area. Feature planting softens the luxe contemporary space whilst the rear decked BBQ area with timber pergola is the ideal spot for summer evenings with friends and family. The ambient well designed & wonderfully lit space is the epitome of sleek style & sophistication.