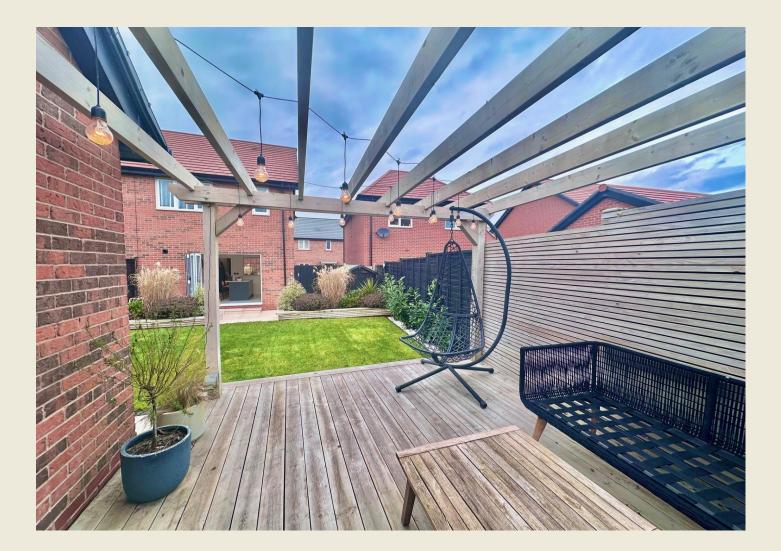

Tarmacadam driveway with space for two vehicles.

The rear garden is a wonderful safe and secure space – perfect for families & pets, enjoying distinctive stylish design featuring rich planting, sleek lines and fantastic lighting. With a spacious patio, lawn & additional decked BBQ area with pergola, the garden really is a wonderful addition to the 'wow' home.

#### EXTERIOR

Clipped front hedge with paved pathway & Tarmacadam driveway to side with parking for two vehicles.

The rear garden is outstanding having been exceptionally landscaped to now feature distinctive style & being perfect for relaxing & entertaining. The rear garden is a secure haven for buyers with a spacious paved patio, steps with raised planted borders and feature lighting to lawned area. Feature planting softens the luxe contemporary space whilst the rear decked BBQ area with timber pergola is the ideal spot for summer evenings with friends and family. The ambient well designed & wonderfully lit space is the epitome of sleek style & sophistication.