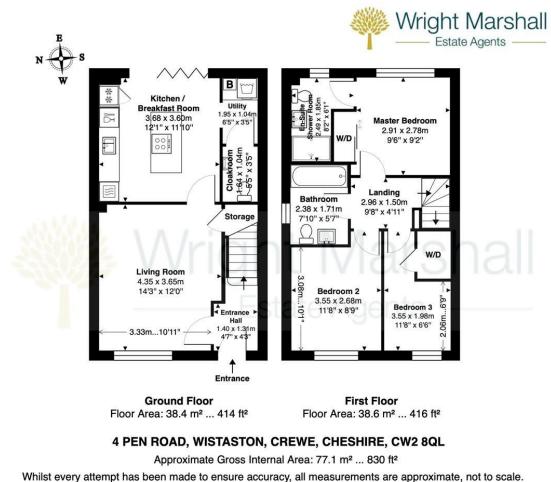

THE ACCOMMODATION:-With approximate dimensions, comprises;

ENTRANCE HALL

LIVING ROOM

KITCHEN DINER

SEPARATE WC

UTILITY AREA

FIRST FLOOR LANDING BEDROOM TWO BEDROOM THREE

FAMILY BATHROOM

Whilst every attempt has been made to ensure accuracy, all measurements are approximate, not to scale. This floor plan is for illustrative purposes only and should be used as such by any prospective tenant or purchaser. Floor plan produced by Leon Sancese from Green House EPC Ltd 2025. Copyright.