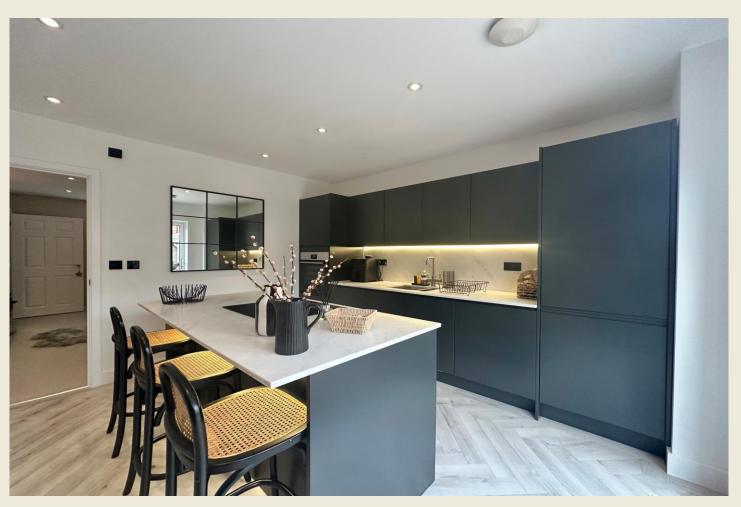

Briefly comprising; Entrance Hall with feature flooring, Living Room with feature ceiling & lighting, sleek Kitchen Diner, Utility space & separate WC. First Floor Landing, Master Bedroom One with built in wardrobes & feature part panelled wall and Ensuite Shower Room, Bedroom Two, Bedroom Three, stylish Family Bathroom.

THE ACCOMMODATION:-With approximate dimensions, comprises;

ENTRANCE HALL

LIVING ROOM

KITCHEN DINER

SEPARATE WC

UTILITY AREA

FIRST FLOOR LANDING BEDROOM TWO BEDROOM THREE

FAMILY BATHROOM