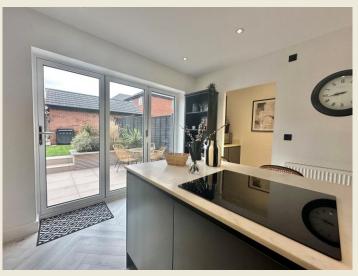

Briefly comprising; Entrance Hall with feature flooring, Living Room with feature ceiling & lighting, sleek Kitchen Diner, Utility space & separate WC. First Floor Landing, Master Bedroom One with built in wardrobes & feature part panelled wall and Ensuite Shower Room, Bedroom Two, Bedroom Three, stylish Family Bathroom.

THE ACCOMMODATION:-With approximate dimensions, comprises;

ENTRANCE HALL

LIVING ROOM

KITCHEN DINER

SEPARATE WC

UTILITY AREA

FIRST FLOOR LANDING BEDROOM TWO BEDROOM THREE

FAMILY BATHROOM