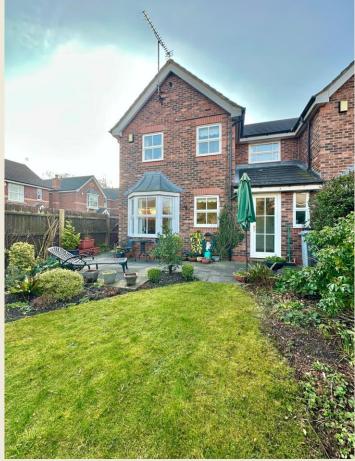

There is an abundance of natural light throughout the delightfully well appointed pleasant interiors.

Charming cottage style rear garden of a good size with lawn, patio, timber shed & richly planted well stocked borders.

Integral single garage & driveway to the front with lawned frontage featuring specimen planting.

Double glazing & gas central heating.

#### **EXTERIOR**

Standing in a wonderful & highly convenient location within walking distance of the town centre yet enjoying a discreet position within an established small modern cul de sac development. The external space certainly does not disappoint with an easy to maintain garden frontage, Tarmacadam driveway & integral single garage. The fabulous good size lawned rear garden features a patio and cottage style planting.