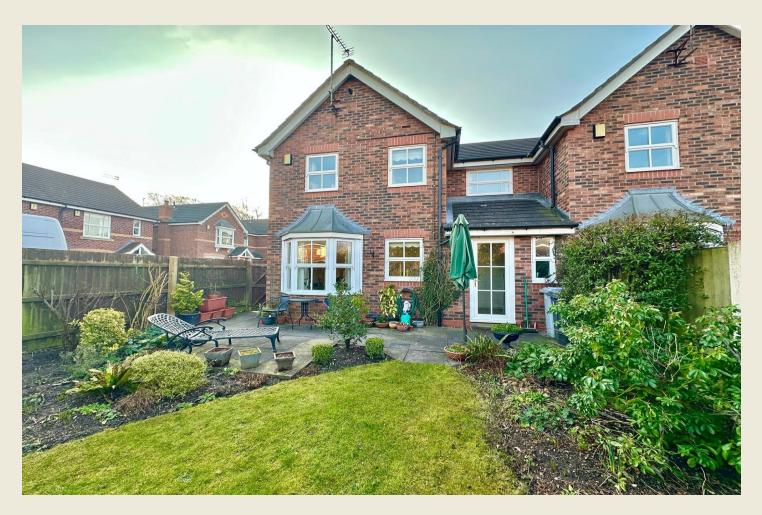

There is an abundance of natural light throughout the delightfully well appointed pleasant interiors.

Charming cottage style rear garden of a good size with lawn, patio, timber shed & richly planted well stocked borders.

#### **EXTERIOR**

Standing in a wonderful & highly convenient location within walking distance of the town centre yet enjoying a discreet position within an established small modern cul de sac development. The external space certainly does not disappoint with an easy to maintain garden frontage, Tarmacadam driveway & integral single garage. The fabulous good size lawned rear garden features a patio and cottage style planting.