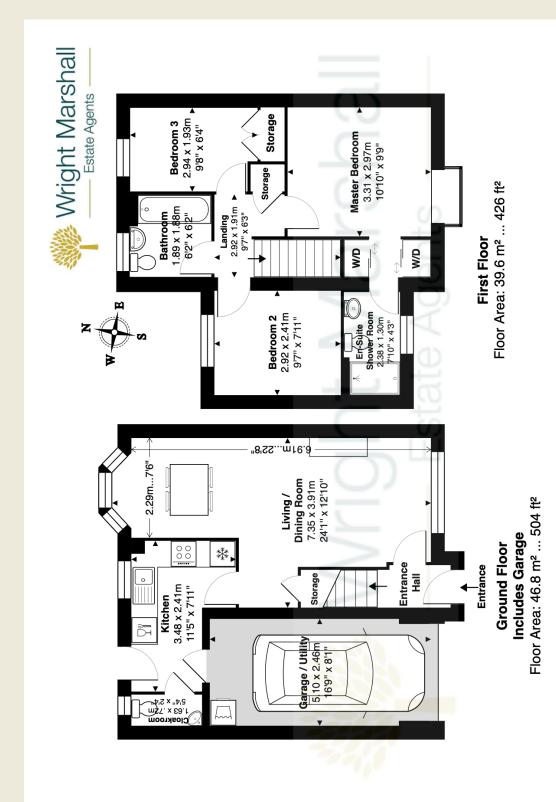

## THE ACCOMMODATION:-

With approximate dimensions, comprises;

## **ENTRANCE HALL**

## LIVING DINING ROOM

FITTED KITCHEN CLOAKS WC

FIRST FLOOR LANDING

BEDROOM TWO

BEDROOM THREE

## FAMILY BATHROOM

MASTER BEDROOM ONE

# DRESSING AREA

**ENSUITE SHOWER ROOM** 

34 WHITEWELL CLOSE, NANTWICH, CHESHIRE, CW5 6LY

Approximate Gross Internal Area: 86.4 m<sup>2</sup> ... 930 ft<sup>2</sup> Includes Garage

This floor plan is for illustrative purposes only and should be used as such by any prospective tenant or purchaser. Whilst every attempt has been made to ensure accuracy, all measurements are approximate, not to scale. Floor plan produced by Leon Sancese from Green House EPC Ltd 2025. Copyright