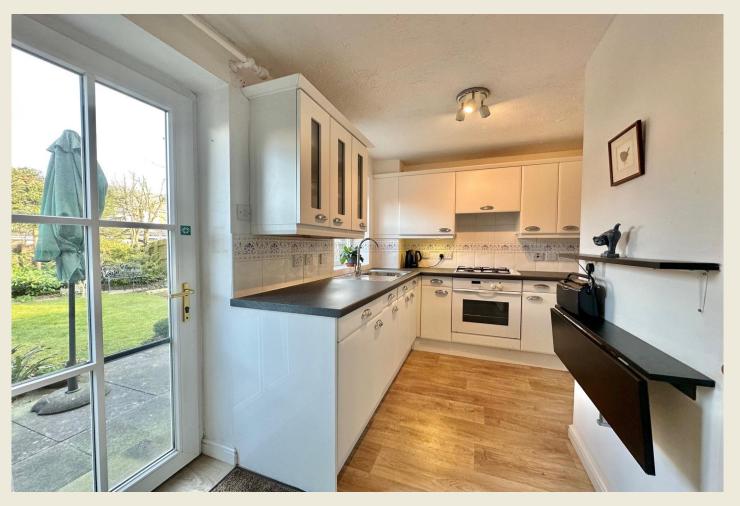

## LIVING DINING ROOM

FITTED KITCHEN CLOAKS WC

FIRST FLOOR LANDING

BEDROOM TWO

BEDROOM THREE