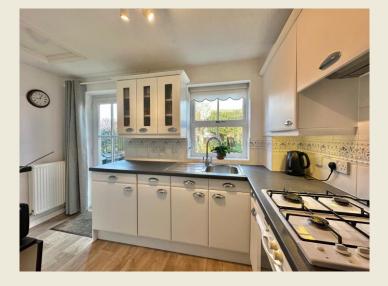

## LIVING DINING ROOM

FITTED KITCHEN CLOAKS WC

FIRST FLOOR LANDING

BEDROOM TWO

BEDROOM THREE