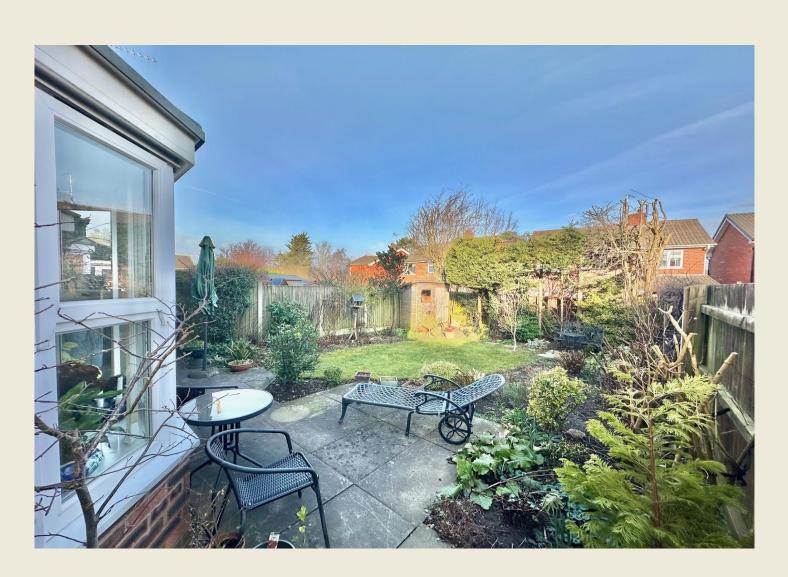

There is an abundance of natural light throughout the delightfully well appointed pleasant interiors.

Charming cottage style rear garden of a good size with lawn, patio, timber shed & richly planted well stocked borders.

#### **EXTERIOR**

Standing in a wonderful & highly convenient location within walking distance of the town centre yet enjoying a discreet position within an established small modern cul de sac development. The external space certainly does not disappoint with an easy to maintain garden frontage, Tarmacadam driveway & integral single garage. The fabulous good size lawned rear garden features a patio and cottage style planting.