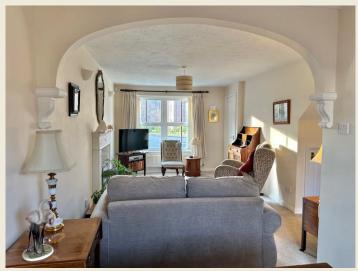

## LIVING DINING ROOM

FITTED KITCHEN CLOAKS WC

FIRST FLOOR LANDING

BEDROOM TWO

BEDROOM THREE

There is an abundance of natural light throughout the delightfully well appointed pleasant interiors.

Charming cottage style rear garden of a good size with lawn, patio, timber shed & richly planted well stocked borders.