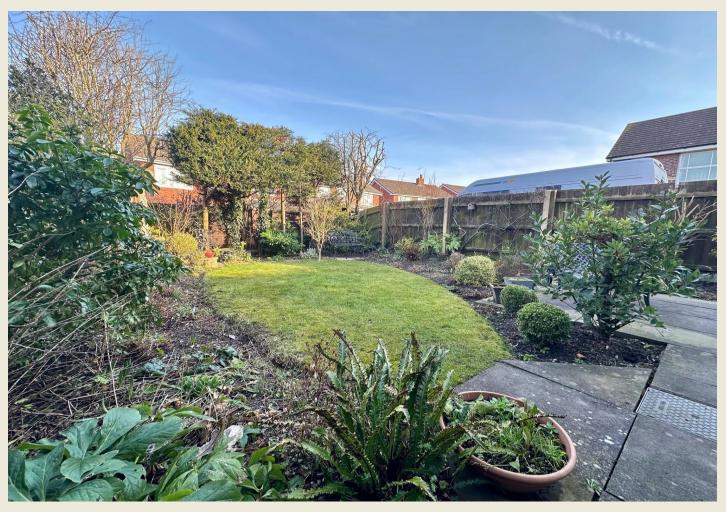

There is an abundance of natural light throughout the delightfully well appointed pleasant interiors.

Charming cottage style rear garden of a good size with lawn, patio, timber shed & richly planted well stocked borders.

#### **EXTERIOR**

Standing in a wonderful & highly convenient location within walking distance of the town centre yet enjoying a discreet position within an established small modern cul de sac development. The external space certainly does not disappoint with an easy to maintain garden frontage, Tarmacadam driveway & integral single garage. The fabulous good size lawned rear garden features a patio and cottage style planting.