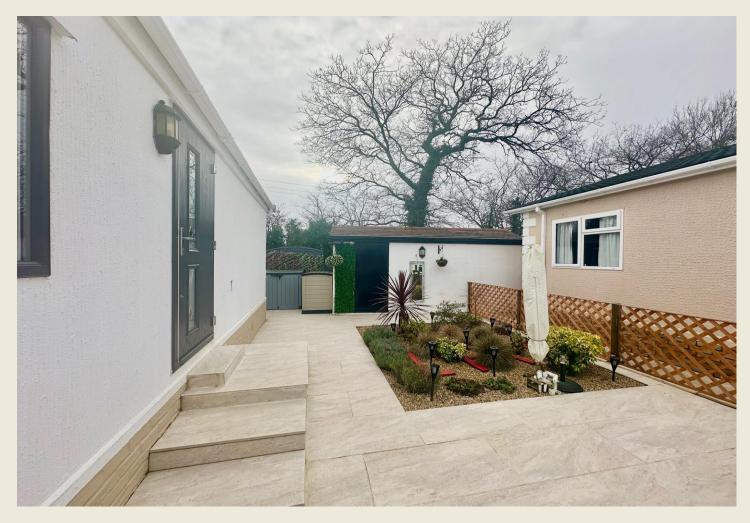

#### **EXTERIOR**

The park itself is well presented with lawned areas & mature trees, whilst the home itself a sleek contemporary porcelain tile patio with feature richly planted flower bed. Rear storage space & side access with additional storage space & planting.