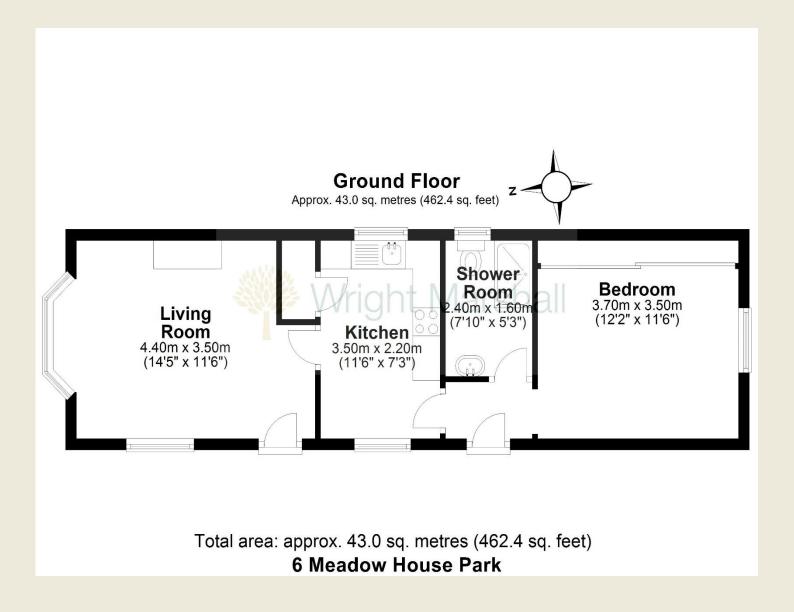

# ENTRANCE HALL

KITCHEN (11'6 x 7'3)

LIVING ROOM (14'5 x 11'6)

CONTEMPORARY SHOWER ROOM (7'10  $\times$  5'3)

BEDROOM (12'2 x 11'6)