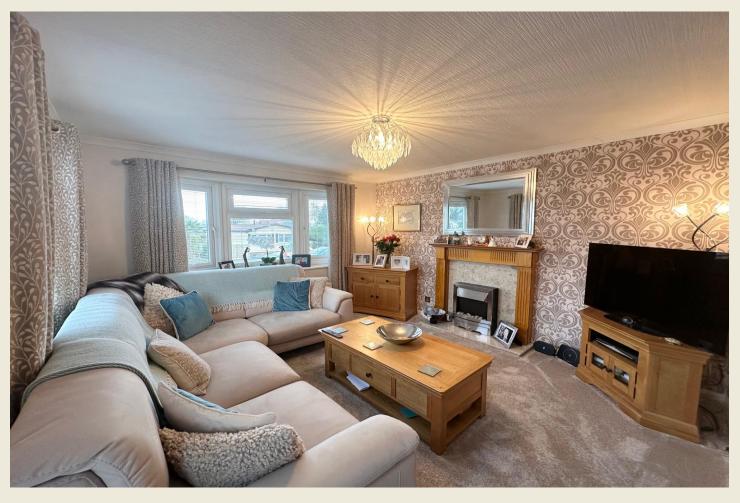

# ENTRANCE HALL

KITCHEN (11'6 x 7'3)

LIVING ROOM (14'5 x 11'6)

CONTEMPORARY SHOWER ROOM (7'10  $\times$  5'3)

BEDROOM (12'2 x 11'6)