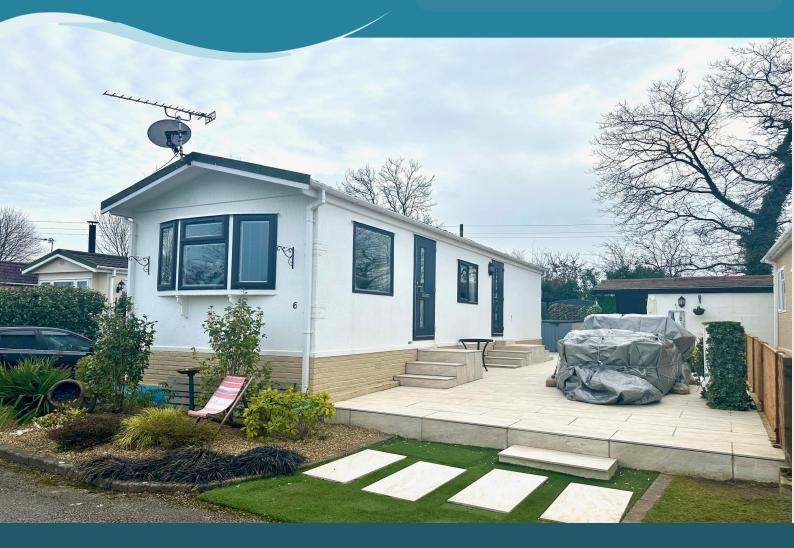

# Wright Marshall Estate Agents

6 MEADOW HOUSE PARK | BADCOCKS LANE | SPURSTOW | TARPORLEY | CHESHIRE | CW6 9RT | OIRO £100,000

An impeccably appointed much enhanced & excellently reconfigured spacious one bedroom detached park home (for the over 55's) standing in a delightful established and landscaped site close to beautiful open undulating countryside & being conveniently located within a short drive of both Tarporley & Nantwich.

The present owner has meticulously taken great care to create a sumptuous chic & comfortable interior featuring a delightful living room, spacious bedroom with wardrobes & contemporary shower room. The impressive exterior has been planned with elegance & low maintenance in mind featuring porcelain tiled patio & planting, plus storage.

#### **EXTERIOR**

The park itself is well presented with lawned areas & mature trees, whilst the home itself a sleek contemporary porcelain tile patio with feature richly planted flower bed. Rear storage space & side access with additional storage space & planting.