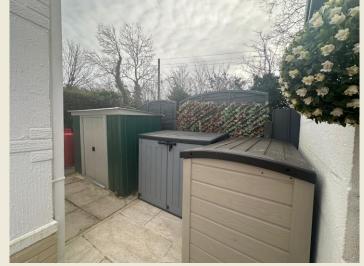

#### **EXTERIOR**

The park itself is well presented with lawned areas & mature trees, whilst the home itself a sleek contemporary porcelain tile patio with feature richly planted flower bed. Rear storage space & side access with additional storage space & planting.