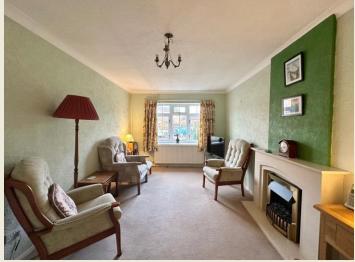

The excellent well appointed two bedroom detached true bungalow has been well maintained & benefits both a modern kitchen and contemporary shower room.

The comfortable accommodation briefly comprises; Entrance Hall, Living Dining Room, Kitchen, Contemporary Shower Room, Bedroom One, Bedroom Two, Conservatory.

Internationally famous football teams, theatres and concert halls are just some of the many attractions.

THE ACCOMMODATION:-

With approximate dimensions, comprises;

ENTRANCE HALL

KITCHEN 12'0 x 7'6

SHOWER ROOM 6'10 x 5'6

# BEDROOM ONE 14'6 x 8'9

BEDROOM TWO / DINING ROOM 8'11  $\times$  8'10

CONSERVATORY 9'I x 8'7