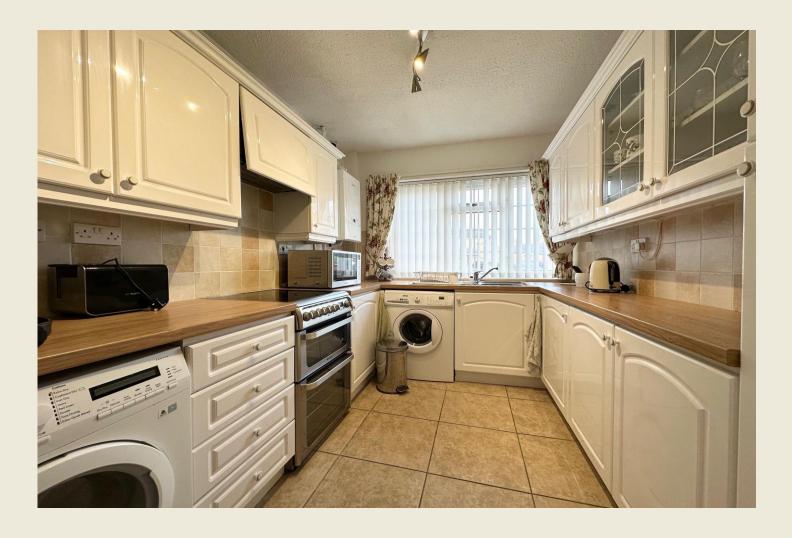

The excellent well appointed two bedroom detached true bungalow has been well maintained & benefits both a modern kitchen and contemporary shower room.

The comfortable accommodation briefly comprises; Entrance Hall, Living Dining Room, Kitchen, Contemporary Shower Room, Bedroom One, Bedroom Two, Conservatory.

Internationally famous football teams, theatres and concert halls are just some of the many attractions.

THE ACCOMMODATION:-

With approximate dimensions, comprises;

ENTRANCE HALL

KITCHEN 12'0 x 7'6

SHOWER ROOM 6'10 x 5'6