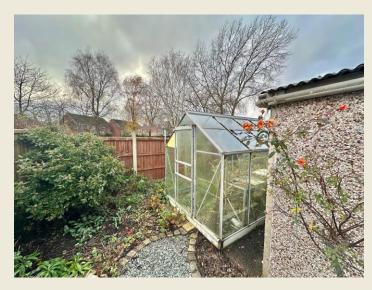

Externally, there is an ample driveway being ideal for those seeking off road parking. The slate chippings to the front garden with raised planted bed enable easy maintenance whilst a carport to the side certainly facilitates easier access. The enclosed rear garden is again presented in a relatively low maintenance style with slate chippings, patio & seating space and a pleasant selection of shrubs and plants including Roses & Lavender. There is also a single detached garage which has been used as storage only and greenhouse set within the garden. (Though the garage is not presently accessible from the driveway, there is the potential to create vehicular access if required).

#### **EXTERIOR**

Externally, there is an ample driveway being ideal for those seeking off road parking. The slate chippings to the front garden with raised planted bed enable easy maintenance whilst a carport to the side certainly facilitates easier access. The enclosed rear garden is presented in a relatively low maintenance style with slate chippings, patio & seating space and pleasant selection of shrubs and plants including Roses & Lavender. Greenhouse.