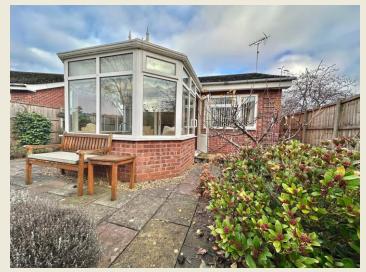

Externally, there is an ample driveway being ideal for those seeking off road parking. The slate chippings to the front garden with raised planted bed enable easy maintenance whilst a carport to the side certainly facilitates easier access. The enclosed rear garden is again presented in a relatively low maintenance style with slate chippings, patio & seating space and a pleasant selection of shrubs and plants including Roses & Lavender. There is also a single detached garage which has been used as storage only and greenhouse set within the garden. (Though the garage is not presently accessible from the driveway, there is the potential to create vehicular access if required).

#### **EXTERIOR**

Externally, there is an ample driveway being ideal for those seeking off road parking. The slate chippings to the front garden with raised planted bed enable easy maintenance whilst a carport to the side certainly facilitates easier access. The enclosed rear garden is presented in a relatively low maintenance style with slate chippings, patio & seating space and pleasant selection of shrubs and plants including Roses & Lavender. Greenhouse.