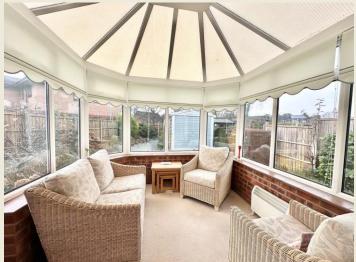

The excellent well appointed two bedroom detached true bungalow has been well maintained & benefits both a modern kitchen and contemporary shower room.

The comfortable accommodation briefly comprises; Entrance Hall, Living Dining Room, Kitchen, Contemporary Shower Room, Bedroom One, Bedroom Two, Conservatory.

# BEDROOM ONE 14'6 x 8'9

BEDROOM TWO / DINING ROOM 8'11  $\times$  8'10

CONSERVATORY 9'I x 8'7