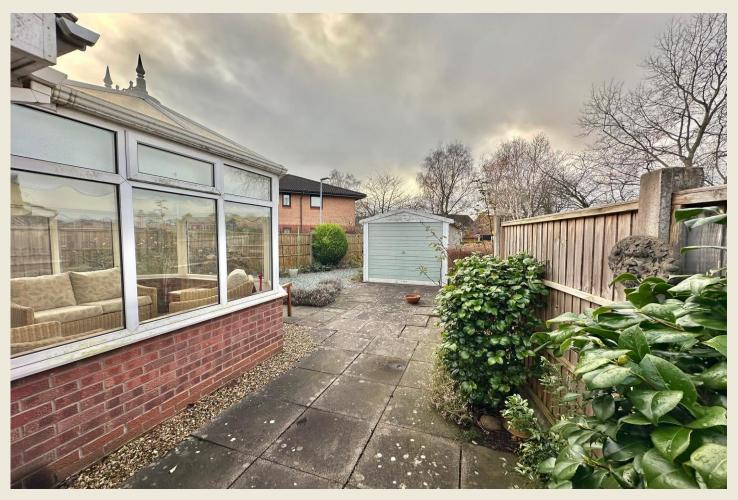

Externally, there is an ample driveway being ideal for those seeking off road parking. The slate chippings to the front garden with raised planted bed enable easy maintenance whilst a carport to the side certainly facilitates easier access. The enclosed rear garden is again presented in a relatively low maintenance style with slate chippings, patio & seating space and a pleasant selection of shrubs and plants including Roses & Lavender. There is also a single detached garage which has been used as storage only and greenhouse set within the garden. (Though the garage is not presently accessible from the driveway, there is the potential to create vehicular access if required).

#### **EXTERIOR**

Externally, there is an ample driveway being ideal for those seeking off road parking. The slate chippings to the front garden with raised planted bed enable easy maintenance whilst a carport to the side certainly facilitates easier access. The enclosed rear garden is presented in a relatively low maintenance style with slate chippings, patio & seating space and pleasant selection of shrubs and plants including Roses & Lavender. Greenhouse.

## DETACHED GARAGE / WORKSHOP 15'10 x 7'9

Though the garage is not presently accessible from the driveway, there is the potential to create vehicular access if required.