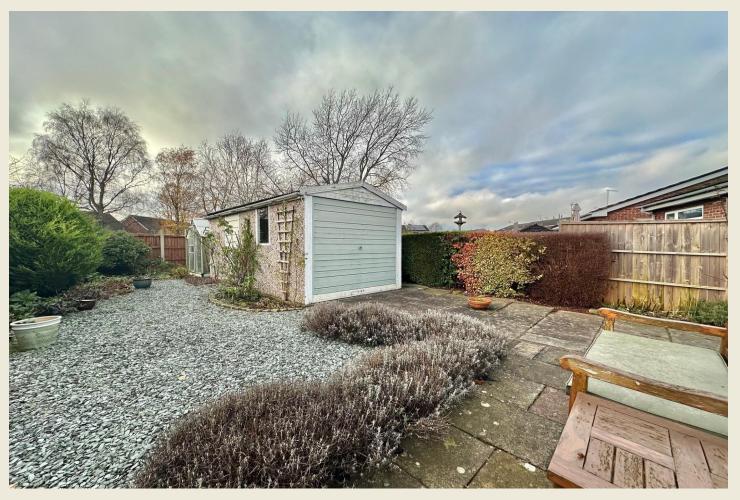

Externally, there is an ample driveway being ideal for those seeking off road parking. The slate chippings to the front garden with raised planted bed enable easy maintenance whilst a carport to the side certainly facilitates easier access. The enclosed rear garden is again presented in a relatively low maintenance style with slate chippings, patio & seating space and a pleasant selection of shrubs and plants including Roses & Lavender. There is also a single detached garage which has been used as storage only and greenhouse set within the garden. (Though the garage is not presently accessible from the driveway, there is the potential to create vehicular access if required).

#### **EXTERIOR**

Externally, there is an ample driveway being ideal for those seeking off road parking. The slate chippings to the front garden with raised planted bed enable easy maintenance whilst a carport to the side certainly facilitates easier access. The enclosed rear garden is presented in a relatively low maintenance style with slate chippings, patio & seating space and pleasant selection of shrubs and plants including Roses & Lavender. Greenhouse.

## DETACHED GARAGE / WORKSHOP 15'10 x 7'9

Though the garage is not presently accessible from the driveway, there is the potential to create vehicular access if required.