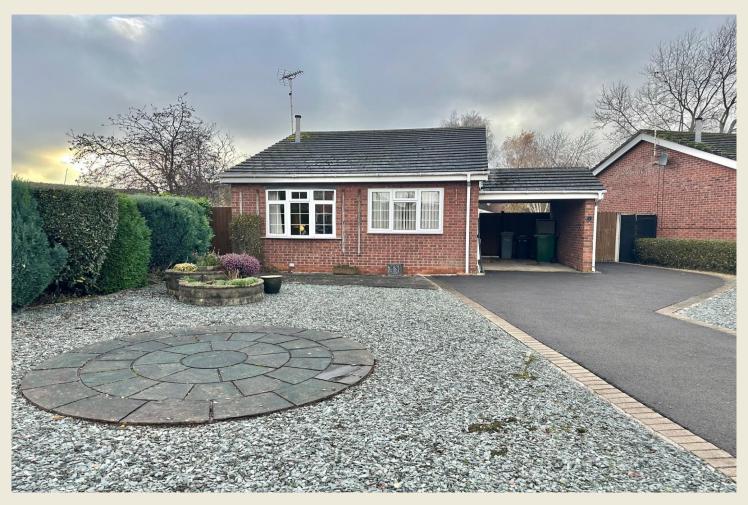

Externally, there is an ample driveway being ideal for those seeking off road parking. The slate chippings to the front garden with raised planted bed enable easy maintenance whilst a carport to the side certainly facilitates easier access. The enclosed rear garden is again presented in a relatively low maintenance style with slate chippings, patio & seating space and a pleasant selection of shrubs and plants including Roses & Lavender. There is also a single detached garage which has been used as storage only and greenhouse set within the garden. (Though the garage is not presently accessible from the driveway, there is the potential to create vehicular access if required).

#### **EXTERIOR**

Externally, there is an ample driveway being ideal for those seeking off road parking. The slate chippings to the front garden with raised planted bed enable easy maintenance whilst a carport to the side certainly facilitates easier access. The enclosed rear garden is presented in a relatively low maintenance style with slate chippings, patio & seating space and pleasant selection of shrubs and plants including Roses & Lavender. Greenhouse.

## DETACHED GARAGE / WORKSHOP 15'10 x 7'9

Though the garage is not presently accessible from the driveway, there is the potential to create vehicular access if required.