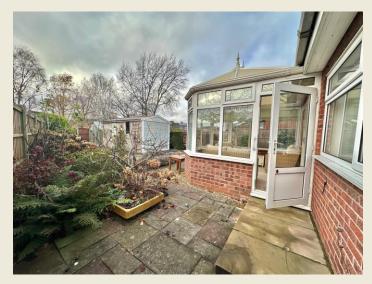

Externally, there is an ample driveway being ideal for those seeking off road parking. The slate chippings to the front garden with raised planted bed enable easy maintenance whilst a carport to the side certainly facilitates easier access. The enclosed rear garden is again presented in a relatively low maintenance style with slate chippings, patio & seating space and a pleasant selection of shrubs and plants including Roses & Lavender. There is also a single detached garage which has been used as storage only and greenhouse set within the garden. (Though the garage is not presently accessible from the driveway, there is the potential to create vehicular access if required).

#### **EXTERIOR**

Externally, there is an ample driveway being ideal for those seeking off road parking. The slate chippings to the front garden with raised planted bed enable easy maintenance whilst a carport to the side certainly facilitates easier access. The enclosed rear garden is presented in a relatively low maintenance style with slate chippings, patio & seating space and pleasant selection of shrubs and plants including Roses & Lavender. Greenhouse.