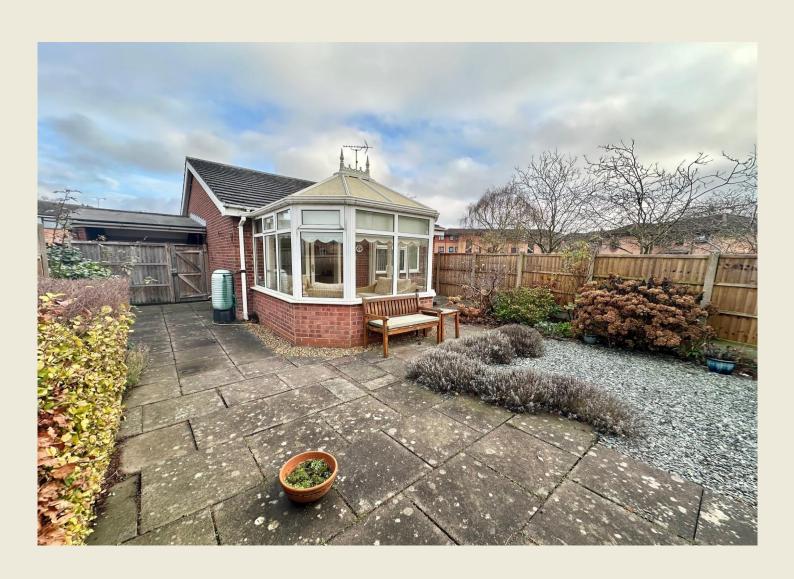

Externally, there is an ample driveway being ideal for those seeking off road parking. The slate chippings to the front garden with raised planted bed enable easy maintenance whilst a carport to the side certainly facilitates easier access. The enclosed rear garden is again presented in a relatively low maintenance style with slate chippings, patio & seating space and a pleasant selection of shrubs and plants including Roses & Lavender. There is also a single detached garage which has been used as storage only and greenhouse set within the garden. (Though the garage is not presently accessible from the driveway, there is the potential to create vehicular access if required).

#### **EXTERIOR**

Externally, there is an ample driveway being ideal for those seeking off road parking. The slate chippings to the front garden with raised planted bed enable easy maintenance whilst a carport to the side certainly facilitates easier access. The enclosed rear garden is presented in a relatively low maintenance style with slate chippings, patio & seating space and pleasant selection of shrubs and plants including Roses & Lavender. Greenhouse.