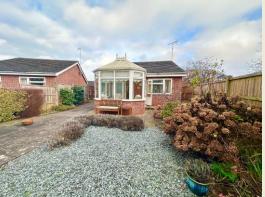

Externally, there is an ample driveway being ideal for those seeking off road parking. The slate chippings to the front garden with raised planted bed enable easy maintenance whilst a carport to the side certainly facilitates easier access. The enclosed rear garden is again presented in a relatively low maintenance style with slate chippings, patio & seating space and a pleasant selection of shrubs and plants including Roses & Lavender. There is also a single detached garage which has been used as storage only and greenhouse set within the garden. (Though the garage is not presently accessible from the driveway, there is the potential to create vehicular access if required).

# BEDROOM ONE 14'6 x 8'9

BEDROOM TWO / DINING ROOM 8'11  $\times$  8'10

CONSERVATORY 9'I x 8'7

#### **EXTERIOR**

Externally, there is an ample driveway being ideal for those seeking off road parking. The slate chippings to the front garden with raised planted bed enable easy maintenance whilst a carport to the side certainly facilitates easier access. The enclosed rear garden is presented in a relatively low maintenance style with slate chippings, patio & seating space and pleasant selection of shrubs and plants including Roses & Lavender. Greenhouse.