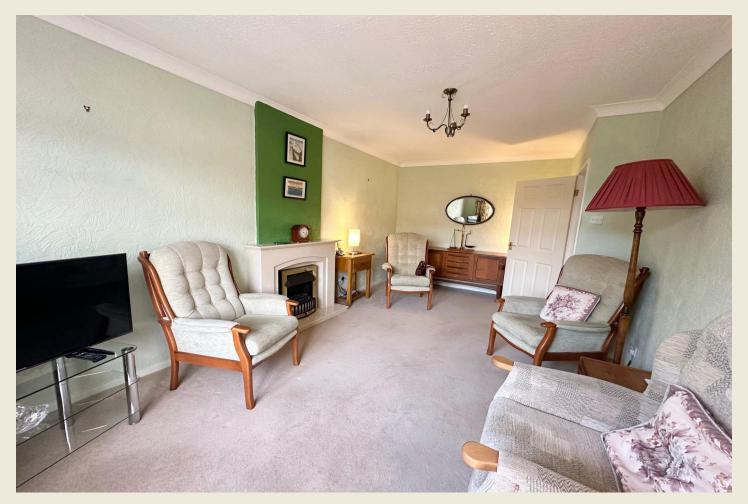

The excellent well appointed two bedroom detached true bungalow has been well maintained & benefits both a modern kitchen and contemporary shower room.

The comfortable accommodation briefly comprises; Entrance Hall, Living Dining Room, Kitchen, Contemporary Shower Room, Bedroom One, Bedroom Two, Conservatory.

Internationally famous football teams, theatres and concert halls are just some of the many attractions.

THE ACCOMMODATION:-

With approximate dimensions, comprises;

ENTRANCE HALL

KITCHEN 12'0 x 7'6

SHOWER ROOM 6'10 x 5'6

# BEDROOM ONE 14'6 x 8'9

BEDROOM TWO / DINING ROOM 8'11  $\times$  8'10

CONSERVATORY 9'I x 8'7