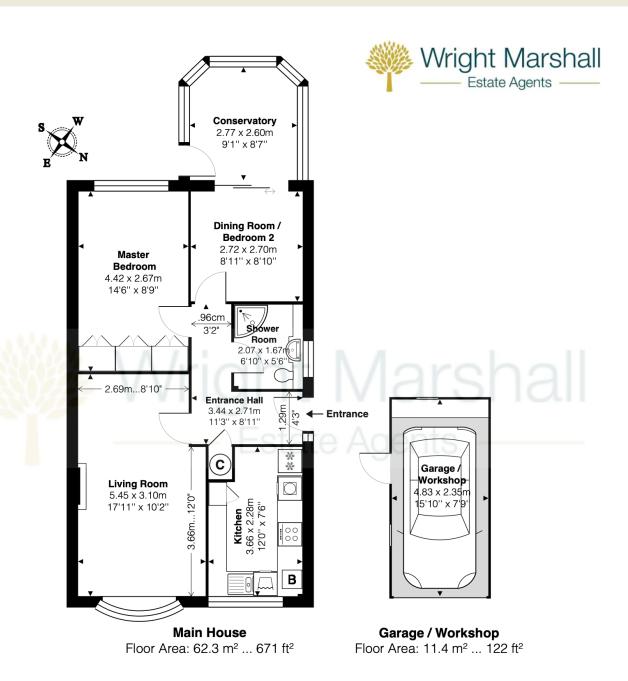

Internationally famous football teams, theatres and concert halls are just some of the many attractions.

THE ACCOMMODATION:-

With approximate dimensions, comprises;

ENTRANCE HALL

KITCHEN 12'0 x 7'6

SHOWER ROOM 6'10 x 5'6

# BEDROOM ONE 14'6 x 8'9

BEDROOM TWO / DINING ROOM 8'11  $\times$  8'10

CONSERVATORY 9'I x 8'7

## DETACHED GARAGE / WORKSHOP 15'10 x 7'9

Though the garage is not presently accessible from the driveway, there is the potential to create vehicular access if required.

# 33 SCAIFE ROAD, NANTWICH, CHESHIRE, CW5 5TS

Approximate Gross Internal Area: 73.7 m² ... 793 ft² Includes Garage / Workshop
Whilst every attempt has been made to ensure accuracy, all measurements are approximate, not to scale.
This floor plan is for illustrative purposes only and should be used as such by any prospective tenant or purchaser.
Floor plan produced by Leon Sancese from Green House EPC Ltd 2024. Copyright.