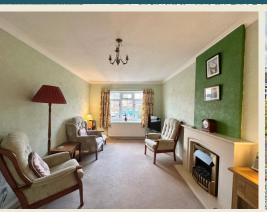

The excellent well appointed two bedroom detached true bungalow has been well maintained & benefits both a modern kitchen and contemporary shower room.

The comfortable accommodation briefly comprises; Entrance Hall, Living Dining Room, Kitchen, Contemporary Shower Room, Bedroom One, Bedroom Two, Conservatory.

# BEDROOM ONE 14'6 x 8'9

BEDROOM TWO / DINING ROOM 8'11  $\times$  8'10

CONSERVATORY 9'I x 8'7