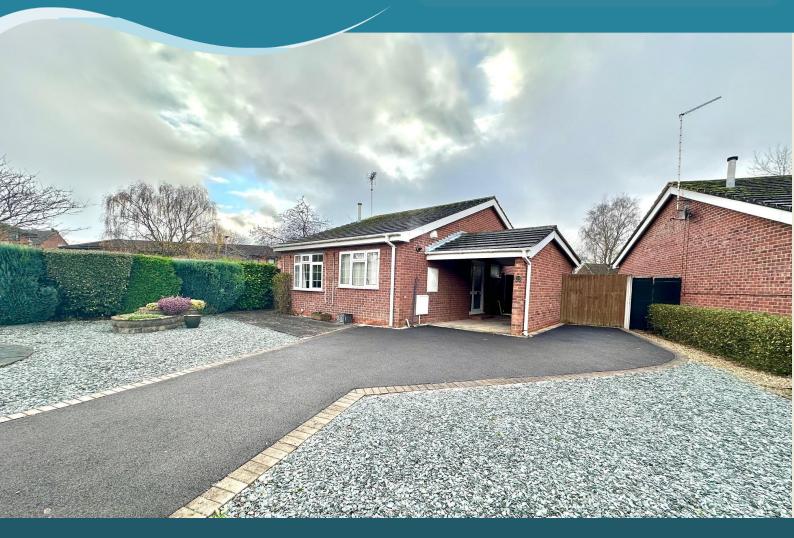

# Wright Marshall Estate Agents

33 SCAIFE ROAD | NANTWICH | CHESHIRE | CW5 5TS | OFFERS OVER £300,000

Located in a superb convenient position within a short walk of the town centre, and within a most popular residential 'no through road'.

Externally, there is an ample driveway being ideal for those seeking off road parking. The slate chippings to the front garden with raised planted bed enable easy maintenance whilst a carport to the side certainly facilitates easier access. The enclosed rear garden is again presented in a relatively low maintenance style with slate chippings, patio & seating space and a pleasant selection of shrubs and plants including Roses & Lavender. There is also a single detached garage which has been used as storage only and greenhouse set within the garden. (Though the garage is not presently accessible from the driveway, there is the potential to create vehicular access if required).

#### **EXTERIOR**

Externally, there is an ample driveway being ideal for those seeking off road parking. The slate chippings to the front garden with raised planted bed enable easy maintenance whilst a carport to the side certainly facilitates easier access. The enclosed rear garden is presented in a relatively low maintenance style with slate chippings, patio & seating space and pleasant selection of shrubs and plants including Roses & Lavender. Greenhouse.