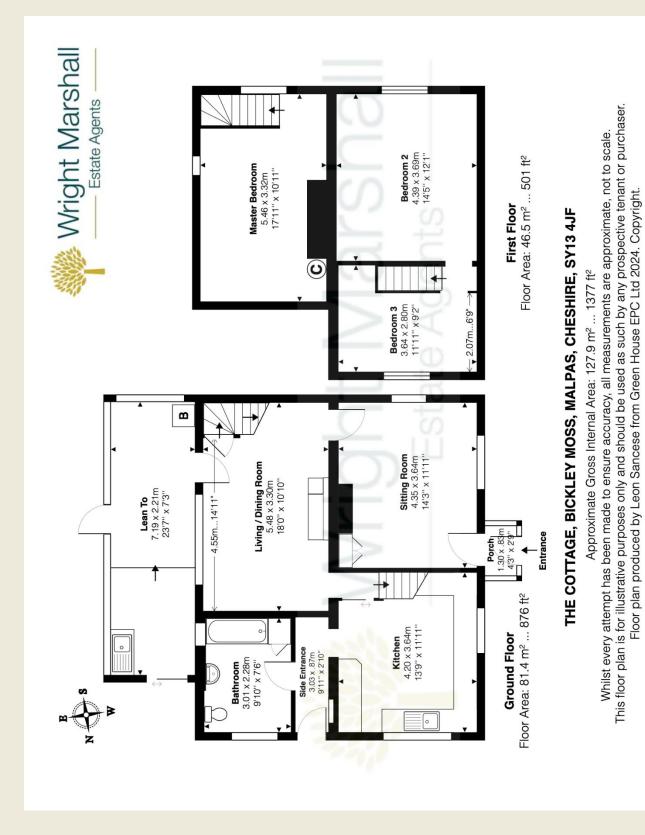

#### **NO CHAIN**

An intriguing & extremely unique opportunity to acquire a three bedroom detached cottage for modernisation & repair with gardens together with a former fuel station & garage (not trading). Situated in a rural location with pleasant views, there is much potential for the overall site. The surrounding area of Bickley Moss offers beautiful natural scenery, perfect for leisurely walks or outdoor activities.

The quaint cottage which requires comprehensive restoration could offer a wonderful comfortable home in a delightful countryside setting.

Vehicle entry is to be for domestic purposes only on the existing Lane situated to the side of the property which leads to the cottage & rear of the garage itself.

THREE BEDROOM DETACHED COTTAGE:-

**EPC RATING (COTTAGE): F** 

COUNCIL TAX BAND: D

FORMER GARAGE FUEL STATION:-Numerous outbuildings, original office & workshops etc.