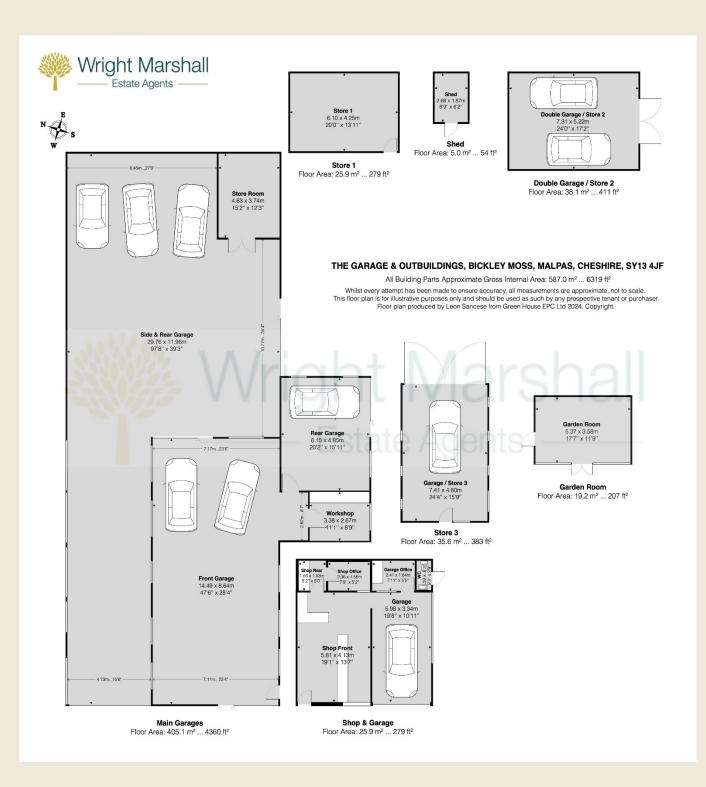

COUNCIL TAX BAND: D

FORMER GARAGE FUEL STATION:-Numerous outbuildings, original office & workshops etc.