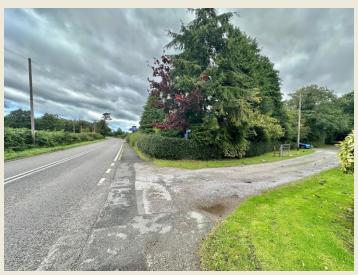

#### **DIRECTIONS**

Proceed out of Nantwich along Welsh Row proceeding to the hamlet of Acton. Turn left by the historic church into Monks Lane & continue following the A534 Wrexham Road, through Burland & Faddiley. Upon reaching the junction with the A49, turn left onto the A49 itself & proceed. The garage & cottage hidden behind trees will be located on the left hand side.

#### **LOCATION**

The property stands in a rural location with Cholmondeley Castle & The Cholmondeley Arms within the locality. There are pleasant views & countryside surrounding the site itself.