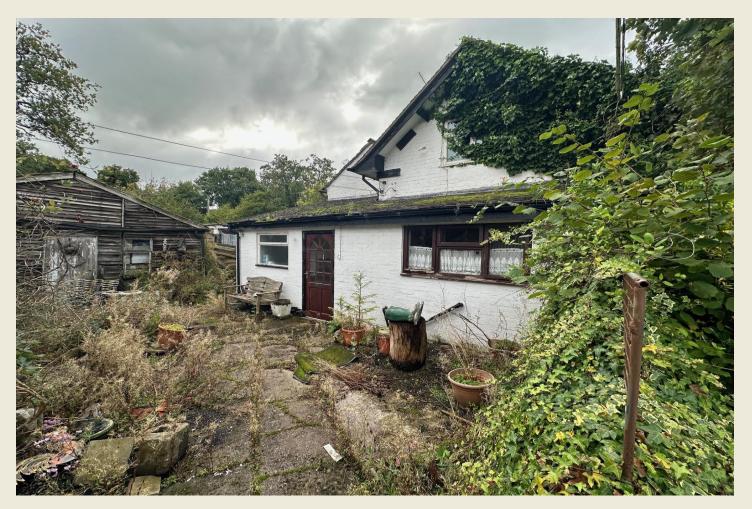

#### **NO CHAIN**

An intriguing & extremely unique opportunity to acquire a three bedroom detached cottage for modernisation & repair with gardens together with a former fuel station & garage (not trading). Situated in a rural location with pleasant views, there is much potential for the overall site. The surrounding area of Bickley Moss offers beautiful natural scenery, perfect for leisurely walks or outdoor activities.

The quaint cottage which requires comprehensive restoration could offer a wonderful comfortable home in a delightful countryside setting.

Vehicle entry is to be for domestic purposes only on the existing Lane situated to the side of the property which leads to the cottage & rear of the garage itself.

THREE BEDROOM DETACHED COTTAGE:-

**EPC RATING (COTTAGE): F** 