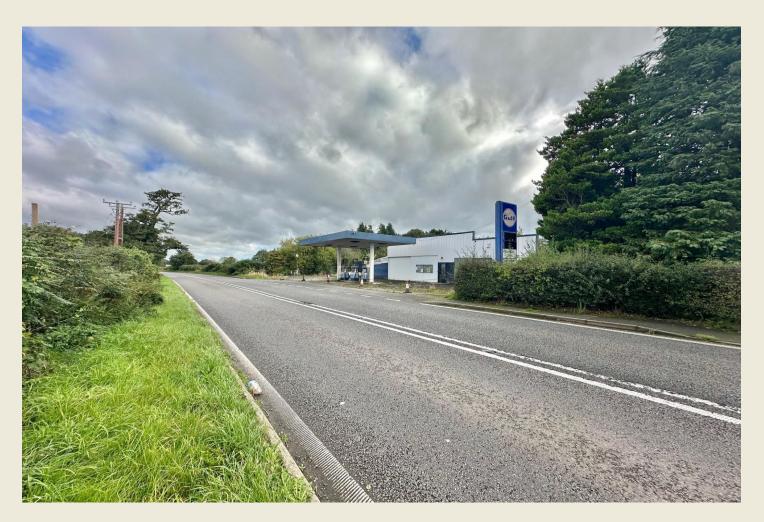

#### **NO CHAIN**

An intriguing & extremely unique opportunity to acquire a three bedroom detached cottage for modernisation & repair with gardens together with a former fuel station & garage (not trading). Situated in a rural location with pleasant views, there is much potential for the overall site. The surrounding area of Bickley Moss offers beautiful natural scenery, perfect for leisurely walks or outdoor activities.

#### **DIRECTIONS**

Proceed out of Nantwich along Welsh Row proceeding to the hamlet of Acton. Turn left by the historic church into Monks Lane & continue following the A534 Wrexham Road, through Burland & Faddiley. Upon reaching the junction with the A49, turn left onto the A49 itself & proceed. The garage & cottage hidden behind trees will be located on the left hand side.

#### **LOCATION**

The property stands in a rural location with Cholmondeley Castle & The Cholmondeley Arms within the locality. There are pleasant views & countryside surrounding the site itself.