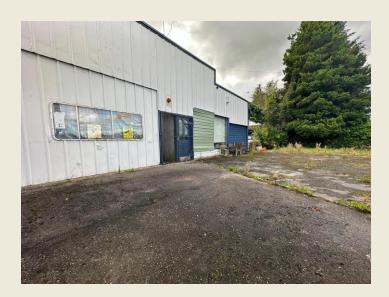

COUNCIL TAX BAND: D

FORMER GARAGE FUEL STATION:-Numerous outbuildings, original office & workshops etc.