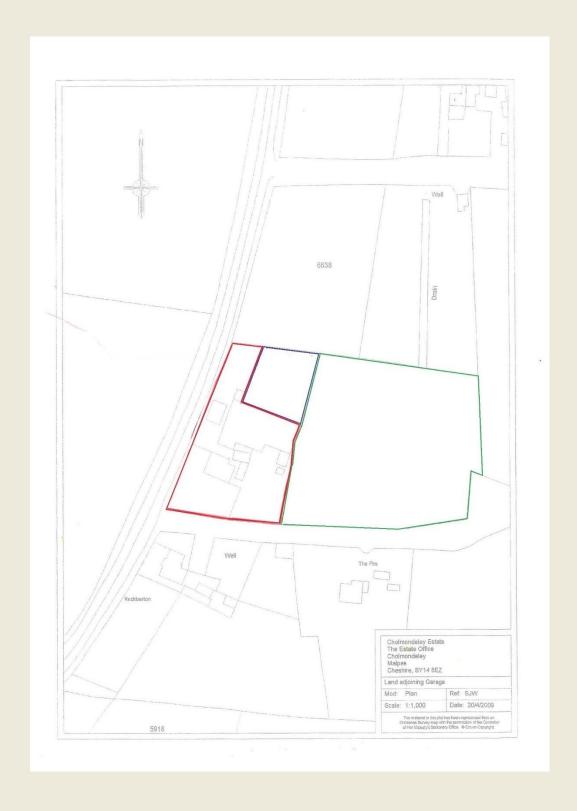

Indicative site plan showing the red outline of the garage & cottage (the blue & green areas denote land rented from Cholmondeley Estate which are not included in the sale

Wright Marshall Estate Agents