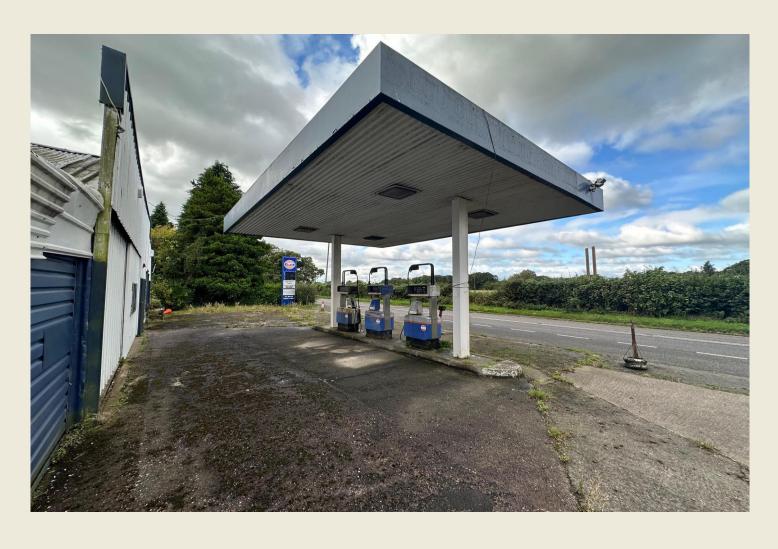

#### **NO CHAIN**

An intriguing & extremely unique opportunity to acquire a three bedroom detached cottage for modernisation & repair with gardens together with a former fuel station & garage (not trading). Situated in a rural location with pleasant views, there is much potential for the overall site. The surrounding area of Bickley Moss offers beautiful natural scenery, perfect for leisurely walks or outdoor activities.

COUNCIL TAX BAND: D

FORMER GARAGE FUEL STATION:-Numerous outbuildings, original office & workshops etc.