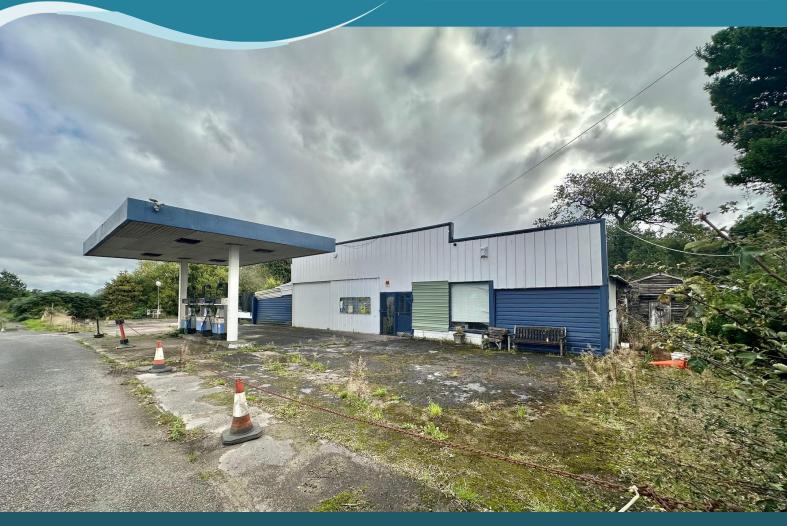

#### **NO CHAIN**

An intriguing & extremely unique opportunity to acquire a three bedroom detached cottage for modernisation & repair with gardens together with a former fuel station & garage (not trading). Situated in a rural location with pleasant views, there is much potential for the overall site. The surrounding area of Bickley Moss offers beautiful natural scenery, perfect for leisurely walks or outdoor activities.

COUNCIL TAX BAND: D

FORMER GARAGE FUEL STATION:-Numerous outbuildings, original office & workshops etc.