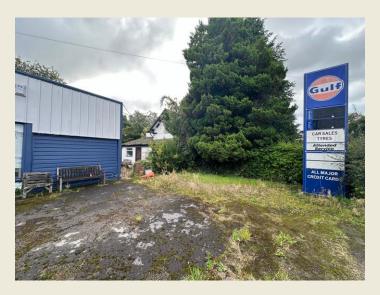

#### **NO CHAIN**

An intriguing & extremely unique opportunity to acquire a three bedroom detached cottage for modernisation & repair with gardens together with a former fuel station & garage (not trading). Situated in a rural location with pleasant views, there is much potential for the overall site. The surrounding area of Bickley Moss offers beautiful natural scenery, perfect for leisurely walks or outdoor activities.

COUNCIL TAX BAND: D

FORMER GARAGE FUEL STATION:-Numerous outbuildings, original office & workshops etc.