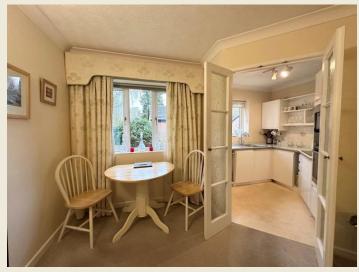

#### LIVING DINING ROOM 19'0 × 10'9

FITTED KITCHEN 8'4 x 7'9

SHOWER ROOM 6'9 x 5'6