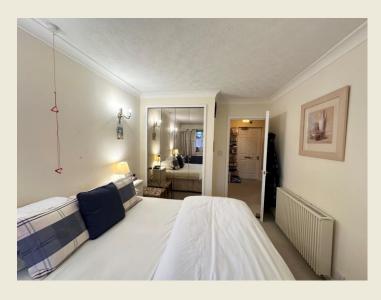

Briefly comprising: Hall with two built in cupboards, spacious Living Room, Kitchen, Bedroom One with fitted & built in furniture, Shower Room.

The retirement building also offers a recently redecorated residents Lounge together with Laundry Room and Guest suite for residents visitors. Residents car park (spaces upon request through the managing company) & visitor spaces. UPVC D.G. & upgraded electric heating (with digital thermostat).

#### LIVING DINING ROOM 19'0 × 10'9

FITTED KITCHEN 8'4 x 7'9

SHOWER ROOM 6'9 x 5'6

#### BEDROOM 15'9 x 9'2