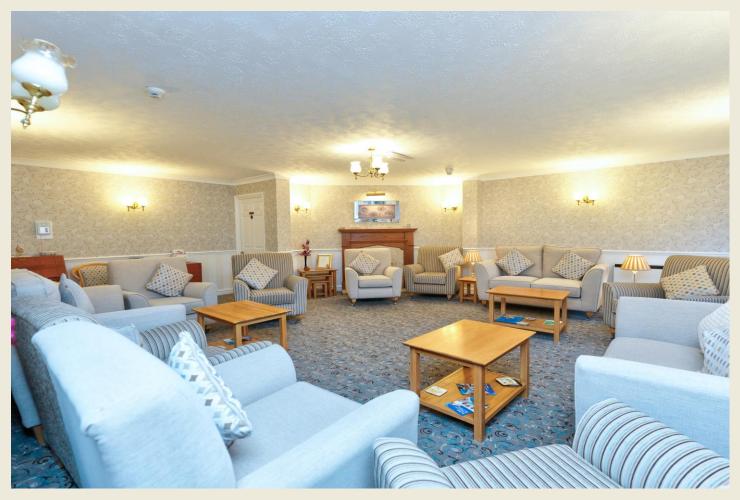

Briefly comprising: Hall with two built in cupboards, spacious Living Room, Kitchen, Bedroom One with fitted & built in furniture, Shower Room.

The retirement building also offers a recently redecorated residents Lounge together with Laundry Room and Guest suite for residents visitors. Residents car park (spaces upon request through the managing company) & visitor spaces. UPVC D.G. & upgraded electric heating (with digital thermostat).

#### RESIDENTS LOUNGE (SEE ABOVE)

THE ACCOMMODATION:-With approximate dimensions, comprises;