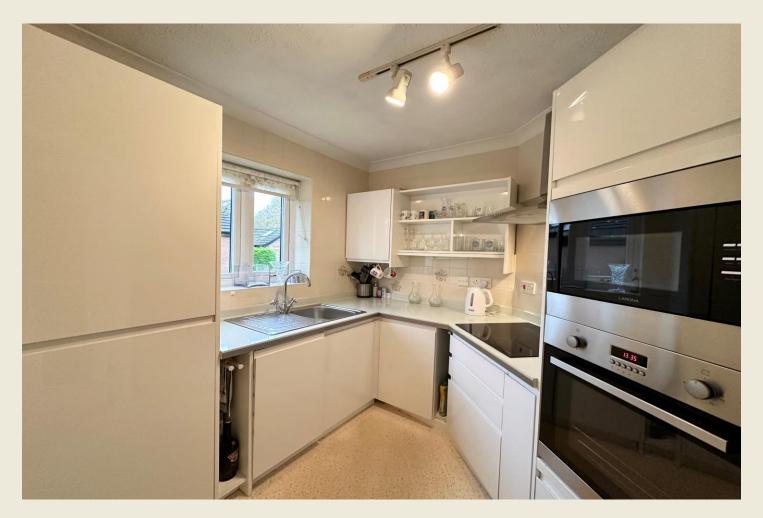

#### LIVING DINING ROOM 19'0 × 10'9

FITTED KITCHEN 8'4 x 7'9

SHOWER ROOM 6'9 x 5'6