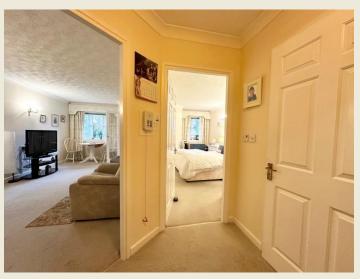

#### APARTMENT ENTRANCE HALL 7'10 × 6'10 Built in storage cupboard: 6'2 × 2'10

#### BEDROOM 15'9 x 9'2