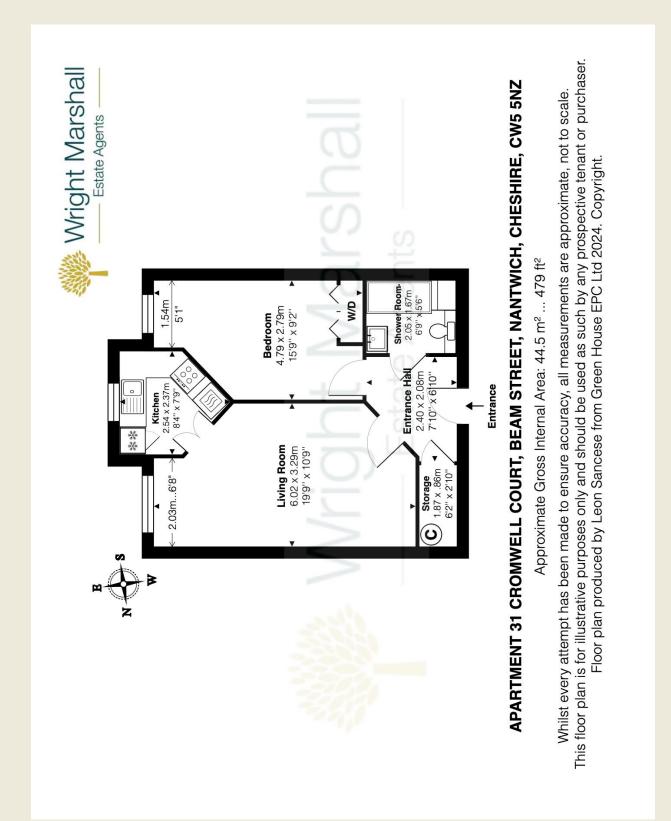

#### APARTMENT ENTRANCE HALL 7'10 × 6'10 Built in storage cupboard: 6'2 × 2'10

#### LIVING DINING ROOM 19'0 × 10'9

FITTED KITCHEN 8'4 x 7'9

SHOWER ROOM 6'9 x 5'6

#### BEDROOM 15'9 x 9'2