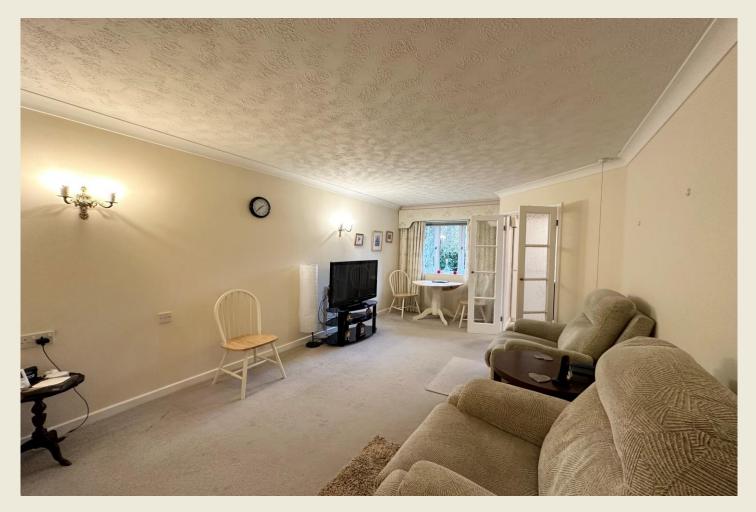

#### LIVING DINING ROOM 19'0 × 10'9

FITTED KITCHEN 8'4 x 7'9

SHOWER ROOM 6'9 x 5'6