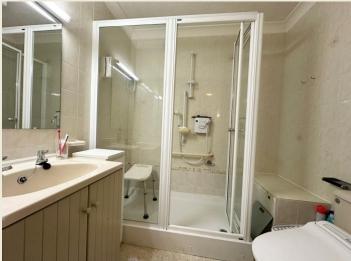

#### LIVING DINING ROOM 19'0 × 10'9

FITTED KITCHEN 8'4 x 7'9

SHOWER ROOM 6'9 x 5'6