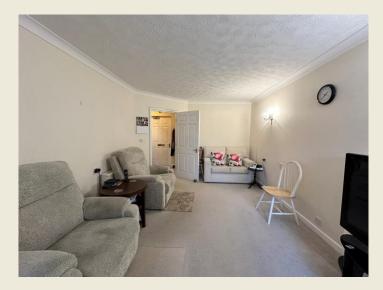

#### LIVING DINING ROOM 19'0 × 10'9

FITTED KITCHEN 8'4 x 7'9

SHOWER ROOM 6'9 x 5'6