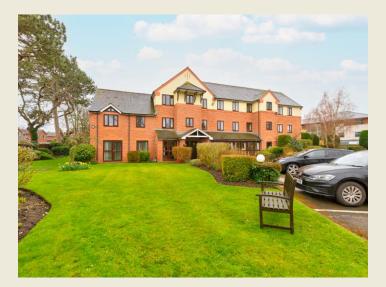

# Wright Marshall

31 CROMWELL COURT | BEAM STREET | NANTWICH | CHESHIRE | CW5 5NZ | OIRO £120,000

#### **CROMWELL COURT**

Cromwell Court was constructed by McCarthy & Stone (Developments) Ltd and comprises 42 properties arranged over 3 floors each served by lift.

The Visiting House Manager can be contacted from various points within each property in the case of an emergency.

#### **EXTERIOR**

The immaculate lawned gardens offer a delightful place to relax in and are bordered by deep stocked flower beds, specimen shrubs, plants and trees. Residents parking within the car park in front of the building – spaces available upon request direct to the managing agent.