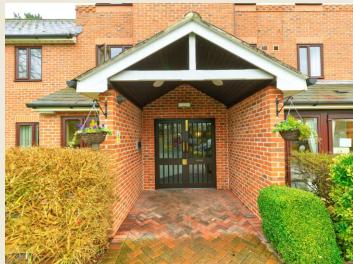

The main entrance will be observed to the front of the building itself where the residents car park & visitors spaces will be found. The apartment is accessed through the main lobby & lounge area, via stairs or lift to the first floor.

#### RESIDENTS INTERCOM MAIN ENTRANCE With secure glazed doors and central intercom system.