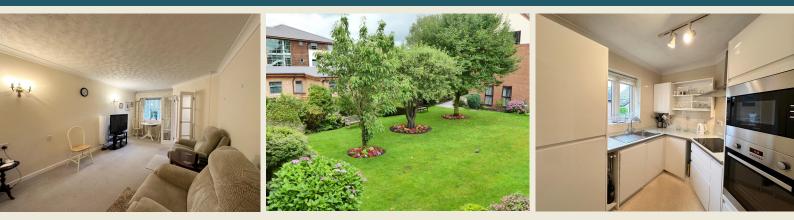

Briefly comprising: Hall with two built in cupboards, spacious Living Room, Kitchen, Bedroom One with fitted & built in furniture, Shower Room.

The retirement building also offers a recently redecorated residents Lounge together with Laundry Room and Guest suite for residents visitors. Residents car park (spaces upon request through the managing company) & visitor spaces. UPVC D.G. & upgraded electric heating (with digital thermostat).

#### RESIDENTS LOUNGE (SEE ABOVE)

THE ACCOMMODATION:-With approximate dimensions, comprises;

#### LIVING DINING ROOM 19'0 × 10'9

FITTED KITCHEN 8'4 x 7'9

SHOWER ROOM 6'9 x 5'6

#### **EXTERIOR**

The immaculate lawned gardens offer a delightful place to relax in and are bordered by deep stocked flower beds, specimen shrubs, plants and trees. Residents parking within the car park in front of the building – spaces available upon request direct to the managing agent.