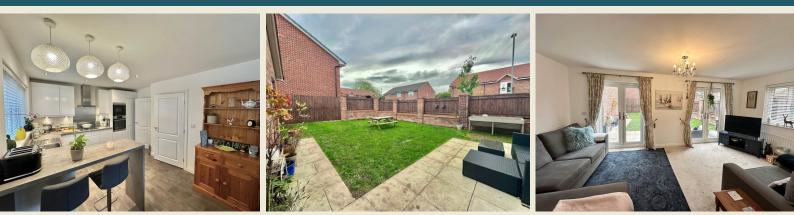

THE ACCOMMODATION:-With approximate dimensions, comprises;

ENTRANCE HALL

CLOAKS WC

LIVING ROOM

KITCHEN DINER

#### UTILITY ROOM

FIRST FLOOR LANDING

MASTER BEDROOM ONE

#### EXTERIOR

An excellent corner plot with lawned frontage & paved pathway to the entrance door. Extensive Tarmacadam driveway to the side of the property providing ample off road parking which leads to the SINGLE GARAGE. Boasting an attractive walled rear garden there is a good size enclosed lawn with paved patio.