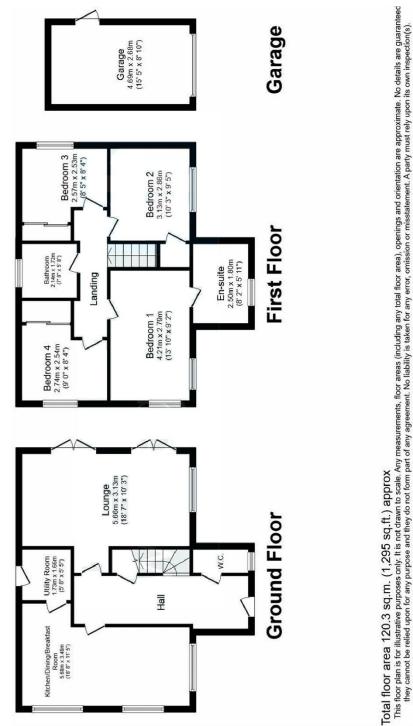

THE ACCOMMODATION:-With approximate dimensions, comprises;

ENTRANCE HALL

CLOAKS WC

LIVING ROOM

KITCHEN DINER

#### UTILITY ROOM

FIRST FLOOR LANDING

MASTER BEDROOM ONE

#### ENSUITE SHOWER ROOM

BEDROOM TWO

BATHROOM

BEDROOM FOUR

#### EXTERIOR

An excellent corner plot with lawned frontage & paved pathway to the entrance door. Extensive Tarmacadam driveway to the side of the property providing ample off road parking which leads to the SINGLE GARAGE. Boasting an attractive walled rear garden there is a good size enclosed lawn with paved patio.