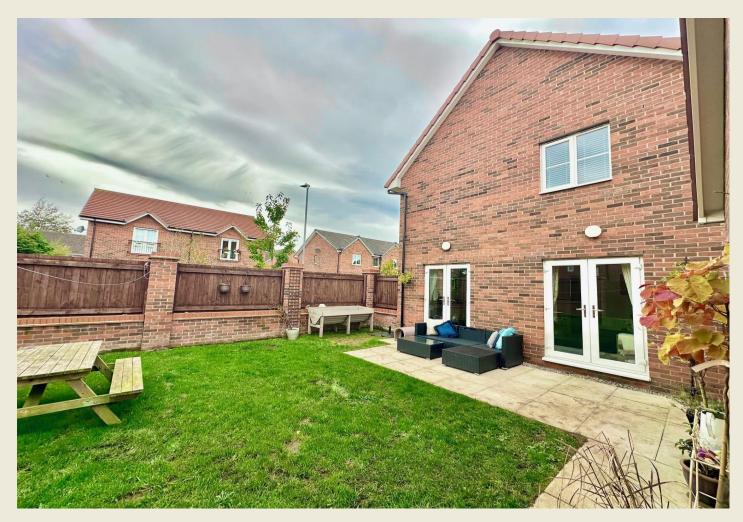

Located in the charming village of Willaston schools, local amenities & transport links are within easy reach. Boasting a safe & secure part walled rear garden, excellent driveway for approx three vehicles & single garage.

#### EXTERIOR

An excellent corner plot with lawned frontage & paved pathway to the entrance door. Extensive Tarmacadam driveway to the side of the property providing ample off road parking which leads to the SINGLE GARAGE. Boasting an attractive walled rear garden there is a good size enclosed lawn with paved patio.