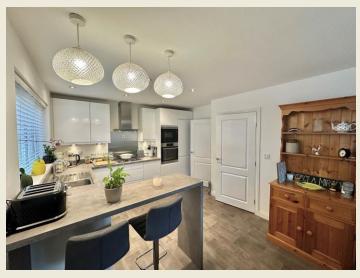

THE ACCOMMODATION:-With approximate dimensions, comprises;

ENTRANCE HALL

CLOAKS WC

LIVING ROOM

KITCHEN DINER

#### UTILITY ROOM

FIRST FLOOR LANDING

MASTER BEDROOM ONE