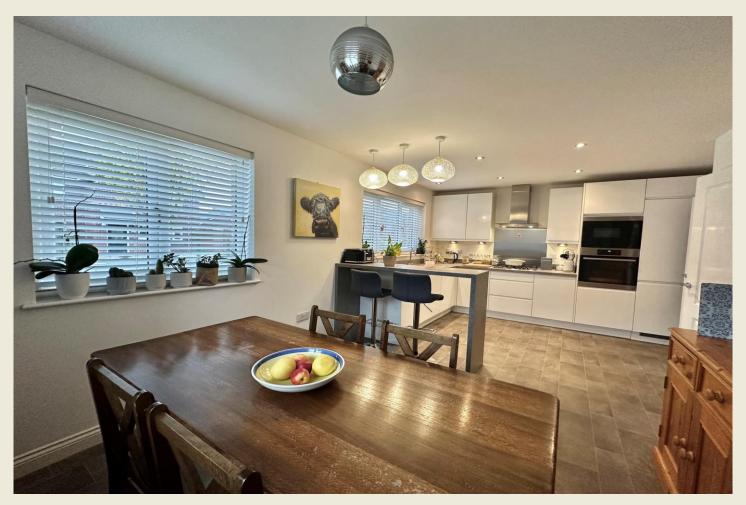

THE ACCOMMODATION:-With approximate dimensions, comprises;

ENTRANCE HALL

CLOAKS WC

LIVING ROOM

KITCHEN DINER