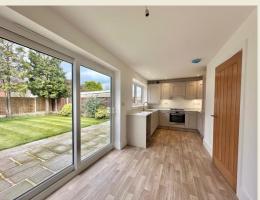

Providing meticulous 'new build' specification accommodation now over two floors, immediate occupation is available. The stunning specification features chic styling combined with versatility.

The fine accommodation briefly comprises; Entrance Hall with stairs rising to the first floor, Living Room, Kitchen Diner, Bedroom Three, Bathroom.

THE ACCOMMODATION:-

With approximate dimensions, comprises;

ENTRANCE HALL 13'8 x 10'0

LIVING ROOM 13'6 x 10'3

BEDROOM THREE 11'1 x 9'2

BATHROOM 6'6 x 6'0

KITCHEN DINER 20'0 x 9'0

FIRST FLOOR LANDING