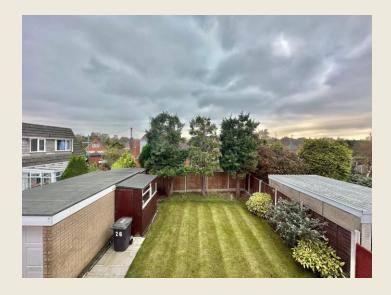

### **EXTERIOR**

With an extensive long paved & gravelled driveway to the front together with a neat lawn with front border area. There is also an incredibly easy maintenance rear garden with lawn, highly attractive newly laid paved entertaining patio and detached single garage with additional workshop space all of which enjoys a good degree of privacy.