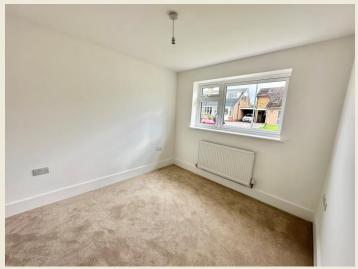

THE ACCOMMODATION:-

With approximate dimensions, comprises;

ENTRANCE HALL 13'8 x 10'0

LIVING ROOM 13'6 x 10'3

BEDROOM THREE 11'1 x 9'2

BATHROOM 6'6 x 6'0

KITCHEN DINER 20'0 x 9'0

FIRST FLOOR LANDING

BEDROOM ONE 20'0 x 10'9

BEDROOM TWO 20'0  $\times$  7'4