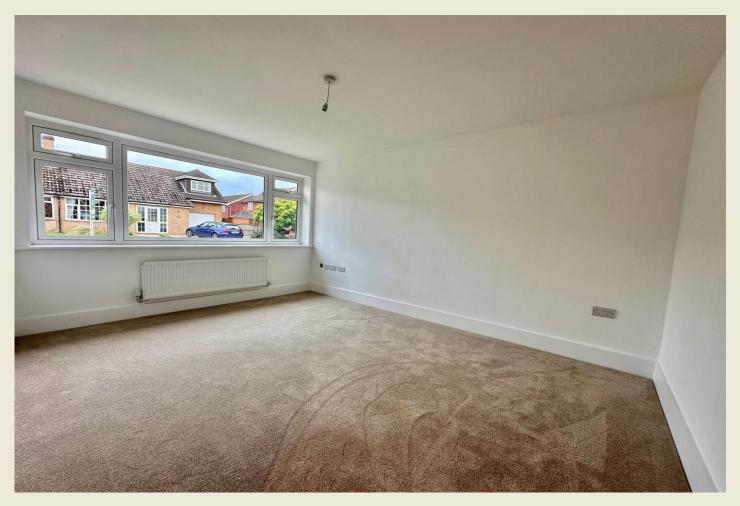

THE ACCOMMODATION:-

With approximate dimensions, comprises;

ENTRANCE HALL 13'8 x 10'0

LIVING ROOM 13'6 x 10'3

BEDROOM THREE 11'1 x 9'2

BATHROOM 6'6 x 6'0

KITCHEN DINER 20'0 x 9'0

FIRST FLOOR LANDING

BEDROOM ONE 20'0 x 10'9

BEDROOM TWO 20'0  $\times$  7'4