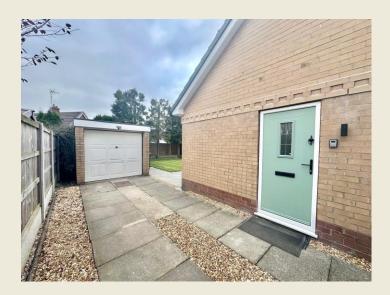

### **EXTERIOR**

With an extensive long paved & gravelled driveway to the front together with a neat lawn with front border area. There is also an incredibly easy maintenance rear garden with lawn, highly attractive newly laid paved entertaining patio and detached single garage with additional workshop space all of which enjoys a good degree of privacy.

# DETACHED SINGLE GARAGE 16'4 x 12'0

Up an over door, power and extended side section with windows. The garage opens into a wooden shed/store.

WORKSHOP 7'11 x 7'9

**EPC RATING: C** 

COUNCIL TAX BAND: C