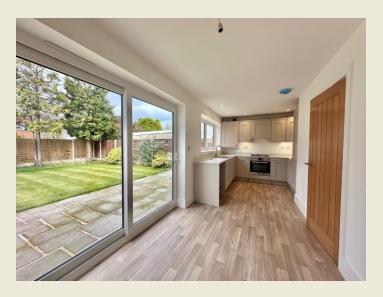

### **EXTERIOR**

With an extensive long paved & gravelled driveway to the front together with a neat lawn with front border area. There is also an incredibly easy maintenance rear garden with lawn, highly attractive newly laid paved entertaining patio and detached single garage with additional workshop space all of which enjoys a good degree of privacy.