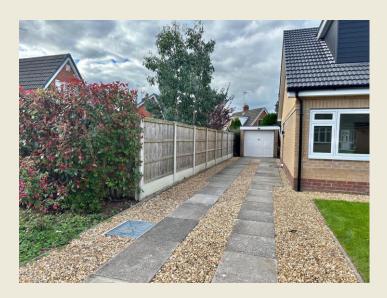

### **EXTERIOR**

With an extensive long paved & gravelled driveway to the front together with a neat lawn with front border area. There is also an incredibly easy maintenance rear garden with lawn, highly attractive newly laid paved entertaining patio and detached single garage with additional workshop space all of which enjoys a good degree of privacy.

# DETACHED SINGLE GARAGE 16'4 x 12'0

Up an over door, power and extended side section with windows. The garage opens into a wooden shed/store.

WORKSHOP 7'11 x 7'9

**EPC RATING: C** 

COUNCIL TAX BAND: C