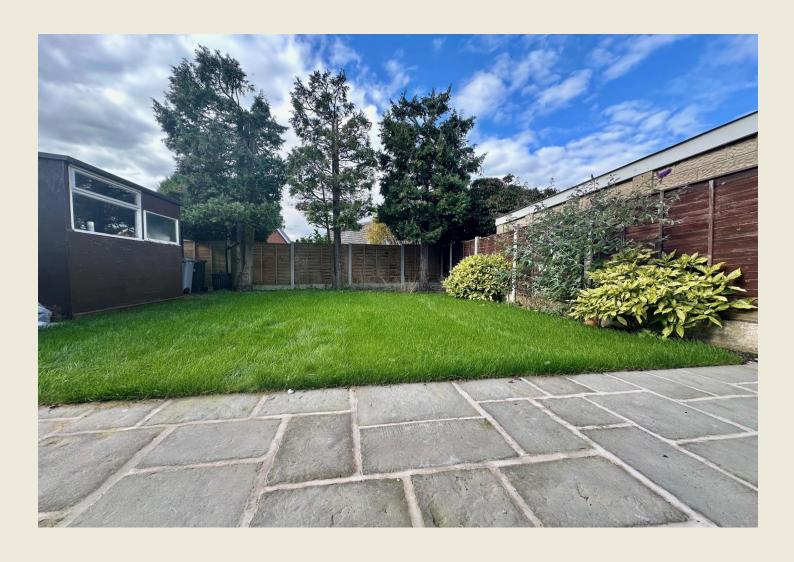

### **EXTERIOR**

With an extensive long paved & gravelled driveway to the front together with a neat lawn with front border area. There is also an incredibly easy maintenance rear garden with lawn, highly attractive newly laid paved entertaining patio and detached single garage with additional workshop space all of which enjoys a good degree of privacy.