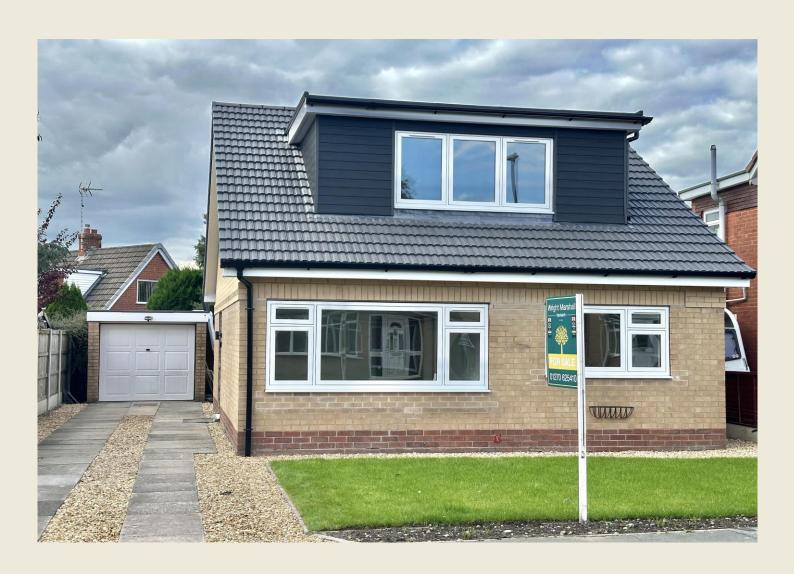

# Wright Marshall Estate Agents

26 CARROLL DRIVE | WISTASTON | CHESHIRE | CW2 8DH | OIRO £350,000

An excellent Three Bedroom, Two Bathroom Detached Dormer Bungalow having just had an inspiring and comprehensive full scheme of renovation completed together with a total first floor addition.

Providing meticulous 'new build' specification accommodation now over two floors, immediate occupation is available. The stunning specification features chic styling combined with versatility.

The fine accommodation briefly comprises; Entrance Hall with stairs rising to the first floor, Living Room, Kitchen Diner, Bedroom Three, Bathroom.

First Floor Landing, Bedroom One, Bedroom Two, Shower Room.

With an extensive long paved & gravelled driveway to the front together with a neat lawn with front border area. There is also an incredibly easy maintenance rear garden with lawn, highly attractive newly laid paved entertaining patio and detached single garage with additional workshop space all of which enjoys a good degree of privacy.

### **EXTERIOR**

With an extensive long paved & gravelled driveway to the front together with a neat lawn with front border area. There is also an incredibly easy maintenance rear garden with lawn, highly attractive newly laid paved entertaining patio and detached single garage with additional workshop space all of which enjoys a good degree of privacy.