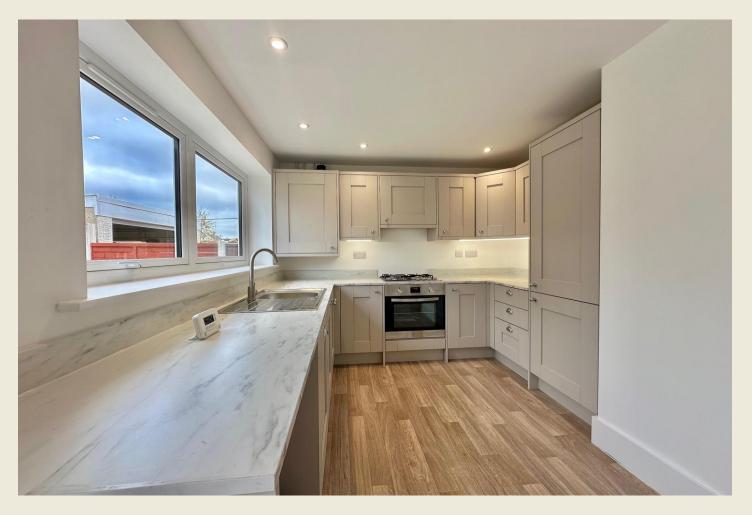

THE ACCOMMODATION:-

With approximate dimensions, comprises;

ENTRANCE HALL 13'8 x 10'0

LIVING ROOM 13'6 x 10'3

BEDROOM THREE 11'1 x 9'2

BATHROOM 6'6 x 6'0

KITCHEN DINER 20'0 x 9'0

FIRST FLOOR LANDING