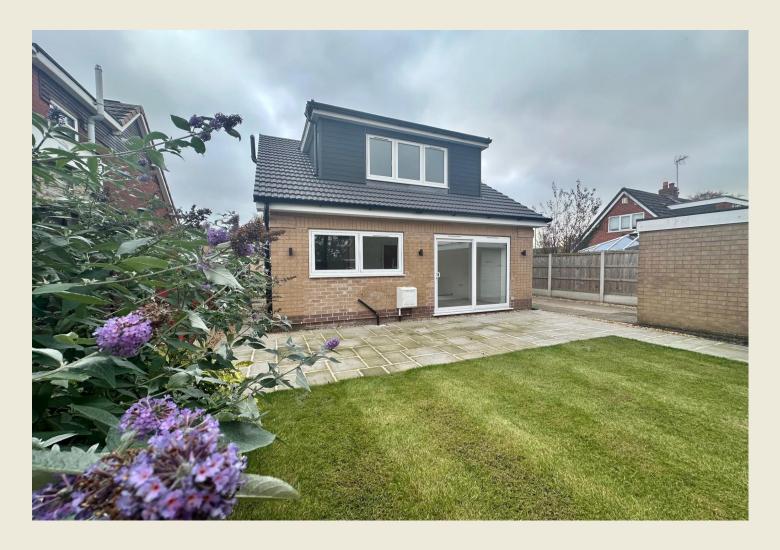

# Wright Marshall Estate Agents

26 CARROLL DRIVE | WISTASTON | CHESHIRE | CW2 8DH | OIRO £350,000

An excellent Three Bedroom, Two Bathroom Detached Dormer Bungalow having just had an inspiring and comprehensive full scheme of renovation completed together with a total first floor addition.

First Floor Landing, Bedroom One, Bedroom Two, Shower Room.

With an extensive long paved & gravelled driveway to the front together with a neat lawn with front border area. There is also an incredibly easy maintenance rear garden with lawn, highly attractive newly laid paved entertaining patio and detached single garage with additional workshop space all of which enjoys a good degree of privacy.

### **EXTERIOR**

With an extensive long paved & gravelled driveway to the front together with a neat lawn with front border area. There is also an incredibly easy maintenance rear garden with lawn, highly attractive newly laid paved entertaining patio and detached single garage with additional workshop space all of which enjoys a good degree of privacy.