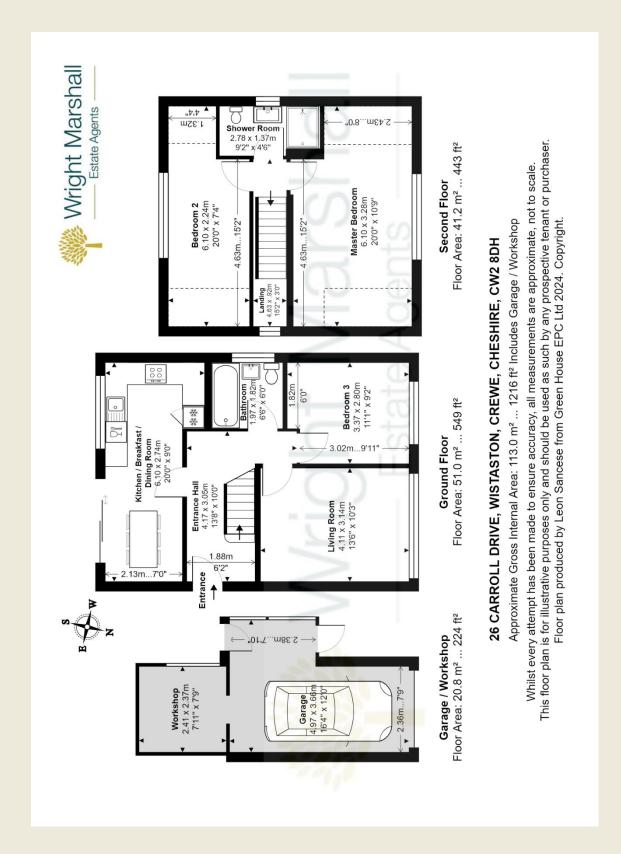

THE ACCOMMODATION:-

With approximate dimensions, comprises;

ENTRANCE HALL 13'8 x 10'0

LIVING ROOM 13'6 x 10'3

BEDROOM THREE 11'1 x 9'2

BATHROOM 6'6 x 6'0

KITCHEN DINER 20'0 x 9'0

FIRST FLOOR LANDING

BEDROOM ONE 20'0 x 10'9

BEDROOM TWO 20'0  $\times$  7'4

### SHOWER ROOM 9'2 x 4'6

# DETACHED SINGLE GARAGE 16'4 x 12'0

Up an over door, power and extended side section with windows. The garage opens into a wooden shed/store.

WORKSHOP 7'11 x 7'9

**EPC RATING: C** 

COUNCIL TAX BAND: C