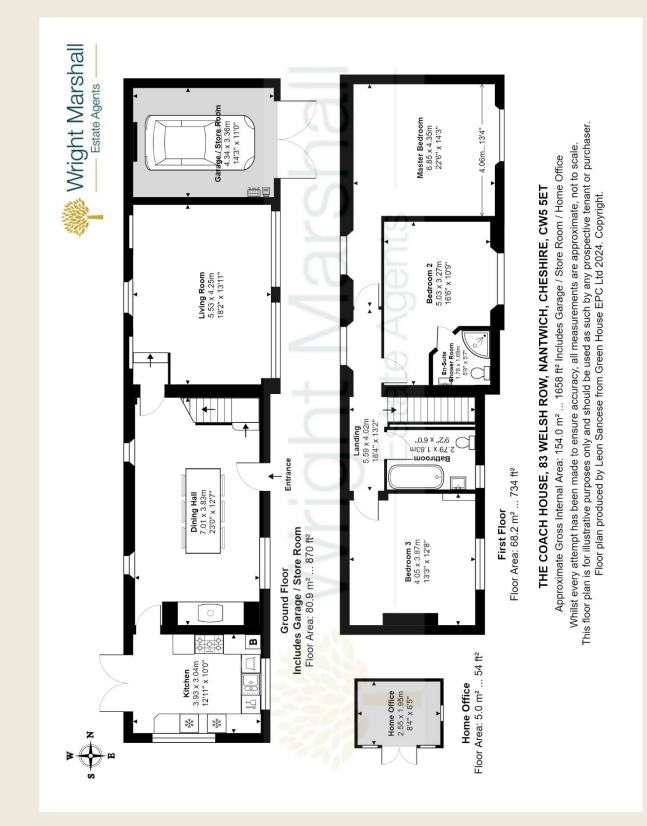

#### THE ACCOMMODATION:-

With approximate dimensions, comprises;

#### DINING ROOM

KITCHEN

LIVING ROOM

FIRST FLOOR LANDING

BEDROOM ONE

ENSUITE SHOWER ROOM

BEDROOM TWO

BATHROOM

#### **BEDROOM THREE**

#### INTEGRAL GARAGE / STORE ROOM

EPC RATING: E

COUNCIL TAX BAND: E