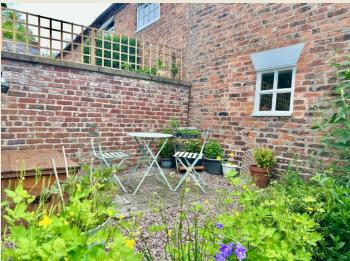

#### EXTERIOR

Standing in a wonderful & discreet location just off Welsh Row there is very pleasant external space for buyers to enjoy. Approached through the impressive timber gates painted in a delightful heritage green colour & brick arch the cobbled driveway provides extensive off road parking for several vehicles. There is a magnificent established Wisteria & red Roses climbing up the glorious front elevation. Side access opens to the utterly enchanting walled rear garden with paved seating & dining area, steps rising to the lawn with mature borders including shrubs & flowers. Additional seating area and a wonderful painted timber home office / summer house – very much the perfect spot to relax or indeed be highly productive! Enjoying an open aspect to the rear, the exterior is a sublime & tranquil setting in the heart of town.