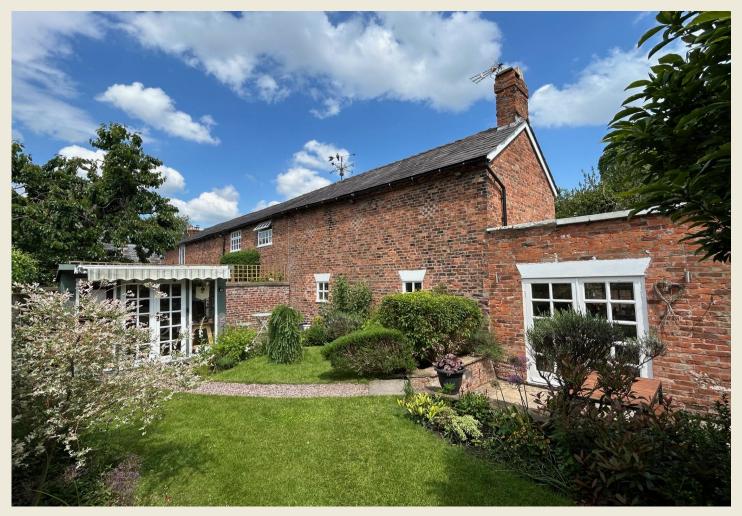

#### EXTERIOR

Standing in a wonderful & discreet location just off Welsh Row there is very pleasant external space for buyers to enjoy. Approached through the impressive timber gates painted in a delightful heritage green colour & brick arch the cobbled driveway provides extensive off road parking for several vehicles. There is a magnificent established Wisteria & red Roses climbing up the glorious front elevation. Side access opens to the utterly enchanting walled rear garden with paved seating & dining area, steps rising to the lawn with mature borders including shrubs & flowers. Additional seating area and a wonderful painted timber home office / summer house – very much the perfect spot to relax or indeed be highly productive! Enjoying an open aspect to the rear, the exterior is a sublime & tranquil setting in the heart of town.