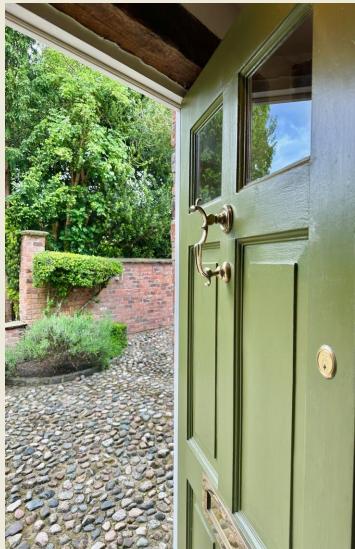

#### EXTERIOR

Standing in a wonderful & discreet location just off Welsh Row there is very pleasant external space for buyers to enjoy. Approached through the impressive timber gates painted in a delightful heritage green colour & brick arch the cobbled driveway provides extensive off road parking for several vehicles. There is a magnificent established Wisteria & red Roses climbing up the glorious front elevation. Side access opens to the utterly enchanting walled rear garden with paved seating & dining area, steps rising to the lawn with mature borders including shrubs & flowers. Additional seating area and a wonderful painted timber home office / summer house – very much the perfect spot to relax or indeed be highly productive! Enjoying an open aspect to the rear, the exterior is a sublime & tranquil setting in the heart of town.