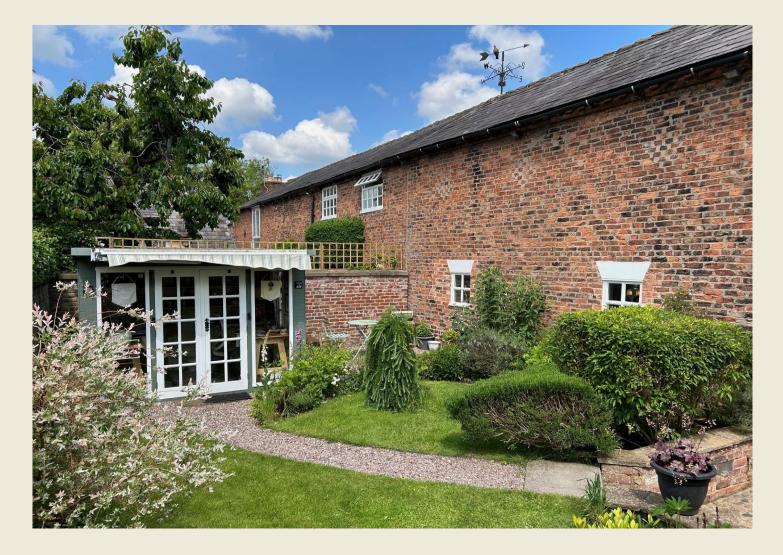

The stunning walled rear garden is a hidden gem, complete with a practical home office space or summer house. The beautiful easy maintenance garden is perfect for enjoying a morning coffee or hosting summer gatherings.

#### EXTERIOR

Standing in a wonderful & discreet location just off Welsh Row there is very pleasant external space for buyers to enjoy. Approached through the impressive timber gates painted in a delightful heritage green colour & brick arch the cobbled driveway provides extensive off road parking for several vehicles. There is a magnificent established Wisteria & red Roses climbing up the glorious front elevation. Side access opens to the utterly enchanting walled rear garden with paved seating & dining area, steps rising to the lawn with mature borders including shrubs & flowers. Additional seating area and a wonderful painted timber home office / summer house – very much the perfect spot to relax or indeed be highly productive! Enjoying an open aspect to the rear, the exterior is a sublime & tranquil setting in the heart of town.