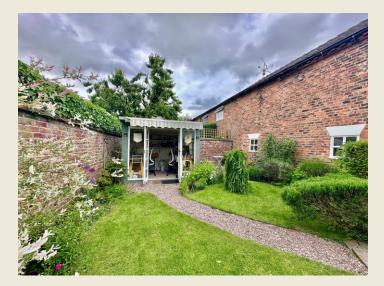

The stunning walled rear garden is a hidden gem, complete with a practical home office space or summer house. The beautiful easy maintenance garden is perfect for enjoying a morning coffee or hosting summer gatherings.

#### EXTERIOR

Standing in a wonderful & discreet location just off Welsh Row there is very pleasant external space for buyers to enjoy. Approached through the impressive timber gates painted in a delightful heritage green colour & brick arch the cobbled driveway provides extensive off road parking for several vehicles. There is a magnificent established Wisteria & red Roses climbing up the glorious front elevation. Side access opens to the utterly enchanting walled rear garden with paved seating & dining area, steps rising to the lawn with mature borders including shrubs & flowers. Additional seating area and a wonderful painted timber home office / summer house – very much the perfect spot to relax or indeed be highly productive! Enjoying an open aspect to the rear, the exterior is a sublime & tranquil setting in the heart of town.