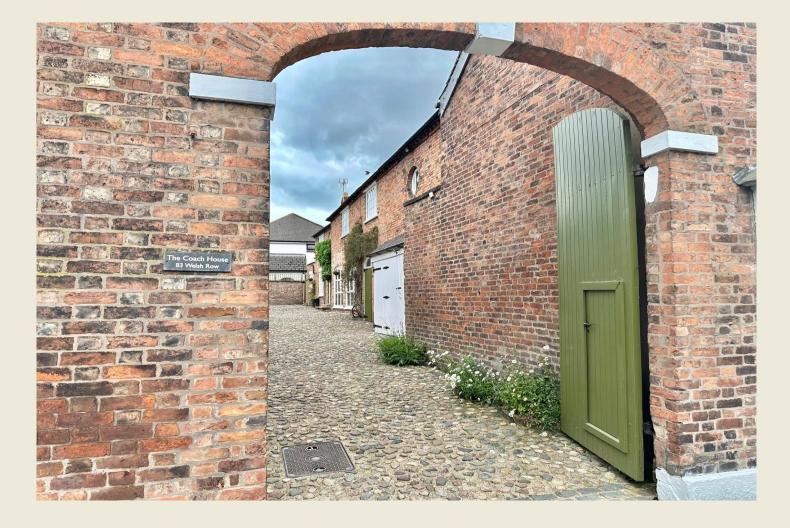

Generous & attractive cobbled driveway accessed via arched gates from Welsh Row and an integral single garage/store provides added convenience (the garage offers lapsed planning permission for conversion to accommodation).

#### EXTERIOR

Standing in a wonderful & discreet location just off Welsh Row there is very pleasant external space for buyers to enjoy. Approached through the impressive timber gates painted in a delightful heritage green colour & brick arch the cobbled driveway provides extensive off road parking for several vehicles. There is a magnificent established Wisteria & red Roses climbing up the glorious front elevation. Side access opens to the utterly enchanting walled rear garden with paved seating & dining area, steps rising to the lawn with mature borders including shrubs & flowers. Additional seating area and a wonderful painted timber home office / summer house – very much the perfect spot to relax or indeed be highly productive! Enjoying an open aspect to the rear, the exterior is a sublime & tranquil setting in the heart of town.