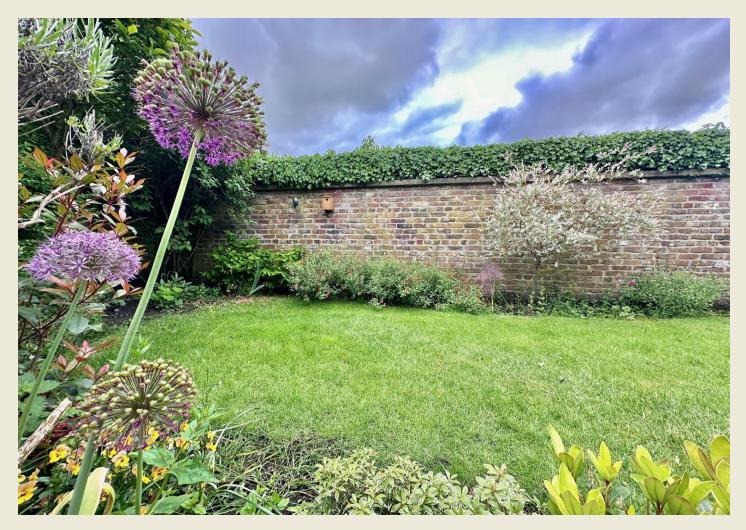

The stunning walled rear garden is a hidden gem, complete with a practical home office space or summer house. The beautiful easy maintenance garden is perfect for enjoying a morning coffee or hosting summer gatherings.

#### EXTERIOR

Standing in a wonderful & discreet location just off Welsh Row there is very pleasant external space for buyers to enjoy. Approached through the impressive timber gates painted in a delightful heritage green colour & brick arch the cobbled driveway provides extensive off road parking for several vehicles. There is a magnificent established Wisteria & red Roses climbing up the glorious front elevation. Side access opens to the utterly enchanting walled rear garden with paved seating & dining area, steps rising to the lawn with mature borders including shrubs & flowers. Additional seating area and a wonderful painted timber home office / summer house – very much the perfect spot to relax or indeed be highly productive! Enjoying an open aspect to the rear, the exterior is a sublime & tranquil setting in the heart of town.