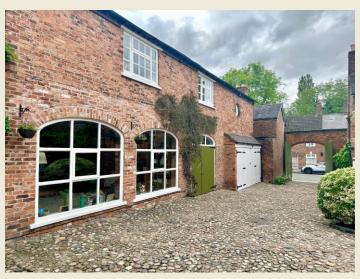

Generous & attractive cobbled driveway accessed via arched gates from Welsh Row and an integral single garage/store provides added convenience (the garage offers lapsed planning permission for conversion to accommodation).

#### EXTERIOR

Standing in a wonderful & discreet location just off Welsh Row there is very pleasant external space for buyers to enjoy. Approached through the impressive timber gates painted in a delightful heritage green colour & brick arch the cobbled driveway provides extensive off road parking for several vehicles. There is a magnificent established Wisteria & red Roses climbing up the glorious front elevation. Side access opens to the utterly enchanting walled rear garden with paved seating & dining area, steps rising to the lawn with mature borders including shrubs & flowers. Additional seating area and a wonderful painted timber home office / summer house – very much the perfect spot to relax or indeed be highly productive! Enjoying an open aspect to the rear, the exterior is a sublime & tranquil setting in the heart of town.