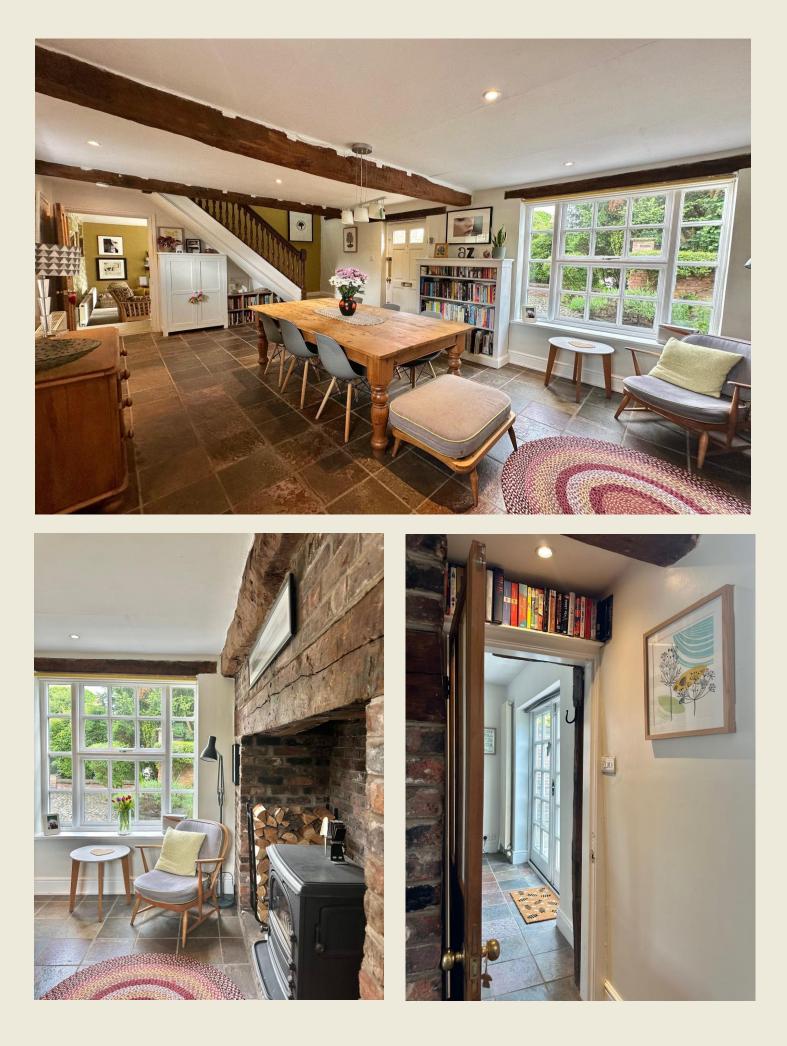

This beautiful Grade II Listed former coach house boasts a wealth of character features that are sure to enchant you. As you step inside, you are greeted by two spacious inviting reception rooms that offer ample space for entertaining or relaxing with your loved ones. The property features three spacious double bedrooms, providing a comfortable and peaceful retreat for the whole family. With two bathrooms, convenience is at your fingertips.

#### DINING ROOM

KITCHEN

LIVING ROOM

FIRST FLOOR LANDING

BEDROOM ONE

ENSUITE SHOWER ROOM

BEDROOM TWO

BATHROOM

#### EXTERIOR

Standing in a wonderful & discreet location just off Welsh Row there is very pleasant external space for buyers to enjoy. Approached through the impressive timber gates painted in a delightful heritage green colour & brick arch the cobbled driveway provides extensive off road parking for several vehicles. There is a magnificent established Wisteria & red Roses climbing up the glorious front elevation. Side access opens to the utterly enchanting walled rear garden with paved seating & dining area, steps rising to the lawn with mature borders including shrubs & flowers. Additional seating area and a wonderful painted timber home office / summer house – very much the perfect spot to relax or indeed be highly productive! Enjoying an open aspect to the rear, the exterior is a sublime & tranquil setting in the heart of town.