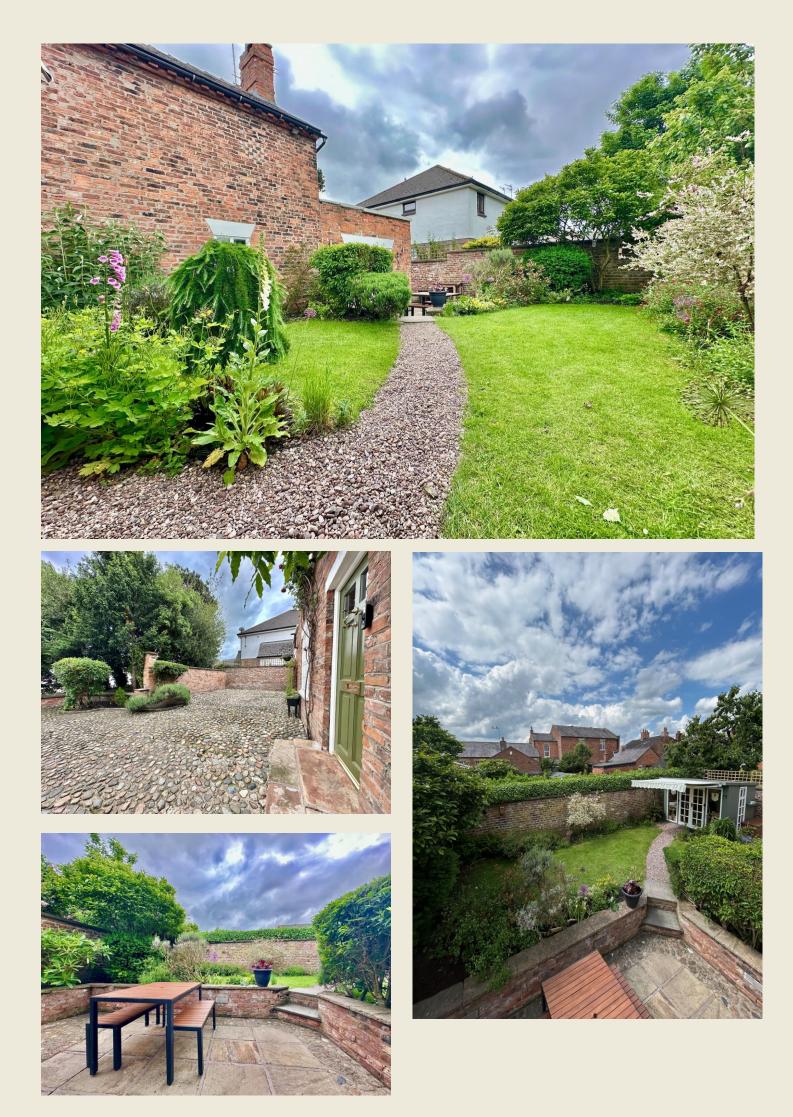

The stunning walled rear garden is a hidden gem, complete with a practical home office space or summer house. The beautiful easy maintenance garden is perfect for enjoying a morning coffee or hosting summer gatherings.

Generous & attractive cobbled driveway accessed via arched gates from Welsh Row and an integral single garage/store provides added convenience (the garage offers lapsed planning permission for conversion to accommodation).

#### EXTERIOR

Standing in a wonderful & discreet location just off Welsh Row there is very pleasant external space for buyers to enjoy. Approached through the impressive timber gates painted in a delightful heritage green colour & brick arch the cobbled driveway provides extensive off road parking for several vehicles. There is a magnificent established Wisteria & red Roses climbing up the glorious front elevation. Side access opens to the utterly enchanting walled rear garden with paved seating & dining area, steps rising to the lawn with mature borders including shrubs & flowers. Additional seating area and a wonderful painted timber home office / summer house – very much the perfect spot to relax or indeed be highly productive! Enjoying an open aspect to the rear, the exterior is a sublime & tranquil setting in the heart of town.