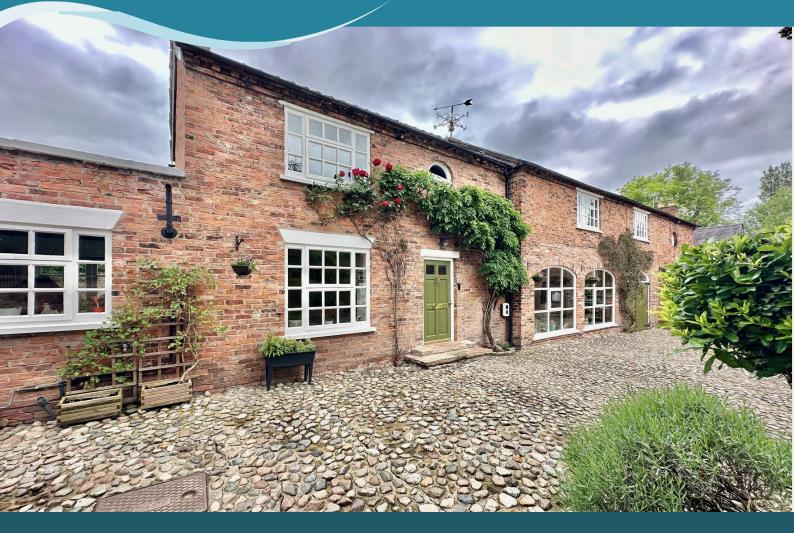

This beautiful Grade II Listed former coach house boasts a wealth of character features that are sure to enchant you. As you step inside, you are greeted by two spacious inviting reception rooms that offer ample space for entertaining or relaxing with your loved ones. The property features three spacious double bedrooms, providing a comfortable and peaceful retreat for the whole family. With two bathrooms, convenience is at your fingertips.

Nestled off the historic Welsh Row, this property offers a unique blend of history & modern comfort. Rarely does a home of such quality come to market, particularly in such well maintained condition.

#### EXTERIOR

Standing in a wonderful & discreet location just off Welsh Row there is very pleasant external space for buyers to enjoy. Approached through the impressive timber gates painted in a delightful heritage green colour & brick arch the cobbled driveway provides extensive off road parking for several vehicles. There is a magnificent established Wisteria & red Roses climbing up the glorious front elevation. Side access opens to the utterly enchanting walled rear garden with paved seating & dining area, steps rising to the lawn with mature borders including shrubs & flowers. Additional seating area and a wonderful painted timber home office / summer house – very much the perfect spot to relax or indeed be highly productive! Enjoying an open aspect to the rear, the exterior is a sublime & tranquil setting in the heart of town.