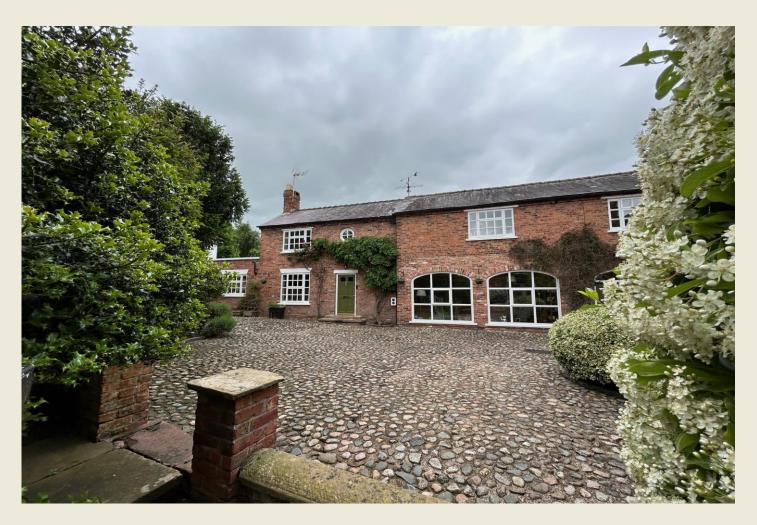

Generous & attractive cobbled driveway accessed via arched gates from Welsh Row and an integral single garage/store provides added convenience (the garage offers lapsed planning permission for conversion to accommodation).

#### EXTERIOR

Standing in a wonderful & discreet location just off Welsh Row there is very pleasant external space for buyers to enjoy. Approached through the impressive timber gates painted in a delightful heritage green colour & brick arch the cobbled driveway provides extensive off road parking for several vehicles. There is a magnificent established Wisteria & red Roses climbing up the glorious front elevation. Side access opens to the utterly enchanting walled rear garden with paved seating & dining area, steps rising to the lawn with mature borders including shrubs & flowers. Additional seating area and a wonderful painted timber home office / summer house – very much the perfect spot to relax or indeed be highly productive! Enjoying an open aspect to the rear, the exterior is a sublime & tranquil setting in the heart of town.