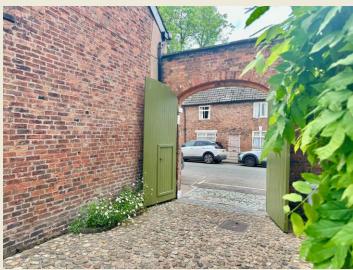

Generous & attractive cobbled driveway accessed via arched gates from Welsh Row and an integral single garage/store provides added convenience (the garage offers lapsed planning permission for conversion to accommodation).

#### EXTERIOR

Standing in a wonderful & discreet location just off Welsh Row there is very pleasant external space for buyers to enjoy. Approached through the impressive timber gates painted in a delightful heritage green colour & brick arch the cobbled driveway provides extensive off road parking for several vehicles. There is a magnificent established Wisteria & red Roses climbing up the glorious front elevation. Side access opens to the utterly enchanting walled rear garden with paved seating & dining area, steps rising to the lawn with mature borders including shrubs & flowers. Additional seating area and a wonderful painted timber home office / summer house – very much the perfect spot to relax or indeed be highly productive! Enjoying an open aspect to the rear, the exterior is a sublime & tranquil setting in the heart of town.