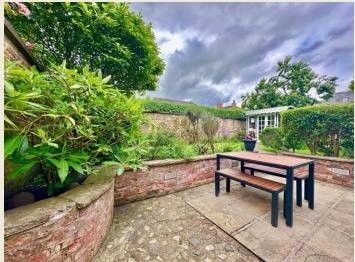

The stunning walled rear garden is a hidden gem, complete with a practical home office space or summer house. The beautiful easy maintenance garden is perfect for enjoying a morning coffee or hosting summer gatherings.

#### EXTERIOR

Standing in a wonderful & discreet location just off Welsh Row there is very pleasant external space for buyers to enjoy. Approached through the impressive timber gates painted in a delightful heritage green colour & brick arch the cobbled driveway provides extensive off road parking for several vehicles. There is a magnificent established Wisteria & red Roses climbing up the glorious front elevation. Side access opens to the utterly enchanting walled rear garden with paved seating & dining area, steps rising to the lawn with mature borders including shrubs & flowers. Additional seating area and a wonderful painted timber home office / summer house – very much the perfect spot to relax or indeed be highly productive! Enjoying an open aspect to the rear, the exterior is a sublime & tranquil setting in the heart of town.