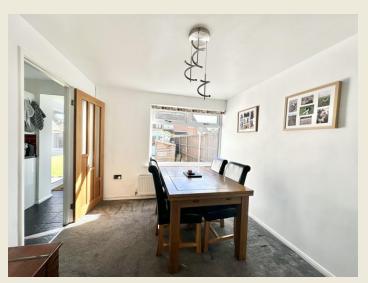

The accommodation briefly comprises; Entrance Hall, Living Dining Room with stove, Kitchen, Rear Porch, Cloaks WC. First Floor Landing, Bedroom One, Bedroom Two, Bedroom Three, Beautiful Family Bathroom. Single Garage/Utility.

THE ACCOMMODATION:-With approximate dimensions comprises;

ENTRANCE HALL (9'3 x 5'4)

LIVING DINING ROOM (22'4 x 19'3)

CLOAKS WC (5'3 x 2'1)

REAR PORCH (5'4 x 3'4)

KITCHEN (10'6 x 9'6)

FIRST FLOOR LANDING

BEDROOM TWO (13'6 x 7'11)