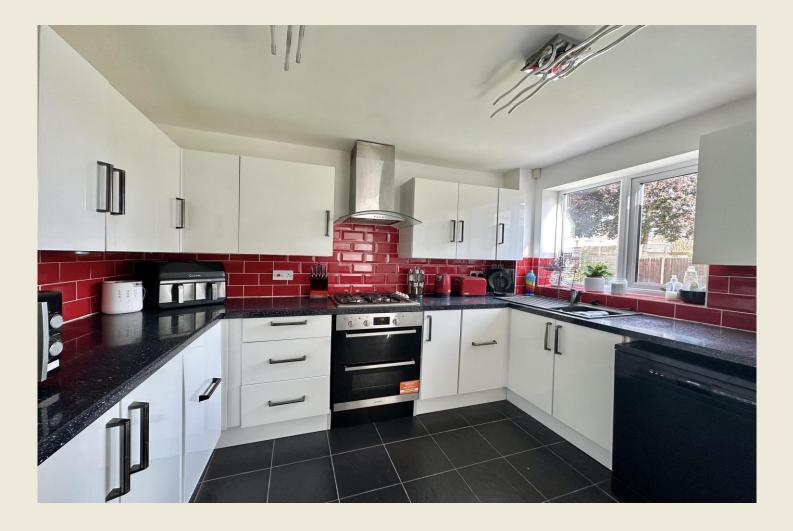

The accommodation briefly comprises; Entrance Hall, Living Dining Room with stove, Kitchen, Rear Porch, Cloaks WC. First Floor Landing, Bedroom One, Bedroom Two, Bedroom Three, Beautiful Family Bathroom. Single Garage/Utility.

THE ACCOMMODATION:-With approximate dimensions comprises;

ENTRANCE HALL (9'3 x 5'4)

LIVING DINING ROOM (22'4 x 19'3)

CLOAKS WC (5'3 x 2'1)

REAR PORCH (5'4 x 3'4)

KITCHEN (10'6 x 9'6)

FIRST FLOOR LANDING

BEDROOM TWO (13'6 x 7'11)