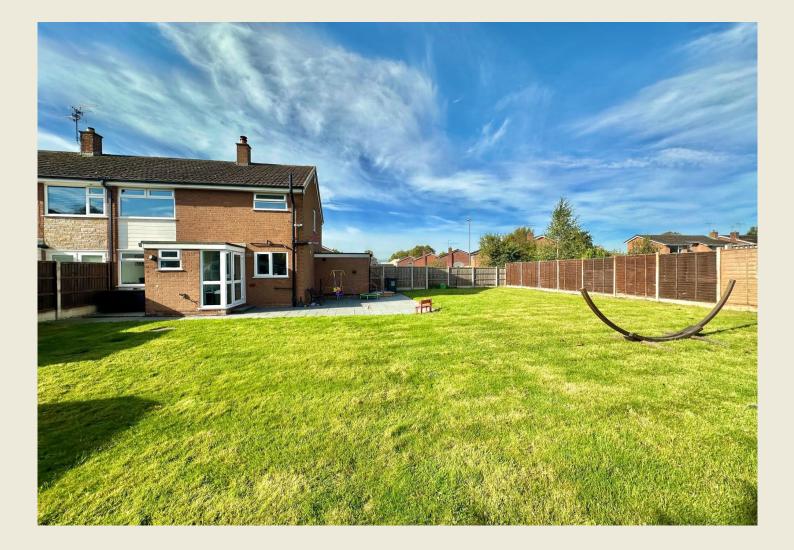

An excellent feature is the recently fitted family bathroom & larger than standard lawned garden with patio, all being nicely enclosed for little ones & pets. There is also plenty of parking too with a fantastic size driveway to the front. UPVC D.G. & UPVC D.G.

#### EXTERIOR

The property benefits from unusually large gardens to the side & rear with a large lawn & paved patio. The front of the property enjoys a larger than standard Tarmacadam driveway & lawn.