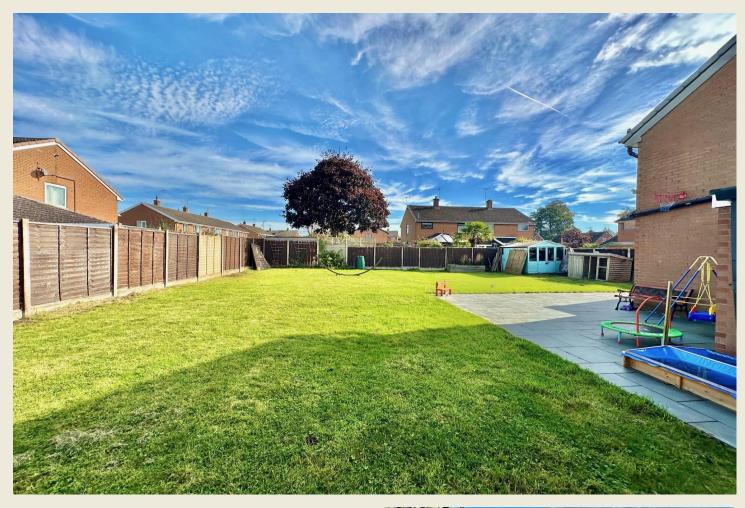

An excellent feature is the recently fitted family bathroom & larger than standard lawned garden with patio, all being nicely enclosed for little ones & pets. There is also plenty of parking too with a fantastic size driveway to the front. UPVC D.G. & UPVC D.G.

#### EXTERIOR

The property benefits from unusually large gardens to the side & rear with a large lawn & paved patio. The front of the property enjoys a larger than standard Tarmacadam driveway & lawn.