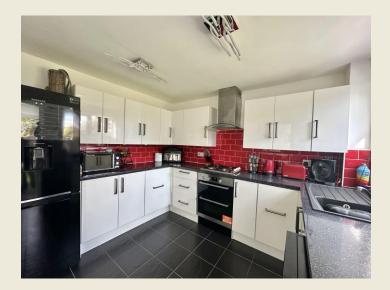

The accommodation briefly comprises; Entrance Hall, Living Dining Room with stove, Kitchen, Rear Porch, Cloaks WC. First Floor Landing, Bedroom One, Bedroom Two, Bedroom Three, Beautiful Family Bathroom. Single Garage/Utility.

THE ACCOMMODATION:-With approximate dimensions comprises;

ENTRANCE HALL (9'3 x 5'4)

LIVING DINING ROOM (22'4 x 19'3)

CLOAKS WC (5'3 x 2'1)

REAR PORCH (5'4 x 3'4)

KITCHEN (10'6 x 9'6)

FIRST FLOOR LANDING

BEDROOM TWO (13'6 x 7'11)