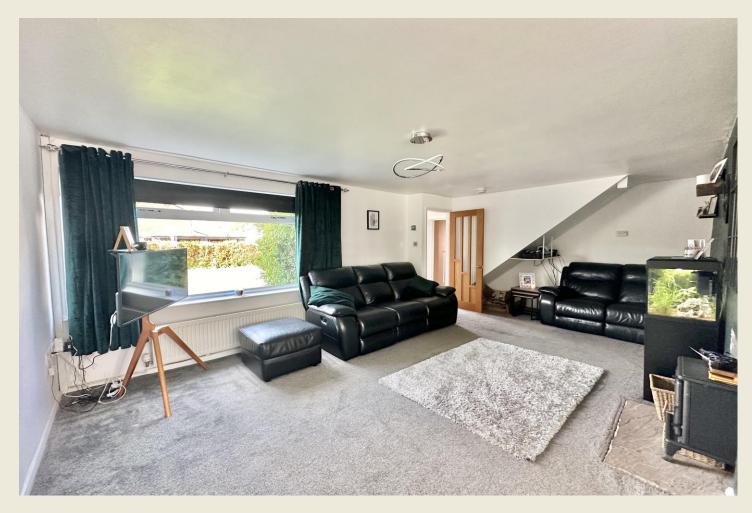

The accommodation briefly comprises; Entrance Hall, Living Dining Room with stove, Kitchen, Rear Porch, Cloaks WC. First Floor Landing, Bedroom One, Bedroom Two, Bedroom Three, Beautiful Family Bathroom. Single Garage/Utility.

THE ACCOMMODATION:-With approximate dimensions comprises;

ENTRANCE HALL (9'3 x 5'4)

LIVING DINING ROOM (22'4 x 19'3)

CLOAKS WC (5'3 x 2'1)

REAR PORCH (5'4 x 3'4)

KITCHEN (10'6 x 9'6)

FIRST FLOOR LANDING

BEDROOM TWO (13'6 x 7'11)