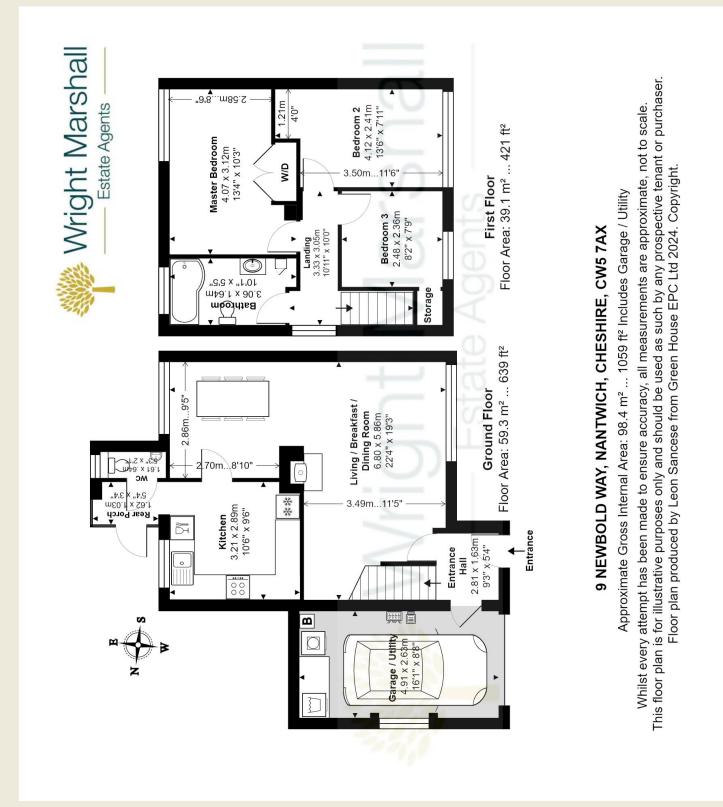

The accommodation briefly comprises; Entrance Hall, Living Dining Room with stove, Kitchen, Rear Porch, Cloaks WC. First Floor Landing, Bedroom One, Bedroom Two, Bedroom Three, Beautiful Family Bathroom. Single Garage/Utility.

THE ACCOMMODATION:-With approximate dimensions comprises;

ENTRANCE HALL (9'3 x 5'4)

LIVING DINING ROOM (22'4 x 19'3)

CLOAKS WC (5'3 x 2'1)

REAR PORCH (5'4 x 3'4)

KITCHEN (10'6 x 9'6)

FIRST FLOOR LANDING

BEDROOM TWO (13'6 x 7'11)

FAMILY BATHROOM (10'1 × 5'5) BEDROOM THREE (8'2 × 7'9)

BEDROOM ONE (13'4 x 10'3)

#### SINGLE GARAGE / UTILITY (16'1 x 8'8)

With up and over door to front, power and light.

EPC RATING: C

COUNCIL TAX BAND: C