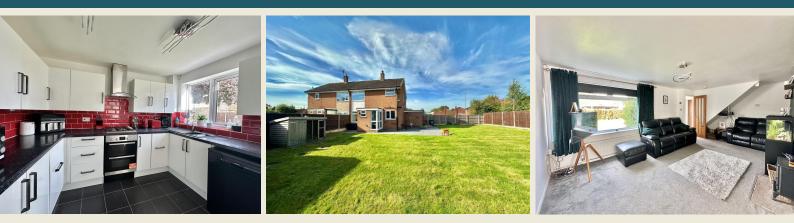

The accommodation briefly comprises; Entrance Hall, Living Dining Room with stove, Kitchen, Rear Porch, Cloaks WC. First Floor Landing, Bedroom One, Bedroom Two, Bedroom Three, Beautiful Family Bathroom. Single Garage/Utility.

THE ACCOMMODATION:-With approximate dimensions comprises;

ENTRANCE HALL (9'3 x 5'4)

LIVING DINING ROOM (22'4 x 19'3)

CLOAKS WC (5'3 x 2'1)

REAR PORCH (5'4 x 3'4)

KITCHEN (10'6 x 9'6)

FIRST FLOOR LANDING

BEDROOM TWO (13'6 x 7'11)

#### EXTERIOR

The property benefits from unusually large gardens to the side & rear with a large lawn & paved patio. The front of the property enjoys a larger than standard Tarmacadam driveway & lawn.