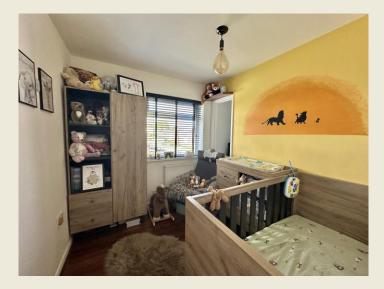

The accommodation briefly comprises; Entrance Hall, Living Dining Room with stove, Kitchen, Rear Porch, Cloaks WC. First Floor Landing, Bedroom One, Bedroom Two, Bedroom Three, Beautiful Family Bathroom. Single Garage/Utility.

FAMILY BATHROOM (10'1 × 5'5) BEDROOM THREE (8'2 × 7'9)

BEDROOM ONE (13'4 x 10'3)