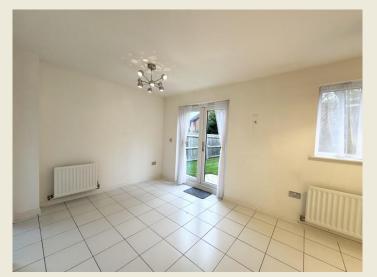

The property briefly comprises; Unusually spacious Entrance Hall, Cloaks WC, Living Room, delightful Kitchen Dining Family Room. First Floor Landing, Master Bedroom One with Ensuite Shower Room, Bedroom Two with Ensuite Shower Room, Bedroom Three, Bedroom Four & Family Bathroom.

# THE ACCOMMODATION:-

With approximate dimensions, comprises;

RECEPTION HALL

CLOAKS WC (5'11 x 3'7)

LIVING ROOM (14'9 x 11'5)

KITCHEN DINING FAMILY ROOM (24'8 x 9'3)

UTILITY ROOM (4'2 x 5'11)

FIRST FLOOR LANDING