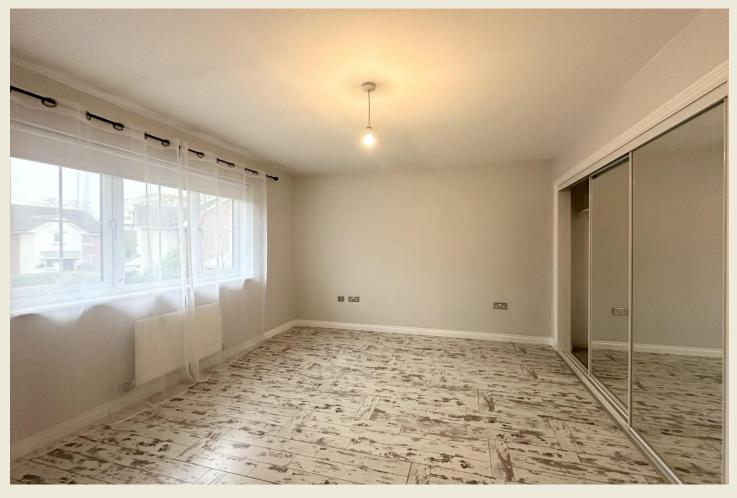

# THE ACCOMMODATION:-

With approximate dimensions, comprises;

RECEPTION HALL

CLOAKS WC (5'11 x 3'7)

LIVING ROOM (14'9 x 11'5)

KITCHEN DINING FAMILY ROOM (24'8 x 9'3)

UTILITY ROOM (4'2 x 5'11)

FIRST FLOOR LANDING

MASTER BEDROOM ONE (14'2 x 11'5)