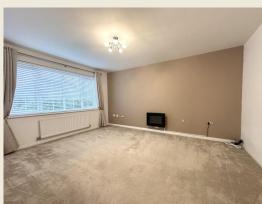

The property briefly comprises; Unusually spacious Entrance Hall, Cloaks WC, Living Room, delightful Kitchen Dining Family Room. First Floor Landing, Master Bedroom One with Ensuite Shower Room, Bedroom Two with Ensuite Shower Room, Bedroom Three, Bedroom Four & Family Bathroom.

# THE ACCOMMODATION:-

With approximate dimensions, comprises;

RECEPTION HALL

CLOAKS WC (5'11 x 3'7)

LIVING ROOM (14'9 x 11'5)

KITCHEN DINING FAMILY ROOM (24'8 x 9'3)

UTILITY ROOM (4'2 x 5'11)

FIRST FLOOR LANDING