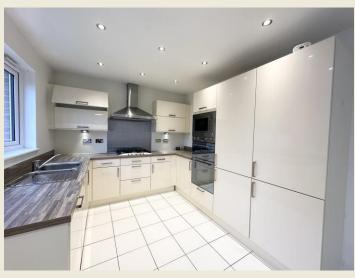

The property briefly comprises; Unusually spacious Entrance Hall, Cloaks WC, Living Room, delightful Kitchen Dining Family Room. First Floor Landing, Master Bedroom One with Ensuite Shower Room, Bedroom Two with Ensuite Shower Room, Bedroom Three, Bedroom Four & Family Bathroom.

# THE ACCOMMODATION:-

With approximate dimensions, comprises;

RECEPTION HALL

CLOAKS WC (5'11 x 3'7)

LIVING ROOM (14'9 x 11'5)

KITCHEN DINING FAMILY ROOM (24'8 x 9'3)

UTILITY ROOM (4'2 x 5'11)

FIRST FLOOR LANDING