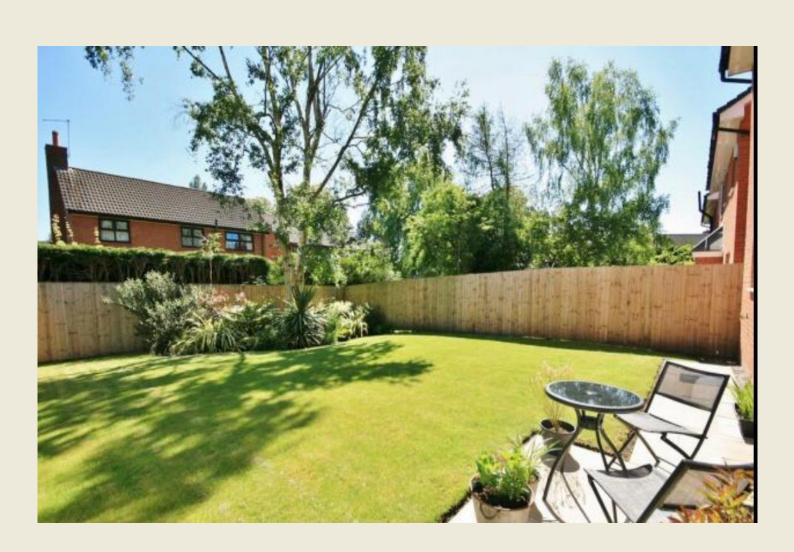

Integral single garage & double width Tarmacadam driveway to front with garden.

The stunning rear garden is a wonderful space & is absolutely perfect for enjoying a morning coffee or hosting summer gatherings, BBQ's etc.

# **EXTERIOR**

Standing in a wonderful & highly convenient location within walking distance of the town centre yet enjoying a discreet position within a now leafy more established small modern development with pretty 'green' area. The external space certainly does not disappoint with an easy to maintain garden frontage, double width Tarmacadam driveway & integral garage. The fabulous spacious rear garden which in itself is a super haven enjoys gated side access making it an ideal family friendly or pet space. The rear garden is magnificent, enjoying a good size lawn with a good size patio area – ideal for relaxing or entertaining. There is an excellent size stone paved patio provides the perfect spot to relax & entertain with a pretty wildlife pond and planting.