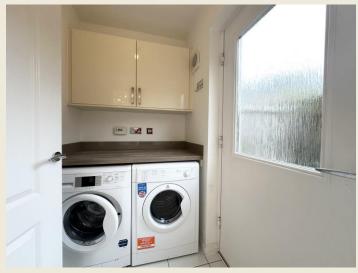

# THE ACCOMMODATION:-

With approximate dimensions, comprises;

RECEPTION HALL

CLOAKS WC (5'11 x 3'7)

LIVING ROOM (14'9 x 11'5)

KITCHEN DINING FAMILY ROOM (24'8 x 9'3)

UTILITY ROOM (4'2 x 5'11)

FIRST FLOOR LANDING