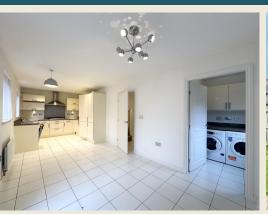

The property briefly comprises; Unusually spacious Entrance Hall, Cloaks WC, Living Room, delightful Kitchen Dining Family Room. First Floor Landing, Master Bedroom One with Ensuite Shower Room, Bedroom Two with Ensuite Shower Room, Bedroom Three, Bedroom Four & Family Bathroom.

# THE ACCOMMODATION:-

With approximate dimensions, comprises;

RECEPTION HALL

CLOAKS WC (5'11 x 3'7)

LIVING ROOM (14'9 x 11'5)

KITCHEN DINING FAMILY ROOM (24'8 x 9'3)

UTILITY ROOM (4'2 x 5'11)

FIRST FLOOR LANDING