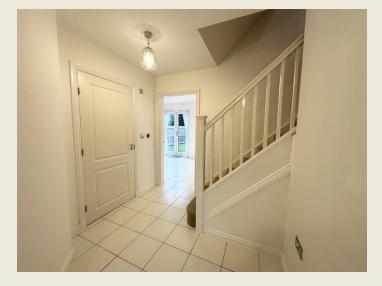

# THE ACCOMMODATION:-

With approximate dimensions, comprises;

RECEPTION HALL

CLOAKS WC (5'11 x 3'7)

LIVING ROOM (14'9 x 11'5)

KITCHEN DINING FAMILY ROOM (24'8 x 9'3)

UTILITY ROOM (4'2 x 5'11)

FIRST FLOOR LANDING