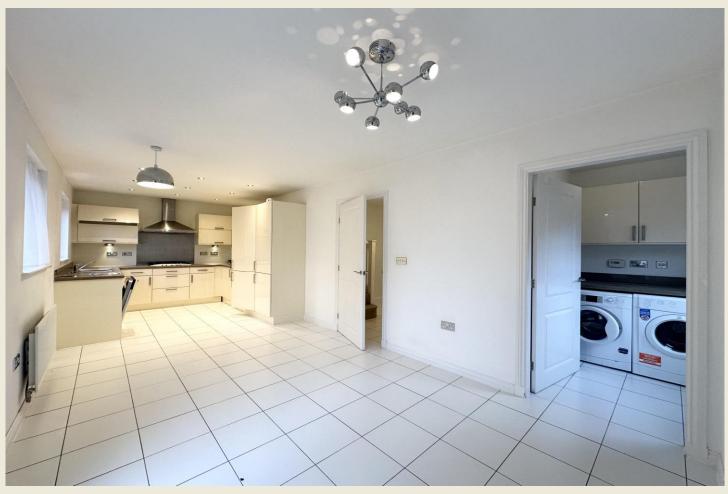

# THE ACCOMMODATION:-

With approximate dimensions, comprises;

RECEPTION HALL

CLOAKS WC (5'11 x 3'7)

LIVING ROOM (14'9 x 11'5)

KITCHEN DINING FAMILY ROOM (24'8 x 9'3)

UTILITY ROOM (4'2 x 5'11)

FIRST FLOOR LANDING