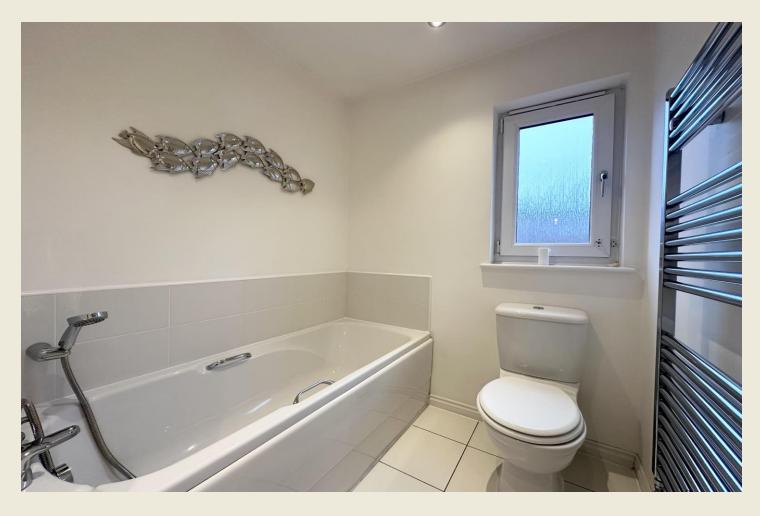

# ENSUITE SHOWER ROOM (6'1 x 5'7)

BEDROOM TWO (9'9 x 8'5)

ENSUITE SHOWER ROOM (7'I x 5'5)

BEDROOM FOUR (9'3 x 6'9)

FAMILY BATHROOM (8'5 max x 5'6 max)