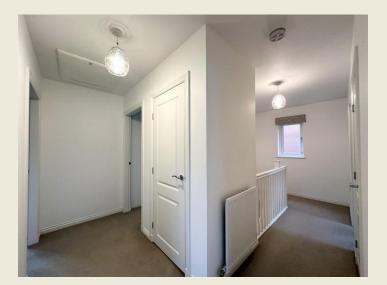

# THE ACCOMMODATION:-

With approximate dimensions, comprises;

RECEPTION HALL

CLOAKS WC (5'11 x 3'7)

LIVING ROOM (14'9 x 11'5)

KITCHEN DINING FAMILY ROOM (24'8 x 9'3)

UTILITY ROOM (4'2 x 5'11)

FIRST FLOOR LANDING