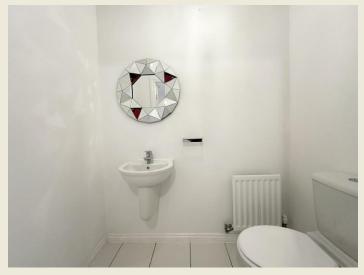

# THE ACCOMMODATION:-

With approximate dimensions, comprises;

RECEPTION HALL

CLOAKS WC (5'11 x 3'7)

LIVING ROOM (14'9 x 11'5)

KITCHEN DINING FAMILY ROOM (24'8 x 9'3)

UTILITY ROOM (4'2 x 5'11)

FIRST FLOOR LANDING