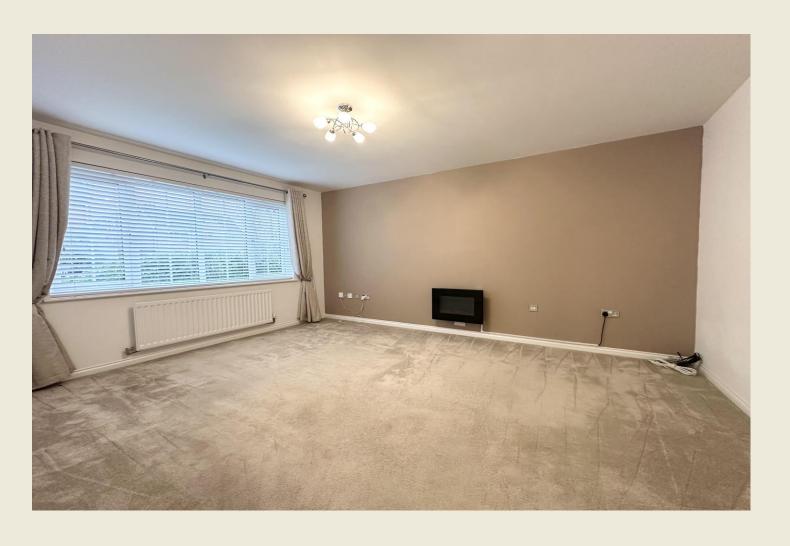

# THE ACCOMMODATION:-

With approximate dimensions, comprises;

RECEPTION HALL

CLOAKS WC (5'11 x 3'7)

LIVING ROOM (14'9 x 11'5)

KITCHEN DINING FAMILY ROOM (24'8 x 9'3)

UTILITY ROOM (4'2 x 5'11)

FIRST FLOOR LANDING