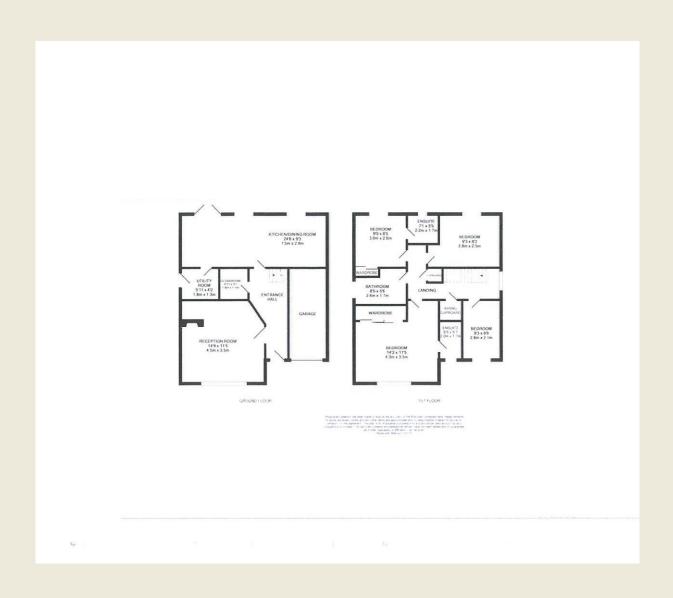

The property briefly comprises; Unusually spacious Entrance Hall, Cloaks WC, Living Room, delightful Kitchen Dining Family Room. First Floor Landing, Master Bedroom One with Ensuite Shower Room, Bedroom Two with Ensuite Shower Room, Bedroom Three, Bedroom Four & Family Bathroom.

# THE ACCOMMODATION:-

With approximate dimensions, comprises;

RECEPTION HALL

CLOAKS WC (5'11 x 3'7)

LIVING ROOM (14'9 x 11'5)

KITCHEN DINING FAMILY ROOM (24'8 x 9'3)

UTILITY ROOM (4'2 x 5'11)

FIRST FLOOR LANDING

MASTER BEDROOM ONE (14'2 x 11'5)

# ENSUITE SHOWER ROOM (6'1 x 5'7)

BEDROOM TWO (9'9 x 8'5)

ENSUITE SHOWER ROOM (7'I x 5'5)

BEDROOM FOUR (9'3 x 6'9)

FAMILY BATHROOM (8'5 max x 5'6 max)