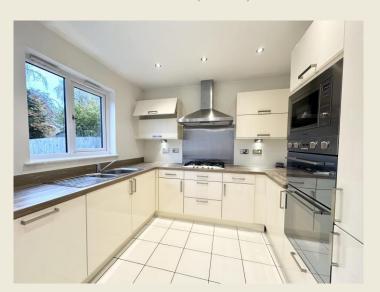

The property briefly comprises; Unusually spacious Entrance Hall, Cloaks WC, Living Room, delightful Kitchen Dining Family Room. First Floor Landing, Master Bedroom One with Ensuite Shower Room, Bedroom Two with Ensuite Shower Room, Bedroom Three, Bedroom Four & Family Bathroom.

# THE ACCOMMODATION:-

With approximate dimensions, comprises;

RECEPTION HALL

CLOAKS WC (5'11 x 3'7)

LIVING ROOM (14'9 x 11'5)

KITCHEN DINING FAMILY ROOM (24'8 x 9'3)

UTILITY ROOM (4'2 x 5'11)

FIRST FLOOR LANDING