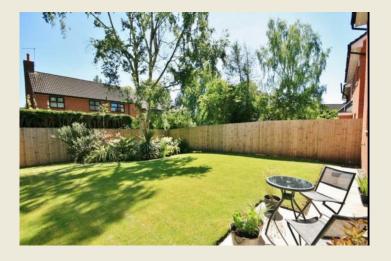

Integral single garage & double width Tarmacadam driveway to front with garden.

The stunning rear garden is a wonderful space & is absolutely perfect for enjoying a morning coffee or hosting summer gatherings, BBQ's etc.

# **EXTERIOR**

Standing in a wonderful & highly convenient location within walking distance of the town centre yet enjoying a discreet position within a now leafy more established small modern development with pretty 'green' area. The external space certainly does not disappoint with an easy to maintain garden frontage, double width Tarmacadam driveway & integral garage. The fabulous spacious rear garden which in itself is a super haven enjoys gated side access making it an ideal family friendly or pet space. The rear garden is magnificent, enjoying a good size lawn with a good size patio area – ideal for relaxing or entertaining. There is an excellent size stone paved patio provides the perfect spot to relax & entertain with a pretty wildlife pond and planting.