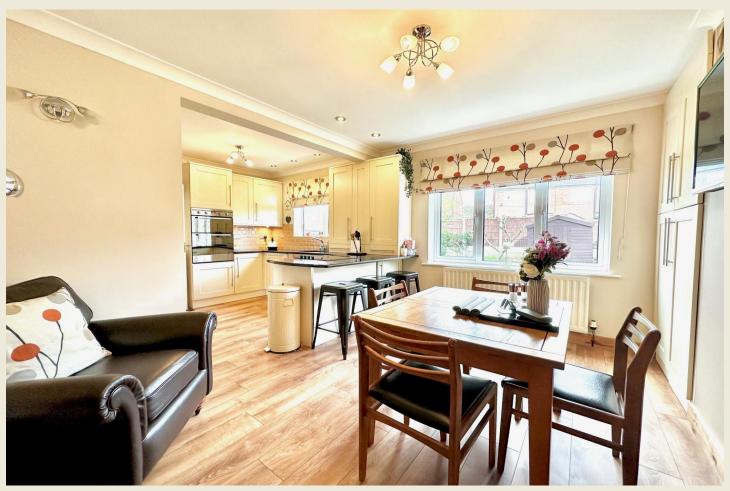

THE ACCOMMODATION:-With approximate dimensions, comprises;

ENTRANCE HALL

CLOAKS WC

LIVING ROOM (12'10 x 11'6)

KITCHEN DINER (17'10 max x 12'6 max)

KITCHEN DINER

GARDEN ROOM (13'1 x 9'2)

UTILITY ROOM (13'8 x 4'7)