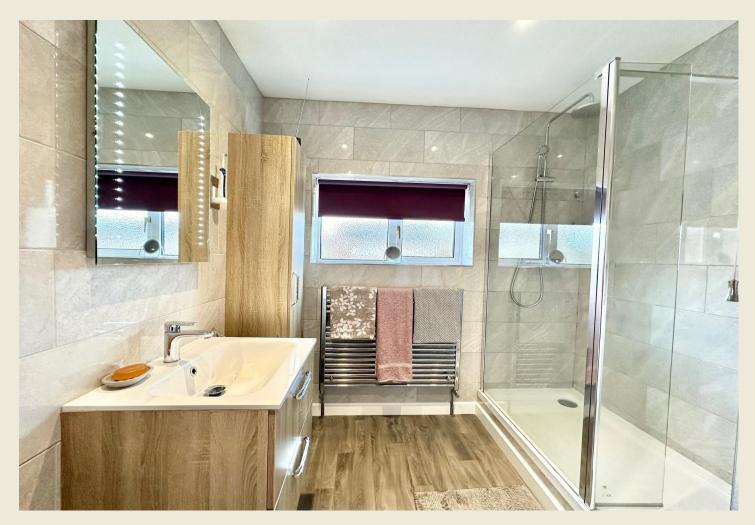

FIRST FLOOR LANDING

BEDROOM THREE (8'6 x 8'2)

BEDROOM ONE (12'6 × 10'10)

BEDROOM TWO (11'6 x 8'11)

SHOWER ROOM