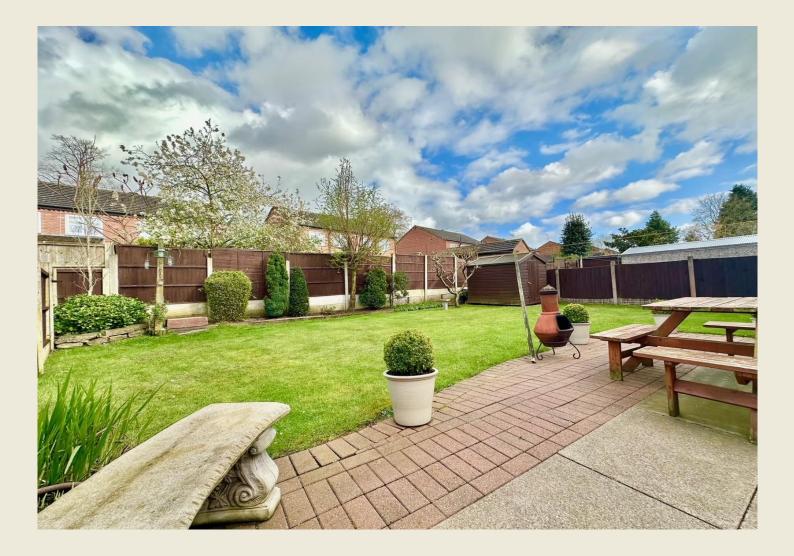

Briefly comprising; Spacious Entrance Hall, Cloaks WC, beautifully appointed Living Room with original restored wood block floor, meticulously presented Kitchen Diner, Garden Room, Utility Room. Bedroom One, Bedroom Two, Bedroom Three, Contemporary Shower Room. Attached Store / Garage & spacious brick paved driveway to the front. Superb rear garden to the rear with lawn, shaped entertaining patio & timber shed. UPVC double glazing throughout and gas central heating.

#### **EXTERIOR**

The property stands in a popular location with an attractive brick paved driveway providing ideal off road parking.

The rear garden is superb being laid to lawn with a shaped brick & paved entertaining & seating patio – allowing the perfect enjoyment of the sunshine. Timber shed. Attractive easy to maintain planting.