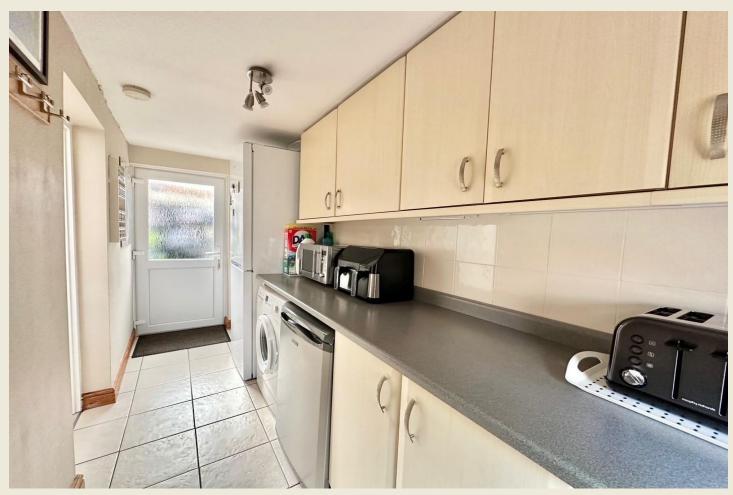

Briefly comprising; Spacious Entrance Hall, Cloaks WC, beautifully appointed Living Room with original restored wood block floor, meticulously presented Kitchen Diner, Garden Room, Utility Room. Bedroom One, Bedroom Two, Bedroom Three, Contemporary Shower Room. Attached Store / Garage & spacious brick paved driveway to the front. Superb rear garden to the rear with lawn, shaped entertaining patio & timber shed. UPVC double glazing throughout and gas central heating.

THE ACCOMMODATION:-With approximate dimensions, comprises;

ENTRANCE HALL

CLOAKS WC

LIVING ROOM (12'10 x 11'6)

KITCHEN DINER (17'10 max x 12'6 max)

KITCHEN DINER

GARDEN ROOM (13'1 x 9'2)

UTILITY ROOM (13'8 x 4'7)