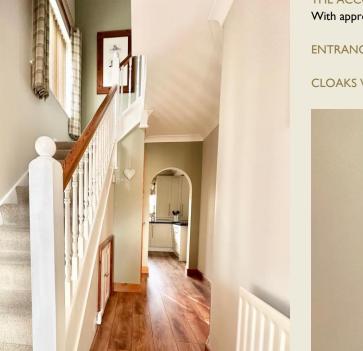

THE ACCOMMODATION:-With approximate dimensions, comprises;

ENTRANCE HALL

CLOAKS WC

LIVING ROOM (12'10 x 11'6)

KITCHEN DINER (17'10 max x 12'6 max)

KITCHEN DINER

GARDEN ROOM (13'1 x 9'2)

UTILITY ROOM (13'8 x 4'7)

FIRST FLOOR LANDING

BEDROOM THREE (8'6 x 8'2)

BEDROOM ONE (12'6 × 10'10)

BEDROOM TWO (11'6 x 8'11)

SHOWER ROOM