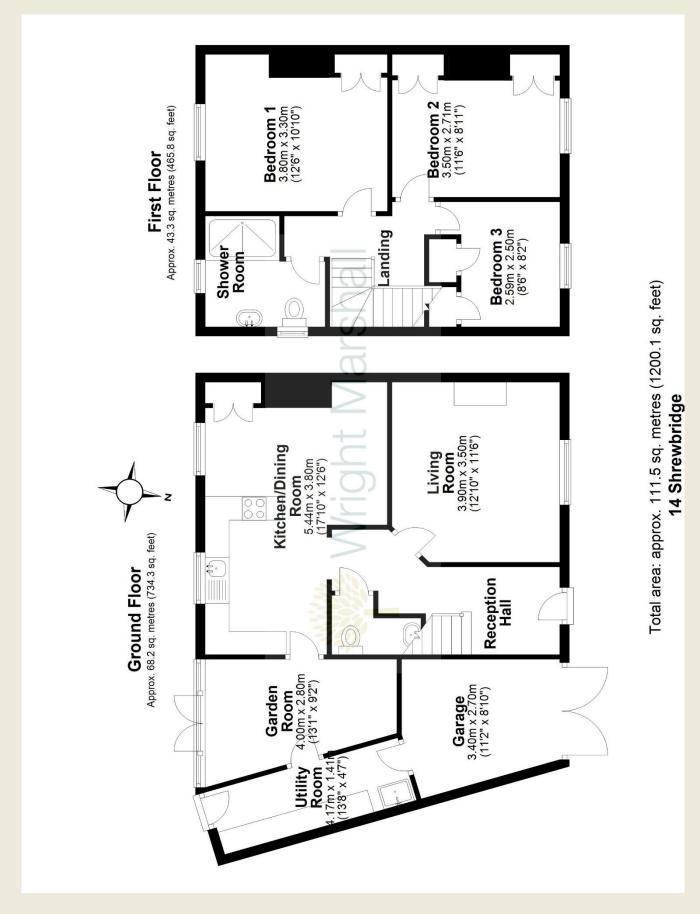

THE ACCOMMODATION:-With approximate dimensions, comprises;

ENTRANCE HALL

CLOAKS WC

LIVING ROOM (12'10 x 11'6)

KITCHEN DINER (17'10 max x 12'6 max)

KITCHEN DINER

GARDEN ROOM (13'1 x 9'2)

UTILITY ROOM (13'8 x 4'7)

FIRST FLOOR LANDING

BEDROOM THREE (8'6 x 8'2)

BEDROOM ONE (12'6 × 10'10)

BEDROOM TWO (11'6 x 8'11)

SHOWER ROOM

#### ATTACHED STORE/GARAGE (11'2 x 8'10)