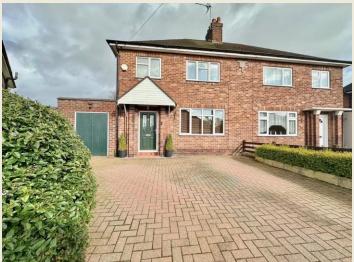

#### **EXTERIOR**

The property stands in a popular location with an attractive brick paved driveway providing ideal off road parking.

The rear garden is superb being laid to lawn with a shaped brick & paved entertaining & seating patio – allowing the perfect enjoyment of the sunshine. Timber shed. Attractive easy to maintain planting.