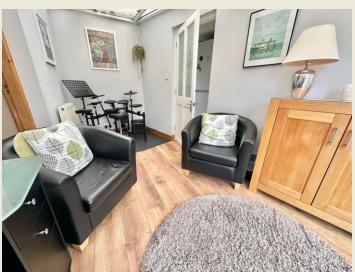

Briefly comprising; Spacious Entrance Hall, Cloaks WC, beautifully appointed Living Room with original restored wood block floor, meticulously presented Kitchen Diner, Garden Room, Utility Room. Bedroom One, Bedroom Two, Bedroom Three, Contemporary Shower Room. Attached Store / Garage & spacious brick paved driveway to the front. Superb rear garden to the rear with lawn, shaped entertaining patio & timber shed. UPVC double glazing throughout and gas central heating.

THE ACCOMMODATION:-With approximate dimensions, comprises;

ENTRANCE HALL

CLOAKS WC

LIVING ROOM (12'10 x 11'6)

KITCHEN DINER (17'10 max x 12'6 max)

KITCHEN DINER

GARDEN ROOM (13'1 x 9'2)

UTILITY ROOM (13'8 x 4'7)