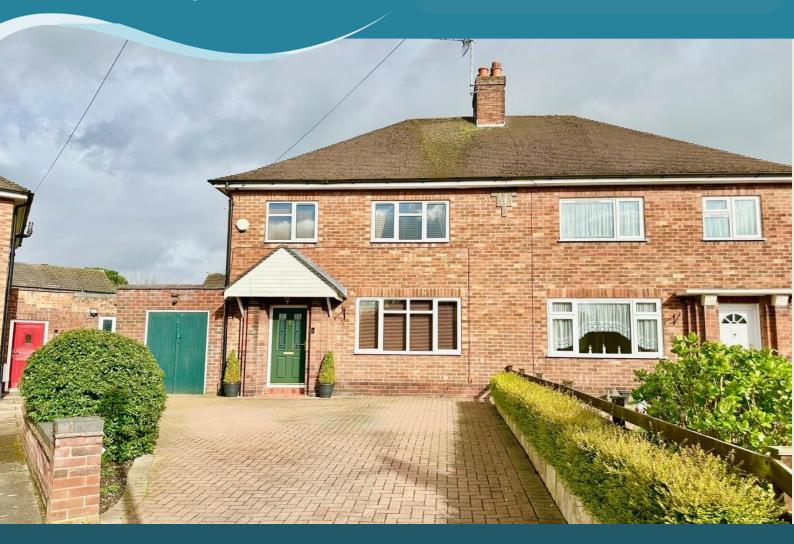

# Wright Marshall

14 SHREWBRIDGE CRESCENT | NANTWICH | CHESHIRE | CW5 5TF | OIRO £325,000

Briefly comprising; Spacious Entrance Hall, Cloaks WC, beautifully appointed Living Room with original restored wood block floor, meticulously presented Kitchen Diner, Garden Room, Utility Room. Bedroom One, Bedroom Two, Bedroom Three, Contemporary Shower Room. Attached Store / Garage & spacious brick paved driveway to the front. Superb rear garden to the rear with lawn, shaped entertaining patio & timber shed. UPVC double glazing throughout and gas central heating.

#### **EXTERIOR**

The property stands in a popular location with an attractive brick paved driveway providing ideal off road parking.

The rear garden is superb being laid to lawn with a shaped brick & paved entertaining & seating patio – allowing the perfect enjoyment of the sunshine. Timber shed. Attractive easy to maintain planting.