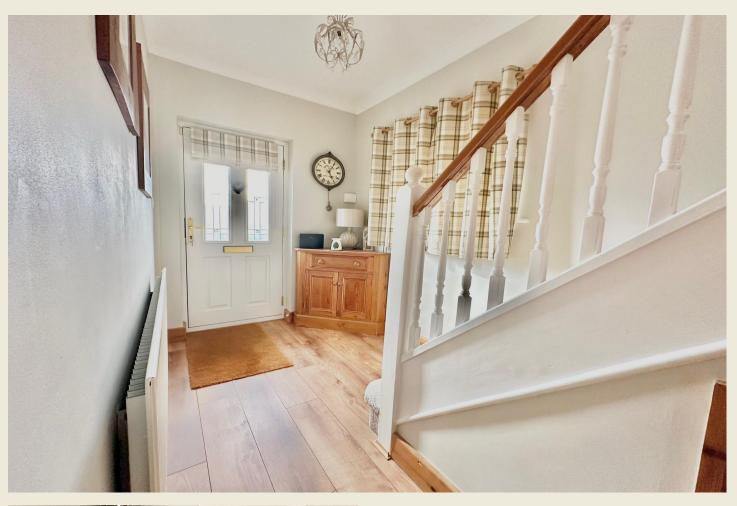

THE ACCOMMODATION:-With approximate dimensions, comprises;

ENTRANCE HALL

CLOAKS WC

LIVING ROOM (12'10 x 11'6)

KITCHEN DINER (17'10 max x 12'6 max)

KITCHEN DINER

GARDEN ROOM (13'1 x 9'2)

UTILITY ROOM (13'8 x 4'7)