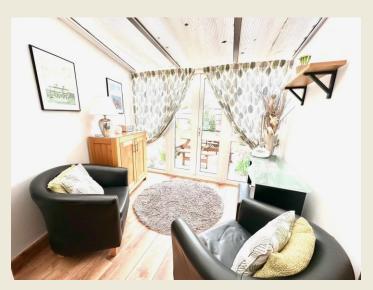

Briefly comprising; Spacious Entrance Hall, Cloaks WC, beautifully appointed Living Room with original restored wood block floor, meticulously presented Kitchen Diner, Garden Room, Utility Room. Bedroom One, Bedroom Two, Bedroom Three, Contemporary Shower Room. Attached Store / Garage & spacious brick paved driveway to the front. Superb rear garden to the rear with lawn, shaped entertaining patio & timber shed. UPVC double glazing throughout and gas central heating.

THE ACCOMMODATION:-With approximate dimensions, comprises;

ENTRANCE HALL

CLOAKS WC

LIVING ROOM (12'10 x 11'6)

KITCHEN DINER (17'10 max x 12'6 max)

KITCHEN DINER

GARDEN ROOM (13'1 x 9'2)

UTILITY ROOM (13'8 x 4'7)