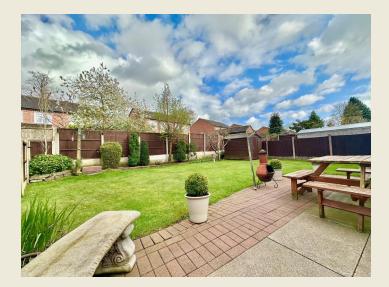

#### **EXTERIOR**

The property stands in a popular location with an attractive brick paved driveway providing ideal off road parking.

The rear garden is superb being laid to lawn with a shaped brick & paved entertaining & seating patio – allowing the perfect enjoyment of the sunshine. Timber shed. Attractive easy to maintain planting.