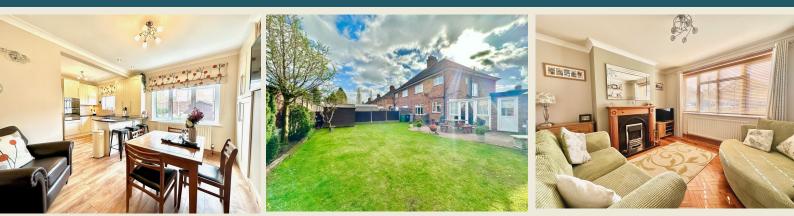

Briefly comprising; Spacious Entrance Hall, Cloaks WC, beautifully appointed Living Room with original restored wood block floor, meticulously presented Kitchen Diner, Garden Room, Utility Room. Bedroom One, Bedroom Two, Bedroom Three, Contemporary Shower Room. Attached Store / Garage & spacious brick paved driveway to the front. Superb rear garden to the rear with lawn, shaped entertaining patio & timber shed. UPVC double glazing throughout and gas central heating.

THE ACCOMMODATION:-With approximate dimensions, comprises;

ENTRANCE HALL

CLOAKS WC

LIVING ROOM (12'10 x 11'6)

KITCHEN DINER (17'10 max x 12'6 max)

KITCHEN DINER

GARDEN ROOM (13'1 x 9'2)

UTILITY ROOM (13'8 x 4'7)

FIRST FLOOR LANDING

BEDROOM THREE (8'6 x 8'2)

BEDROOM ONE (12'6 × 10'10)

BEDROOM TWO (11'6 x 8'11)

SHOWER ROOM