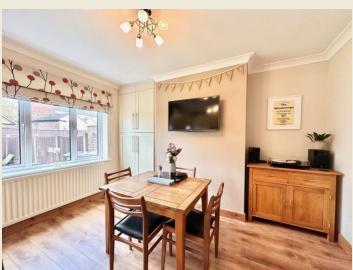

THE ACCOMMODATION:-With approximate dimensions, comprises;

ENTRANCE HALL

CLOAKS WC

LIVING ROOM (12'10 x 11'6)

KITCHEN DINER (17'10 max x 12'6 max)

KITCHEN DINER

GARDEN ROOM (13'1 x 9'2)

UTILITY ROOM (13'8 x 4'7)