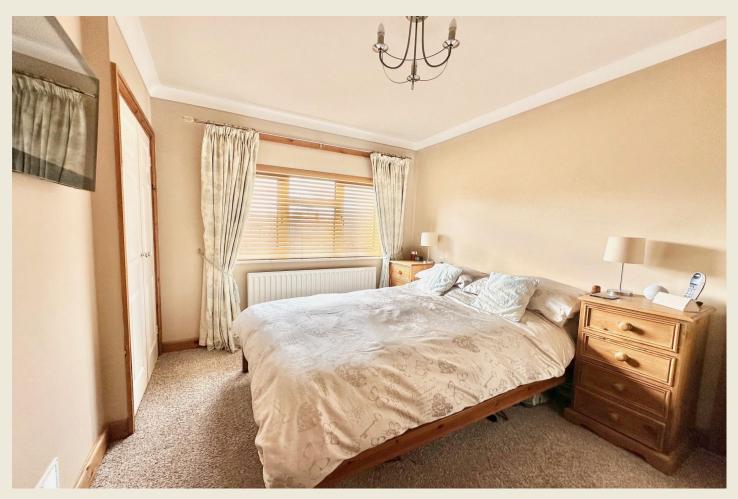

FIRST FLOOR LANDING

BEDROOM THREE (8'6 x 8'2)

BEDROOM ONE (12'6 × 10'10)

BEDROOM TWO (11'6 x 8'11)

SHOWER ROOM