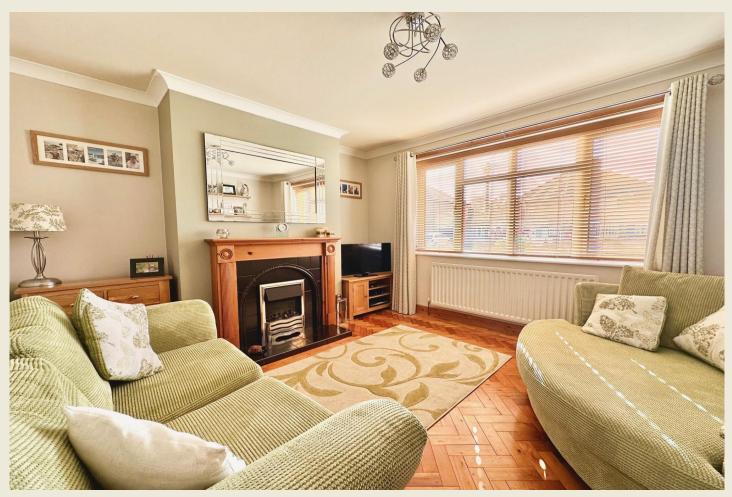

Briefly comprising; Spacious Entrance Hall, Cloaks WC, beautifully appointed Living Room with original restored wood block floor, meticulously presented Kitchen Diner, Garden Room, Utility Room. Bedroom One, Bedroom Two, Bedroom Three, Contemporary Shower Room. Attached Store / Garage & spacious brick paved driveway to the front. Superb rear garden to the rear with lawn, shaped entertaining patio & timber shed. UPVC double glazing throughout and gas central heating.

THE ACCOMMODATION:-With approximate dimensions, comprises;

ENTRANCE HALL

CLOAKS WC

LIVING ROOM (12'10 x 11'6)

KITCHEN DINER (17'10 max x 12'6 max)

KITCHEN DINER

GARDEN ROOM (13'1 x 9'2)

UTILITY ROOM (13'8 x 4'7)