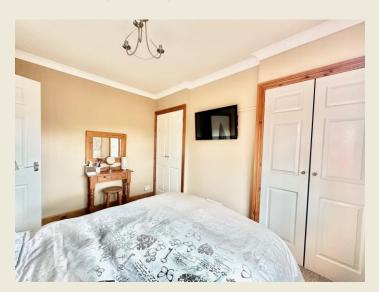

FIRST FLOOR LANDING

BEDROOM THREE (8'6 x 8'2)

BEDROOM ONE (12'6 × 10'10)

BEDROOM TWO (11'6 x 8'11)

SHOWER ROOM