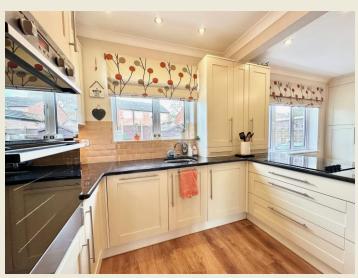

THE ACCOMMODATION:-With approximate dimensions, comprises;

ENTRANCE HALL

CLOAKS WC

LIVING ROOM (12'10 x 11'6)

KITCHEN DINER (17'10 max x 12'6 max)

KITCHEN DINER

GARDEN ROOM (13'1 x 9'2)

UTILITY ROOM (13'8 x 4'7)