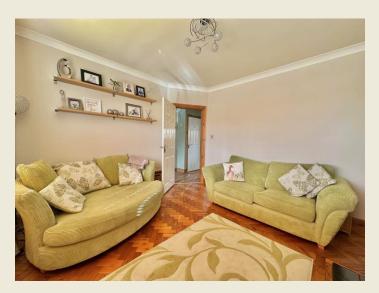

Briefly comprising; Spacious Entrance Hall, Cloaks WC, beautifully appointed Living Room with original restored wood block floor, meticulously presented Kitchen Diner, Garden Room, Utility Room. Bedroom One, Bedroom Two, Bedroom Three, Contemporary Shower Room. Attached Store / Garage & spacious brick paved driveway to the front. Superb rear garden to the rear with lawn, shaped entertaining patio & timber shed. UPVC double glazing throughout and gas central heating.

THE ACCOMMODATION:-With approximate dimensions, comprises;

ENTRANCE HALL

CLOAKS WC

LIVING ROOM (12'10 x 11'6)

KITCHEN DINER (17'10 max x 12'6 max)

KITCHEN DINER

GARDEN ROOM (13'1 x 9'2)

UTILITY ROOM (13'8 x 4'7)