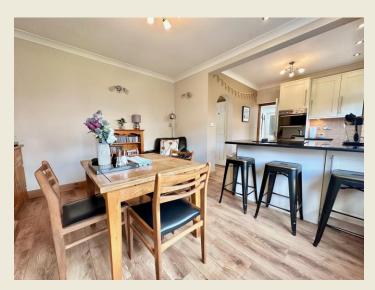

THE ACCOMMODATION:-With approximate dimensions, comprises;

ENTRANCE HALL

CLOAKS WC

LIVING ROOM (12'10 x 11'6)

KITCHEN DINER (17'10 max x 12'6 max)

KITCHEN DINER

GARDEN ROOM (13'1 x 9'2)

UTILITY ROOM (13'8 x 4'7)