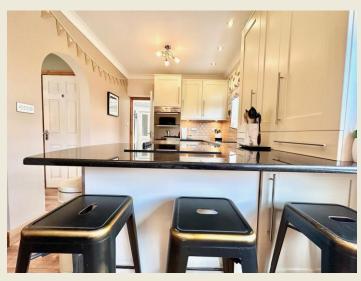

Briefly comprising; Spacious Entrance Hall, Cloaks WC, beautifully appointed Living Room with original restored wood block floor, meticulously presented Kitchen Diner, Garden Room, Utility Room. Bedroom One, Bedroom Two, Bedroom Three, Contemporary Shower Room. Attached Store / Garage & spacious brick paved driveway to the front. Superb rear garden to the rear with lawn, shaped entertaining patio & timber shed. UPVC double glazing throughout and gas central heating.

THE ACCOMMODATION:-With approximate dimensions, comprises;

ENTRANCE HALL

CLOAKS WC

LIVING ROOM (12'10 x 11'6)

KITCHEN DINER (17'10 max x 12'6 max)

KITCHEN DINER

GARDEN ROOM (13'1 x 9'2)

UTILITY ROOM (13'8 x 4'7)