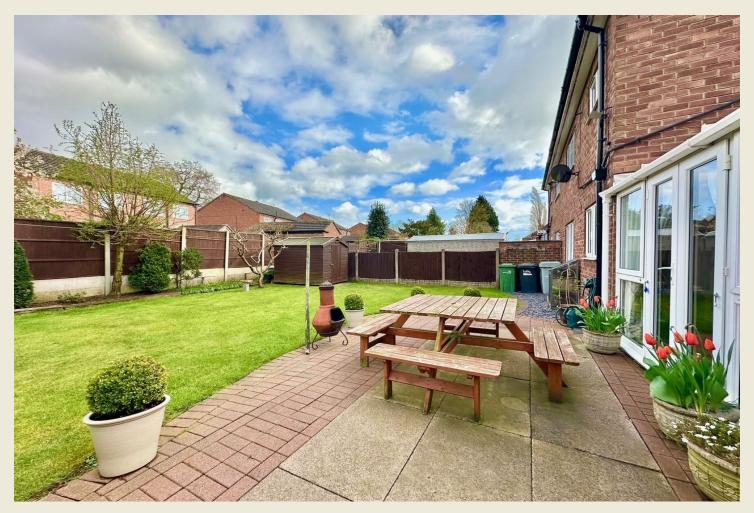

#### **EXTERIOR**

The property stands in a popular location with an attractive brick paved driveway providing ideal off road parking.

The rear garden is superb being laid to lawn with a shaped brick & paved entertaining & seating patio – allowing the perfect enjoyment of the sunshine. Timber shed. Attractive easy to maintain planting.