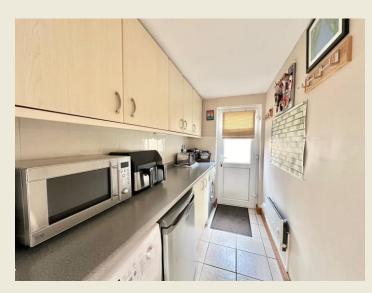

Briefly comprising; Spacious Entrance Hall, Cloaks WC, beautifully appointed Living Room with original restored wood block floor, meticulously presented Kitchen Diner, Garden Room, Utility Room. Bedroom One, Bedroom Two, Bedroom Three, Contemporary Shower Room. Attached Store / Garage & spacious brick paved driveway to the front. Superb rear garden to the rear with lawn, shaped entertaining patio & timber shed. UPVC double glazing throughout and gas central heating.

THE ACCOMMODATION:-With approximate dimensions, comprises;

ENTRANCE HALL

CLOAKS WC

LIVING ROOM (12'10 x 11'6)

KITCHEN DINER (17'10 max x 12'6 max)

KITCHEN DINER

GARDEN ROOM (13'1 x 9'2)

UTILITY ROOM (13'8 x 4'7)