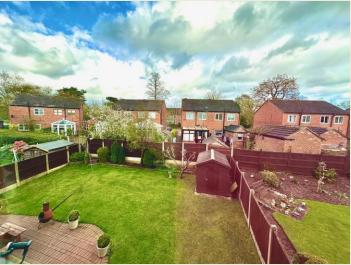

#### **EXTERIOR**

The property stands in a popular location with an attractive brick paved driveway providing ideal off road parking.

The rear garden is superb being laid to lawn with a shaped brick & paved entertaining & seating patio – allowing the perfect enjoyment of the sunshine. Timber shed. Attractive easy to maintain planting.