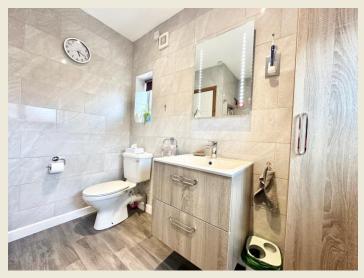

THE ACCOMMODATION:-With approximate dimensions, comprises;

ENTRANCE HALL

CLOAKS WC

LIVING ROOM (12'10 x 11'6)

KITCHEN DINER (17'10 max x 12'6 max)

KITCHEN DINER

GARDEN ROOM (13'1 x 9'2)

UTILITY ROOM (13'8 x 4'7)