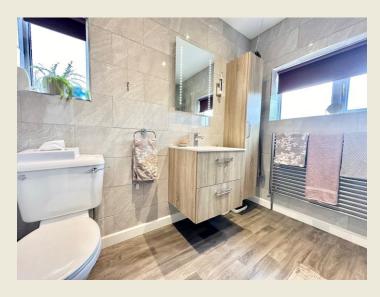

FIRST FLOOR LANDING

BEDROOM THREE (8'6 x 8'2)

BEDROOM ONE (12'6 × 10'10)

BEDROOM TWO (11'6 x 8'11)

SHOWER ROOM