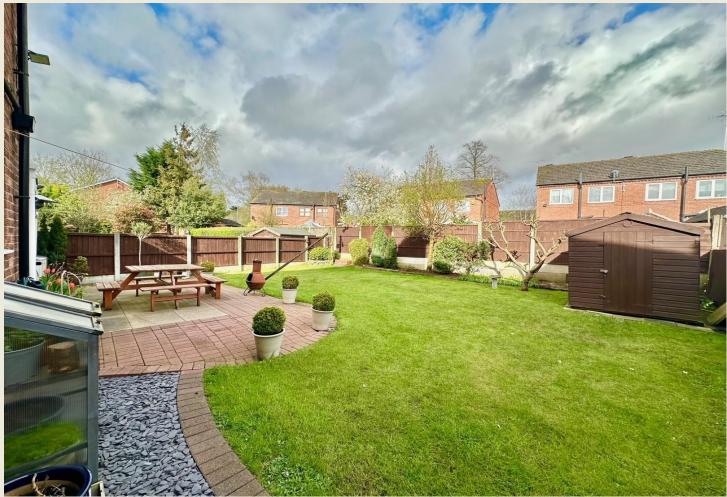

#### **EXTERIOR**

The property stands in a popular location with an attractive brick paved driveway providing ideal off road parking.

The rear garden is superb being laid to lawn with a shaped brick & paved entertaining & seating patio – allowing the perfect enjoyment of the sunshine. Timber shed. Attractive easy to maintain planting.