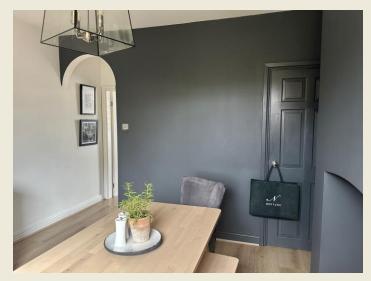

The charming property briefly comprises; Low brick wall to gravelled frontage & brick paved pathway to the highly attractive heritage coloured entrance door. Living Room with stunning fireplace & window shutters, Dining Room with under stairs store, bespoke Kitchen with integrated hob & oven. First Floor Landing, spacious Bedroom One with built in wardrobe / cupboard, Bedroom Two, stunning contemporary Shower Room with built in utility cupboard with plumbing.

# LIVING ROOM

**DINING ROOM** 