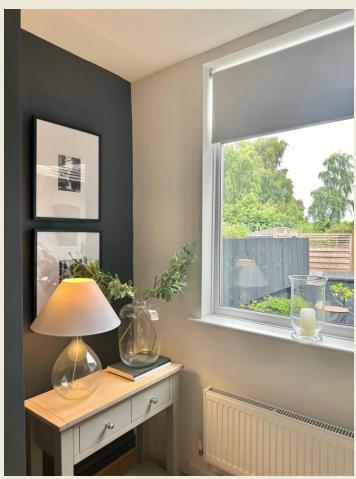

The charming property briefly comprises; Low brick wall to gravelled frontage & brick paved pathway to the highly attractive heritage coloured entrance door. Living Room with stunning fireplace & window shutters, Dining Room with under stairs store, bespoke Kitchen with integrated hob & oven. First Floor Landing, spacious Bedroom One with built in wardrobe / cupboard, Bedroom Two, stunning contemporary Shower Room with built in utility cupboard with plumbing.

# KITCHEN

FIRST FLOOR LANDING

BEDROOM TWO

BEDROOM ONE

SHOWER ROOM