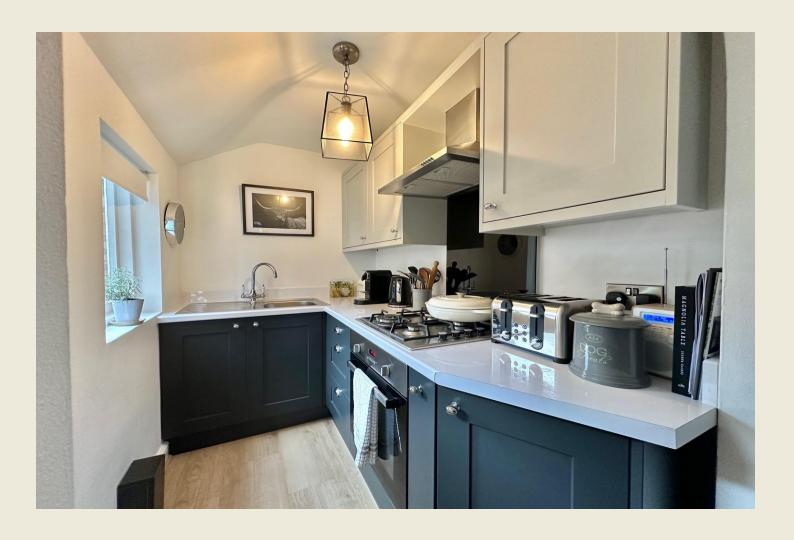

The charming property briefly comprises; Low brick wall to gravelled frontage & brick paved pathway to the highly attractive heritage coloured entrance door. Living Room with stunning fireplace & window shutters, Dining Room with under stairs store, bespoke Kitchen with integrated hob & oven. First Floor Landing, spacious Bedroom One with built in wardrobe / cupboard, Bedroom Two, stunning contemporary Shower Room with built in utility cupboard with plumbing.

# KITCHEN

FIRST FLOOR LANDING

BEDROOM TWO

BEDROOM ONE

SHOWER ROOM