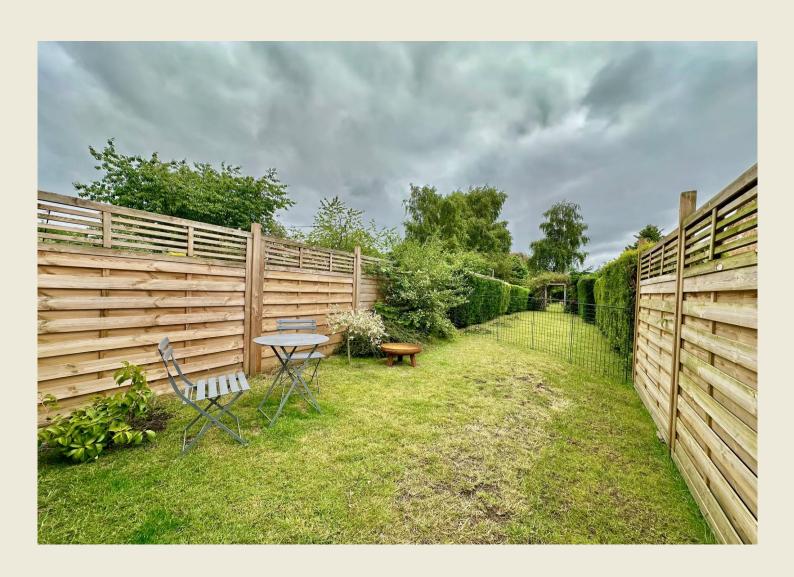

The rear of the property boasts a yard with store & gate to the residents access (maintenance / bins etc).

Beyond is a wonderful surprisingly large lawned rear garden with both mature hedging & recently fitted fencing. There is much scope for buyers to cultivate the space, create a seating / entertaining area, vegetable plot, home office / summer house etc.

## **EXTERIOR**

The property features a low maintenance frontage with low brick wall. The rear yard has gated access &residents bin access etc), with further spacious lawned garden beyond with hedging, recently fitted fencing & in all offering a wonderful place to relax, entertain & further cultivate the space if required.