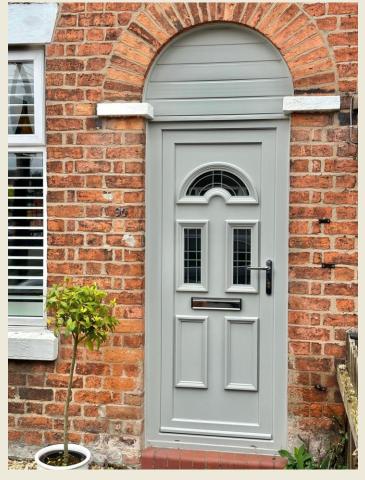

The charming property briefly comprises; Low brick wall to gravelled frontage & brick paved pathway to the highly attractive heritage coloured entrance door. Living Room with stunning fireplace & window shutters, Dining Room with under stairs store, bespoke Kitchen with integrated hob & oven. First Floor Landing, spacious Bedroom One with built in wardrobe / cupboard, Bedroom Two, stunning contemporary Shower Room with built in utility cupboard with plumbing.