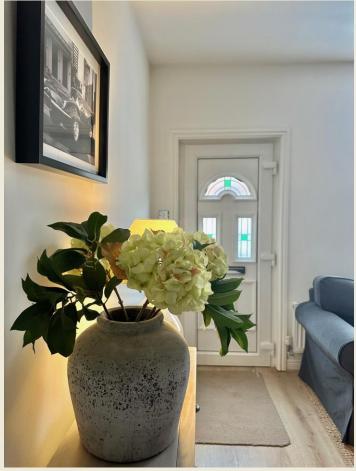

The charming property briefly comprises; Low brick wall to gravelled frontage & brick paved pathway to the highly attractive heritage coloured entrance door. Living Room with stunning fireplace & window shutters, Dining Room with under stairs store, bespoke Kitchen with integrated hob & oven. First Floor Landing, spacious Bedroom One with built in wardrobe / cupboard, Bedroom Two, stunning contemporary Shower Room with built in utility cupboard with plumbing.