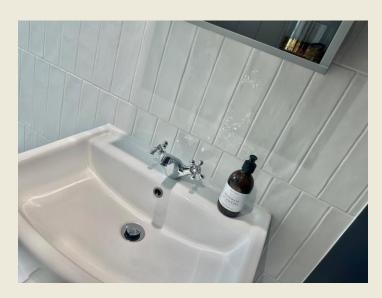

The charming property briefly comprises; Low brick wall to gravelled frontage & brick paved pathway to the highly attractive heritage coloured entrance door. Living Room with stunning fireplace & window shutters, Dining Room with under stairs store, bespoke Kitchen with integrated hob & oven. First Floor Landing, spacious Bedroom One with built in wardrobe / cupboard, Bedroom Two, stunning contemporary Shower Room with built in utility cupboard with plumbing.

# KITCHEN

FIRST FLOOR LANDING

BEDROOM TWO

BEDROOM ONE

SHOWER ROOM