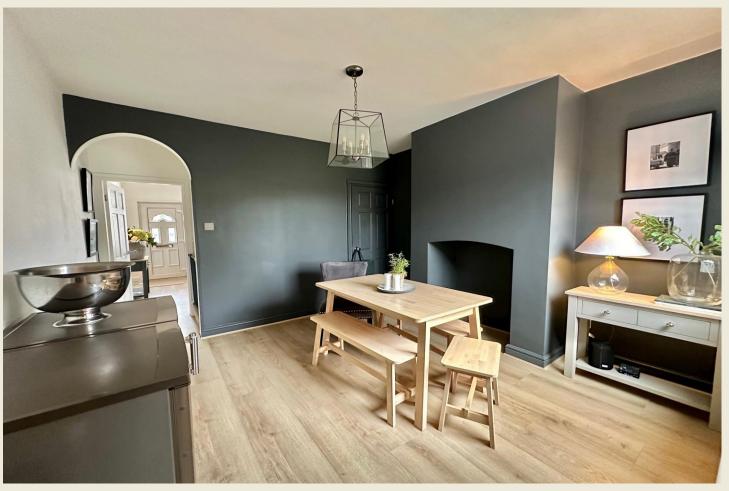

The charming property briefly comprises; Low brick wall to gravelled frontage & brick paved pathway to the highly attractive heritage coloured entrance door. Living Room with stunning fireplace & window shutters, Dining Room with under stairs store, bespoke Kitchen with integrated hob & oven. First Floor Landing, spacious Bedroom One with built in wardrobe / cupboard, Bedroom Two, stunning contemporary Shower Room with built in utility cupboard with plumbing.

# LIVING ROOM

**DINING ROOM** 