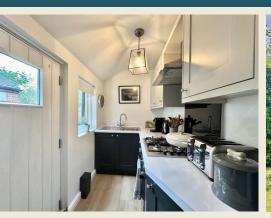

The charming property briefly comprises; Low brick wall to gravelled frontage & brick paved pathway to the highly attractive heritage coloured entrance door. Living Room with stunning fireplace & window shutters, Dining Room with under stairs store, bespoke Kitchen with integrated hob & oven. First Floor Landing, spacious Bedroom One with built in wardrobe / cupboard, Bedroom Two, stunning contemporary Shower Room with built in utility cupboard with plumbing.

# KITCHEN

FIRST FLOOR LANDING

BEDROOM TWO

BEDROOM ONE

SHOWER ROOM