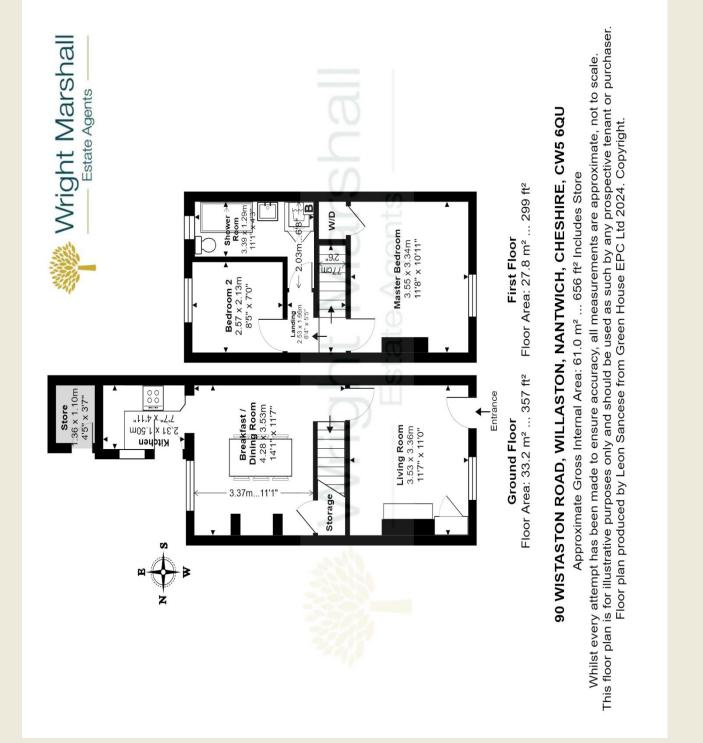

# THE ACCOMMODATION:-

# LIVING ROOM

**DINING ROOM** 

# KITCHEN

FIRST FLOOR LANDING

BEDROOM TWO

BEDROOM ONE

SHOWER ROOM