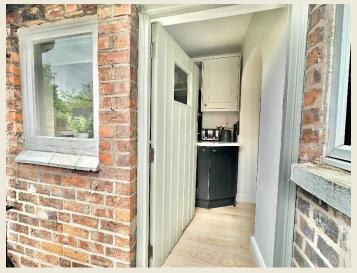

The charming property briefly comprises; Low brick wall to gravelled frontage & brick paved pathway to the highly attractive heritage coloured entrance door. Living Room with stunning fireplace & window shutters, Dining Room with under stairs store, bespoke Kitchen with integrated hob & oven. First Floor Landing, spacious Bedroom One with built in wardrobe / cupboard, Bedroom Two, stunning contemporary Shower Room with built in utility cupboard with plumbing.

# KITCHEN

FIRST FLOOR LANDING

BEDROOM TWO

BEDROOM ONE

SHOWER ROOM