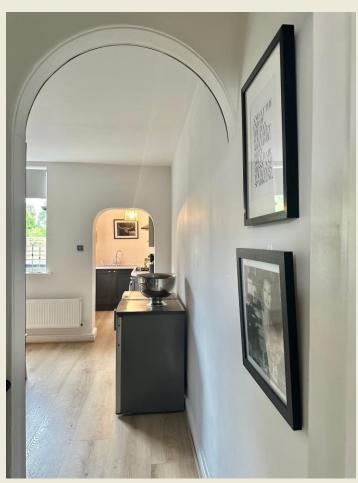

The charming property briefly comprises; Low brick wall to gravelled frontage & brick paved pathway to the highly attractive heritage coloured entrance door. Living Room with stunning fireplace & window shutters, Dining Room with under stairs store, bespoke Kitchen with integrated hob & oven. First Floor Landing, spacious Bedroom One with built in wardrobe / cupboard, Bedroom Two, stunning contemporary Shower Room with built in utility cupboard with plumbing.

# KITCHEN

FIRST FLOOR LANDING

BEDROOM TWO

BEDROOM ONE

SHOWER ROOM