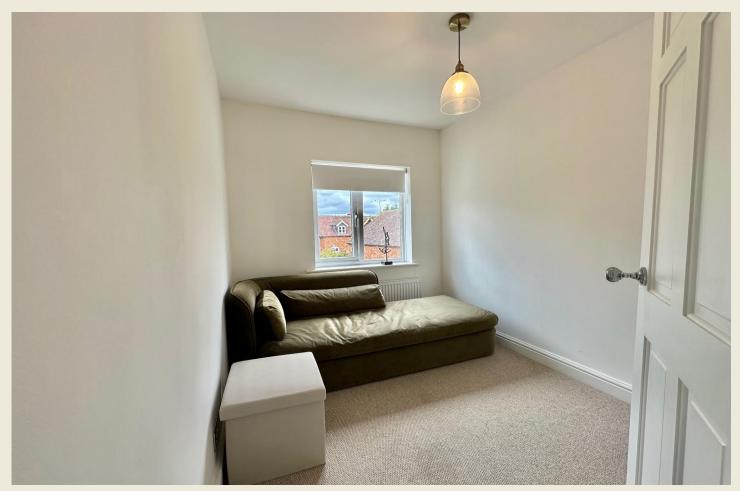

The charming property briefly comprises; Low brick wall to gravelled frontage & brick paved pathway to the highly attractive heritage coloured entrance door. Living Room with stunning fireplace & window shutters, Dining Room with under stairs store, bespoke Kitchen with integrated hob & oven. First Floor Landing, spacious Bedroom One with built in wardrobe / cupboard, Bedroom Two, stunning contemporary Shower Room with built in utility cupboard with plumbing.

# KITCHEN

FIRST FLOOR LANDING

BEDROOM TWO

BEDROOM ONE

SHOWER ROOM