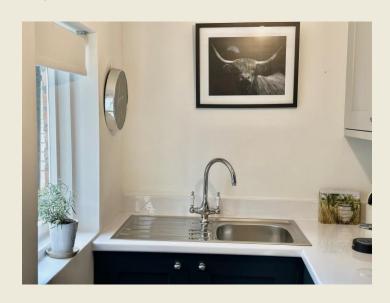

The charming property briefly comprises; Low brick wall to gravelled frontage & brick paved pathway to the highly attractive heritage coloured entrance door. Living Room with stunning fireplace & window shutters, Dining Room with under stairs store, bespoke Kitchen with integrated hob & oven. First Floor Landing, spacious Bedroom One with built in wardrobe / cupboard, Bedroom Two, stunning contemporary Shower Room with built in utility cupboard with plumbing.

# KITCHEN

FIRST FLOOR LANDING

BEDROOM TWO

BEDROOM ONE

SHOWER ROOM