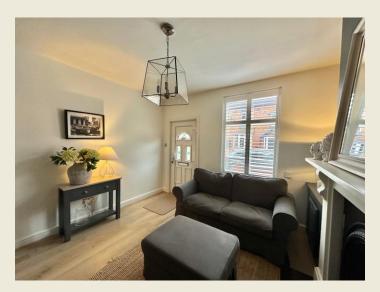

The charming property briefly comprises; Low brick wall to gravelled frontage & brick paved pathway to the highly attractive heritage coloured entrance door. Living Room with stunning fireplace & window shutters, Dining Room with under stairs store, bespoke Kitchen with integrated hob & oven. First Floor Landing, spacious Bedroom One with built in wardrobe / cupboard, Bedroom Two, stunning contemporary Shower Room with built in utility cupboard with plumbing.

# LIVING ROOM

**DINING ROOM** 