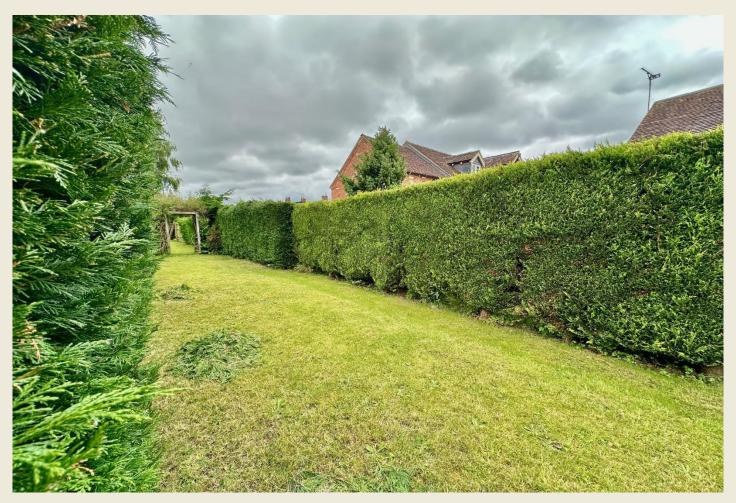

The rear of the property boasts a yard with store & gate to the residents access (maintenance / bins etc).

Beyond is a wonderful surprisingly large lawned rear garden with both mature hedging & recently fitted fencing. There is much scope for buyers to cultivate the space, create a seating / entertaining area, vegetable plot, home office / summer house etc.

## **EXTERIOR**

The property features a low maintenance frontage with low brick wall. The rear yard has gated access &residents bin access etc), with further spacious lawned garden beyond with hedging, recently fitted fencing & in all offering a wonderful place to relax, entertain & further cultivate the space if required.