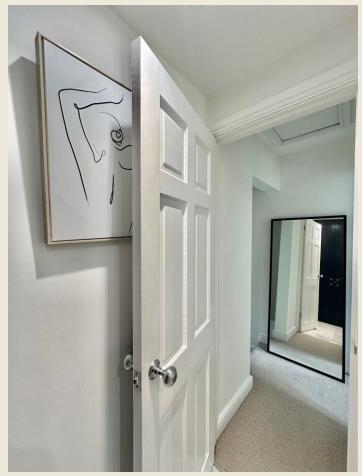

The charming property briefly comprises; Low brick wall to gravelled frontage & brick paved pathway to the highly attractive heritage coloured entrance door. Living Room with stunning fireplace & window shutters, Dining Room with under stairs store, bespoke Kitchen with integrated hob & oven. First Floor Landing, spacious Bedroom One with built in wardrobe / cupboard, Bedroom Two, stunning contemporary Shower Room with built in utility cupboard with plumbing.

# THE ACCOMMODATION:-

# KITCHEN

FIRST FLOOR LANDING

BEDROOM TWO

BEDROOM ONE

SHOWER ROOM