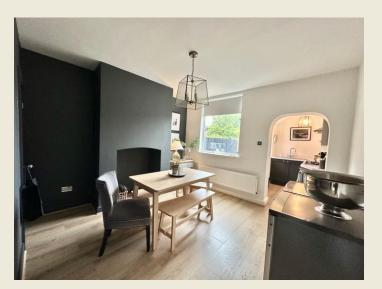

The charming property briefly comprises; Low brick wall to gravelled frontage & brick paved pathway to the highly attractive heritage coloured entrance door. Living Room with stunning fireplace & window shutters, Dining Room with under stairs store, bespoke Kitchen with integrated hob & oven. First Floor Landing, spacious Bedroom One with built in wardrobe / cupboard, Bedroom Two, stunning contemporary Shower Room with built in utility cupboard with plumbing.

# LIVING ROOM

**DINING ROOM** 