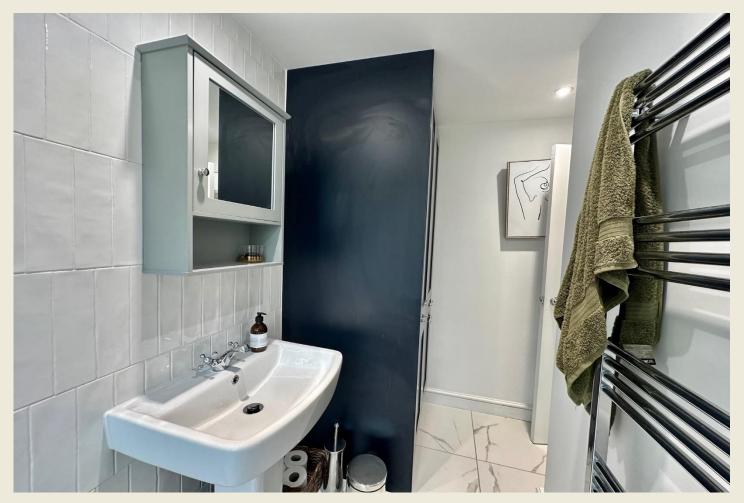

The charming property briefly comprises; Low brick wall to gravelled frontage & brick paved pathway to the highly attractive heritage coloured entrance door. Living Room with stunning fireplace & window shutters, Dining Room with under stairs store, bespoke Kitchen with integrated hob & oven. First Floor Landing, spacious Bedroom One with built in wardrobe / cupboard, Bedroom Two, stunning contemporary Shower Room with built in utility cupboard with plumbing.

# KITCHEN

FIRST FLOOR LANDING

BEDROOM TWO

BEDROOM ONE

SHOWER ROOM