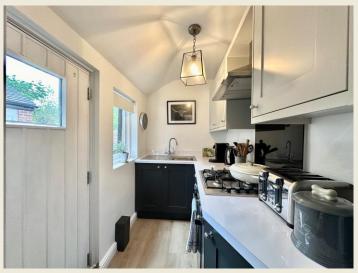

The charming property briefly comprises; Low brick wall to gravelled frontage & brick paved pathway to the highly attractive heritage coloured entrance door. Living Room with stunning fireplace & window shutters, Dining Room with under stairs store, bespoke Kitchen with integrated hob & oven. First Floor Landing, spacious Bedroom One with built in wardrobe / cupboard, Bedroom Two, stunning contemporary Shower Room with built in utility cupboard with plumbing.

# KITCHEN

FIRST FLOOR LANDING

BEDROOM TWO

BEDROOM ONE

SHOWER ROOM