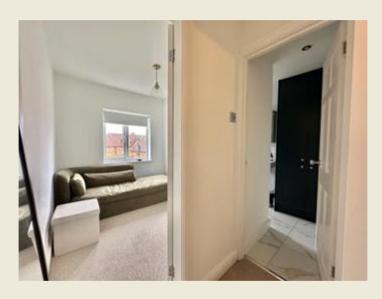

The charming property briefly comprises; Low brick wall to gravelled frontage & brick paved pathway to the highly attractive heritage coloured entrance door. Living Room with stunning fireplace & window shutters, Dining Room with under stairs store, bespoke Kitchen with integrated hob & oven. First Floor Landing, spacious Bedroom One with built in wardrobe / cupboard, Bedroom Two, stunning contemporary Shower Room with built in utility cupboard with plumbing.

# KITCHEN

FIRST FLOOR LANDING

BEDROOM TWO

BEDROOM ONE

SHOWER ROOM