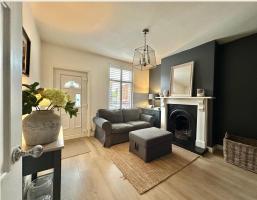

The charming property briefly comprises; Low brick wall to gravelled frontage & brick paved pathway to the highly attractive heritage coloured entrance door. Living Room with stunning fireplace & window shutters, Dining Room with under stairs store, bespoke Kitchen with integrated hob & oven. First Floor Landing, spacious Bedroom One with built in wardrobe / cupboard, Bedroom Two, stunning contemporary Shower Room with built in utility cupboard with plumbing.

# LIVING ROOM

**DINING ROOM** 