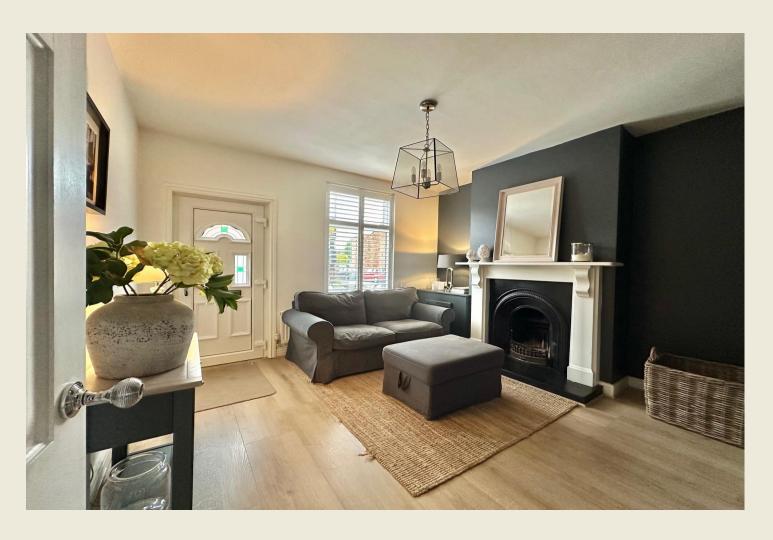

The charming property briefly comprises; Low brick wall to gravelled frontage & brick paved pathway to the highly attractive heritage coloured entrance door. Living Room with stunning fireplace & window shutters, Dining Room with under stairs store, bespoke Kitchen with integrated hob & oven. First Floor Landing, spacious Bedroom One with built in wardrobe / cupboard, Bedroom Two, stunning contemporary Shower Room with built in utility cupboard with plumbing.

# LIVING ROOM

**DINING ROOM** 

# KITCHEN

FIRST FLOOR LANDING

BEDROOM TWO

BEDROOM ONE

SHOWER ROOM