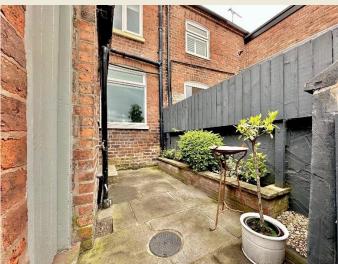

The rear of the property boasts a yard with store & gate to the residents access (maintenance / bins etc).

Beyond is a wonderful surprisingly large lawned rear garden with both mature hedging & recently fitted fencing. There is much scope for buyers to cultivate the space, create a seating / entertaining area, vegetable plot, home office / summer house etc.

## **EXTERIOR**

The property features a low maintenance frontage with low brick wall. The rear yard has gated access &residents bin access etc), with further spacious lawned garden beyond with hedging, recently fitted fencing & in all offering a wonderful place to relax, entertain & further cultivate the space if required.