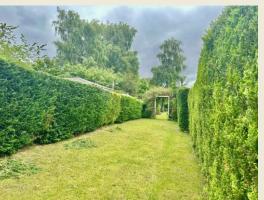

The rear of the property boasts a yard with store & gate to the residents access (maintenance / bins etc).

Beyond is a wonderful surprisingly large lawned rear garden with both mature hedging & recently fitted fencing. There is much scope for buyers to cultivate the space, create a seating / entertaining area, vegetable plot, home office / summer house etc.

## **EXTERIOR**

The property features a low maintenance frontage with low brick wall. The rear yard has gated access &residents bin access etc), with further spacious lawned garden beyond with hedging, recently fitted fencing & in all offering a wonderful place to relax, entertain & further cultivate the space if required.