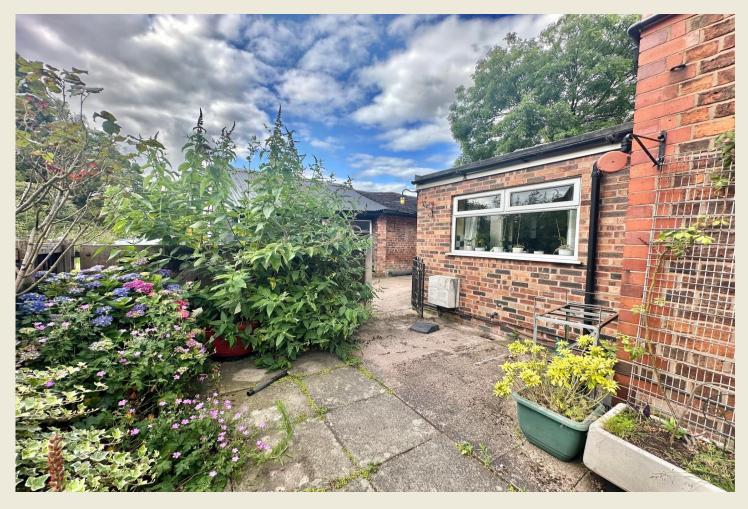

#### **EXTERIOR**

The property features a low maintenance frontage.

Driveway to side (shared by No 321 & 323 plus the owner of the field to the rear). Gated access to parking area to the rear & side enclosed walled garden with small gate. Garage / outbuilding to the rear with scope to rebuild / replace etc & lawned garden further beyond adjoining the open field.