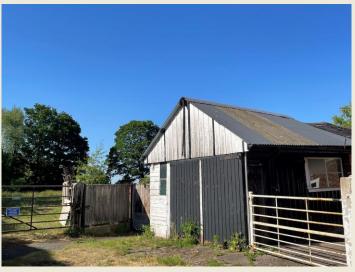

#### **EXTERIOR**

The property features a low maintenance frontage.

Driveway to side (shared by No 321 & 323 plus the owner of the field to the rear). Gated access to parking area to the rear & side enclosed walled garden with small gate. Garage / outbuilding to the rear with scope to rebuild / replace etc & lawned garden further beyond adjoining the open field.