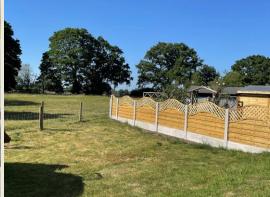

#### **EXTERIOR**

The property features a low maintenance frontage.

Driveway to side (shared by No 321 & 323 plus the owner of the field to the rear). Gated access to parking area to the rear & side enclosed walled garden with small gate. Garage / outbuilding to the rear with scope to rebuild / replace etc & lawned garden further beyond adjoining the open field.