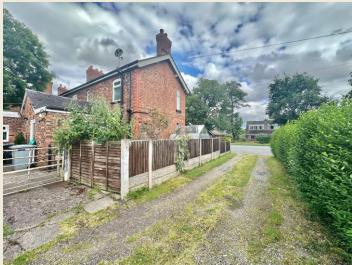

#### **EXTERIOR**

The property features a low maintenance frontage.

Driveway to side (shared by No 321 & 323 plus the owner of the field to the rear). Gated access to parking area to the rear & side enclosed walled garden with small gate. Garage / outbuilding to the rear with scope to rebuild / replace etc & lawned garden further beyond adjoining the open field.