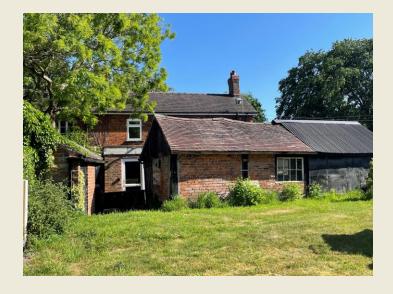

#### **EXTERIOR**

The property features a low maintenance frontage.

Driveway to side (shared by No 321 & 323 plus the owner of the field to the rear). Gated access to parking area to the rear & side enclosed walled garden with small gate. Garage / outbuilding to the rear with scope to rebuild / replace etc & lawned garden further beyond adjoining the open field.