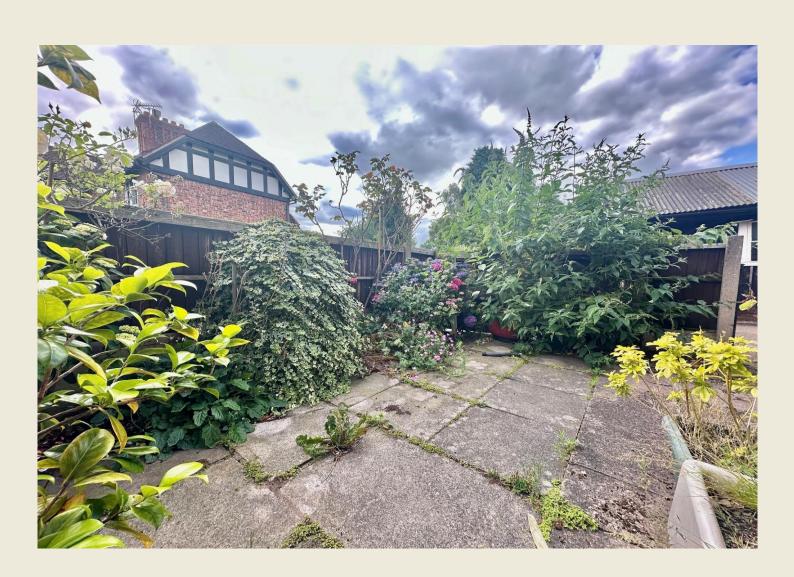

#### **EXTERIOR**

The property features a low maintenance frontage.

Driveway to side (shared by No 321 & 323 plus the owner of the field to the rear). Gated access to parking area to the rear & side enclosed walled garden with small gate. Garage / outbuilding to the rear with scope to rebuild / replace etc & lawned garden further beyond adjoining the open field.