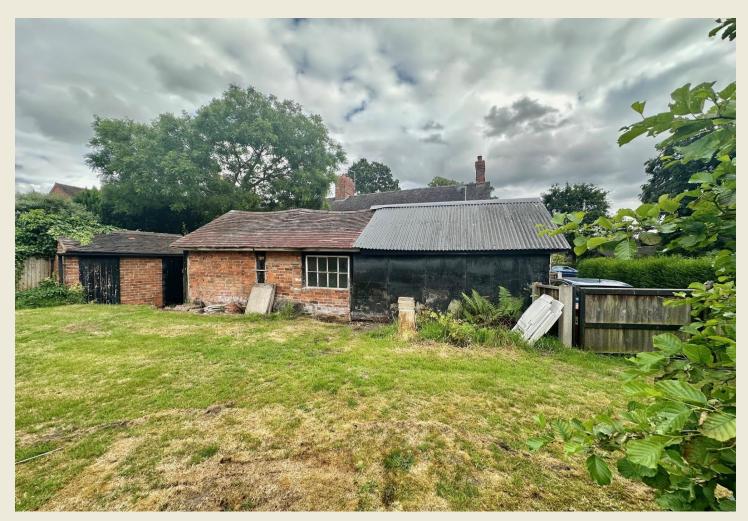

#### **EXTERIOR**

The property features a low maintenance frontage.

Driveway to side (shared by No 321 & 323 plus the owner of the field to the rear). Gated access to parking area to the rear & side enclosed walled garden with small gate. Garage / outbuilding to the rear with scope to rebuild / replace etc & lawned garden further beyond adjoining the open field.