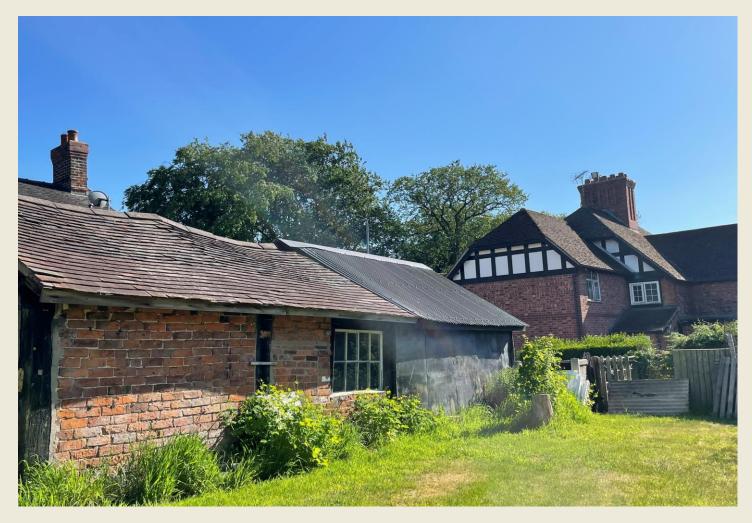

#### **EXTERIOR**

The property features a low maintenance frontage.

Driveway to side (shared by No 321 & 323 plus the owner of the field to the rear). Gated access to parking area to the rear & side enclosed walled garden with small gate. Garage / outbuilding to the rear with scope to rebuild / replace etc & lawned garden further beyond adjoining the open field.