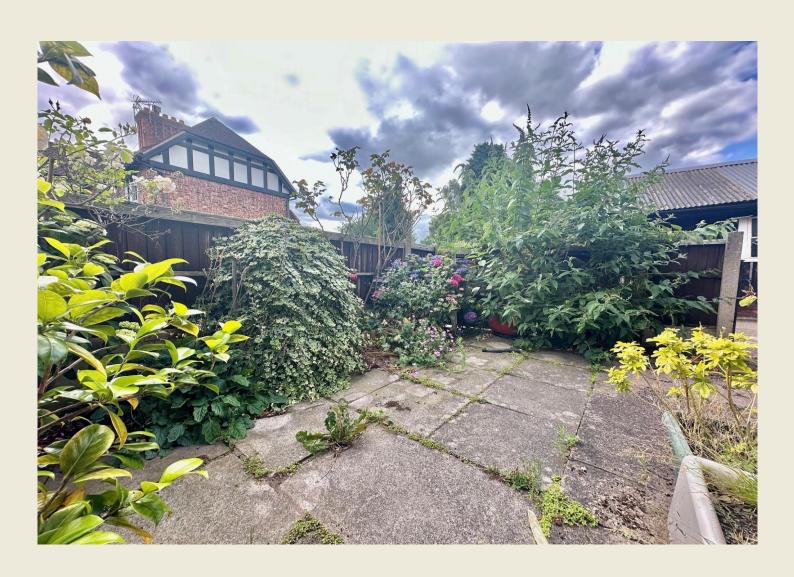

#### **EXTERIOR**

The property features a low maintenance frontage.

Driveway to side (shared by No 321 & 323 plus the owner of the field to the rear). Gated access to parking area to the rear & side enclosed walled garden with small gate. Garage / outbuilding to the rear with scope to rebuild / replace etc & lawned garden further beyond adjoining the open field.