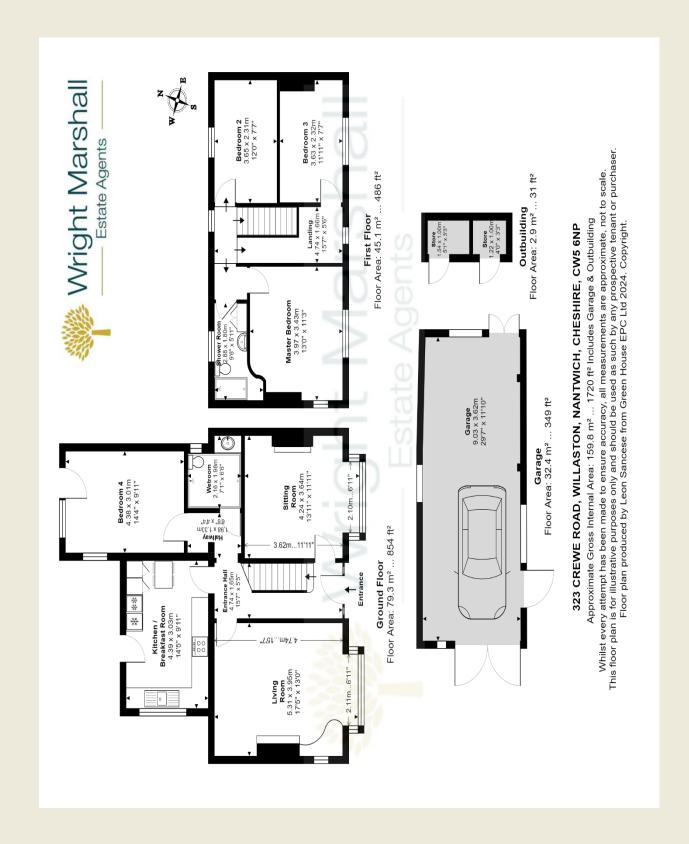

# THE ACCOMMODATION:-

With approximate dimensions, comprises;

# **ENTRANCE HALL**

LIVING ROOM
DINING ROOM

BREAKFAST KITCHEN

BEDROOM FOUR / LEISURE ROOM

SHOWER ROOM

FIRST FLOOR LANDING

SHOWER ROOM

BEDROOM ONE

BEDROOM TWO

BEDROOM THREE

#### **EXTERIOR**

The property features a low maintenance frontage.

Driveway to side (shared by No 321 & 323 plus the owner of the field to the rear). Gated access to parking area to the rear & side enclosed walled garden with small gate. Garage / outbuilding to the rear with scope to rebuild / replace etc & lawned garden further beyond adjoining the open field.