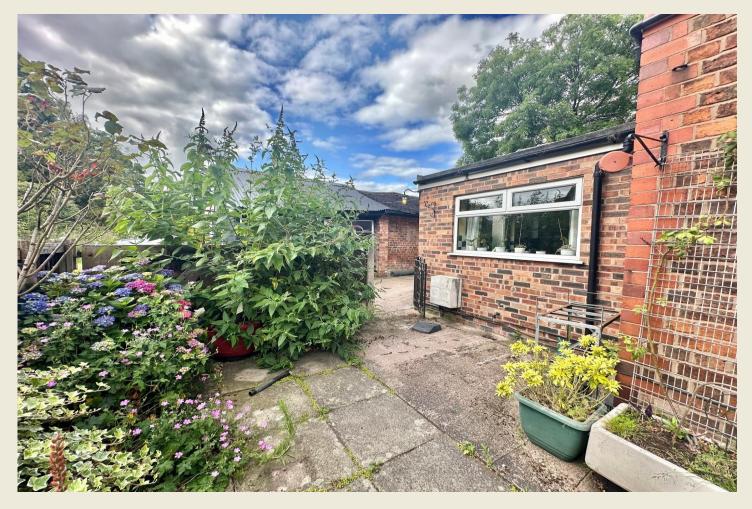

#### **EXTERIOR**

The property features a low maintenance frontage.

Driveway to side (shared by No 321 & 323 plus the owner of the field to the rear). Gated access to parking area to the rear & side enclosed walled garden with small gate. Garage / outbuilding to the rear with scope to rebuild / replace etc & lawned garden further beyond adjoining the open field.