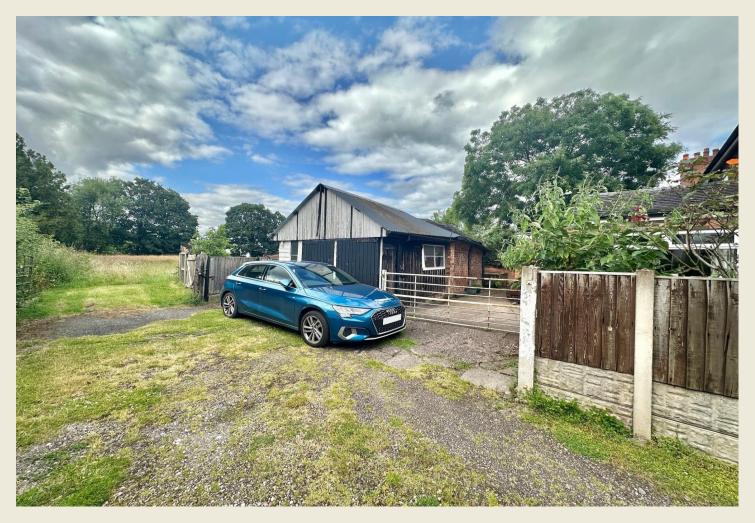

#### **EXTERIOR**

The property features a low maintenance frontage.

Driveway to side (shared by No 321 & 323 plus the owner of the field to the rear). Gated access to parking area to the rear & side enclosed walled garden with small gate. Garage / outbuilding to the rear with scope to rebuild / replace etc & lawned garden further beyond adjoining the open field.