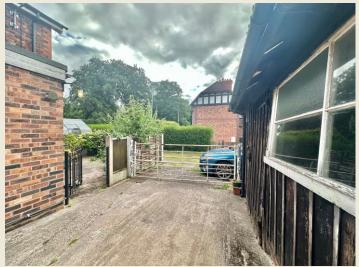

#### **EXTERIOR**

The property features a low maintenance frontage.

Driveway to side (shared by No 321 & 323 plus the owner of the field to the rear). Gated access to parking area to the rear & side enclosed walled garden with small gate. Garage / outbuilding to the rear with scope to rebuild / replace etc & lawned garden further beyond adjoining the open field.