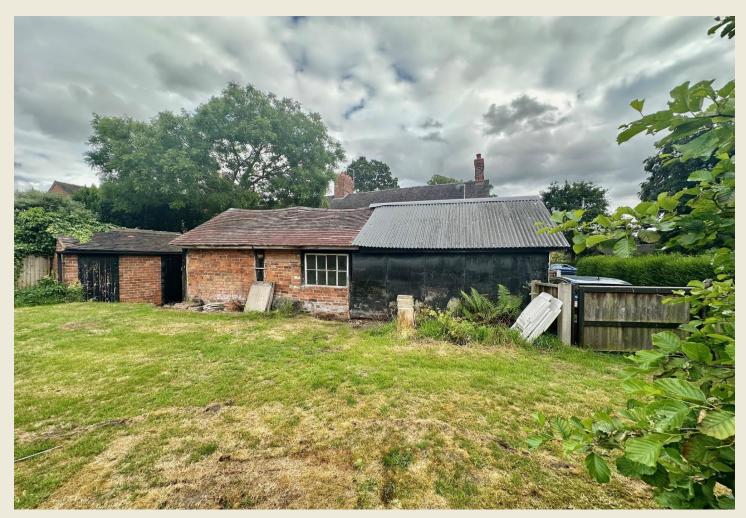

#### **EXTERIOR**

The property features a low maintenance frontage.

Driveway to side (shared by No 321 & 323 plus the owner of the field to the rear). Gated access to parking area to the rear & side enclosed walled garden with small gate. Garage / outbuilding to the rear with scope to rebuild / replace etc & lawned garden further beyond adjoining the open field.