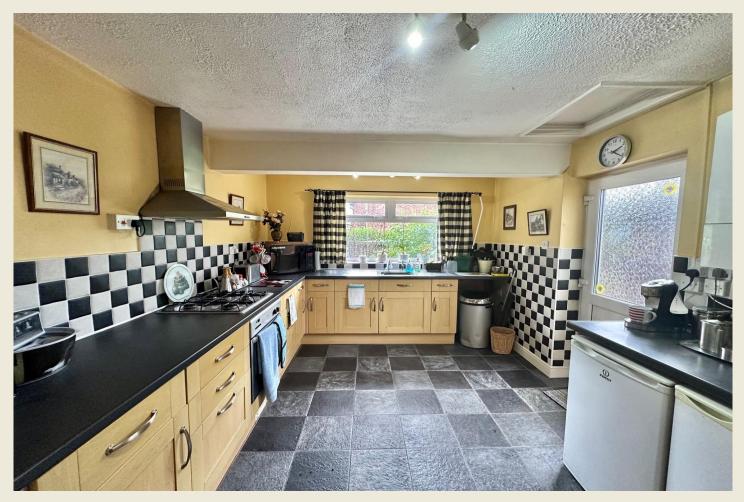

# **ENTRANCE HALL**

LIVING ROOM
DINING ROOM

BREAKFAST KITCHEN

BEDROOM FOUR / LEISURE ROOM

SHOWER ROOM

FIRST FLOOR LANDING

SHOWER ROOM

BEDROOM ONE