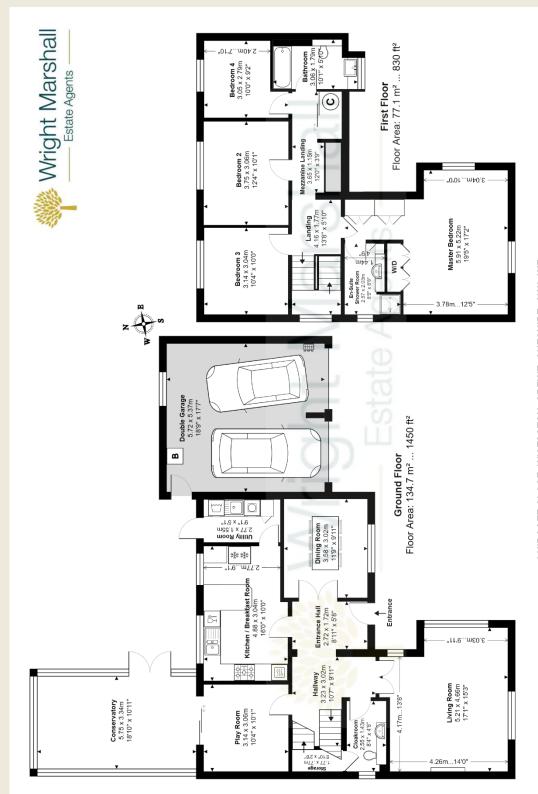

# 4 HIDCOTE CLOSE, WISTASTON, CREWE, CHESHIRE, CW2 6XF

Approximate Gross Internal Area: 211.8 m² ... 2279 ff² (Includes Double Garage)

Whilst every attempt has been made to ensure accuracy, all measurements are approximate, not to scale. This floor plan is for illustrative purposes only and should be used as such by any prospective tenant or purchaser. Floor plan produced by Leon Sancese from Green House EPC Ltd 2024. Copyright.