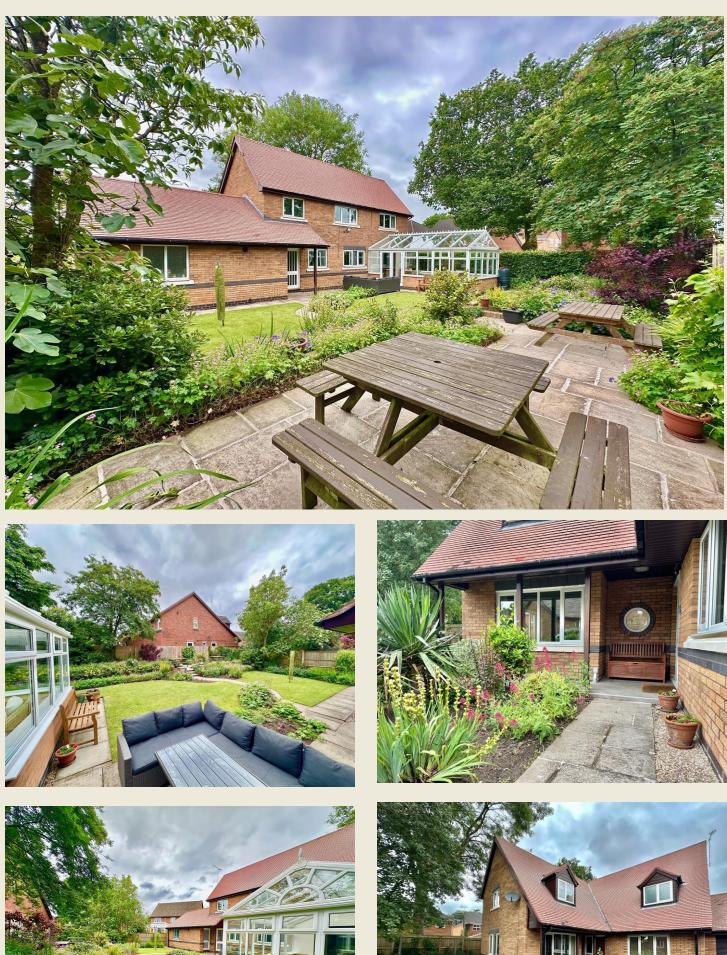

With its charming surroundings and ample living space, this property presents a wonderful opportunity for those seeking a comfortable and well-connected lifestyle in the heart of Cheshire.

The excellent accommodation briefly comprises; Entrance Hall with impressive vaulted ceiling, Dining Room, Breakfast Kitchen, Utility Room, Living Room, Playroom, Conservatory. First Floor Landing with gallery overlooking the hallway, Master Bedroom One with built in wardrobes & Ensuite Shower Room, Bedroom Two, Bedroom Three, Bedroom Four, Contemporary Family Bathroom. Attached Double Garage & double width driveway. Spacious lawned frontage with established tree & richly planted flower border. Stunning generous rear garden with lawn, steps rising to excellent paved entertaining terrace, lower patio being the perfect spot to relax and deep richly stocked borders.