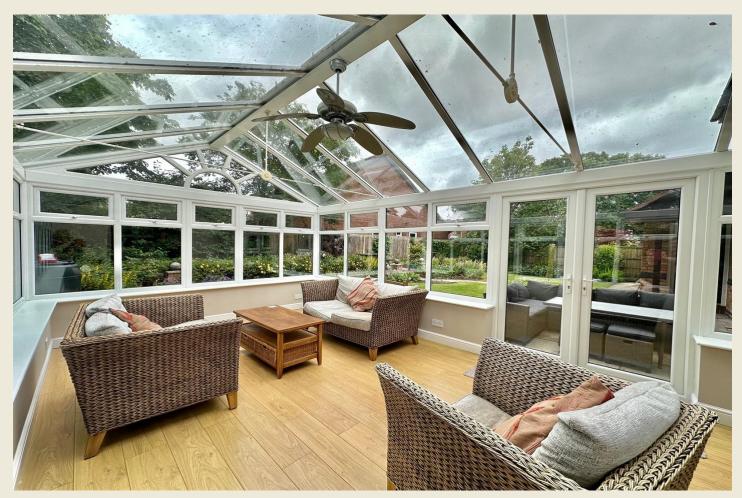

With its charming surroundings and ample living space, this property presents a wonderful opportunity for those seeking a comfortable and well-connected lifestyle in the heart of Cheshire.

The excellent accommodation briefly comprises; Entrance Hall with impressive vaulted ceiling, Dining Room, Breakfast Kitchen, Utility Room, Living Room, Playroom, Conservatory. First Floor Landing with gallery overlooking the hallway, Master Bedroom One with built in wardrobes & Ensuite Shower Room, Bedroom Two, Bedroom Three, Bedroom Four, Contemporary Family Bathroom. Attached Double Garage & double width driveway. Spacious lawned frontage with established tree & richly planted flower border. Stunning generous rear garden with lawn, steps rising to excellent paved entertaining terrace, lower patio being the perfect spot to relax and deep richly stocked borders.

#### CLOAKS WC

**DINING ROOM** 

BREAKFAST KITCHEN

LIVING ROOM

UTILITY ROOM

CONSERVATORY

PLAYROOM / SNUG

PART GALLERIED FIRST FLOOR LANDING