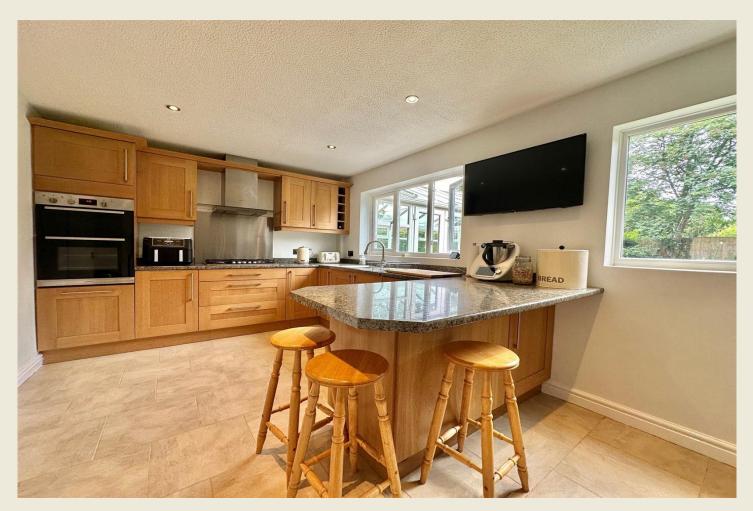

With its charming surroundings and ample living space, this property presents a wonderful opportunity for those seeking a comfortable and well-connected lifestyle in the heart of Cheshire.

The excellent accommodation briefly comprises; Entrance Hall with impressive vaulted ceiling, Dining Room, Breakfast Kitchen, Utility Room, Living Room, Playroom, Conservatory. First Floor Landing with gallery overlooking the hallway, Master Bedroom One with built in wardrobes & Ensuite Shower Room, Bedroom Two, Bedroom Three, Bedroom Four, Contemporary Family Bathroom. Attached Double Garage & double width driveway. Spacious lawned frontage with established tree & richly planted flower border. Stunning generous rear garden with lawn, steps rising to excellent paved entertaining terrace, lower patio being the perfect spot to relax and deep richly stocked borders.

#### CLOAKS WC

**DINING ROOM** 

BREAKFAST KITCHEN

LIVING ROOM

UTILITY ROOM

CONSERVATORY

PLAYROOM / SNUG

PART GALLERIED FIRST FLOOR LANDING