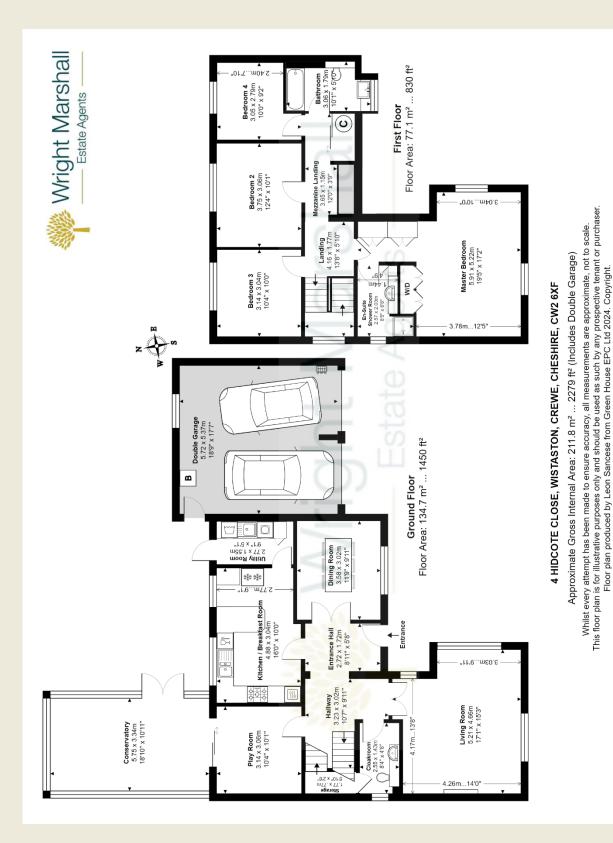

With its charming surroundings and ample living space, this property presents a wonderful opportunity for those seeking a comfortable and well-connected lifestyle in the heart of Cheshire.

The excellent accommodation briefly comprises; Entrance Hall with impressive vaulted ceiling, Dining Room, Breakfast Kitchen, Utility Room, Living Room, Playroom, Conservatory. First Floor Landing with gallery overlooking the hallway, Master Bedroom One with built in wardrobes & Ensuite Shower Room, Bedroom Two, Bedroom Three, Bedroom Four, Contemporary Family Bathroom. Attached Double Garage & double width driveway. Spacious lawned frontage with established tree & richly planted flower border. Stunning generous rear garden with lawn, steps rising to excellent paved entertaining terrace, lower patio being the perfect spot to relax and deep richly stocked borders.

MASTER BEDROOM ONE

ENSUITE SHOWER ROOM

BEDROOM TWO

BEDROOM THREE

MODERN FAMILY BATHROOM BEDROOM FOUR DOUBLE ATTACHED GARAGE EPC RATING: D COUNCIL TAX BAND: F SERVICES