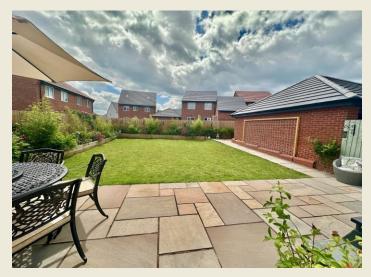

#### EXTERIOR

Situated in the newly constructed 'Kingsbourne' development, this property enjoys a prime location in a cul de sac overlooking a green space. Attractively presented, there is a central paved pathway to the front entrance with planted borders to the sides.

Approached over a double width spacious Tarmacadam driveway providing plenty of parking space for several vehicles plus boasts a spacious detached double garage.

The professionally landscaped generous size rear garden is a true gem, offering a private oasis where you can relax and unwind. Predominantly laid to lawn there are beautiful richly stocked borders and an excellent paved entertaining patio / seating area with further paved area beyond the garage. Timber gate to side & quality timber fencing to boundaries.