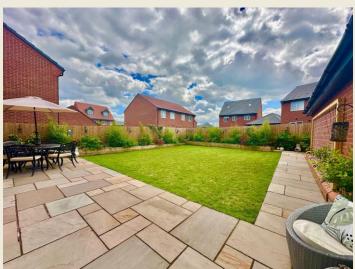

#### EXTERIOR

Situated in the newly constructed 'Kingsbourne' development, this property enjoys a prime location in a cul de sac overlooking a green space. Attractively presented, there is a central paved pathway to the front entrance with planted borders to the sides.

Approached over a double width spacious Tarmacadam driveway providing plenty of parking space for several vehicles plus boasts a spacious detached double garage.

The professionally landscaped generous size rear garden is a true gem, offering a private oasis where you can relax and unwind. Predominantly laid to lawn there are beautiful richly stocked borders and an excellent paved entertaining patio / seating area with further paved area beyond the garage. Timber gate to side & quality timber fencing to boundaries.