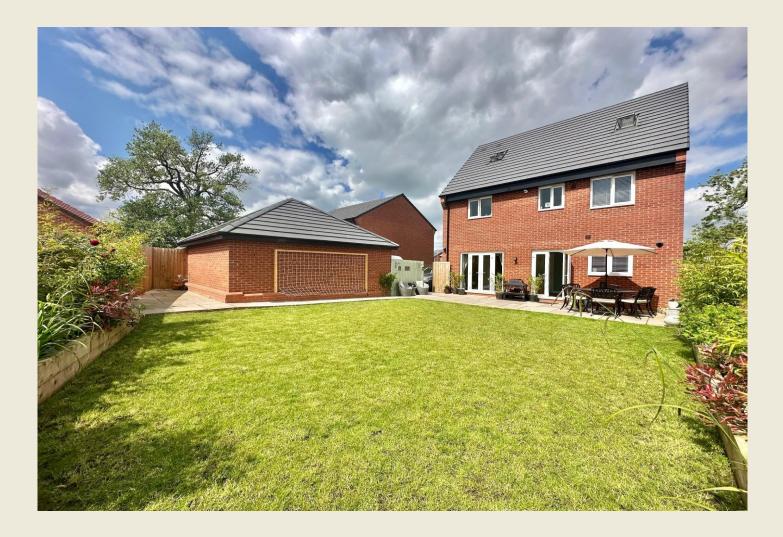

Situated in the newly constructed 'Kingsbourne' development, this property enjoys a prime location in a cul de sac overlooking a green space plus boasts a spacious double garage & double width driveway with ample off road parking.

#### EXTERIOR

Situated in the newly constructed 'Kingsbourne' development, this property enjoys a prime location in a cul de sac overlooking a green space. Attractively presented, there is a central paved pathway to the front entrance with planted borders to the sides.

Approached over a double width spacious Tarmacadam driveway providing plenty of parking space for several vehicles plus boasts a spacious detached double garage.

The professionally landscaped generous size rear garden is a true gem, offering a private oasis where you can relax and unwind. Predominantly laid to lawn there are beautiful richly stocked borders and an excellent paved entertaining patio / seating area with further paved area beyond the garage. Timber gate to side & quality timber fencing to boundaries.