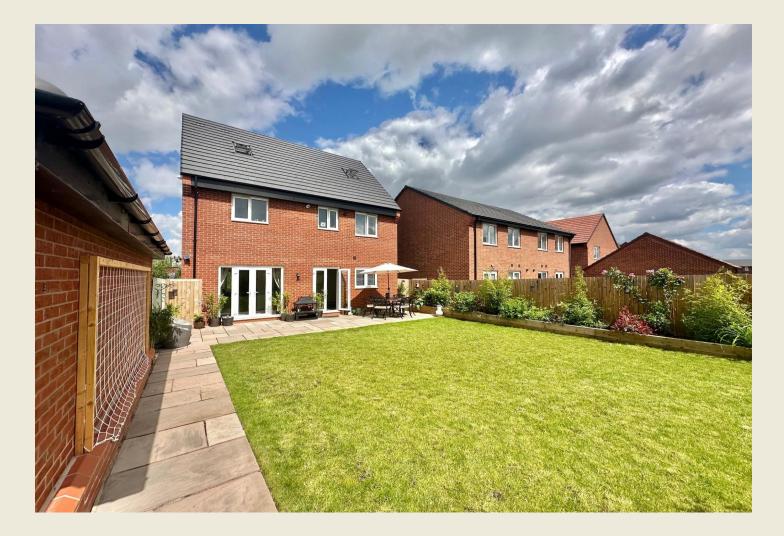

#### EXTERIOR

Situated in the newly constructed 'Kingsbourne' development, this property enjoys a prime location in a cul de sac overlooking a green space. Attractively presented, there is a central paved pathway to the front entrance with planted borders to the sides.

Approached over a double width spacious Tarmacadam driveway providing plenty of parking space for several vehicles plus boasts a spacious detached double garage.

The professionally landscaped generous size rear garden is a true gem, offering a private oasis where you can relax and unwind. Predominantly laid to lawn there are beautiful richly stocked borders and an excellent paved entertaining patio / seating area with further paved area beyond the garage. Timber gate to side & quality timber fencing to boundaries.