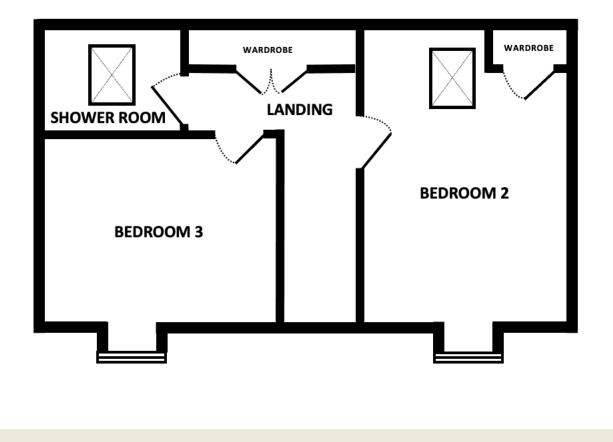

The stunning accommodation briefly comprises; Entrance Hall, Cloaks WC/Utility Room, Living Room, Kitchen Diner, Office/Playroom. First Floor Landing, Master Bedroom One with Ensuite Shower Room, Bedroom Four, Bedroom Five, Family Bathroom. Second Floor Landing, Bedroom Two, Bedroom Three, Shower Room.

BEDROOM FOUR

**BEDROOM FIVE** 

SECOND FLOOR LANDING

BEDROOM TWO

SHOWER ROOM

#### BEDROOM THREE

## **SECOND FLOOR**

Wright Marshall

Tel:01270 625410

wrightmarshall.co.uk

Wright Marshall 56 High Street, Nantwich, Cheshire, CW5 5BB nantwich@wrightmarshall.co.uk