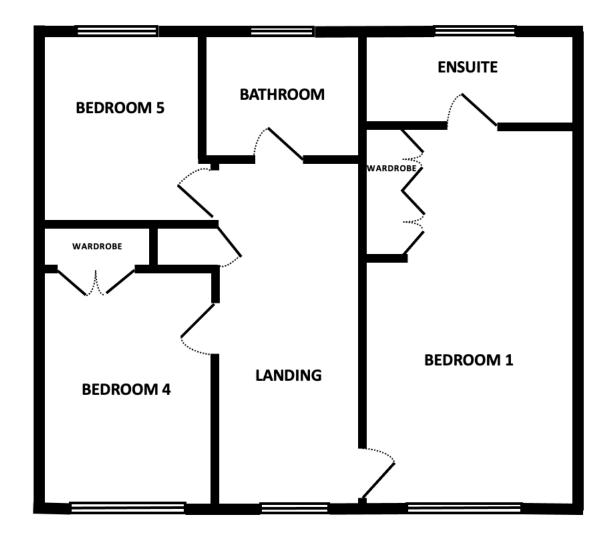

The stunning accommodation briefly comprises; Entrance Hall, Cloaks WC/Utility Room, Living Room, Kitchen Diner, Office/Playroom. First Floor Landing, Master Bedroom One with Ensuite Shower Room, Bedroom Four, Bedroom Five, Family Bathroom. Second Floor Landing, Bedroom Two, Bedroom Three, Shower Room.

#### UTILITY ROOM / CLOAKS WC

OFFICE / PLAYROOM

LIVING ROOM

STUNNING KITCHEN DINER

FIRST FLOOR LANDING

FAMILY BATHROOM

MASTER BEDROOM ONE

ENSUITE SHOWER ROOM

BEDROOM FOUR

**BEDROOM FIVE** 

SECOND FLOOR LANDING

BEDROOM TWO

SHOWER ROOM

# **FIRST FLOOR**