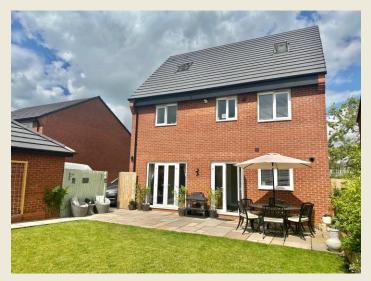

#### EXTERIOR

Situated in the newly constructed 'Kingsbourne' development, this property enjoys a prime location in a cul de sac overlooking a green space. Attractively presented, there is a central paved pathway to the front entrance with planted borders to the sides.

Approached over a double width spacious Tarmacadam driveway providing plenty of parking space for several vehicles plus boasts a spacious detached double garage.

The professionally landscaped generous size rear garden is a true gem, offering a private oasis where you can relax and unwind. Predominantly laid to lawn there are beautiful richly stocked borders and an excellent paved entertaining patio / seating area with further paved area beyond the garage. Timber gate to side & quality timber fencing to boundaries.