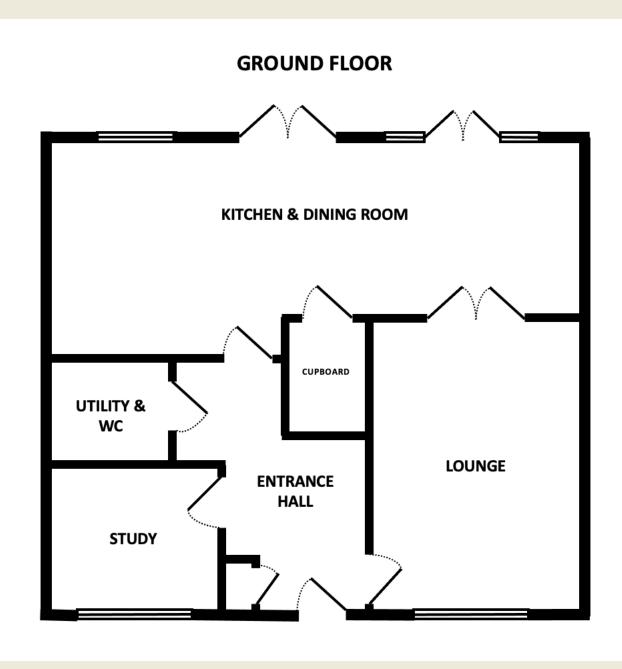

The stunning accommodation briefly comprises; Entrance Hall, Cloaks WC/Utility Room, Living Room, Kitchen Diner, Office/Playroom. First Floor Landing, Master Bedroom One with Ensuite Shower Room, Bedroom Four, Bedroom Five, Family Bathroom. Second Floor Landing, Bedroom Two, Bedroom Three, Shower Room.

#### THE ACCOMMODATION:-

With approximate dimensions, comprises;

ENTRANCE HALL

#### UTILITY ROOM / CLOAKS WC

OFFICE / PLAYROOM

LIVING ROOM

STUNNING KITCHEN DINER

FIRST FLOOR LANDING

FAMILY BATHROOM

MASTER BEDROOM ONE

ENSUITE SHOWER ROOM