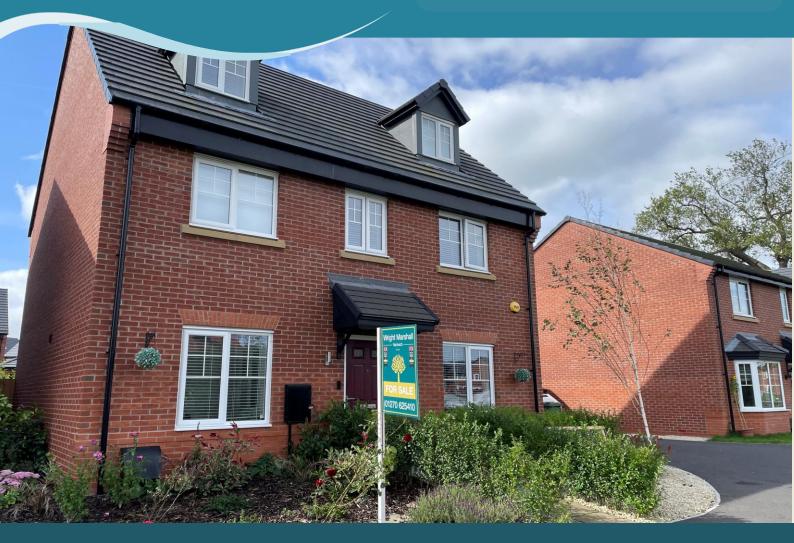

# Wright Marshall

I I GEORGE BOOTH ROAD | HENHULL | NANTWICH | CHESHIRE | CW5 6ZF | OIRO £465,000

# wrightmarshall.co.uk

A stunning double fronted three storey property that exudes elegance and modernity featuring beautiful 'Amtico' flooring. This imposing detached house, built by the renowned Taylor Wimpey to the 'Felton' design, offers a spacious and luxurious living space with five bedrooms and three bathrooms, perfect for a growing family or those who love to entertain.

Situated in the newly constructed 'Kingsbourne' development, this property enjoys a prime location in a cul de sac overlooking a green space plus boasts a spacious double garage & double width driveway with ample off road parking.

#### EXTERIOR

Situated in the newly constructed 'Kingsbourne' development, this property enjoys a prime location in a cul de sac overlooking a green space. Attractively presented, there is a central paved pathway to the front entrance with planted borders to the sides.