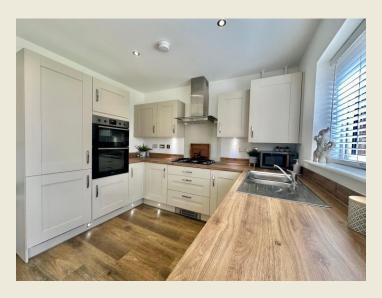

The stunning accommodation briefly comprises; Entrance Hall, Cloaks WC/Utility Room, Living Room, Kitchen Diner, Office/Playroom. First Floor Landing, Master Bedroom One with Ensuite Shower Room, Bedroom Four, Bedroom Five, Family Bathroom. Second Floor Landing, Bedroom Two, Bedroom Three, Shower Room.

#### THE ACCOMMODATION:-

With approximate dimensions, comprises;

ENTRANCE HALL

#### UTILITY ROOM / CLOAKS WC

OFFICE / PLAYROOM

LIVING ROOM

STUNNING KITCHEN DINER

FIRST FLOOR LANDING

FAMILY BATHROOM

MASTER BEDROOM ONE

ENSUITE SHOWER ROOM