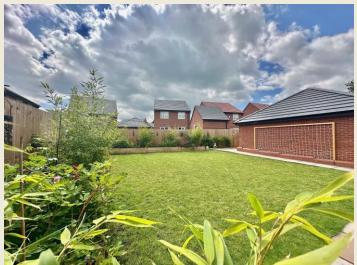

Approached over a double width spacious Tarmacadam driveway providing plenty of parking space for several vehicles plus boasts a spacious detached double garage.

The professionally landscaped generous size rear garden is a true gem, offering a private oasis where you can relax and unwind. Predominantly laid to lawn there are beautiful richly stocked borders and an excellent paved entertaining patio / seating area with further paved area beyond the garage. Timber gate to side & quality timber fencing to boundaries.