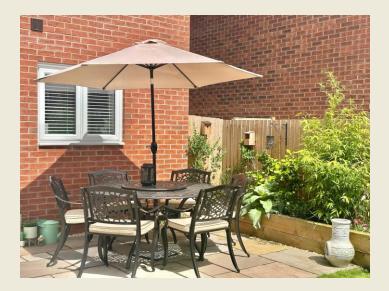

Approached over a double width spacious Tarmacadam driveway providing plenty of parking space for several vehicles plus boasts a spacious detached double garage.

The professionally landscaped generous size rear garden is a true gem, offering a private oasis where you can relax and unwind. Predominantly laid to lawn there are beautiful richly stocked borders and an excellent paved entertaining patio / seating area with further paved area beyond the garage. Timber gate to side & quality timber fencing to boundaries.