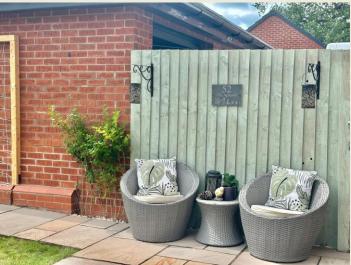

#### EXTERIOR

Situated in the newly constructed 'Kingsbourne' development, this property enjoys a prime location in a cul de sac overlooking a green space. Attractively presented, there is a central paved pathway to the front entrance with planted borders to the sides.

Approached over a double width spacious Tarmacadam driveway providing plenty of parking space for several vehicles plus boasts a spacious detached double garage.

The professionally landscaped generous size rear garden is a true gem, offering a private oasis where you can relax and unwind. Predominantly laid to lawn there are beautiful richly stocked borders and an excellent paved entertaining patio / seating area with further paved area beyond the garage. Timber gate to side & quality timber fencing to boundaries.