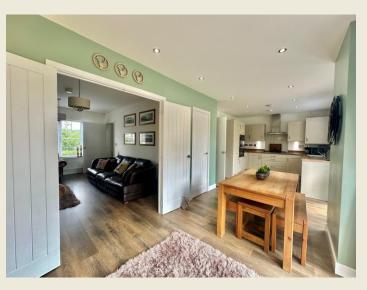

The stunning accommodation briefly comprises; Entrance Hall, Cloaks WC/Utility Room, Living Room, Kitchen Diner, Office/Playroom. First Floor Landing, Master Bedroom One with Ensuite Shower Room, Bedroom Four, Bedroom Five, Family Bathroom. Second Floor Landing, Bedroom Two, Bedroom Three, Shower Room.

#### THE ACCOMMODATION:-

With approximate dimensions, comprises;

ENTRANCE HALL

#### UTILITY ROOM / CLOAKS WC

OFFICE / PLAYROOM

LIVING ROOM

STUNNING KITCHEN DINER

FIRST FLOOR LANDING

FAMILY BATHROOM

MASTER BEDROOM ONE

ENSUITE SHOWER ROOM