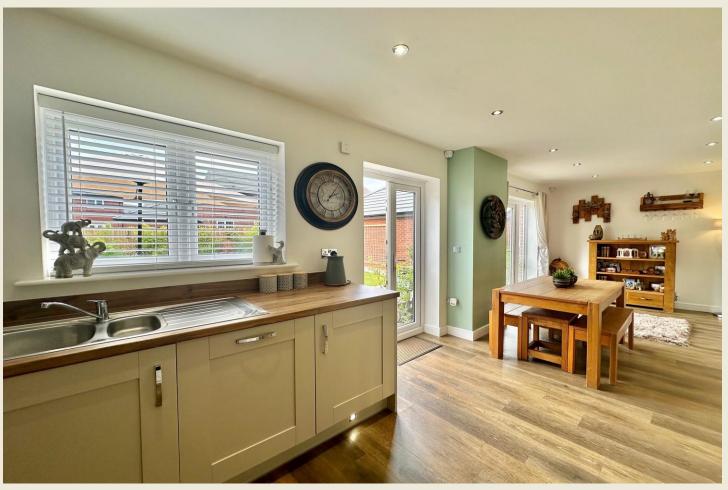

The stunning accommodation briefly comprises; Entrance Hall, Cloaks WC/Utility Room, Living Room, Kitchen Diner, Office/Playroom. First Floor Landing, Master Bedroom One with Ensuite Shower Room, Bedroom Four, Bedroom Five, Family Bathroom. Second Floor Landing, Bedroom Two, Bedroom Three, Shower Room.

#### THE ACCOMMODATION:-

With approximate dimensions, comprises;

ENTRANCE HALL

#### UTILITY ROOM / CLOAKS WC

OFFICE / PLAYROOM

LIVING ROOM

STUNNING KITCHEN DINER

FIRST FLOOR LANDING

FAMILY BATHROOM

MASTER BEDROOM ONE

ENSUITE SHOWER ROOM